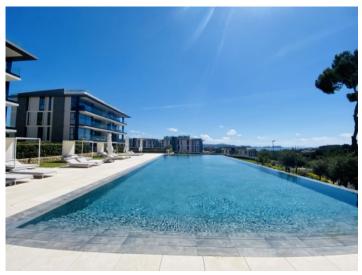

Further features include a parking space in the underground garage with additional storage room, and a communal pool with sun loungers, and the apartment is also equipped with internet and Wi-Fi, LED lighting and a lift for maximum comfort and convenience.