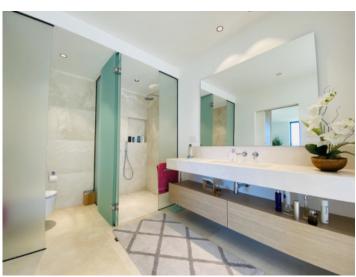

The penthouse is characterised by its large window frontages, high ceilings and a successful combination of natural materials and modern elements. Its features include underfloor heating, air conditioning, double-glazed windows, an open designer-kitchen fully-equipped with Miele appliances, natural stone flooring and high-quality fitted wardrobes. There is also a utility room, a guest WC, and modern sliding window elements.

A constructed area of approx. 367 sqm, with a living space of approx. 167 sqm include 3 bedrooms and 2 bathrooms, the master bedroom with an en-suite bathroom and walk-in wardrobe There is also a covered, 28 sqm terrace with panoramic views providing the ideal place to relax and enjoy Mallorca's lovely weather.