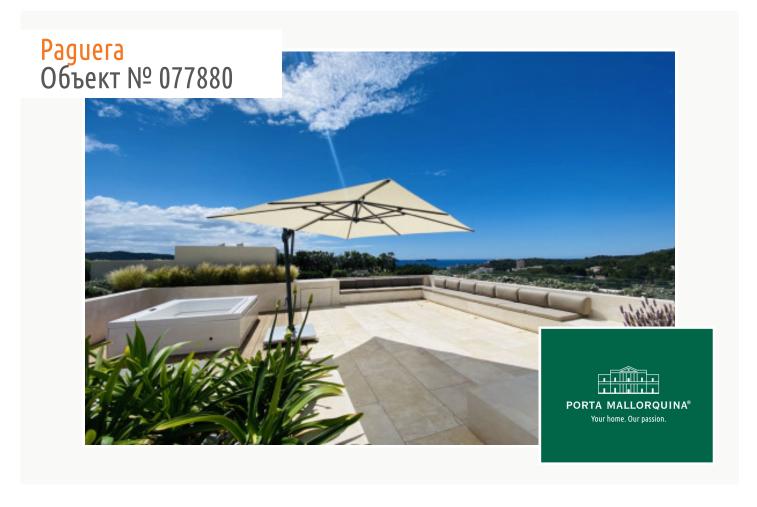

A special highlight is provided by the breathtaking roof terrace with whirlpool, offering incomparable views of the surrounding landscape and the sea. From here the sun can be enjoyed during the day, and in the evening the spectacular sight of the surrounding lights will impress.

Further features include a parking space in the underground garage with additional storage room, and a communal pool with sun loungers, and the apartment is also equipped with internet and Wi-Fi, LED lighting and a lift for maximum comfort and convenience.