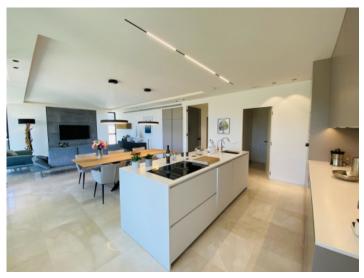

The penthouse is characterised by its large window frontages, high ceilings and a successful combination of natural materials and modern elements. Its features include underfloor heating, air conditioning, double-glazed windows, an open designer-kitchen fully-equipped with Miele appliances, natural stone flooring and high-quality fitted wardrobes. There is also a utility room, a guest WC, and modern sliding window elements.