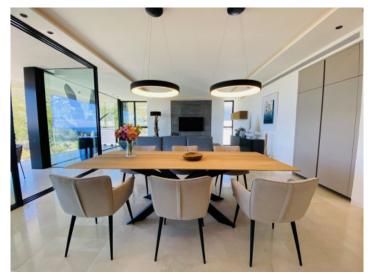

The penthouse is characterised by its large window frontages, high ceilings and a successful combination of natural materials and modern elements. Its features include underfloor heating, air conditioning, double-glazed windows, an open designer-kitchen fully-equipped with Miele appliances, natural stone flooring and high-quality fitted wardrobes. There is also a utility room, a guest WC, and modern sliding window elements.

A constructed area of approx. 367 sqm, with a living space of approx. 167 sqm include 3 bedrooms and 2 bathrooms, the master bedroom with an en-suite bathroom and walk-in wardrobe There is also a covered, 28 sqm terrace with panoramic views providing the ideal place to relax and enjoy Mallorca's lovely weather.