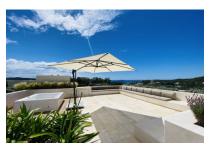

A constructed area of approx. 367 sqm, with a living space of approx. 167 sqm include 3 bedrooms and 2 bathrooms, the master bedroom with an en-suite bathroom and walk-in wardrobe There is also a covered, 28 sqm terrace with panoramic views providing the ideal place to relax and enjoy Mallorca's lovely weather.

A special highlight is provided by the breathtaking roof terrace with whirlpool, offering incomparable views of the surrounding landscape and the sea. From here the sun can be enjoyed during the day, and in the evening the spectacular sight of the surrounding lights will impress.