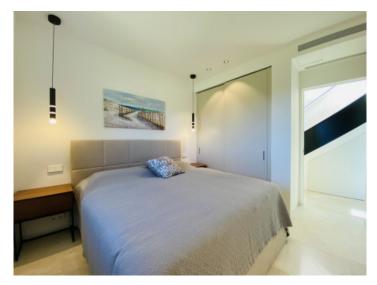

The penthouse is characterised by its large window frontages, high ceilings and a successful combination of natural materials and modern elements. Its features include underfloor heating, air conditioning, double-glazed windows, an open designer-kitchen fully-equipped with Miele appliances, natural stone flooring and high-quality fitted wardrobes. There is also a utility room, a guest WC, and modern sliding window elements.

A constructed area of approx. 367 sqm, with a living space of approx. 167 sqm include 3 bedrooms and 2 bathrooms, the master bedroom with an en-suite bathroom and walk-in wardrobe There is also a covered, 28 sqm terrace with panoramic views providing the ideal place to relax and enjoy Mallorca's lovely weather.