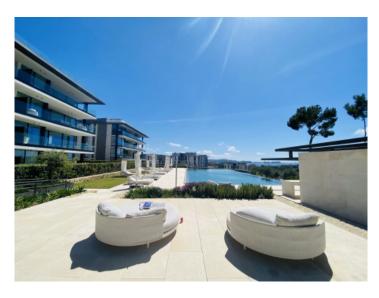

Further features include a parking space in the underground garage with additional storage room, and a communal pool with sun loungers, and the apartment is also equipped with internet and Wi-Fi, LED lighting and a lift for maximum comfort and convenience.