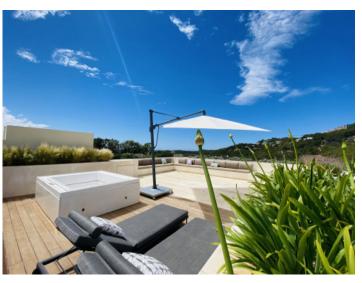

A special highlight is provided by the breathtaking roof terrace with whirlpool, offering incomparable views of the surrounding landscape and the sea. From here the sun can be enjoyed during the day, and in the evening the spectacular sight of the surrounding lights will impress.