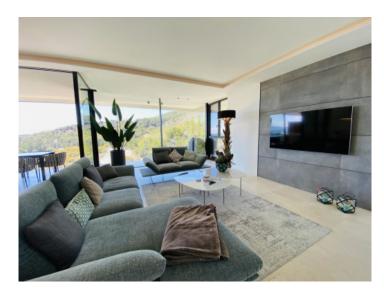

The penthouse is characterised by its large window frontages, high ceilings and a successful combination of natural materials and modern elements. Its features include underfloor heating, air conditioning, double-glazed windows, an open designer-kitchen fully-equipped with Miele appliances, natural stone flooring and high-quality fitted wardrobes. There is also a utility room, a guest WC, and modern sliding window elements.