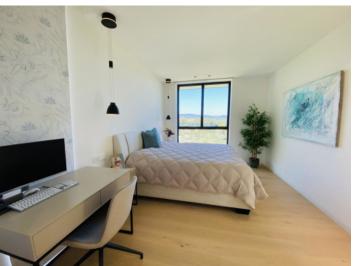

The penthouse is characterised by its large window frontages, high ceilings and a successful combination of natural materials and modern elements. Its features include underfloor heating, air conditioning, double-glazed windows, an open designer-kitchen fully-equipped with Miele appliances, natural stone flooring and high-quality fitted wardrobes. There is also a utility room, a guest WC, and modern sliding window elements.

A constructed area of approx. 367 sqm, with a living space of approx. 167 sqm include 3 bedrooms and 2 bathrooms, the master bedroom with an en-suite bathroom and walk-in wardrobe There is also a covered, 28 sqm terrace with panoramic views providing the ideal place to relax and enjoy Mallorca's lovely weather.