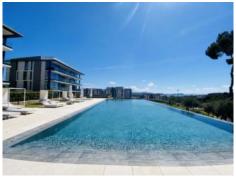

Further features include a parking space in the underground garage with additional storage room, and a communal pool with sun loungers, and the apartment is also equipped with internet and Wi-Fi, LED lighting and a lift for maximum comfort and convenience.