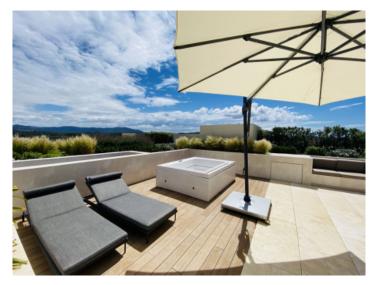

A special highlight is provided by the breathtaking roof terrace with whirlpool, offering incomparable views of the surrounding landscape and the sea. From here the sun can be enjoyed during the day, and in the evening the spectacular sight of the surrounding lights will impress.