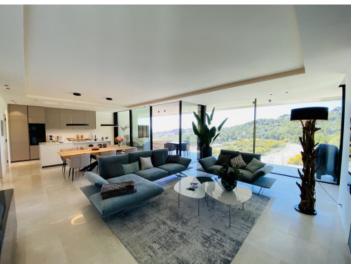

The penthouse is characterised by its large window frontages, high ceilings and a successful combination of natural materials and modern elements. Its features include underfloor heating, air conditioning, double-glazed windows, an open designer-kitchen fully-equipped with Miele appliances, natural stone flooring and high-quality fitted wardrobes. There is also a utility room, a guest WC, and modern sliding window elements.