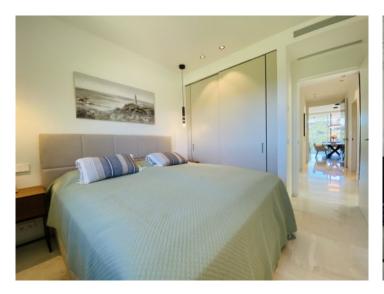

The penthouse is characterised by its large window frontages, high ceilings and a successful combination of natural materials and modern elements. Its features include underfloor heating, air conditioning, double-glazed windows, an open designer-kitchen fully-equipped with Miele appliances, natural stone flooring and high-quality fitted wardrobes. There is also a utility room, a guest WC, and modern sliding window elements.

A constructed area of approx. 367 sqm, with a living space of approx. 167 sqm include 3 bedrooms and 2 bathrooms, the master bedroom with an en-suite bathroom and walk-in wardrobe There is also a covered, 28 sqm terrace with panoramic views providing the ideal place to relax and enjoy Mallorca's lovely weather.