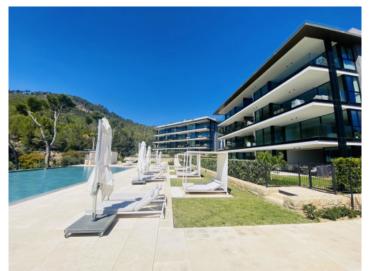

Further features include a parking space in the underground garage with additional storage room, and a communal pool with sun loungers, and the apartment is also equipped with internet and Wi-Fi, LED lighting and a lift for maximum comfort and convenience.