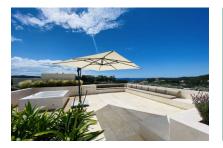

A constructed area of approx. 367 sqm, with a living space of approx. 167 sqm include 3 bedrooms and 2 bathrooms, the master bedroom with an en-suite bathroom and walk-in wardrobe There is also a covered, 28 sqm terrace with panoramic views providing the ideal place to relax and enjoy Mallorca's lovely weather.

A special highlight is provided by the breathtaking roof terrace with whirlpool, offering incomparable views of the surrounding landscape and the sea. From here the sun can be enjoyed during the day, and in the evening the spectacular sight of the surrounding lights will impress.