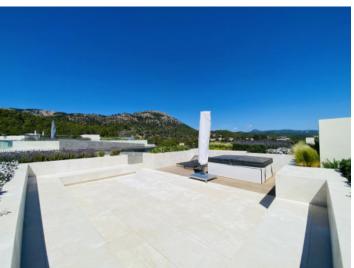

A special highlight is provided by the breathtaking roof terrace with whirlpool, offering incomparable views of the surrounding landscape and the sea. From here the sun can be enjoyed during the day, and in the evening the spectacular sight of the surrounding lights will impress.