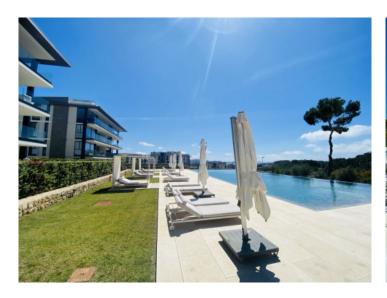

Further features include a parking space in the underground garage with additional storage room, and a communal pool with sun loungers, and the apartment is also equipped with internet and Wi-Fi, LED lighting and a lift for maximum comfort and convenience.