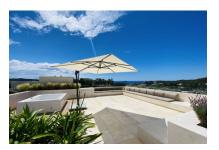

A constructed area of approx. 367 sqm, with a living space of approx. 167 sqm include 3 bedrooms and 2 bathrooms, the master bedroom with an en-suite bathroom and walk-in wardrobe There is also a covered, 28 sqm terrace with panoramic views providing the ideal place to relax and enjoy Mallorca's lovely weather.

A special highlight is provided by the breathtaking roof terrace with whirlpool, offering incomparable views of the surrounding landscape and the sea. From here the sun can be enjoyed during the day, and in the evening the spectacular sight of the surrounding lights will impress.