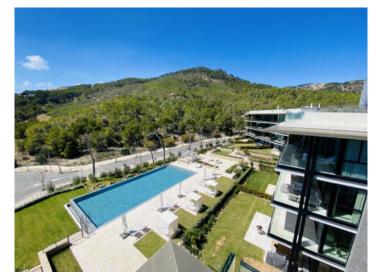

#### Описание объекта:

Completed in 2023, this luxury penthouse is situated in the Sa Puntassa residence high above Paguera, offering breathtaking views of the surrounding countryside as far as the sea. The privileged location makes it only a short drive from the popular towns of Paguera, Camp de Mar and Santa Ponsa with their beautiful sandy beaches.

Further features include a parking space in the underground garage with additional storage room, and a communal pool with sun loungers, and the apartment is also equipped with internet and Wi-Fi, LED lighting and a lift for maximum comfort and convenience.