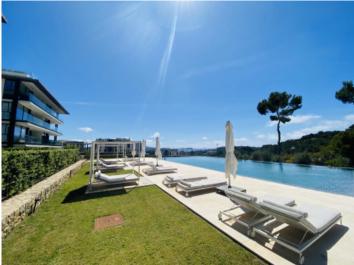

Further features include a parking space in the underground garage with additional storage room, and a communal pool with sun loungers, and the apartment is also equipped with internet and Wi-Fi, LED lighting and a lift for maximum comfort and convenience.