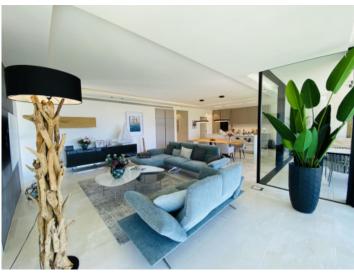

The penthouse is characterised by its large window frontages, high ceilings and a successful combination of natural materials and modern elements. Its features include underfloor heating, air conditioning, double-glazed windows, an open designer-kitchen fully-equipped with Miele appliances, natural stone flooring and high-quality fitted wardrobes. There is also a utility room, a guest WC, and modern sliding window elements.

A constructed area of approx. 367 sqm, with a living space of approx. 167 sqm include 3 bedrooms and 2 bathrooms, the master bedroom with an en-suite bathroom and walk-in wardrobe There is also a covered, 28 sqm terrace with panoramic views providing the ideal place to relax and enjoy Mallorca's lovely weather.