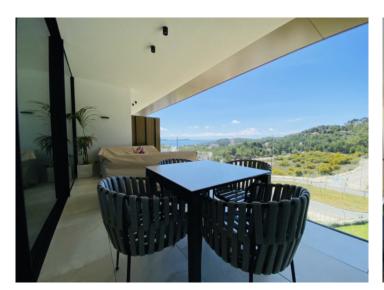

A constructed area of approx. 367 sqm, with a living space of approx. 167 sqm include 3 bedrooms and 2 bathrooms, the master bedroom with an en-suite bathroom and walk-in wardrobe There is also a covered, 28 sqm terrace with panoramic views providing the ideal place to relax and enjoy Mallorca's lovely weather.