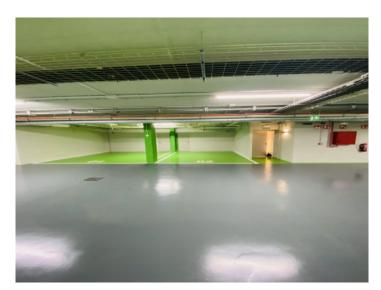

Further features include a parking space in the underground garage with additional storage room, and a communal pool with sun loungers, and the apartment is also equipped with internet and Wi-Fi, LED lighting and a lift for maximum comfort and convenience.