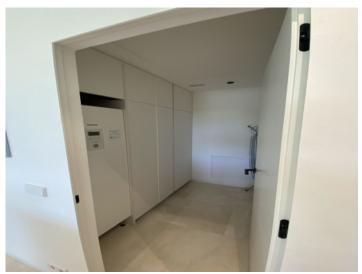

The penthouse is characterised by its large window frontages, high ceilings and a successful combination of natural materials and modern elements. Its features include underfloor heating, air conditioning, double-glazed windows, an open designer-kitchen fully-equipped with Miele appliances, natural stone flooring and high-quality fitted wardrobes. There is also a utility room, a guest WC, and modern sliding window elements.