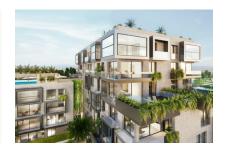

#### Описание объекта:

Luxurious 2-bedroom new-build penthouse with high-end fittings and exceptional design.

Xojay Residences offers comfort and service with excellent facilities and services, including a cafe, a private meeting room and various leisure / and communal areas such as the rooftop swimming pool, a modern gym, an elegant pavilion or the "Owners Lounge". Modern urban living is redefined here.

The restrained, modern ISLAND design line adorns this luxurious dream home and ensures an unobtrusive and clear living ambience.

Parking spaces in the building's own underground garage can be purchased for €30,000, including an electric charging station if desired.