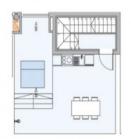

This duplex penthouse has a total area of around 190 sqm, distributed over 2 bedrooms and 2 bathrooms, one of which is en suite, a 7 sqm terrace on the living level, a roof terrace, the living area with open kitchen and separate utility room.

The 50 sqm roof terrace is equipped with an outdoor kitchen and a private Jacuzzi. There is also private elevator access to the apartment.

The residential complex is equipped with a high-tech security system, video surveillance and a 24-hour concierge service.