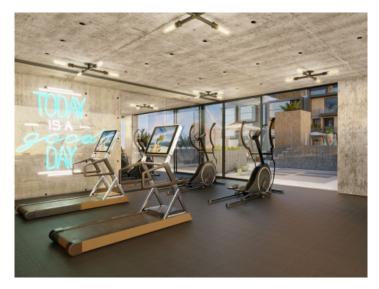

#### Описание объекта:

Luxurious 2-bedroom new-build penthouse with high-end fittings and exceptional design.

Xojay Residences offers comfort and service with excellent facilities and services, including a cafe, a private meeting room and various leisure / and communal areas such as the rooftop swimming pool, a modern gym, an elegant pavilion or the "Owners Lounge". Modern urban living is redefined here.