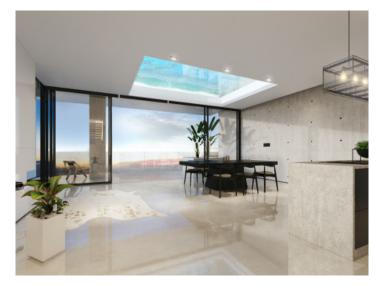

This duplex penthouse has a total area of around 190 sqm, distributed over 2 bedrooms and 2 bathrooms, one of which is en suite, a 7 sqm terrace on the living level, a roof terrace, the living area with open kitchen and separate utility room.

The restrained, modern ISLAND design line adorns this luxurious dream home and ensures an unobtrusive and clear living ambience.

Parking spaces in the building's own underground garage can be purchased for €30,000, including an electric charging station if desired.