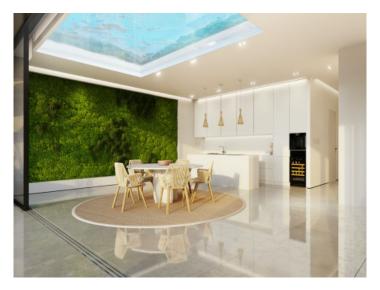

This duplex penthouse has a total area of around 190 sqm, distributed over 2 bedrooms and 2 bathrooms, one of which is en suite, a 7 sqm terrace on the living level, a roof terrace, the living area with open kitchen and separate utility room.

The restrained, modern ISLAND design line adorns this luxurious dream home and ensures an unobtrusive and clear living ambience.

Parking spaces in the building's own underground garage can be purchased for €30,000, including an electric charging station if desired.