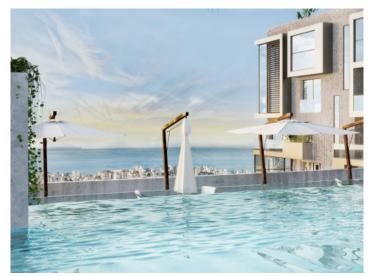

#### Описание объекта:

Luxurious 2-bedroom new-build penthouse with high-end fittings and exceptional design.

Xojay Residences offers comfort and service with excellent facilities and services, including a cafe, a private meeting room and various leisure / and communal areas such as the rooftop swimming pool, a modern gym, an elegant pavilion or the "Owners Lounge". Modern urban living is redefined here.

The 50 sqm roof terrace is equipped with an outdoor kitchen and a private Jacuzzi. There is also private elevator access to the apartment.

The residential complex is equipped with a high-tech security system, video surveillance and a 24-hour concierge service.