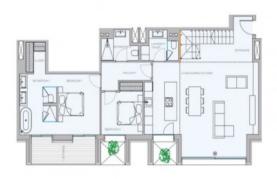

This duplex penthouse has a total area of around 190 sqm, distributed over 2 bedrooms and 2 bathrooms, one of which is en suite, a 7 sqm terrace on the living level, a roof terrace, the living area with open kitchen and separate utility room.

The 50 sqm roof terrace is equipped with an outdoor kitchen and a private Jacuzzi. There is also private elevator access to the apartment.

The residential complex is equipped with a high-tech security system, video surveillance and a 24-hour concierge service.