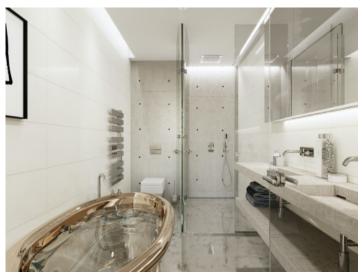

This duplex penthouse has a total area of around 190 sqm, distributed over 2 bedrooms and 2 bathrooms, one of which is en suite, a 7 sqm terrace on the living level, a roof terrace, the living area with open kitchen and separate utility room.

The restrained, modern ISLAND design line adorns this luxurious dream home and ensures an unobtrusive and clear living ambience.

Parking spaces in the building's own underground garage can be purchased for €30,000, including an electric charging station if desired.