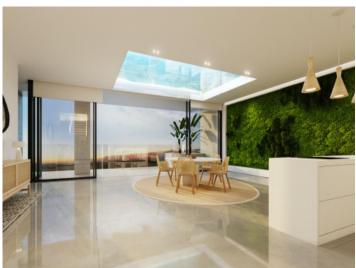

This duplex penthouse has a total area of around 190 sqm, distributed over 2 bedrooms and 2 bathrooms, one of which is en suite, a 7 sqm terrace on the living level, a roof terrace, the living area with open kitchen and separate utility room.

The restrained, modern ISLAND design line adorns this luxurious dream home and ensures an unobtrusive and clear living ambience.

Parking spaces in the building's own underground garage can be purchased for €30,000, including an electric charging station if desired.