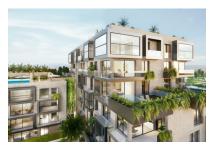

#### Описание объекта:

Luxurious 2-bedroom new-build penthouse with high-end fittings and exceptional design.

Xojay Residences offers comfort and service with excellent facilities and services, including a cafe, a private meeting room and various leisure / and communal areas such as the rooftop swimming pool, a modern gym, an elegant pavilion or the "Owners Lounge". Modern urban living is redefined here.

The restrained, modern ISLAND design line adorns this luxurious dream home and ensures an unobtrusive and clear living ambience.

Parking spaces in the building's own underground garage can be purchased for €30,000, including an electric charging station if desired.