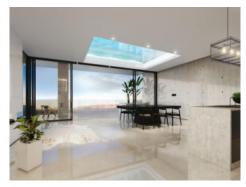

This duplex penthouse has a total area of around 190 sqm, distributed over 2 bedrooms and 2 bathrooms, one of which is en suite, a 7 sqm terrace on the living level, a roof terrace, the living area with open kitchen and separate utility room.

The restrained, modern ISLAND design line adorns this luxurious dream home and ensures an unobtrusive and clear living ambience.

Parking spaces in the building's own underground garage can be purchased for €30,000, including an electric charging station if desired.