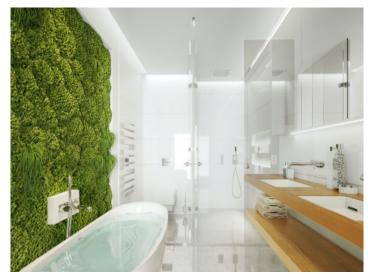

This duplex penthouse has a total area of around 190 sqm, distributed over 2 bedrooms and 2 bathrooms, one of which is en suite, a 7 sqm terrace on the living level, a roof terrace, the living area with open kitchen and separate utility room.

The restrained, modern ISLAND design line adorns this luxurious dream home and ensures an unobtrusive and clear living ambience.

Parking spaces in the building's own underground garage can be purchased for €30,000, including an electric charging station if desired.