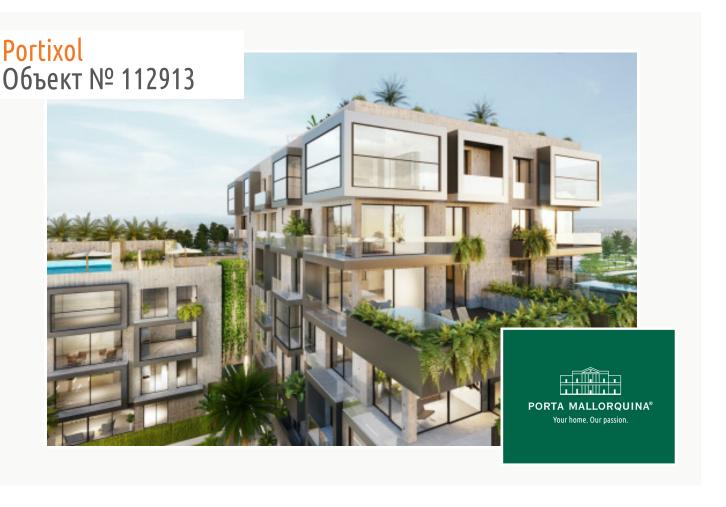

#### Описание объекта:

Luxurious 2-bedroom new-build penthouse with high-end fittings and exceptional design.

Xojay Residences offers comfort and service with excellent facilities and services, including a cafe, a private meeting room and various leisure / and communal areas such as the rooftop swimming pool, a modern gym, an elegant pavilion or the "Owners Lounge". Modern urban living is redefined here.

This duplex penthouse has a total area of around 190 sqm, distributed over 2 bedrooms and 2 bathrooms, one of which is en suite, a 7 sqm terrace on the living level, a roof terrace, the living area with open kitchen and separate utility room.

The restrained, modern ISLAND design line adorns this luxurious dream home and ensures an unobtrusive and clear living ambience.

Parking spaces in the building's own underground garage can be purchased for €30,000, including an electric charging station if desired.