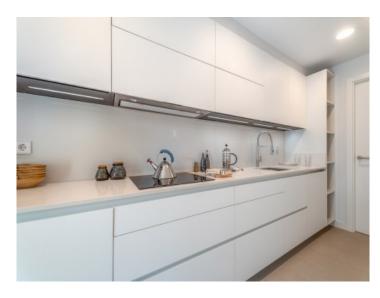

The bright ground floor apartment has 136 sqm of interior construction space and 132 sqm of exterior space, an open-plan living and dining area with access to the terrace, a kitchen fully equipped with Siemens appliances, 4 bedrooms and 2 bathrooms, one of which is en suite. An underground parking space and a cellar room can be acquired for each apartment.