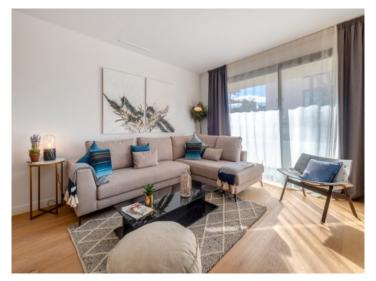

The bright ground floor apartment has 136 sqm of interior construction space and 132 sqm of exterior space, an open-plan living and dining area with access to the terrace, a kitchen fully equipped with Siemens appliances, 4 bedrooms and 2 bathrooms, one of which is en suite. An underground parking space and a cellar room can be acquired for each apartment.