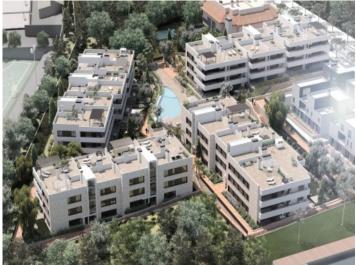

#### Описание объекта:

This quiet new development on Son Quint golf course, in Son Rapinya, is surrounded by 3 golf courses and less than 15 minutes from the centre and Palma airport.

In the complex there are apartments with 2, 3 or 4 bedrooms, on the ground floor with garden, as a penthouse with roof terrace and on the first floor with balcony. Highlights are the extravagant and spacious communal pool area with spa and wellness area and the various individualization options through selectable equipment lines.

The bright ground floor apartment has 136 sqm of interior construction space and 132 sqm of exterior space, an open-plan living and dining area with access to the terrace, a kitchen fully equipped with Siemens appliances, 4 bedrooms and 2 bathrooms, one of which is en suite. An underground parking space and a cellar room can be acquired for each apartment.