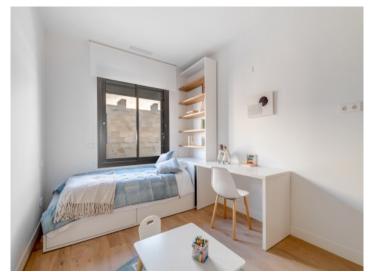

The bright ground floor apartment has 136 sqm of interior construction space and 132 sqm of exterior space, an open-plan living and dining area with access to the terrace, a kitchen fully equipped with Siemens appliances, 4 bedrooms and 2 bathrooms, one of which is en suite. An underground parking space and a cellar room can be acquired for each apartment.