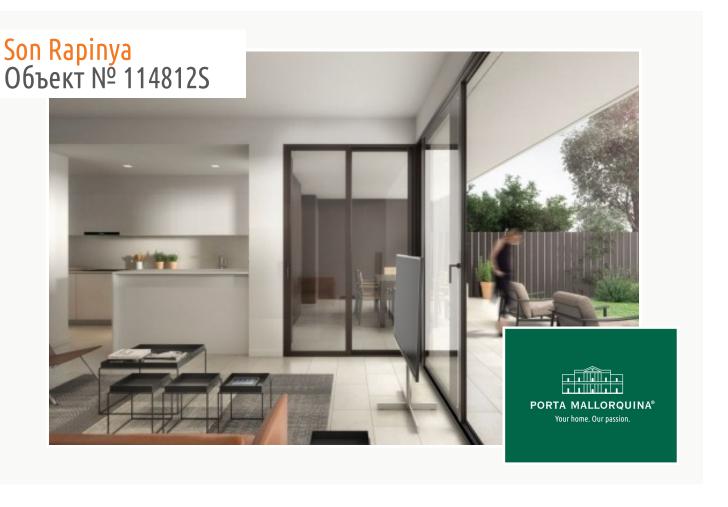

The bright ground floor apartment has 136 sqm of interior construction space and 132 sqm of exterior space, an open-plan living and dining area with access to the terrace, a kitchen fully equipped with Siemens appliances, 4 bedrooms and 2 bathrooms, one of which is en suite. An underground parking space and a cellar room can be acquired for each apartment.

Further details: Underfloor heating in all rooms, elevator, real wood parquet flooring, integrated air conditioning, video intercom and surveillance, fiber optic preparation, communal bike room, optional smarthome control and sound system, and charging station for electric cars.