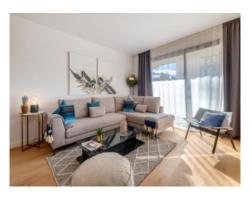

The bright ground floor apartment has 136 sqm of interior construction space and 132 sqm of exterior space, an open-plan living and dining area with access to the terrace, a kitchen fully equipped with Siemens appliances, 4 bedrooms and 2 bathrooms, one of which is en suite. An underground parking space and a cellar room can be acquired for each apartment.

Further details: Underfloor heating in all rooms, elevator, real wood parquet flooring, integrated air conditioning, video intercom and surveillance, fiber optic preparation, communal bike room, optional smarthome control and sound system, and charging station for electric cars.