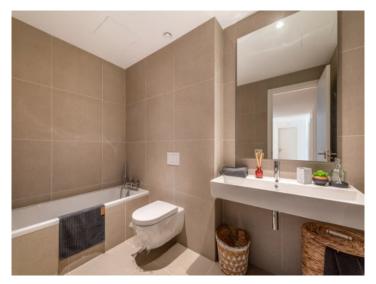

The bright ground floor apartment has 136 sqm of interior construction space and 132 sqm of exterior space, an open-plan living and dining area with access to the terrace, a kitchen fully equipped with Siemens appliances, 4 bedrooms and 2 bathrooms, one of which is en suite. An underground parking space and a cellar room can be acquired for each apartment.