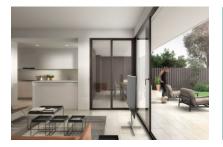

The bright ground floor apartment has 136 sqm of interior construction space and 132 sqm of exterior space, an open-plan living and dining area with access to the terrace, a kitchen fully equipped with Siemens appliances, 4 bedrooms and 2 bathrooms, one of which is en suite. An underground parking space and a cellar room can be acquired for each apartment.

Further details: Underfloor heating in all rooms, elevator, real wood parquet flooring, integrated air conditioning, video intercom and surveillance, fiber optic preparation, communal bike room, optional smarthome control and sound system, and charging station for electric cars.