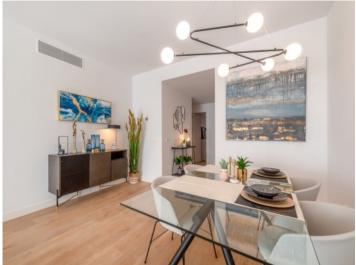

The bright ground floor apartment has 136 sqm of interior construction space and 132 sqm of exterior space, an open-plan living and dining area with access to the terrace, a kitchen fully equipped with Siemens appliances, 4 bedrooms and 2 bathrooms, one of which is en suite. An underground parking space and a cellar room can be acquired for each apartment.