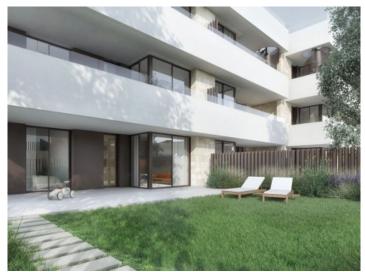

The bright ground floor apartment has 136 sqm of interior construction space and 132 sqm of exterior space, an open-plan living and dining area with access to the terrace, a kitchen fully equipped with Siemens appliances, 4 bedrooms and 2 bathrooms, one of which is en suite. An underground parking space and a cellar room can be acquired for each apartment.

#### Описание объекта:

This quiet new development on Son Quint golf course, in Son Rapinya, is surrounded by 3 golf courses and less than 15 minutes from the centre and Palma airport.

In the complex there are apartments with 2, 3 or 4 bedrooms, on the ground floor with garden, as a penthouse with roof terrace and on the first floor with balcony. Highlights are the extravagant and spacious communal pool area with spa and wellness area and the various individualization options through selectable equipment lines.