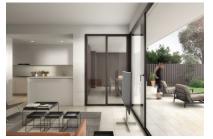

The bright ground floor apartment has 136 sqm of interior construction space and 132 sqm of exterior space, an open-plan living and dining area with access to the terrace, a kitchen fully equipped with Siemens appliances, 4 bedrooms and 2 bathrooms, one of which is en suite. An underground parking space and a cellar room can be acquired for each apartment.

Further details: Underfloor heating in all rooms, elevator, real wood parquet flooring, integrated air conditioning, video intercom and surveillance, fiber optic preparation, communal bike room, optional smarthome control and sound system, and charging station for electric cars.