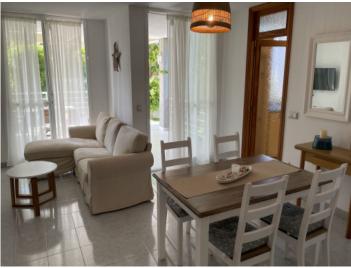

#### Описание объекта:

This ground floor apartment is only 50 m away from the sandy beach of Playa de Muro and offers an approx. 200 sqm well-kept garden with lawn, barbecue area and palm trees.

The living space of approximately 100 sqm comprises a dining room with access to the terrace, a fitted kitchen, 3 bedrooms and 2 bathrooms.

Features of the fully furnished property include air conditioning hot/cold and an underground parking space.

All information is correct to the best of our knowledge. Errors and prior sale excepted. This prospectus is purely for information purposes. Only the notarized deed of sale is legally binding.