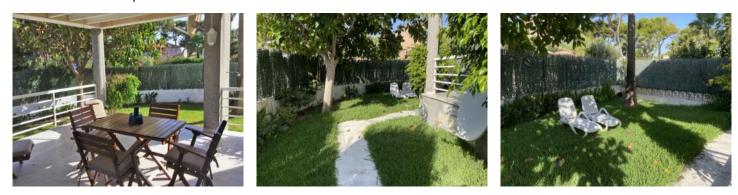

#### Описание объекта:

This ground floor apartment is only 50 m away from the sandy beach of Playa de Muro and offers an approx. 200 sqm well-kept garden with lawn, barbecue area and palm trees.

The living space of approximately 100 sqm comprises a dining room with access to the terrace, a fitted kitchen, 3 bedrooms and 2 bathrooms.

Features of the fully furnished property include air conditioning hot/cold and an underground parking space.

All information is correct to the best of our knowledge. Errors and prior sale excepted. This prospectus is purely for information purposes. Only the notarized deed of sale is legally binding.