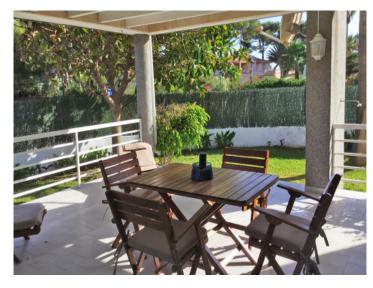

#### Описание объекта:

This ground floor apartment is only 50 m away from the sandy beach of Playa de Muro and offers an approx. 200 sqm well-kept garden with lawn, barbecue area and palm trees.

The living space of approximately 100 sqm comprises a dining room with access to the terrace, a fitted kitchen, 3 bedrooms and 2 bathrooms.

Features of the fully furnished property include air conditioning hot/cold and an underground parking space.

All information is correct to the best of our knowledge. Errors and prior sale excepted. This prospectus is purely for information purposes. Only the notarized deed of sale is legally binding.