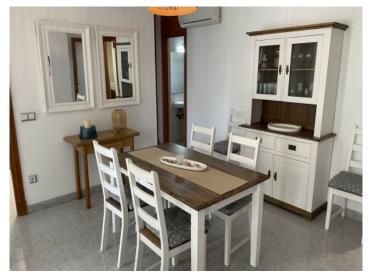

#### Описание объекта:

This ground floor apartment is only 50 m away from the sandy beach of Playa de Muro and offers an approx. 200 sqm well-kept garden with lawn, barbecue area and palm trees.

The living space of approximately 100 sqm comprises a dining room with access to the terrace, a fitted kitchen, 3 bedrooms and 2 bathrooms.