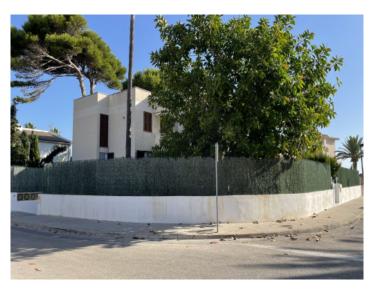

#### Описание объекта:

This ground floor apartment is only 50 m away from the sandy beach of Playa de Muro and offers an approx. 200 sqm well-kept garden with lawn, barbecue area and palm trees.

The living space of approximately 100 sqm comprises a dining room with access to the terrace, a fitted kitchen, 3 bedrooms and 2 bathrooms.

Features of the fully furnished property include air conditioning hot/cold and an underground parking space.

All information is correct to the best of our knowledge. Errors and prior sale excepted. This prospectus is purely for information purposes. Only the notarized deed of sale is legally binding.