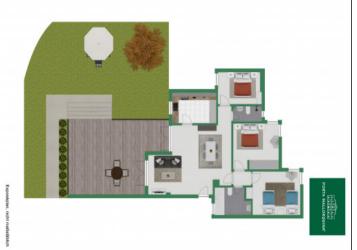

#### Описание объекта:

This ground floor apartment is only 50 m away from the sandy beach of Playa de Muro and offers an approx. 200 sqm well-kept garden with lawn, barbecue area and palm trees.

The living space of approximately 100 sqm comprises a dining room with access to the terrace, a fitted kitchen, 3 bedrooms and 2 bathrooms.

Features of the fully furnished property include air conditioning hot/cold and an underground parking space.

All information is correct to the best of our knowledge. Errors and prior sale excepted. This prospectus is purely for information purposes. Only the notarized deed of sale is legally binding.