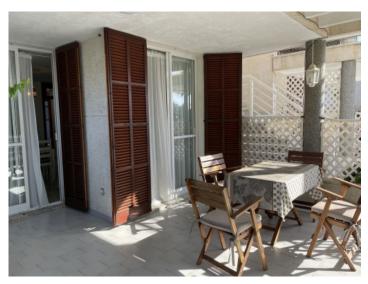

#### Описание объекта:

This ground floor apartment is only 50 m away from the sandy beach of Playa de Muro and offers an approx. 200 sqm well-kept garden with lawn, barbecue area and palm trees.

The living space of approximately 100 sqm comprises a dining room with access to the terrace, a fitted kitchen, 3 bedrooms and 2 bathrooms.

Features of the fully furnished property include air conditioning hot/cold and an underground parking space.

All information is correct to the best of our knowledge. Errors and prior sale excepted. This prospectus is purely for information purposes. Only the notarized deed of sale is legally binding.