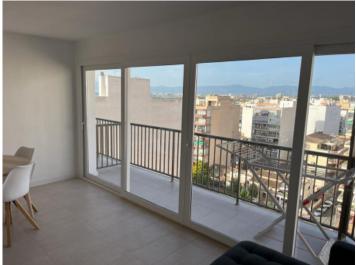

#### Описание объекта:

This 10th floor penthouse apartment is situated on the 2nd sea line above the marina of El Arenal, not far from the beach.

Two newly-installed lifts access the apartment. Its 75 sqm of living space is distributed over a double bedroom, a single bedroom, a bathroom, a separate fitted kitchen and a large, bright living/dining area which is fitted with panorama windows providing beautiful views over the rooftops of Arenal as far as the Tramuntana mountains.

The approx. 6 sqm balcony has ample space for a small table and chairs and invites you to enjoy the views over the sea.