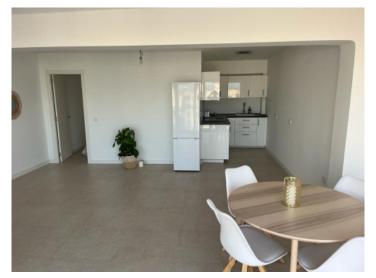

#### Описание объекта:

This 10th floor penthouse apartment is situated on the 2nd sea line above the marina of El Arenal, not far from the beach.

Two newly-installed lifts access the apartment. Its 75 sqm of living space is distributed over a double bedroom, a single bedroom, a bathroom, a separate fitted kitchen and a large, bright living/dining area which is fitted with panorama windows providing beautiful views over the rooftops of Arenal as far as the Tramuntana mountains.