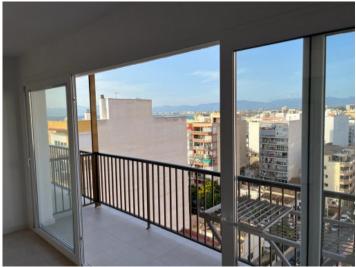

#### Описание объекта:

This 10th floor penthouse apartment is situated on the 2nd sea line above the marina of El Arenal, not far from the beach.

Two newly-installed lifts access the apartment. Its 75 sqm of living space is distributed over a double bedroom, a single bedroom, a bathroom, a separate fitted kitchen and a large, bright living/dining area which is fitted with panorama windows providing beautiful views over the rooftops of Arenal as far as the Tramuntana mountains.

The approx. 6 sqm balcony has ample space for a small table and chairs and invites you to enjoy the views over the sea.