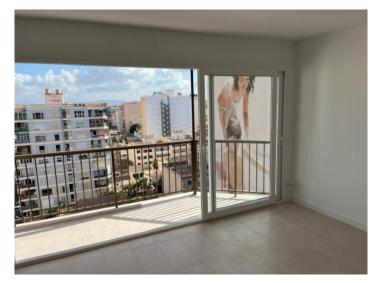

#### Описание объекта:

This 10th floor penthouse apartment is situated on the 2nd sea line above the marina of El Arenal, not far from the beach.

Two newly-installed lifts access the apartment. Its 75 sqm of living space is distributed over a double bedroom, a single bedroom, a bathroom, a separate fitted kitchen and a large, bright living/dining area which is fitted with panorama windows providing beautiful views over the rooftops of Arenal as far as the Tramuntana mountains.

The approx. 6 sqm balcony has ample space for a small table and chairs and invites you to enjoy the views over the sea.