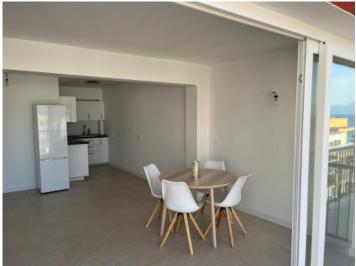

#### Описание объекта:

This 10th floor penthouse apartment is situated on the 2nd sea line above the marina of El Arenal, not far from the beach.

Two newly-installed lifts access the apartment. Its 75 sqm of living space is distributed over a double bedroom, a single bedroom, a bathroom, a separate fitted kitchen and a large, bright living/dining area which is fitted with panorama windows providing beautiful views over the rooftops of Arenal as far as the Tramuntana mountains.

The approx. 6 sqm balcony has ample space for a small table and chairs and invites you to enjoy the views over the sea.