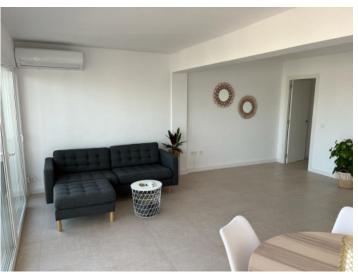

#### Описание объекта:

This 10th floor penthouse apartment is situated on the 2nd sea line above the marina of El Arenal, not far from the beach.

Two newly-installed lifts access the apartment. Its 75 sqm of living space is distributed over a double bedroom, a single bedroom, a bathroom, a separate fitted kitchen and a large, bright living/dining area which is fitted with panorama windows providing beautiful views over the rooftops of Arenal as far as the Tramuntana mountains.

The approx. 6 sqm balcony has ample space for a small table and chairs and invites you to enjoy the views over the sea.