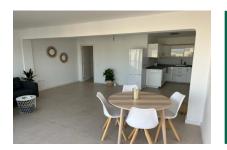

#### Описание объекта:

This 10th floor penthouse apartment is situated on the 2nd sea line above the marina of El Arenal, not far from the beach.

Two newly-installed lifts access the apartment. Its 75 sqm of living space is distributed over a double bedroom, a single bedroom, a bathroom, a separate fitted kitchen and a large, bright living/dining area which is fitted with panorama windows providing beautiful views over the rooftops of Arenal as far as the Tramuntana mountains.