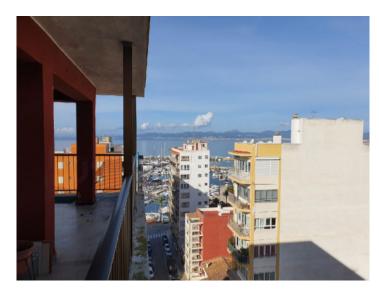

#### Описание объекта:

This 10th floor penthouse apartment is situated on the 2nd sea line above the marina of El Arenal, not far from the beach.

Two newly-installed lifts access the apartment. Its 75 sqm of living space is distributed over a double bedroom, a single bedroom, a bathroom, a separate fitted kitchen and a large, bright living/dining area which is fitted with panorama windows providing beautiful views over the rooftops of Arenal as far as the Tramuntana mountains.

The approx. 6 sqm balcony has ample space for a small table and chairs and invites you to enjoy the views over the sea.