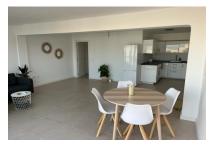

#### Описание объекта:

This 10th floor penthouse apartment is situated on the 2nd sea line above the marina of El Arenal, not far from the beach.

Two newly-installed lifts access the apartment. Its 75 sqm of living space is distributed over a double bedroom, a single bedroom, a bathroom, a separate fitted kitchen and a large, bright living/dining area which is fitted with panorama windows providing beautiful views over the rooftops of Arenal as far as the Tramuntana mountains.

The approx. 6 sqm balcony has ample space for a small table and chairs and invites you to enjoy the views over the sea.