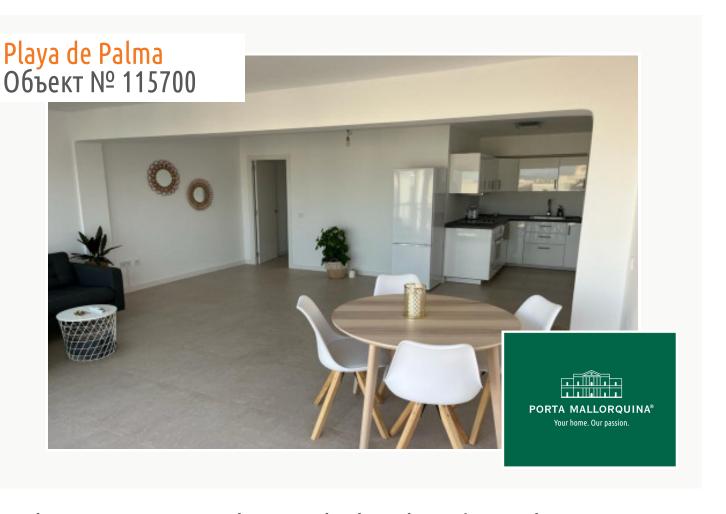

#### Описание объекта:

This 10th floor penthouse apartment is situated on the 2nd sea line above the marina of El Arenal, not far from the beach.

Two newly-installed lifts access the apartment. Its 75 sqm of living space is distributed over a double bedroom, a single bedroom, a bathroom, a separate fitted kitchen and a large, bright living/dining area which is fitted with panorama windows providing beautiful views over the rooftops of Arenal as far as the Tramuntana mountains.