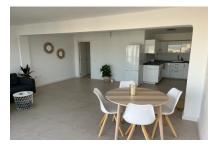

#### Описание объекта:

This 10th floor penthouse apartment is situated on the 2nd sea line above the marina of El Arenal, not far from the beach.

Two newly-installed lifts access the apartment. Its 75 sqm of living space is distributed over a double bedroom, a single bedroom, a bathroom, a separate fitted kitchen and a large, bright living/dining area which is fitted with panorama windows providing beautiful views over the rooftops of Arenal as far as the Tramuntana mountains.