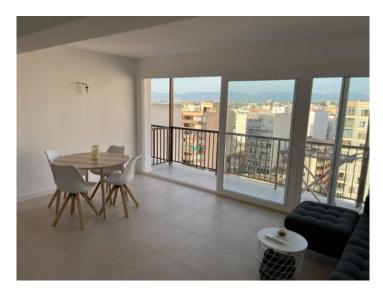

#### Описание объекта:

This 10th floor penthouse apartment is situated on the 2nd sea line above the marina of El Arenal, not far from the beach.

Two newly-installed lifts access the apartment. Its 75 sqm of living space is distributed over a double bedroom, a single bedroom, a bathroom, a separate fitted kitchen and a large, bright living/dining area which is fitted with panorama windows providing beautiful views over the rooftops of Arenal as far as the Tramuntana mountains.

The approx. 6 sqm balcony has ample space for a small table and chairs and invites you to enjoy the views over the sea.