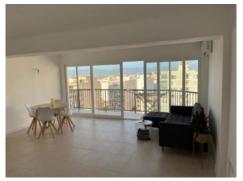

#### Описание объекта:

This 10th floor penthouse apartment is situated on the 2nd sea line above the marina of El Arenal, not far from the beach.

Two newly-installed lifts access the apartment. Its 75 sqm of living space is distributed over a double bedroom, a single bedroom, a bathroom, a separate fitted kitchen and a large, bright living/dining area which is fitted with panorama windows providing beautiful views over the rooftops of Arenal as far as the Tramuntana mountains.

The approx. 6 sqm balcony has ample space for a small table and chairs and invites you to enjoy the views over the sea.