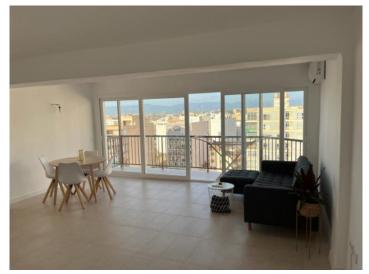

#### Описание объекта:

This 10th floor penthouse apartment is situated on the 2nd sea line above the marina of El Arenal, not far from the beach.

Two newly-installed lifts access the apartment. Its 75 sqm of living space is distributed over a double bedroom, a single bedroom, a bathroom, a separate fitted kitchen and a large, bright living/dining area which is fitted with panorama windows providing beautiful views over the rooftops of Arenal as far as the Tramuntana mountains.

The approx. 6 sqm balcony has ample space for a small table and chairs and invites you to enjoy the views over the sea.