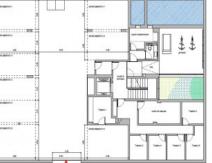

The building ensemble is located between the polarities of "Panorama Palma Bay" and "Bellver Castle".

This duplex, 2-level penthouse has a total area of 106 sqm distributed over 2 bedrooms with bathrooms en suite, a guest WC, an utility room, a dressing area, and a large kitchen and living area with terrace. The beautiful roof terrace with panoramic and sea views has a seating area and a pool with an area for sunbathing.

There is also a fully equipped, air-conditioned fitness area. One garage spaces with storage room is included in the purchase price. Orientation: E/W

All information is correct to the best of our knowledge. Errors and prior sale excepted. This prospectus is purely for information purposes. Only the notarized deed of sale is legally binding.