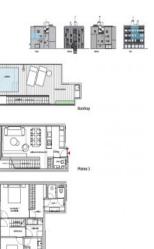

### Описание объекта:

Parallel East & West' presents itself with 2 innovative buildings, each with 6 luxury flats, which optionally have a private swimming pool, their own garden or a protected roof terrace with panoramic views over the bay of Palma, Cala Major and Illetas.

Architectural aesthetics, contemporary, respectful sustainability, highest energy efficiency as well as a harmonious embedding in the natural environment have been combined at an outstanding level in this special residential project.

The building ensemble is located between the polarities of "Panorama Palma Bay" and "Bellver Castle".

This duplex, 2-level penthouse has a total area of 106 sqm distributed over 2 bedrooms with bathrooms en suite, a guest WC, an utility room, a dressing area, and a large kitchen and living area with terrace. The beautiful roof terrace with panoramic and sea views has a seating area and a pool with an area for sunbathing.

There is also a fully equipped, air-conditioned fitness area. One garage spaces with storage room is included in the purchase price. Orientation: E/W

All information is correct to the best of our knowledge. Errors and prior sale excepted. This prospectus is purely for information purposes. Only the notarized deed of sale is legally binding.