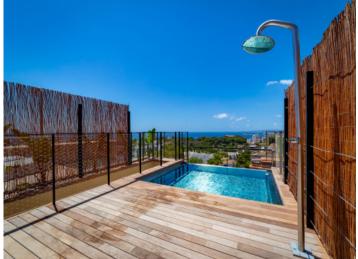

The building ensemble is located between the polarities of "Panorama Palma Bay" and "Bellver Castle".

This duplex, 2-level penthouse has a total area of 106 sqm distributed over 2 bedrooms with bathrooms en suite, a guest WC, an utility room, a dressing area, and a large kitchen and living area with terrace. The beautiful roof terrace with panoramic and sea views has a seating area and a pool with an area for sunbathing.

There is also a fully equipped, air-conditioned fitness area. One garage spaces with storage room is included in the purchase price. Orientation: E/W

All information is correct to the best of our knowledge. Errors and prior sale excepted. This prospectus is purely for information purposes. Only the notarized deed of sale is legally binding.