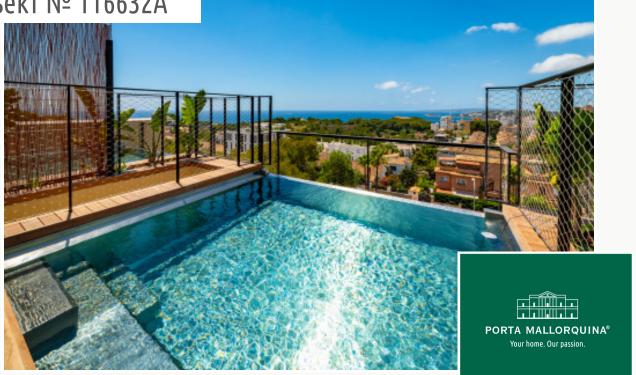

### Описание объекта:

Parallel East & West' presents itself with 2 innovative buildings, each with 6 luxury flats, which optionally have a private swimming pool, their own garden or a protected roof terrace with panoramic views over the bay of Palma, Cala Major and Illetas.

The building ensemble is located between the polarities of "Panorama Palma Bay" and "Bellver Castle".

This duplex, 2-level penthouse has a total area of 106 sqm distributed over 2 bedrooms with bathrooms en suite, a guest WC, an utility room, a dressing area, and a large kitchen and living area with terrace. The beautiful roof terrace with panoramic and sea views has a seating area and a pool with an area for sunbathing.