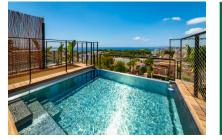

The building ensemble is located between the polarities of "Panorama Palma Bay" and "Bellver Castle".

This duplex, 2-level penthouse has a total area of 106 sqm distributed over 2 bedrooms with bathrooms en suite, a guest WC, an utility room, a dressing area, and a large kitchen and living area with terrace. The beautiful roof terrace with panoramic and sea views has a seating area and a pool with an area for sunbathing.

#### Месторасположения и окрестности:

Due to its elevated location, bordering with the wonderful Parc de Bellver with the famous Bellver castle, the beautiful area of Bonanova provides wonderful views over the whole of the bay of Palma, the open sea and the mountains.