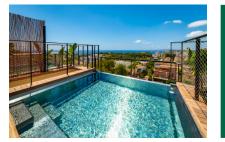

### Описание объекта:

Parallel East & West' presents itself with 2 innovative buildings, each with 6 luxury flats, which optionally have a private swimming pool, their own garden or a protected roof terrace with panoramic views over the bay of Palma, Cala Major and Illetas.

The building ensemble is located between the polarities of "Panorama Palma Bay" and "Bellver Castle".

This duplex, 2-level penthouse has a total area of 106 sqm distributed over 2 bedrooms with bathrooms en suite, a guest WC, an utility room, a dressing area, and a large kitchen and living area with terrace. The beautiful roof terrace with panoramic and sea views has a seating area and a pool with an area for sunbathing.