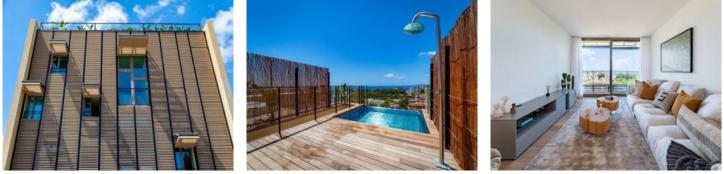

### Описание объекта:

Parallel East & West' presents itself with 2 innovative buildings, each with 6 luxury flats, which optionally have a private swimming pool, their own garden or a protected roof terrace with panoramic views over the bay of Palma, Cala Major and Illetas.

The building ensemble is located between the polarities of "Panorama Palma Bay" and "Bellver Castle".

This duplex, 2-level penthouse has a total area of 106 sqm distributed over 2 bedrooms with bathrooms en suite, a guest WC, an utility room, a dressing area, and a large kitchen and living area with terrace. The beautiful roof terrace with panoramic and sea views has a seating area and a pool with an area for sunbathing.

There is also a fully equipped, air-conditioned fitness area. One garage spaces with storage room is included in the purchase price. Orientation: E/W

All information is correct to the best of our knowledge. Errors and prior sale excepted. This prospectus is purely for information purposes. Only the notarized deed of sale is legally binding.