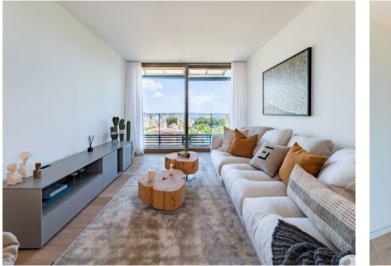

The building ensemble is located between the polarities of "Panorama Palma Bay" and "Bellver Castle".

This duplex, 2-level penthouse has a total area of 106 sqm distributed over 2 bedrooms with bathrooms en suite, a guest WC, an utility room, a dressing area, and a large kitchen and living area with terrace. The beautiful roof terrace with panoramic and sea views has a seating area and a pool with an area for sunbathing.