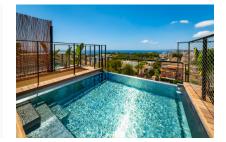

The building ensemble is located between the polarities of "Panorama Palma Bay" and "Bellver Castle".

This duplex, 2-level penthouse has a total area of 106 sqm distributed over 2 bedrooms with bathrooms en suite, a guest WC, an utility room, a dressing area, and a large kitchen and living area with terrace. The beautiful roof terrace with panoramic and sea views has a seating area and a pool with an area for sunbathing.