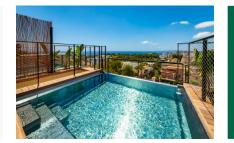

The building ensemble is located between the polarities of "Panorama Palma Bay" and "Bellver Castle".

This duplex, 2-level penthouse has a total area of 106 sqm distributed over 2 bedrooms with bathrooms en suite, a guest WC, an utility room, a dressing area, and a large kitchen and living area with terrace. The beautiful roof terrace with panoramic and sea views has a seating area and a pool with an area for sunbathing.