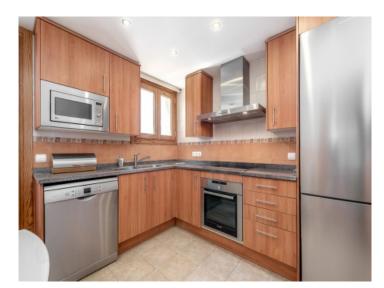

#### Описание объекта:

This attractive city-apartment is located in a well-maintained building on a quiet street only a short walk away from the Plaza.

The building was built in 2007 and has a lift.

Although relatively compact the apartment is small but charming and consists of 2 bedrooms, 2 bathrooms, a living/dining area with balcony, a kitchen and a laundry room with a total of 86 sqm constructed area.

The apartment is in very good, well maintained condition and is equipped with hot/cold air conditioning and double-glazed aluminum windows.

Ancillary costs are 60 € per month, and If required a parking space can be rented for 50 € per month.