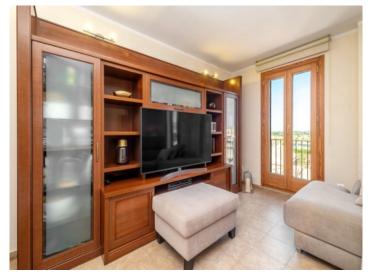

#### Описание объекта:

This attractive city-apartment is located in a well-maintained building on a quiet street only a short walk away from the Plaza.

The building was built in 2007 and has a lift.

Although relatively compact the apartment is small but charming and consists of 2 bedrooms, 2 bathrooms, a living/dining area with balcony, a kitchen and a laundry room with a total of 86 sqm constructed area.

The apartment is in very good, well maintained condition and is equipped with hot/cold air conditioning and double-glazed aluminum windows.

Ancillary costs are 60 € per month, and If required a parking space can be rented for 50 € per month.