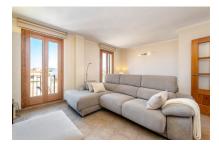

#### Описание объекта:

This attractive city-apartment is located in a well-maintained building on a quiet street only a short walk away from the Plaza.

The building was built in 2007 and has a lift.

Although relatively compact the apartment is small but charming and consists of 2 bedrooms, 2 bathrooms, a living/dining area with balcony, a kitchen and a laundry room with a total of 86 sqm constructed area.

The apartment is in very good, well maintained condition and is equipped with hot/cold air conditioning and double-glazed aluminum windows.

Ancillary costs are 60 € per month, and If required a parking space can be rented for 50 € per month.