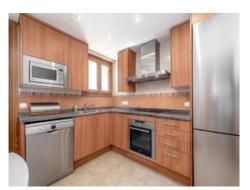

#### Описание объекта:

This attractive city-apartment is located in a well-maintained building on a quiet street only a short walk away from the Plaza.

The building was built in 2007 and has a lift.

Although relatively compact the apartment is small but charming and consists of 2 bedrooms, 2 bathrooms, a living/dining area with balcony, a kitchen and a laundry room with a total of 86 sqm constructed area.

The apartment is in very good, well maintained condition and is equipped with hot/cold air conditioning and double-glazed aluminum windows.

Ancillary costs are 60 € per month, and If required a parking space can be rented for 50 € per month.