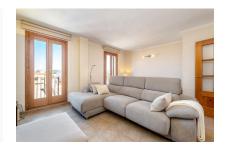

#### Описание объекта:

This attractive city-apartment is located in a well-maintained building on a quiet street only a short walk away from the Plaza.

The building was built in 2007 and has a lift.

Although relatively compact the apartment is small but charming and consists of 2 bedrooms, 2 bathrooms, a living/dining area with balcony, a kitchen and a laundry room with a total of 86 sqm constructed area.

The apartment is in very good, well maintained condition and is equipped with hot/cold air conditioning and double-glazed aluminum windows.

Ancillary costs are 60 € per month, and If required a parking space can be rented for 50 € per month.