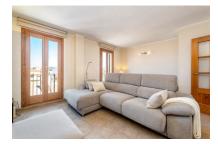

#### Описание объекта:

This attractive city-apartment is located in a well-maintained building on a quiet street only a short walk away from the Plaza.

The building was built in 2007 and has a lift.

Although relatively compact the apartment is small but charming and consists of 2 bedrooms, 2 bathrooms, a living/dining area with balcony, a kitchen and a laundry room with a total of 86 sqm constructed area.

The apartment is in very good, well maintained condition and is equipped with hot/cold air conditioning and double-glazed aluminum windows.

Ancillary costs are 60 € per month, and If required a parking space can be rented for 50 € per month.