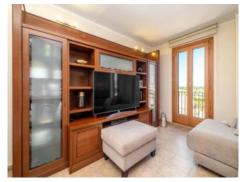

#### Описание объекта:

This attractive city-apartment is located in a well-maintained building on a quiet street only a short walk away from the Plaza.

The building was built in 2007 and has a lift.

Although relatively compact the apartment is small but charming and consists of 2 bedrooms, 2 bathrooms, a living/dining area with balcony, a kitchen and a laundry room with a total of 86 sqm constructed area.

The apartment is in very good, well maintained condition and is equipped with hot/cold air conditioning and double-glazed aluminum windows.

Ancillary costs are 60 € per month, and If required a parking space can be rented for 50 € per month.