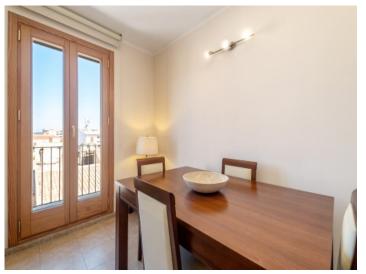

#### Описание объекта:

This attractive city-apartment is located in a well-maintained building on a quiet street only a short walk away from the Plaza.

The building was built in 2007 and has a lift.

Although relatively compact the apartment is small but charming and consists of 2 bedrooms, 2 bathrooms, a living/dining area with balcony, a kitchen and a laundry room with a total of 86 sqm constructed area.

The apartment is in very good, well maintained condition and is equipped with hot/cold air conditioning and double-glazed aluminum windows.

Ancillary costs are 60 € per month, and If required a parking space can be rented for 50 € per month.