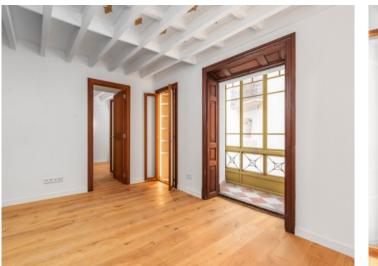

### Описание объекта:

This luxurious, exclusively-designed apartment is situated in a building dating from 1810 which recently completely restored and refurbished.

It offers unique rooms featuring the highest-quality materials, in particular the wooden floors and doors which blend the traditional with the timeless grace of the materials used.

Containing 8 apartments the building has 2 lifts which access the parking area, one of even which even offers panoramic views.

The kitchen will be modernised and fitted with electrical appliances which will be chosen by the new owner.

This property is a maisonette-apartment with 3 double bedrooms with en-suite bathrooms, a kitchen, a dining room, a living room and a guest WC.

A 34 sqm parking space on the ground floor is included in the purchase price.