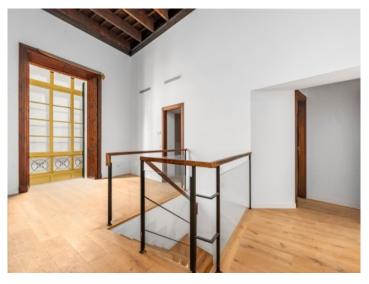

### Описание объекта:

This luxurious, exclusively-designed apartment is situated in a building dating from 1810 which recently completely restored and refurbished.

It offers unique rooms featuring the highest-quality materials, in particular the wooden floors and doors which blend the traditional with the timeless grace of the materials used.

This property is a maisonette-apartment with 3 double bedrooms with en-suite bathrooms, a kitchen, a dining room, a living room and a guest WC.

A 34 sqm parking space on the ground floor is included in the purchase price.