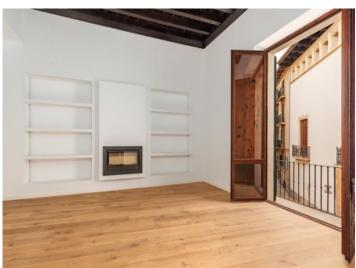

### Описание объекта:

This luxurious, exclusively-designed apartment is situated in a building dating from 1810 which recently completely restored and refurbished.

It offers unique rooms featuring the highest-quality materials, in particular the wooden floors and doors which blend the traditional with the timeless grace of the materials used.

This property is a maisonette-apartment with 3 double bedrooms with en-suite bathrooms, a kitchen, a dining room, a living room and a guest WC.

A 34 sqm parking space on the ground floor is included in the purchase price.