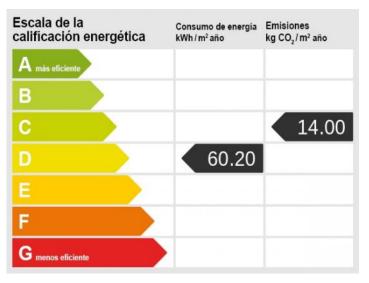

Exclusive, newly-built apartment in a manor house from 1810 in Palma's old town

| жилая площадь:<br>спальни:<br>санузел: | 226 m²<br>3<br>3 | бассейн:<br>Энергетическая<br>сертификация: | -<br>C        |
|----------------------------------------|------------------|---------------------------------------------|---------------|
| балкон или                             | -                |                                             | £ 1 0EE 000   |
| терраса:<br>вид на море:               | -                | цена:                                       | € 1.955.000,- |
|                                        |                  |                                             |               |