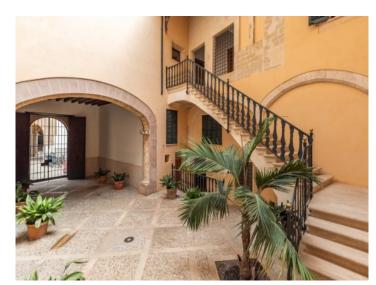

Exclusive, newly-built apartment in a manor house from 1810 in Palma's old town

| жилая площадь:<br>спальни:<br>санузел: | 226 m²<br>3<br>3 | бассейн:<br>Энергетическая<br>сертификация: | -<br>C        |
|----------------------------------------|------------------|---------------------------------------------|---------------|
| балкон или                             | -                |                                             | £ 1 0EE 000   |
| терраса:<br>вид на море:               | -                | цена:                                       | € 1.955.000,- |
|                                        |                  |                                             |               |

### Описание объекта:

This luxurious, exclusively-designed apartment is situated in a building dating from 1810 which recently completely restored and refurbished.

It offers unique rooms featuring the highest-quality materials, in particular the wooden floors and doors which blend the traditional with the timeless grace of the materials used.

Containing 8 apartments the building has 2 lifts which access the parking area, one of even which even offers panoramic views.

The kitchen will be modernised and fitted with electrical appliances which will be chosen by the new owner.