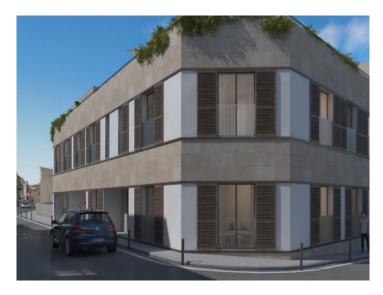

#### Описание объекта:

This exclusive residential project is under construction in the district of El Terreno district of Palma, an excellent location only a few minutes walk from the Paseo Maritimo, Santa Catalina and the wonderful Bellver forest. The project consists of 8 new apartments.

This charming ground floor flat has 71 sqm of living space and 22 sqm of terrace, including a modern living room with integrated kitchen, 3 bedrooms and 2 bathrooms, one of which is en-suite.

A parking space and a storage room is included in the price of each apartment, and completion is foreseen for the summer of 2023.