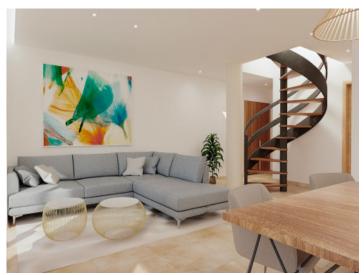

The philosophy of the building and the apartments includes the combination of elegant, modern design with high-quality fittings and comfort, thereby creating a pleasant and comfortable home for the owners.

This charming ground floor flat has 71 sqm of living space and 22 sqm of terrace, including a modern living room with integrated kitchen, 3 bedrooms and 2 bathrooms, one of which is en-suite.

A parking space and a storage room is included in the price of each apartment, and completion is foreseen for the summer of 2023.

Further features include centralised air conditioning, underfloor heating in the bathrooms, fitted kitchen with electric appliances, aerothermic for warm water, heating and cooling, painted-oak doors, aluminium windows and Mallorcan window blinds.