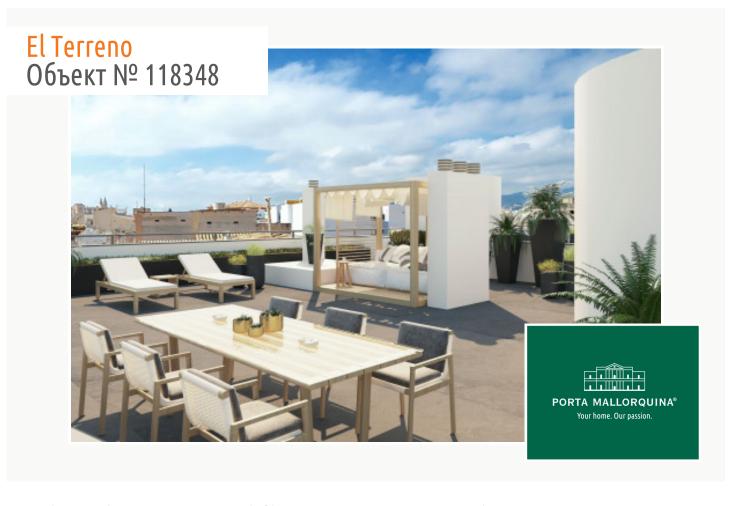

#### Описание объекта:

This exclusive residential project is under construction in the district of El Terreno district of Palma, an excellent location only a few minutes walk from the Paseo Maritimo, Santa Catalina and the wonderful Bellver forest. The project consists of 8 new apartments.

The philosophy of the building and the apartments includes the combination of elegant, modern design with high-quality fittings and comfort, thereby creating a pleasant and comfortable home for the owners.

This charming ground floor flat has 71 sqm of living space and 22 sqm of terrace, including a modern living room with integrated kitchen, 3 bedrooms and 2 bathrooms, one of which is en-suite.

A parking space and a storage room is included in the price of each apartment, and completion is foreseen for the summer of 2023.