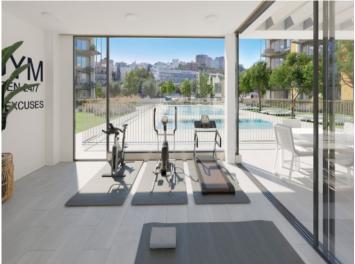

The communal area enriches the offer with a fully equipped fitness room and a communal pool, which is refined with a refreshing salt water chlorination.

The highlight of this apartment is the spacious 16.30 sqm covered terrace, ideal for pleasant evenings in good company.