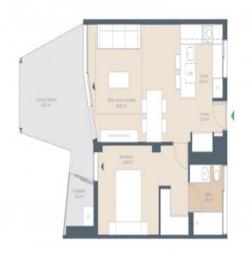

The modern apartment is located on the second floor and offers a constructed living area of 55.50 sqm, a bedroom with en-suite bathroom and an open-plan living/dining area with a fully equipped fitted kitchen.

The communal area enriches the offer with a fully equipped fitness room and a communal pool, which is refined with a refreshing salt water chlorination.

The highlight of this apartment is the spacious 16.30 sqm covered terrace, ideal for pleasant evenings in good company.

This offer is completed by an exclusive underground parking space for your vehicle and a practical storage room.

All information is correct to the best of our knowledge. Errors and prior sale excepted. This prospectus is purely for information purposes. Only the notarized deed of sale is legally binding.