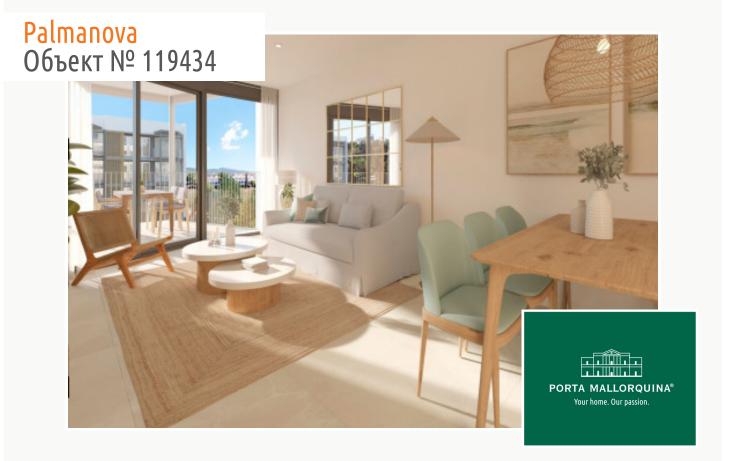

### Описание объекта:

Just a few steps away from the beautiful beach of Palmanova, in the heart of the enchanting southwest region of Mallorca, a contemporary new-build residential oasis is unfolding, consisting of a total of 36 exquisite residences. This elegant complex is being built in accordance with the latest construction standards and places particular emphasis on sustainability.

The modern apartment is located on the second floor and offers a constructed living area of 55.50 sqm, a bedroom with en-suite bathroom and an open-plan living/dining area with a fully equipped fitted kitchen.

The communal area enriches the offer with a fully equipped fitness room and a communal pool, which is refined with a refreshing salt water chlorination.

The highlight of this apartment is the spacious 16.30 sqm covered terrace, ideal for pleasant evenings in good company.