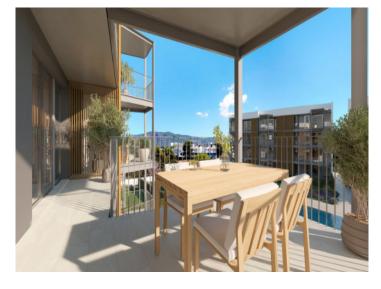

The communal area enriches the offer with a fully equipped fitness room and a communal pool, which is refined with a refreshing salt water chlorination.

The highlight of this apartment is the spacious 16.30 sqm covered terrace, ideal for pleasant evenings in good company.