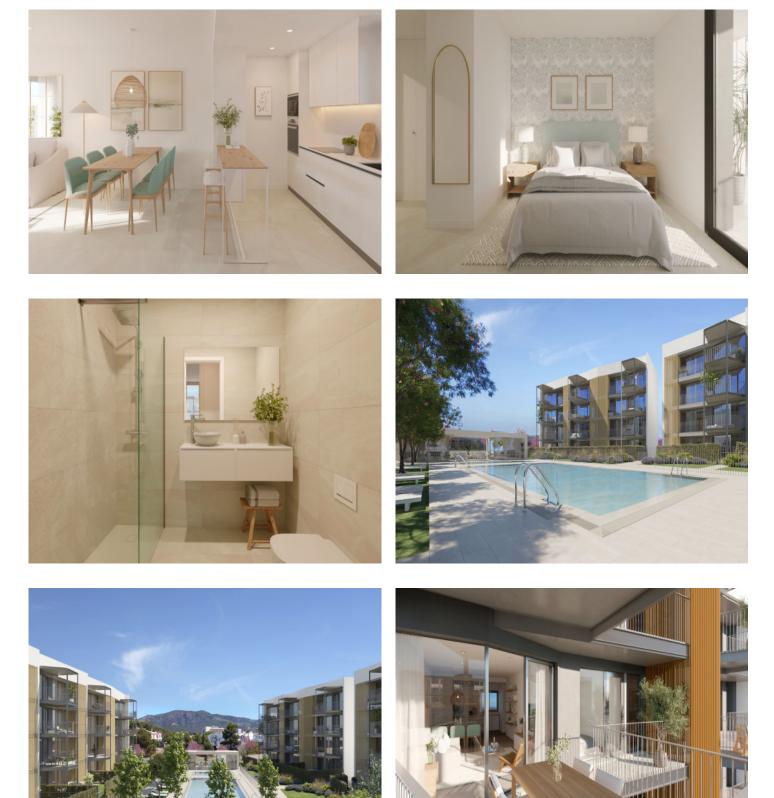

The modern apartment is located on the second floor and offers a constructed living area of 55.50 sqm, a bedroom with en-suite bathroom and an open-plan living/dining area with a fully equipped fitted kitchen.