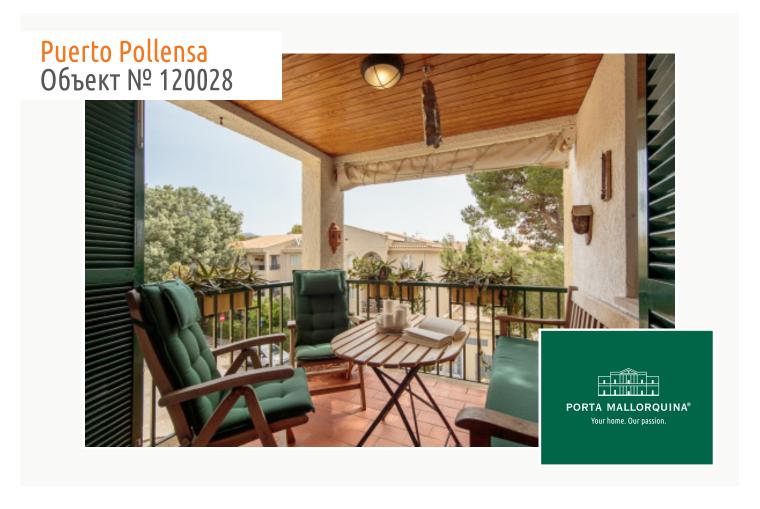

#### Описание объекта:

This 2nd. floor apartment is situated in a residential building consisting of 17 living units and presents the perfect summer holiday-home. It is located only 430 m from the sandy beach and promenade of Puerto Pollensa.

Its living space of 55 sqm is distributed over 2 bedrooms, a bathroom with bathtub, a guest WC, a separate kitchen and the living/dining area with access to a covered balcony.

Further features include tiled floors, fitted wardrobes in both bedrooms, a fireplace-oven in the living room, a fitted kitchen, full furnishing, and a secure underground parking space.