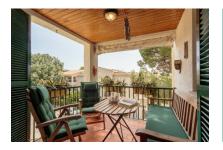

Its living space of 55 sqm is distributed over 2 bedrooms, a bathroom with bathtub, a guest WC, a separate kitchen and the living/dining area with access to a covered balcony.

Further features include tiled floors, fitted wardrobes in both bedrooms, a fireplace-oven in the living room, a fitted kitchen, full furnishing, and a secure underground parking space.