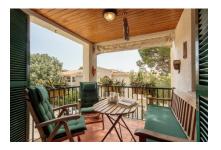

Its living space of 55 sqm is distributed over 2 bedrooms, a bathroom with bathtub, a guest WC, a separate kitchen and the living/dining area with access to a covered balcony.

Further features include tiled floors, fitted wardrobes in both bedrooms, a fireplace-oven in the living room, a fitted kitchen, full furnishing, and a secure underground parking space.