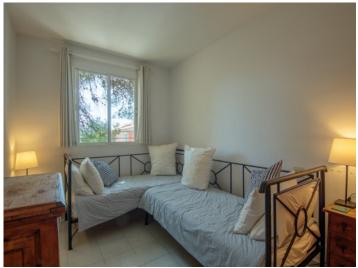

Its living space of 55 sqm is distributed over 2 bedrooms, a bathroom with bathtub, a guest WC, a separate kitchen and the living/dining area with access to a covered balcony.

Further features include tiled floors, fitted wardrobes in both bedrooms, a fireplace-oven in the living room, a fitted kitchen, full furnishing, and a secure underground parking space.