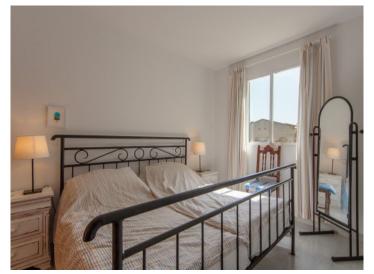

Its living space of 55 sqm is distributed over 2 bedrooms, a bathroom with bathtub, a guest WC, a separate kitchen and the living/dining area with access to a covered balcony.

Further features include tiled floors, fitted wardrobes in both bedrooms, a fireplace-oven in the living room, a fitted kitchen, full furnishing, and a secure underground parking space.