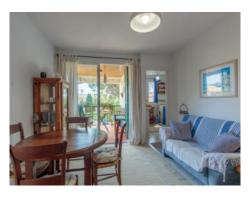

Its living space of 55 sqm is distributed over 2 bedrooms, a bathroom with bathtub, a guest WC, a separate kitchen and the living/dining area with access to a covered balcony.

Further features include tiled floors, fitted wardrobes in both bedrooms, a fireplace-oven in the living room, a fitted kitchen, full furnishing, and a secure underground parking space.