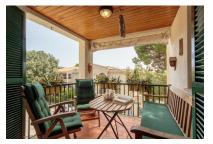

Its living space of 55 sqm is distributed over 2 bedrooms, a bathroom with bathtub, a guest WC, a separate kitchen and the living/dining area with access to a covered balcony.

Further features include tiled floors, fitted wardrobes in both bedrooms, a fireplace-oven in the living room, a fitted kitchen, full furnishing, and a secure underground parking space.