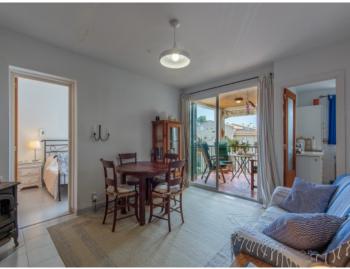

Its living space of 55 sqm is distributed over 2 bedrooms, a bathroom with bathtub, a guest WC, a separate kitchen and the living/dining area with access to a covered balcony.

Further features include tiled floors, fitted wardrobes in both bedrooms, a fireplace-oven in the living room, a fitted kitchen, full furnishing, and a secure underground parking space.