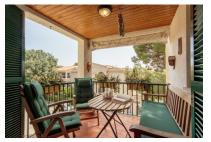

Its living space of 55 sqm is distributed over 2 bedrooms, a bathroom with bathtub, a guest WC, a separate kitchen and the living/dining area with access to a covered balcony.

Further features include tiled floors, fitted wardrobes in both bedrooms, a fireplace-oven in the living room, a fitted kitchen, full furnishing, and a secure underground parking space.