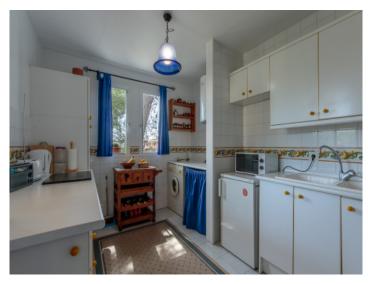

Its living space of 55 sqm is distributed over 2 bedrooms, a bathroom with bathtub, a guest WC, a separate kitchen and the living/dining area with access to a covered balcony.

Further features include tiled floors, fitted wardrobes in both bedrooms, a fireplace-oven in the living room, a fitted kitchen, full furnishing, and a secure underground parking space.