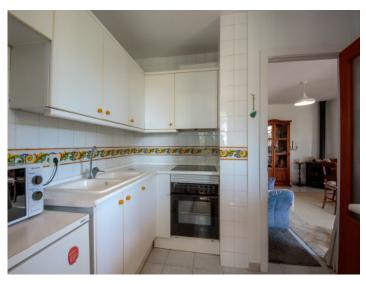

Its living space of 55 sqm is distributed over 2 bedrooms, a bathroom with bathtub, a guest WC, a separate kitchen and the living/dining area with access to a covered balcony.

Further features include tiled floors, fitted wardrobes in both bedrooms, a fireplace-oven in the living room, a fitted kitchen, full furnishing, and a secure underground parking space.