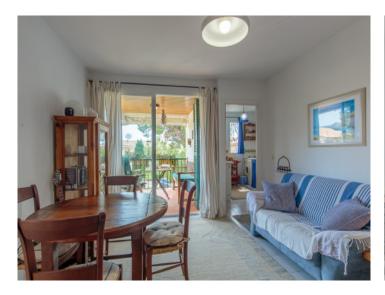

Its living space of 55 sqm is distributed over 2 bedrooms, a bathroom with bathtub, a guest WC, a separate kitchen and the living/dining area with access to a covered balcony.

Further features include tiled floors, fitted wardrobes in both bedrooms, a fireplace-oven in the living room, a fitted kitchen, full furnishing, and a secure underground parking space.