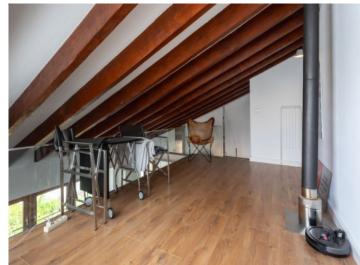

The 13,00 sqm private roof terrace offers the perfect synthesis of peace and serenity. The view over the rooftops of Palma's old town makes hearts beat faster.

On a constructed living area of 80.00 sqm, the penthouse flat offers 2 bedrooms, 2 bathrooms (one of them en suite), an open-plan living and dining area with integrated Bulthaup kitchen and an 8.00 sqm gallery with space for further design options.

The flat impresses with its classic-modern living style. The impressive ceiling height in combination with Mallorcan wooden beams create a perfect symbiosis.

Further features include: Air conditioning hot/cold, electric radiators, fireplace, underfloor heating in the main bathroom, as well as bathroom radiators.