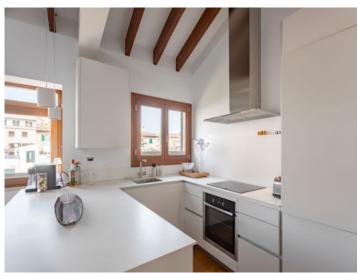

The 13,00 sqm private roof terrace offers the perfect synthesis of peace and serenity. The view over the rooftops of Palma's old town makes hearts beat faster.

On a constructed living area of 80.00 sqm, the penthouse flat offers 2 bedrooms, 2 bathrooms (one of them en suite), an open-plan living and dining area with integrated Bulthaup kitchen and an 8.00 sqm gallery with space for further design options.