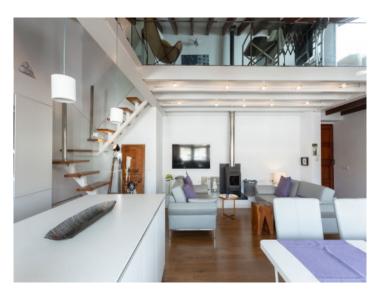

The 13,00 sqm private roof terrace offers the perfect synthesis of peace and serenity. The view over the rooftops of Palma's old town makes hearts beat faster.

On a constructed living area of 80.00 sqm, the penthouse flat offers 2 bedrooms, 2 bathrooms (one of them en suite), an open-plan living and dining area with integrated Bulthaup kitchen and an 8.00 sqm gallery with space for further design options.

The flat impresses with its classic-modern living style. The impressive ceiling height in combination with Mallorcan wooden beams create a perfect symbiosis.

Further features include: Air conditioning hot/cold, electric radiators, fireplace, underfloor heating in the main bathroom, as well as bathroom radiators.