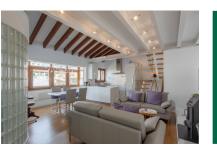

The 13,00 sqm private roof terrace offers the perfect synthesis of peace and serenity. The view over the rooftops of Palma's old town makes hearts beat faster.

On a constructed living area of 80.00 sqm, the penthouse flat offers 2 bedrooms, 2 bathrooms (one of them en suite), an open-plan living and dining area with integrated Bulthaup kitchen and an 8.00 sqm gallery with space for further design options.

The flat impresses with its classic-modern living style. The impressive ceiling height in combination with Mallorcan wooden beams create a perfect symbiosis.

Further features include: Air conditioning hot/cold, electric radiators, fireplace, underfloor heating in the main bathroom, as well as bathroom radiators.