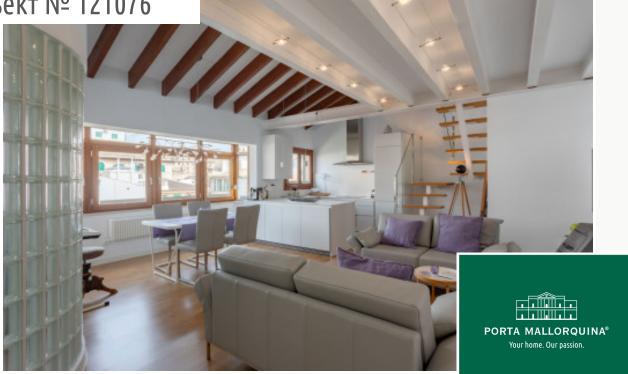

#### Описание объекта:

Surrounded by numerous international brands and independent boutiques, this flat, completely renovated in 2017, is located between the "Basílica de Sant Miquel" and the "Plaza Mayor", a venue for open-air markets and street artists.

The 13,00 sqm private roof terrace offers the perfect synthesis of peace and serenity. The view over the rooftops of Palma's old town makes hearts beat faster.

On a constructed living area of 80.00 sqm, the penthouse flat offers 2 bedrooms, 2 bathrooms (one of them en suite), an open-plan living and dining area with integrated Bulthaup kitchen and an 8.00 sqm gallery with space for further design options.

The flat impresses with its classic-modern living style. The impressive ceiling height in combination with Mallorcan wooden beams create a perfect symbiosis.

Further features include: Air conditioning hot/cold, electric radiators, fireplace, underfloor heating in the main bathroom, as well as bathroom radiators.