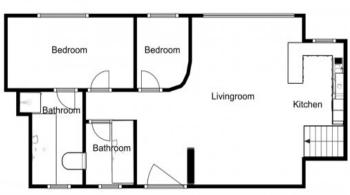

The 13,00 sqm private roof terrace offers the perfect synthesis of peace and serenity. The view over the rooftops of Palma's old town makes hearts beat faster.

On a constructed living area of 80.00 sqm, the penthouse flat offers 2 bedrooms, 2 bathrooms (one of them en suite), an open-plan living and dining area with integrated Bulthaup kitchen and an 8.00 sqm gallery with space for further design options.