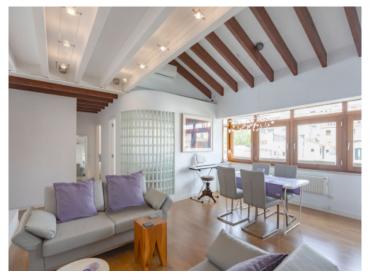

#### Описание объекта:

Surrounded by numerous international brands and independent boutiques, this flat, completely renovated in 2017, is located between the "Basílica de Sant Miquel" and the "Plaza Mayor", a venue for open-air markets and street artists.

The 13,00 sqm private roof terrace offers the perfect synthesis of peace and serenity. The view over the rooftops of Palma's old town makes hearts beat faster.

On a constructed living area of 80.00 sqm, the penthouse flat offers 2 bedrooms, 2 bathrooms (one of them en suite), an open-plan living and dining area with integrated Bulthaup kitchen and an 8.00 sqm gallery with space for further design options.

The flat impresses with its classic-modern living style. The impressive ceiling height in combination with Mallorcan wooden beams create a perfect symbiosis.

Further features include: Air conditioning hot/cold, electric radiators, fireplace, underfloor heating in the main bathroom, as well as bathroom radiators.