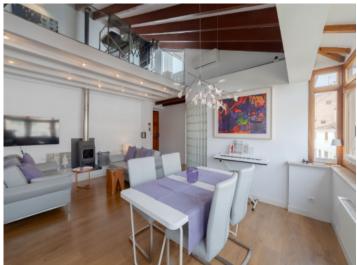

The 13,00 sqm private roof terrace offers the perfect synthesis of peace and serenity. The view over the rooftops of Palma's old town makes hearts beat faster.

On a constructed living area of 80.00 sqm, the penthouse flat offers 2 bedrooms, 2 bathrooms (one of them en suite), an open-plan living and dining area with integrated Bulthaup kitchen and an 8.00 sqm gallery with space for further design options.

The flat impresses with its classic-modern living style. The impressive ceiling height in combination with Mallorcan wooden beams create a perfect symbiosis.

Further features include: Air conditioning hot/cold, electric radiators, fireplace, underfloor heating in the main bathroom, as well as bathroom radiators.