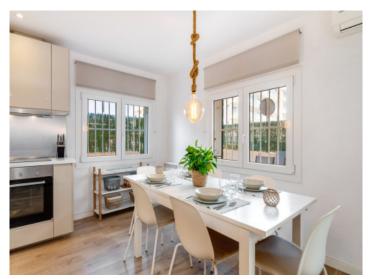

The property underwent a tasteful and high-quality renovation only 4 years ago.

Its living space of 85 sqm is distributed over a pleasant living/dining area with integrated, modern fitted kitchen, 2 double bedrooms, and 2 bathrooms, one of which is en suite. There is also a large terrace of 50 sqm which surrounds a part of the plot of land and provides ample natural light.