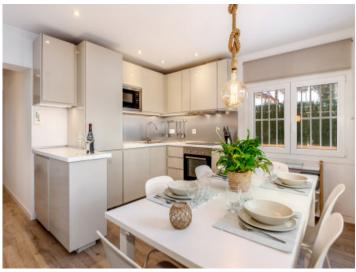

The property underwent a tasteful and high-quality renovation only 4 years ago.

Its living space of 85 sqm is distributed over a pleasant living/dining area with integrated, modern fitted kitchen, 2 double bedrooms, and 2 bathrooms, one of which is en suite. There is also a large terrace of 50 sqm which surrounds a part of the plot of land and provides ample natural light.