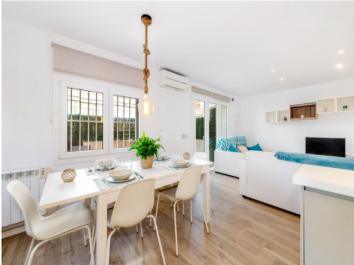

The property underwent a tasteful and high-quality renovation only 4 years ago.

Its living space of 85 sqm is distributed over a pleasant living/dining area with integrated, modern fitted kitchen, 2 double bedrooms, and 2 bathrooms, one of which is en suite. There is also a large terrace of 50 sqm which surrounds a part of the plot of land and provides ample natural light.