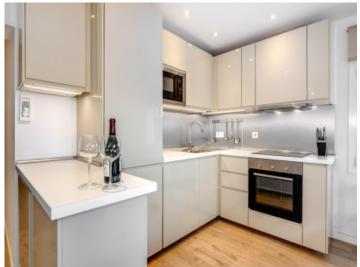

The property underwent a tasteful and high-quality renovation only 4 years ago.

Its living space of 85 sqm is distributed over a pleasant living/dining area with integrated, modern fitted kitchen, 2 double bedrooms, and 2 bathrooms, one of which is en suite. There is also a large terrace of 50 sqm which surrounds a part of the plot of land and provides ample natural light.