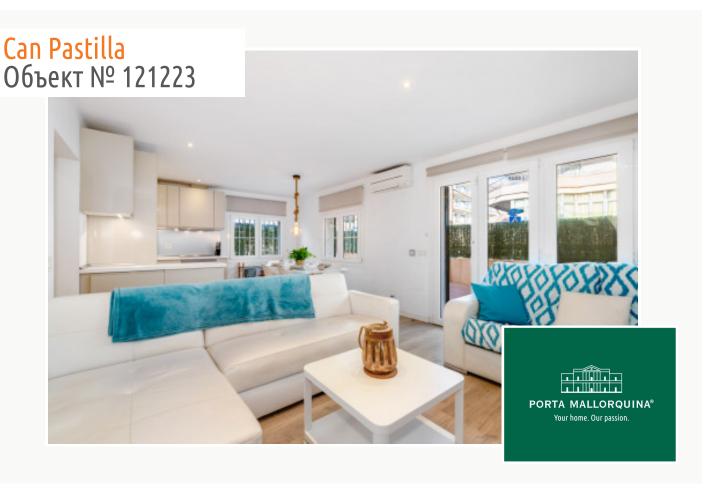

#### Описание объекта:

This lovely ground-floor apartment is situated only one minute's walk from the beach in Can Pastilla and is surrounded by good restaurants and cafes. Its proximity to the beach makes it the ideal location to spend summer holidays, or also to enjoy taking a stroll along the promenade on sunny winter days.

The property underwent a tasteful and high-quality renovation only 4 years ago.

Its living space of 85 sqm is distributed over a pleasant living/dining area with integrated, modern fitted kitchen, 2 double bedrooms, and 2 bathrooms, one of which is en suite. There is also a large terrace of 50 sqm which surrounds a part of the plot of land and provides ample natural light.

Further features include hot/cold air conditioning, and a communal roof terrace with beautiful sea views.

Should you require any further information about this lovely apartment or would like to arrange a private viewing, please do not hesitate to contact us direct.