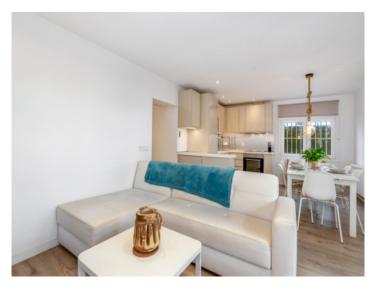

The property underwent a tasteful and high-quality renovation only 4 years ago.

Its living space of 85 sqm is distributed over a pleasant living/dining area with integrated, modern fitted kitchen, 2 double bedrooms, and 2 bathrooms, one of which is en suite. There is also a large terrace of 50 sqm which surrounds a part of the plot of land and provides ample natural light.