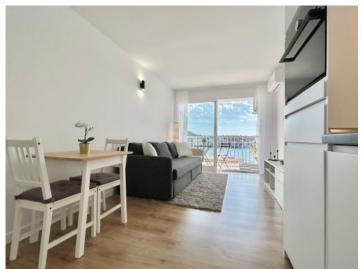

#### Описание объекта:

The apartment is located in the sought-after area of Santa Ponsa, known for its picturesque landscapes and proximity to the island's beaches.

This apartment impresses with its compact size and functional layout. Despite its 36 sqm, it offers a bedroom, a bathroom and an open-plan living and dining area. This makes it ideal for singles or couples looking for a cozy residence near the sea.

The highlight of this apartment is the south-facing covered balcony with sea views, which offers magnificent views and creates an idyllic ambience for relaxing outdoors. Direct access from the living area to the balcony allows residents to enjoy the sea breeze and spectacular sunsets.

Further features of this apartment include air conditioning, which ensures pleasant temperatures during the warm summer months. In addition, the apartment has high-quality floor coverings and stylish finishes.