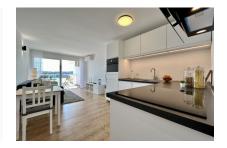

#### Описание объекта:

The apartment is located in the sought-after area of Santa Ponsa, known for its picturesque landscapes and proximity to the island's beaches.

This apartment impresses with its compact size and functional layout. Despite its 36 sqm, it offers a bedroom, a bathroom and an open-plan living and dining area. This makes it ideal for singles or couples looking for a cozy residence near the sea.

Further features of this apartment include air conditioning, which ensures pleasant temperatures during the warm summer months. In addition, the apartment has high-quality floor coverings and stylish finishes.