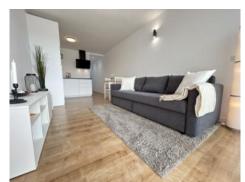

#### Описание объекта:

The apartment is located in the sought-after area of Santa Ponsa, known for its picturesque landscapes and proximity to the island's beaches.

This apartment impresses with its compact size and functional layout. Despite its 36 sqm, it offers a bedroom, a bathroom and an open-plan living and dining area. This makes it ideal for singles or couples looking for a cozy residence near the sea.

Further features of this apartment include air conditioning, which ensures pleasant temperatures during the warm summer months. In addition, the apartment has high-quality floor coverings and stylish finishes.