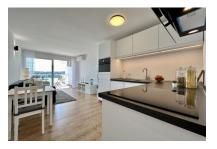

#### Описание объекта:

The apartment is located in the sought-after area of Santa Ponsa, known for its picturesque landscapes and proximity to the island's beaches.

This apartment impresses with its compact size and functional layout. Despite its 36 sqm, it offers a bedroom, a bathroom and an open-plan living and dining area. This makes it ideal for singles or couples looking for a cozy residence near the sea.

Further features of this apartment include air conditioning, which ensures pleasant temperatures during the warm summer months. In addition, the apartment has high-quality floor coverings and stylish finishes.