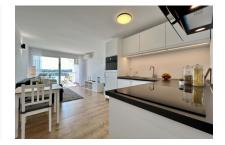

#### Описание объекта:

The apartment is located in the sought-after area of Santa Ponsa, known for its picturesque landscapes and proximity to the island's beaches.

This apartment impresses with its compact size and functional layout. Despite its 36 sqm, it offers a bedroom, a bathroom and an open-plan living and dining area. This makes it ideal for singles or couples looking for a cozy residence near the sea.

Further features of this apartment include air conditioning, which ensures pleasant temperatures during the warm summer months. In addition, the apartment has high-quality floor coverings and stylish finishes.