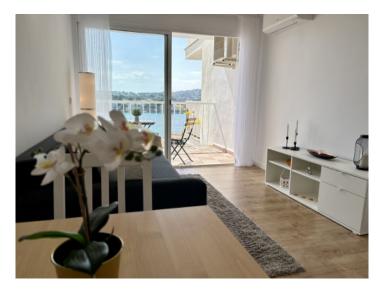

#### Описание объекта:

The apartment is located in the sought-after area of Santa Ponsa, known for its picturesque landscapes and proximity to the island's beaches.

This apartment impresses with its compact size and functional layout. Despite its 36 sqm, it offers a bedroom, a bathroom and an open-plan living and dining area. This makes it ideal for singles or couples looking for a cozy residence near the sea.

The highlight of this apartment is the south-facing covered balcony with sea views, which offers magnificent views and creates an idyllic ambience for relaxing outdoors. Direct access from the living area to the balcony allows residents to enjoy the sea breeze and spectacular sunsets.

Further features of this apartment include air conditioning, which ensures pleasant temperatures during the warm summer months. In addition, the apartment has high-quality floor coverings and stylish finishes.