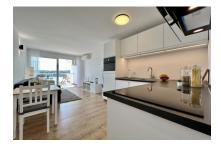

#### Описание объекта:

The apartment is located in the sought-after area of Santa Ponsa, known for its picturesque landscapes and proximity to the island's beaches.

This apartment impresses with its compact size and functional layout. Despite its 36 sqm, it offers a bedroom, a bathroom and an open-plan living and dining area. This makes it ideal for singles or couples looking for a cozy residence near the sea.

Further features of this apartment include air conditioning, which ensures pleasant temperatures during the warm summer months. In addition, the apartment has high-quality floor coverings and stylish finishes.