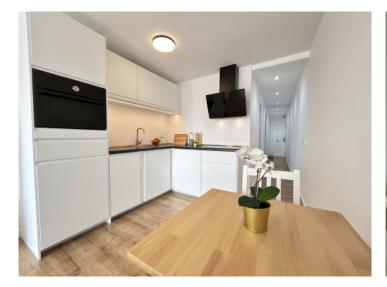

#### Описание объекта:

The apartment is located in the sought-after area of Santa Ponsa, known for its picturesque landscapes and proximity to the island's beaches.

This apartment impresses with its compact size and functional layout. Despite its 36 sqm, it offers a bedroom, a bathroom and an open-plan living and dining area. This makes it ideal for singles or couples looking for a cozy residence near the sea.

Further features of this apartment include air conditioning, which ensures pleasant temperatures during the warm summer months. In addition, the apartment has high-quality floor coverings and stylish finishes.