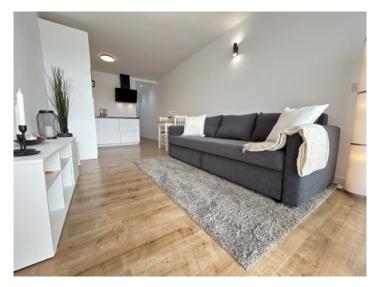

#### Описание объекта:

The apartment is located in the sought-after area of Santa Ponsa, known for its picturesque landscapes and proximity to the island's beaches.

This apartment impresses with its compact size and functional layout. Despite its 36 sqm, it offers a bedroom, a bathroom and an open-plan living and dining area. This makes it ideal for singles or couples looking for a cozy residence near the sea.

Further features of this apartment include air conditioning, which ensures pleasant temperatures during the warm summer months. In addition, the apartment has high-quality floor coverings and stylish finishes.