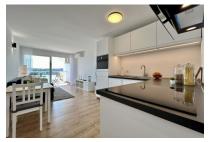

#### Описание объекта:

The apartment is located in the sought-after area of Santa Ponsa, known for its picturesque landscapes and proximity to the island's beaches.

This apartment impresses with its compact size and functional layout. Despite its 36 sqm, it offers a bedroom, a bathroom and an open-plan living and dining area. This makes it ideal for singles or couples looking for a cozy residence near the sea.

Further features of this apartment include air conditioning, which ensures pleasant temperatures during the warm summer months. In addition, the apartment has high-quality floor coverings and stylish finishes.