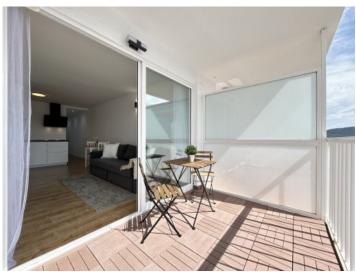

The highlight of this apartment is the south-facing covered balcony with sea views, which offers magnificent views and creates an idyllic ambience for relaxing outdoors. Direct access from the living area to the balcony allows residents to enjoy the sea breeze and spectacular sunsets.

Further features of this apartment include air conditioning, which ensures pleasant temperatures during the warm summer months. In addition, the apartment has high-quality floor coverings and stylish finishes.