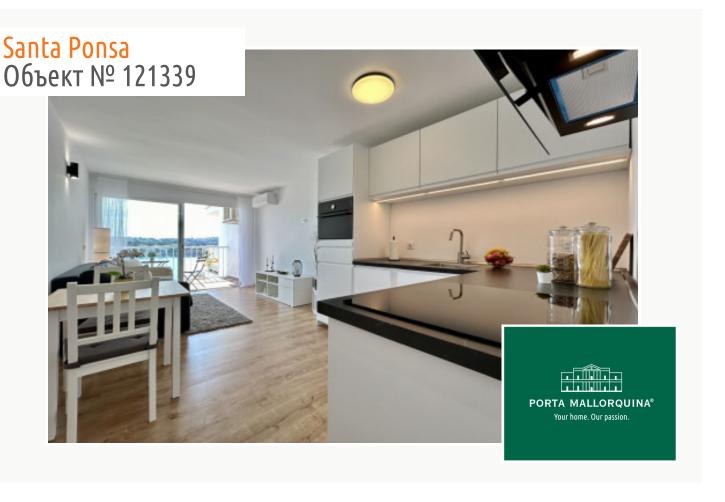

#### Описание объекта:

The apartment is located in the sought-after area of Santa Ponsa, known for its picturesque landscapes and proximity to the island's beaches.

This apartment impresses with its compact size and functional layout. Despite its 36 sqm, it offers a bedroom, a bathroom and an open-plan living and dining area. This makes it ideal for singles or couples looking for a cozy residence near the sea.

The highlight of this apartment is the south-facing covered balcony with sea views, which offers magnificent views and creates an idyllic ambience for relaxing outdoors. Direct access from the living area to the balcony allows residents to enjoy the sea breeze and spectacular sunsets.

Further features of this apartment include air conditioning, which ensures pleasant temperatures during the warm summer months. In addition, the apartment has high-quality floor coverings and stylish finishes.