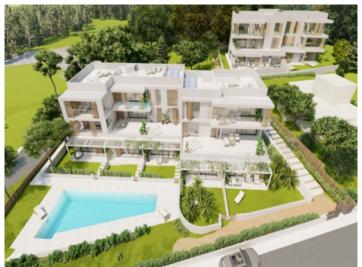

#### Описание объекта:

Residencial Son Duri

Two buildings will soon be built here, each on three floors with a total of 18 apartments

Each residential unit has been carefully designed to offer comfort and a great quality of life. High-quality and aesthetically pleasing materials have been used. The interiors have been designed with attention to detail to create a cozy yet functional ambience.

All apartments have a garden area or terrace where you can enjoy the Mediterranean climate in a quiet and relaxed environment.

An underground parking space and a storage room are allocated to each apartment.

Both buildings are connected within the residential complex. They share a communal pool and sun terrace.