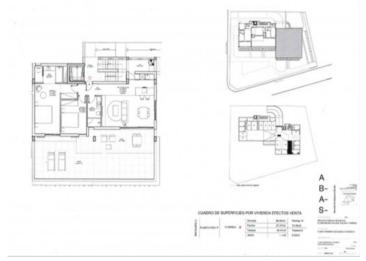

# An exclusive new build flat on the 1st floor of a beautiful complex in Porto Petro

жилая площадь: 150 m<sup>2</sup> бассейн:  $\checkmark$ 

спальни: 2 Энергетическая в процессе

санузел: 2 сертификация:

балкон или

терраса: - **цена: € 531.000,-**

вид на море: