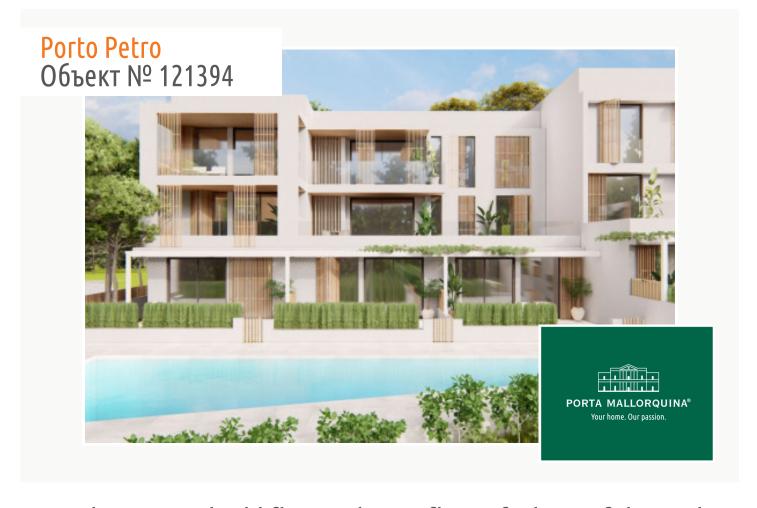

#### Описание объекта:

Residencial Son Duri

Two buildings will soon be built here, each on three floors with a total of 18 apartments

Each residential unit has been carefully designed to offer comfort and a great quality of life. High-quality and aesthetically pleasing materials have been used. The interiors have been designed with attention to detail to create a cozy yet functional ambience.

All apartments have a garden area or terrace where you can enjoy the Mediterranean climate in a quiet and relaxed environment.

An underground parking space and a storage room are allocated to each apartment.

Both buildings are connected within the residential complex. They share a communal pool and sun terrace.