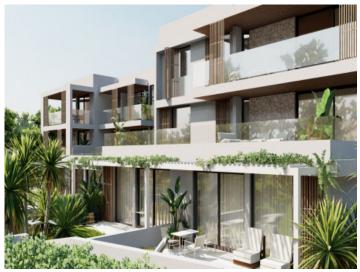

#### Описание объекта:

Residencial Son Duri

Two buildings will soon be built here, each on three floors with a total of 18 apartments

Each residential unit has been carefully designed to offer comfort and a great quality of life. High-quality and aesthetically pleasing materials have been used. The interiors have been designed with attention to detail to create a cozy yet functional ambience.

All apartments have a garden area or terrace where you can enjoy the Mediterranean climate in a quiet and relaxed environment.

An underground parking space and a storage room are allocated to each apartment.

Both buildings are connected within the residential complex. They share a communal pool and sun terrace.