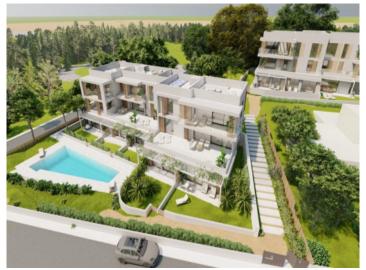

#### Описание объекта:

Residencial Son Duri

Two buildings will soon be built here, each on three floors with a total of 18 apartments

Each residential unit has been carefully designed to offer comfort and a great quality of life. High-quality and aesthetically pleasing materials have been used. The interiors have been designed with attention to detail to create a cozy yet functional ambience.

All apartments have a garden area or terrace where you can enjoy the Mediterranean climate in a quiet and relaxed environment.

An underground parking space and a storage room are allocated to each apartment.

Both buildings are connected within the residential complex. They share a communal pool and sun terrace.