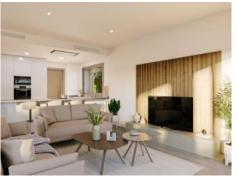

This dreamlike penthouse has a cozy and open-plan living and dining area with adjoining kitchen. The large sliding glass doors allow the indoor area to flow almost seamlessly into the outdoor area. The approx. 52 sqm terrace invites you to get together with the whole family. In the right wing there are three spacious double bedrooms and two bathrooms, one of which is en suite. The bathrooms are equipped with electric underfloor heating. From the master bedroom and another bedroom you have access to a private terrace.