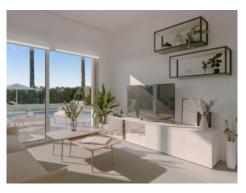

This dreamlike penthouse has a cozy and open-plan living and dining area with adjoining kitchen. The large sliding glass doors allow the indoor area to flow almost seamlessly into the outdoor area. The approx. 52 sqm terrace invites you to get together with the whole family. In the right wing there are three spacious double bedrooms and two bathrooms, one of which is en suite. The bathrooms are equipped with electric underfloor heating. From the master bedroom and another bedroom you have access to a private terrace.

The outdoor area will be beautifully landscaped. You can expect an approx. 80 sqm communal pool and a jacuzzi that can accommodate 4-5 people. Directly adjacent to the pool area is a spacious sun terrace. Here you can enjoy the Mallorcan sun.