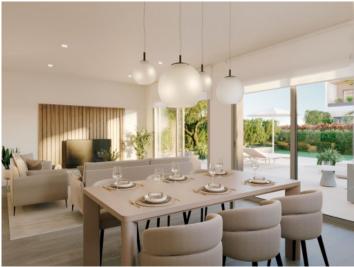

This dreamlike penthouse has a cozy and open-plan living and dining area with adjoining kitchen. The large sliding glass doors allow the indoor area to flow almost seamlessly into the outdoor area. The approx. 52 sqm terrace invites you to get together with the whole family. In the right wing there are three spacious double bedrooms and two bathrooms, one of which is en suite. The bathrooms are equipped with electric underfloor heating. From the master bedroom and another bedroom you have access to a private terrace.