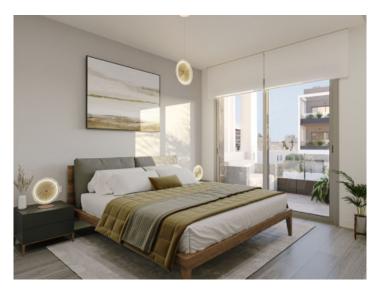

This dreamlike penthouse has a cozy and open-plan living and dining area with adjoining kitchen. The large sliding glass doors allow the indoor area to flow almost seamlessly into the outdoor area. The approx. 52 sqm terrace invites you to get together with the whole family. In the right wing there are three spacious double bedrooms and two bathrooms, one of which is en suite. The bathrooms are equipped with electric underfloor heating. From the master bedroom and another bedroom you have access to a private terrace.