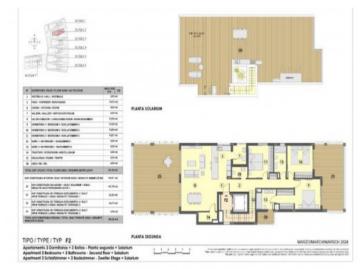

This dreamlike penthouse has a cozy and open-plan living and dining area with adjoining kitchen. The large sliding glass doors allow the indoor area to flow almost seamlessly into the outdoor area. The approx. 52 sqm terrace invites you to get together with the whole family. In the right wing there are three spacious double bedrooms and two bathrooms, one of which is en suite. The bathrooms are equipped with electric underfloor heating. From the master bedroom and another bedroom you have access to a private terrace.

A staircase in the entrance area leads you to the approx. 147 sqm roof terrace. This is the absolute highlight of the apartment. From the roof terrace you can enjoy a magnificent view over the rooftops of Colonia Sant Jordi to the sea as well as a lateral view of the salt plains of S'Avall, which are among the oldest salt lakes in the world. The terrace will have a pre-installation for a Jacuzzi, an outdoor shower, a barbecue, a brick bench with sink, electricity and water connections, lighting and a cupboard. Here you can create a lovely chill-out area to relax in. The terrace also offers enough space for sun loungers.

The apartment also has an underground parking space and a storage room. Further features include air conditioning. An optional furniture package is also available.

Please contact us for further information!