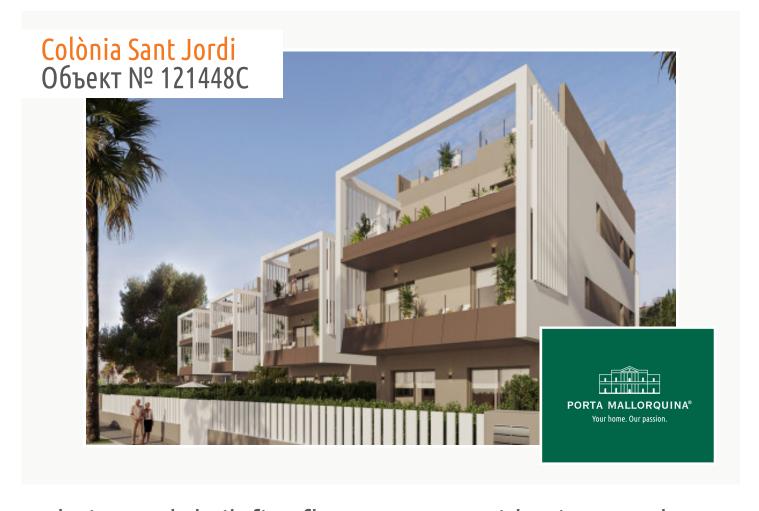

# Exclusive newly built first floor apartment with private garden and communal pool in Colonia Sant Jordi

жилая площадь: 382 m<sup>2</sup> бассейн:  $\checkmark$ 

спальни: 3 Энергетическая с

санузел: 2 сертификация:

#### Описание объекта:

This exclusive residential complex with a total of 24 residential units is being built in the charming and traditional village of Colonia Sant Jordi. Only approx. 300m separate you from the dreamlike, turquoise-blue natural beach Es Trenc. Completion is expected in November 2026.

This dreamlike penthouse has a cozy and open-plan living and dining area with adjoining kitchen. The large sliding glass doors allow the indoor area to flow almost seamlessly into the outdoor area. The approx. 52 sqm terrace invites you to get together with the whole family. In the right wing there are three spacious double bedrooms and two bathrooms, one of which is en suite. The bathrooms are equipped with electric underfloor heating. From the master bedroom and another bedroom you have access to a private terrace.

A staircase in the entrance area leads you to the approx. 147 sqm roof terrace. This is the absolute highlight of the apartment. From the roof terrace you can enjoy a magnificent view over the rooftops of Colonia Sant Jordi to the sea as well as a lateral view of the salt plains of S'Avall, which are among the oldest salt lakes in the world. The terrace will have a pre-installation for a Jacuzzi, an outdoor shower, a barbecue, a brick bench with sink, electricity and water connections, lighting and a cupboard. Here you can create a lovely chill-out area to relax in. The terrace also offers enough space for sun loungers.