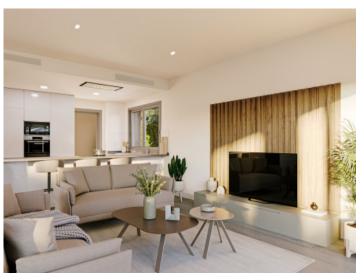

This dreamlike penthouse has a cozy and open-plan living and dining area with adjoining kitchen. The large sliding glass doors allow the indoor area to flow almost seamlessly into the outdoor area. The approx. 52 sqm terrace invites you to get together with the whole family. In the right wing there are three spacious double bedrooms and two bathrooms, one of which is en suite. The bathrooms are equipped with electric underfloor heating. From the master bedroom and another bedroom you have access to a private terrace.