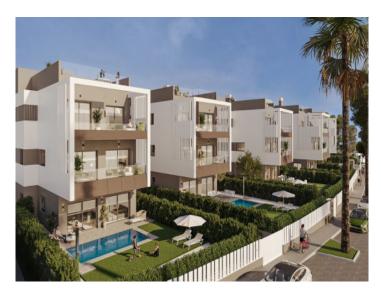

# Exclusive newly built first floor apartment with private garden and communal pool in Colonia Sant Jordi

жилая площадь: 382 m<sup>2</sup> бассейн:  $\checkmark$ 

спальни: 3 Энергетическая с

санузел: 2 сертификация:

#### Описание объекта:

This exclusive residential complex with a total of 24 residential units is being built in the charming and traditional village of Colonia Sant Jordi. Only approx. 300m separate you from the dreamlike, turquoise-blue natural beach Es Trenc. Completion is expected in November 2026.

This dreamlike penthouse has a cozy and open-plan living and dining area with adjoining kitchen. The large sliding glass doors allow the indoor area to flow almost seamlessly into the outdoor area. The approx. 52 sqm terrace invites you to get together with the whole family. In the right wing there are three spacious double bedrooms and two bathrooms, one of which is en suite. The bathrooms are equipped with electric underfloor heating. From the master bedroom and another bedroom you have access to a private terrace.

The outdoor area will be beautifully landscaped. You can expect an approx. 80 sqm communal pool and a jacuzzi that can accommodate 4-5 people. Directly adjacent to the pool area is a spacious sun terrace. Here you can enjoy the Mallorcan sun.

The apartment also has an underground parking space and a storage room. Further features include air conditioning. An optional furniture package is also available.

Please contact us for further information!