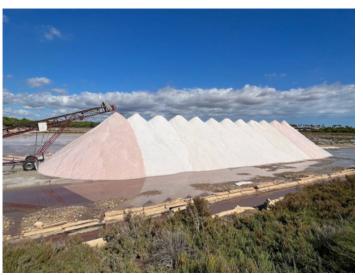

A staircase in the entrance area leads you to the approx. 147 sqm roof terrace. This is the absolute highlight of the apartment. From the roof terrace you can enjoy a magnificent view over the rooftops of Colonia Sant Jordi to the sea as well as a lateral view of the salt plains of S'Avall, which are among the oldest salt lakes in the world. The terrace will have a pre-installation for a Jacuzzi, an outdoor shower, a barbecue, a brick bench with sink, electricity and water connections, lighting and a cupboard. Here you can create a lovely chill-out area to relax in. The terrace also offers enough space for sun loungers.