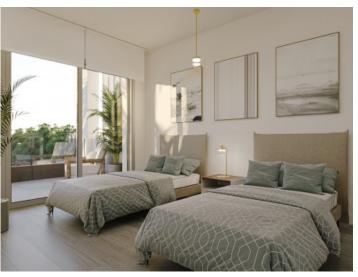

This dreamlike penthouse has a cozy and open-plan living and dining area with adjoining kitchen. The large sliding glass doors allow the indoor area to flow almost seamlessly into the outdoor area. The approx. 52 sqm terrace invites you to get together with the whole family. In the right wing there are three spacious double bedrooms and two bathrooms, one of which is en suite. The bathrooms are equipped with electric underfloor heating. From the master bedroom and another bedroom you have access to a private terrace.