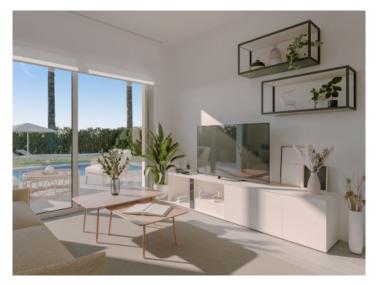

This dreamlike penthouse has a cozy and open-plan living and dining area with adjoining kitchen. The large sliding glass doors allow the indoor area to flow almost seamlessly into the outdoor area. The approx. 52 sqm terrace invites you to get together with the whole family. In the right wing there are three spacious double bedrooms and two bathrooms, one of which is en suite. The bathrooms are equipped with electric underfloor heating. From the master bedroom and another bedroom you have access to a private terrace.

The outdoor area will be beautifully landscaped. You can expect an approx. 80 sqm communal pool and a jacuzzi that can accommodate 4-5 people. Directly adjacent to the pool area is a spacious sun terrace. Here you can enjoy the Mallorcan sun.