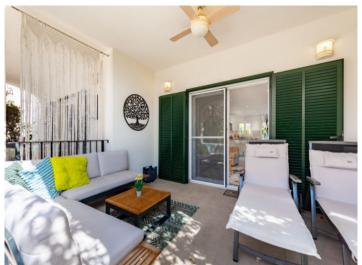

The property is accessed via a few steps leading up to the modern 14 sqm entrance area, which also serves as a covered terrace. The ground floor consists of a pleasant living/dining area with open kitchen, a guest WC, and a storage room under the stairs. From the kitchen there is access to the compact, low-maintenance garden with its tasteful outdoor furniture.