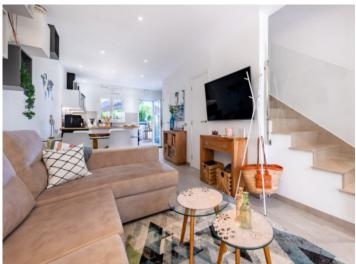

The property is accessed via a few steps leading up to the modern 14 sqm entrance area, which also serves as a covered terrace. The ground floor consists of a pleasant living/dining area with open kitchen, a guest WC, and a storage room under the stairs. From the kitchen there is access to the compact, low-maintenance garden with its tasteful outdoor furniture.