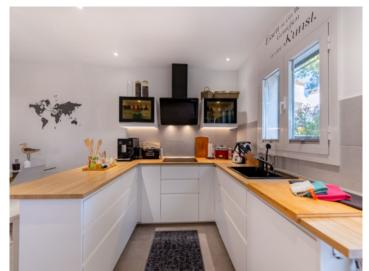

The property is accessed via a few steps leading up to the modern 14 sqm entrance area, which also serves as a covered terrace. The ground floor consists of a pleasant living/dining area with open kitchen, a guest WC, and a storage room under the stairs. From the kitchen there is access to the compact, low-maintenance garden with its tasteful outdoor furniture.