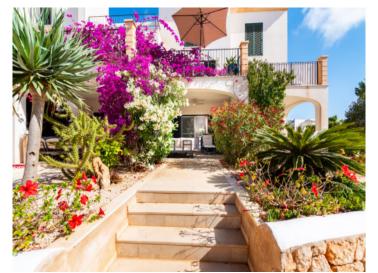

#### Описание объекта:

This enchanting duplex-apartment is situated in a small, well-maintained residential complex, built in 2019 and consisting of a total of only 12 apartments and 2 penthouses.

An electrically operated entrance portal with intercom system opens on to wonderful views of the very neat communal area with its typical island plants and the pool area above.

The property is accessed via a few steps leading up to the modern 14 sqm entrance area, which also serves as a covered terrace. The ground floor consists of a pleasant living/dining area with open kitchen, a guest WC, and a storage room under the stairs. From the kitchen there is access to the compact, low-maintenance garden with its tasteful outdoor furniture.

The entire residential complex and each individual living unit is surrounded by high-quality stone walls. A private parking space on the plot is included in the purchase price.

This lovely, fully-furnished property is only a 2 min walk from the beach, and will surely leave no wishes unfulfilled.