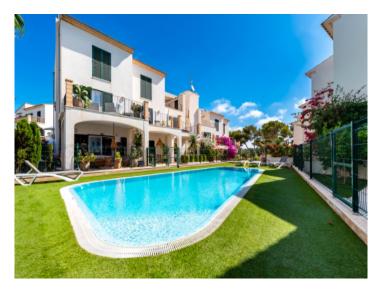

#### Описание объекта:

This enchanting duplex-apartment is situated in a small, well-maintained residential complex, built in 2019 and consisting of a total of only 12 apartments and 2 penthouses.

An electrically operated entrance portal with intercom system opens on to wonderful views of the very neat communal area with its typical island plants and the pool area above.

The entire residential complex and each individual living unit is surrounded by high-quality stone walls. A private parking space on the plot is included in the purchase price.

This lovely, fully-furnished property is only a 2 min walk from the beach, and will surely leave no wishes unfulfilled.