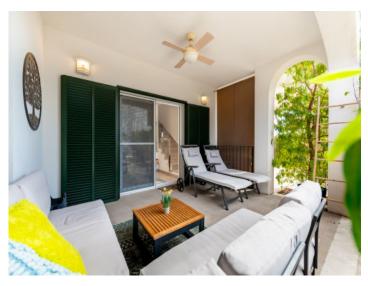

The property is accessed via a few steps leading up to the modern 14 sqm entrance area, which also serves as a covered terrace. The ground floor consists of a pleasant living/dining area with open kitchen, a guest WC, and a storage room under the stairs. From the kitchen there is access to the compact, low-maintenance garden with its tasteful outdoor furniture.