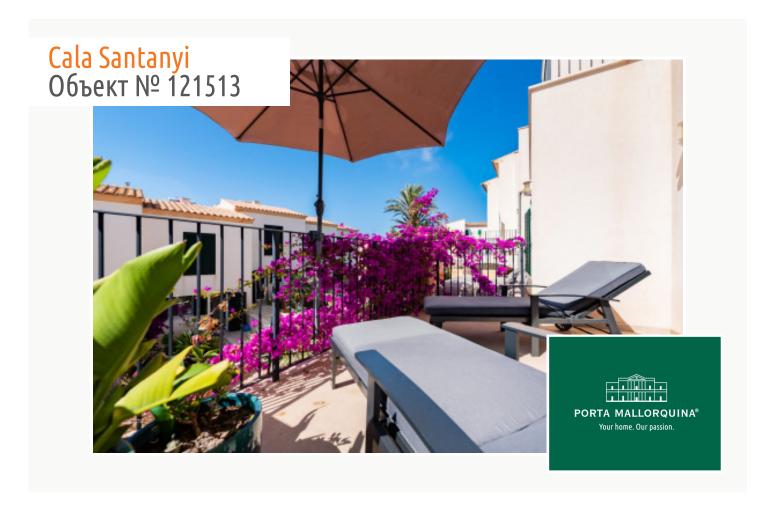

#### Описание объекта:

This enchanting duplex-apartment is situated in a small, well-maintained residential complex, built in 2019 and consisting of a total of only 12 apartments and 2 penthouses.

An electrically operated entrance portal with intercom system opens on to wonderful views of the very neat communal area with its typical island plants and the pool area above.

The property is accessed via a few steps leading up to the modern 14 sqm entrance area, which also serves as a covered terrace. The ground floor consists of a pleasant living/dining area with open kitchen, a guest WC, and a storage room under the stairs. From the kitchen there is access to the compact, low-maintenance garden with its tasteful outdoor furniture.

On the second level there are 2 bright double bedrooms with large fitted wardrobes, and a modern, spacious bathroom. One of the bedrooms has access to a 14 sqm balcony overlooking the pool area and the large palm trees.