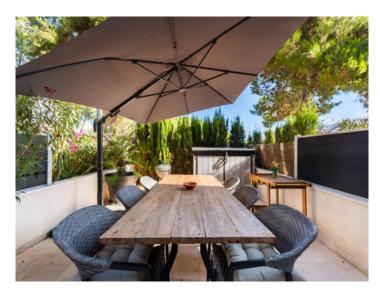

The property is accessed via a few steps leading up to the modern 14 sqm entrance area, which also serves as a covered terrace. The ground floor consists of a pleasant living/dining area with open kitchen, a guest WC, and a storage room under the stairs. From the kitchen there is access to the compact, low-maintenance garden with its tasteful outdoor furniture.