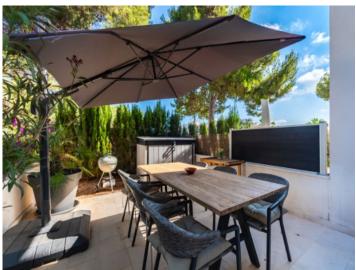

The property is accessed via a few steps leading up to the modern 14 sqm entrance area, which also serves as a covered terrace. The ground floor consists of a pleasant living/dining area with open kitchen, a guest WC, and a storage room under the stairs. From the kitchen there is access to the compact, low-maintenance garden with its tasteful outdoor furniture.