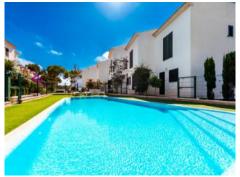

#### Описание объекта:

This enchanting duplex-apartment is situated in a small, well-maintained residential complex, built in 2019 and consisting of a total of only 12 apartments and 2 penthouses.

An electrically operated entrance portal with intercom system opens on to wonderful views of the very neat communal area with its typical island plants and the pool area above.

On the second level there are 2 bright double bedrooms with large fitted wardrobes, and a modern, spacious bathroom. One of the bedrooms has access to a 14 sqm balcony overlooking the pool area and the large palm trees.