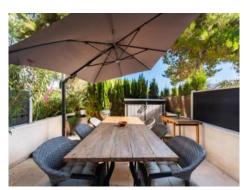

The property is accessed via a few steps leading up to the modern 14 sqm entrance area, which also serves as a covered terrace. The ground floor consists of a pleasant living/dining area with open kitchen, a guest WC, and a storage room under the stairs. From the kitchen there is access to the compact, low-maintenance garden with its tasteful outdoor furniture.

The entire residential complex and each individual living unit is surrounded by high-quality stone walls. A private parking space on the plot is included in the purchase price.

This lovely, fully-furnished property is only a 2 min walk from the beach, and will surely leave no wishes unfulfilled.