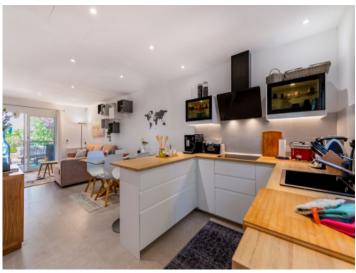

The property is accessed via a few steps leading up to the modern 14 sqm entrance area, which also serves as a covered terrace. The ground floor consists of a pleasant living/dining area with open kitchen, a guest WC, and a storage room under the stairs. From the kitchen there is access to the compact, low-maintenance garden with its tasteful outdoor furniture.