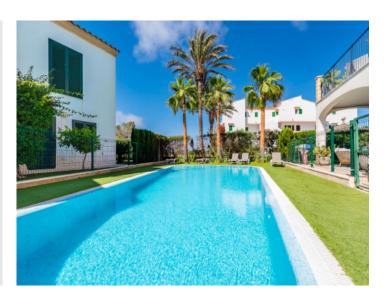

#### Описание объекта:

This enchanting duplex-apartment is situated in a small, well-maintained residential complex, built in 2019 and consisting of a total of only 12 apartments and 2 penthouses.

An electrically operated entrance portal with intercom system opens on to wonderful views of the very neat communal area with its typical island plants and the pool area above.

The entire residential complex and each individual living unit is surrounded by high-quality stone walls. A private parking space on the plot is included in the purchase price.

This lovely, fully-furnished property is only a 2 min walk from the beach, and will surely leave no wishes unfulfilled.