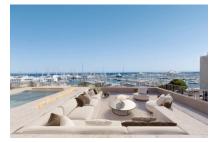

This duplex-penthouse stretches over a generously constructed area of 142 sqm distributed over 2 bedrooms, both with en-suite bathrooms, and an openly-designed living/dining area with fitted American kitchen. A parking space for 1 or 2 cars is included in the purchase price. An absolute highlight is the terrace, offering ample outdoor space and fantastic views over the harbour.

XO JONQUET - these park residences offer exceptional comfort and luxury with an impressive range of amenities. These include an exclusive spa and wellness area with indoor and outdoor pools, a fitness room, and a private cinema. A car wash, a golf simulator and a wine cellar complete this exceptional offer. In addition, in-house service and a community boat are available, offer residents an incomparable experience.