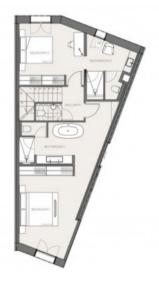

This duplex-penthouse stretches over a generously constructed area of 142 sqm distributed over 2 bedrooms, both with en-suite bathrooms, and an openly-designed living/dining area with fitted American kitchen. A parking space for 1 or 2 cars is included in the purchase price. An absolute highlight is the terrace, offering ample outdoor space and fantastic views over the harbour.