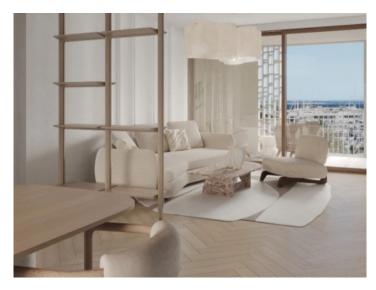

This duplex-penthouse stretches over a generously constructed area of 142 sqm distributed over 2 bedrooms, both with en-suite bathrooms, and an openly-designed living/dining area with fitted American kitchen. A parking space for 1 or 2 cars is included in the purchase price. An absolute highlight is the terrace, offering ample outdoor space and fantastic views over the harbour.

Offered are 2 exclusive furnishing lines of the highest quality to choose from, both of which will provide an incomparable living ambience. In addition customised upgrade-packages allow the apartments to be individually adapted to the requirements of the residents.