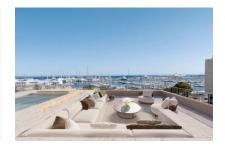

This duplex-penthouse stretches over a generously constructed area of 142 sqm distributed over 2 bedrooms, both with en-suite bathrooms, and an openly-designed living/dining area with fitted American kitchen. A parking space for 1 or 2 cars is included in the purchase price. An absolute highlight is the terrace, offering ample outdoor space and fantastic views over the harbour.