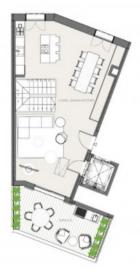

This duplex-penthouse stretches over a generously constructed area of 142 sqm distributed over 2 bedrooms, both with en-suite bathrooms, and an openly-designed living/dining area with fitted American kitchen. A parking space for 1 or 2 cars is included in the purchase price. An absolute highlight is the terrace, offering ample outdoor space and fantastic views over the harbour.