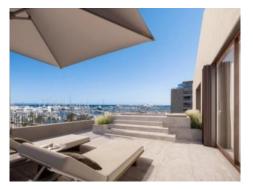

This duplex-penthouse stretches over a generously constructed area of 142 sqm distributed over 2 bedrooms, both with en-suite bathrooms, and an openly-designed living/dining area with fitted American kitchen. A parking space for 1 or 2 cars is included in the purchase price. An absolute highlight is the terrace, offering ample outdoor space and fantastic views over the harbour.