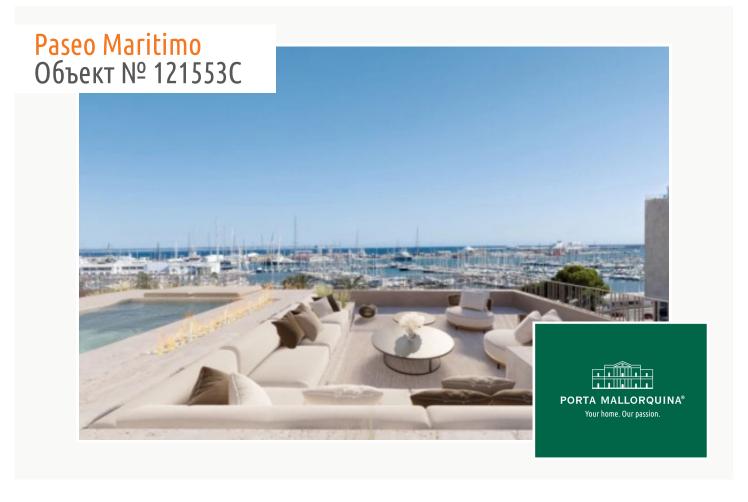

This duplex-penthouse stretches over a generously constructed area of 142 sqm distributed over 2 bedrooms, both with en-suite bathrooms, and an openly-designed living/dining area with fitted American kitchen. A parking space for 1 or 2 cars is included in the purchase price. An absolute highlight is the terrace, offering ample outdoor space and fantastic views over the harbour.

XO JONQUET - these park residences offer exceptional comfort and luxury with an impressive range of amenities. These include an exclusive spa and wellness area with indoor and outdoor pools, a fitness room, and a private cinema. A car wash, a golf simulator and a wine cellar complete this exceptional offer. In addition, in-house service and a community boat are available, offer residents an incomparable experience.