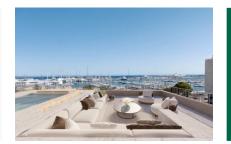

This duplex-penthouse stretches over a generously constructed area of 142 sqm distributed over 2 bedrooms, both with en-suite bathrooms, and an openly-designed living/dining area with fitted American kitchen. A parking space for 1 or 2 cars is included in the purchase price. An absolute highlight is the terrace, offering ample outdoor space and fantastic views over the harbour.

XO JONQUET - these park residences offer exceptional comfort and luxury with an impressive range of amenities. These include an exclusive spa and wellness area with indoor and outdoor pools, a fitness room, and a private cinema. A car wash, a golf simulator and a wine cellar complete this exceptional offer. In addition, in-house service and a community boat are available, offer residents an incomparable experience.