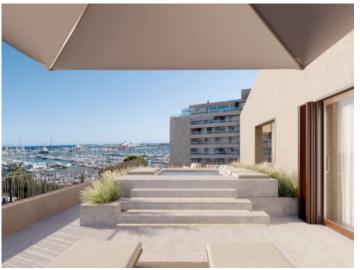

This duplex-penthouse stretches over a generously constructed area of 142 sqm distributed over 2 bedrooms, both with en-suite bathrooms, and an openly-designed living/dining area with fitted American kitchen. A parking space for 1 or 2 cars is included in the purchase price. An absolute highlight is the terrace, offering ample outdoor space and fantastic views over the harbour.