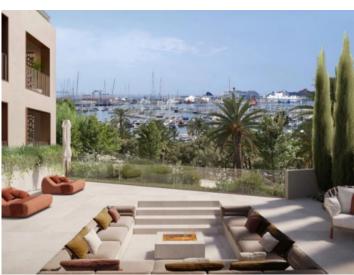

This duplex-penthouse stretches over a generously constructed area of 142 sqm distributed over 2 bedrooms, both with en-suite bathrooms, and an openly-designed living/dining area with fitted American kitchen. A parking space for 1 or 2 cars is included in the purchase price. An absolute highlight is the terrace, offering ample outdoor space and fantastic views over the harbour.