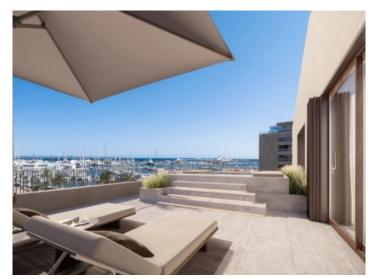

This duplex-penthouse stretches over a generously constructed area of 142 sqm distributed over 2 bedrooms, both with en-suite bathrooms, and an openly-designed living/dining area with fitted American kitchen. A parking space for 1 or 2 cars is included in the purchase price. An absolute highlight is the terrace, offering ample outdoor space and fantastic views over the harbour.

XO JONQUET - these park residences offer exceptional comfort and luxury with an impressive range of amenities. These include an exclusive spa and wellness area with indoor and outdoor pools, a fitness room, and a private cinema. A car wash, a golf simulator and a wine cellar complete this exceptional offer. In addition, in-house service and a community boat are available, offer residents an incomparable experience.