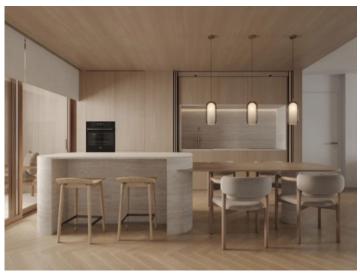

This duplex-penthouse stretches over a generously constructed area of 142 sqm distributed over 2 bedrooms, both with en-suite bathrooms, and an openly-designed living/dining area with fitted American kitchen. A parking space for 1 or 2 cars is included in the purchase price. An absolute highlight is the terrace, offering ample outdoor space and fantastic views over the harbour.

Offered are 2 exclusive furnishing lines of the highest quality to choose from, both of which will provide an incomparable living ambience. In addition customised upgrade-packages allow the apartments to be individually adapted to the requirements of the residents.