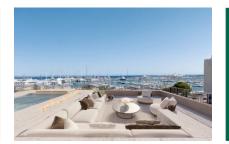

This duplex-penthouse stretches over a generously constructed area of 142 sqm distributed over 2 bedrooms, both with en-suite bathrooms, and an openly-designed living/dining area with fitted American kitchen. A parking space for 1 or 2 cars is included in the purchase price. An absolute highlight is the terrace, offering ample outdoor space and fantastic views over the harbour.