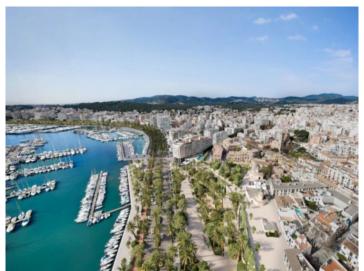

### Месторасположения и окрестности:

The Paseo Marítimo forms the borderline from the capital Palma towards the water and extends on about 6 kilometres from the military port of Porto Pi in the west, along the historic centre, the antique pier, the cathedral till the fisher harbour of Portixol in the east. Whilst some people take the bicycle or the roller blades, others are jogging or simply walk; all of them are enjoying meanwhile the fresh breeze on the waterfront. The promenade of Palma is one of the favoured meeting points for the people of the island and the life not only vibrates during the day. The attractive nightlife offers different kind of hip dancing clubs, fancy pubs, coffee shops and restaurants for each taste. Sunny residential apartment blocks, south orientated, with views to the marinas with its floating yachts, define the image of the Paseo Marítimo.