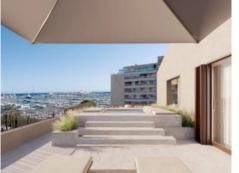

This duplex-penthouse stretches over a generously constructed area of 142 sqm distributed over 2 bedrooms, both with en-suite bathrooms, and an openly-designed living/dining area with fitted American kitchen. A parking space for 1 or 2 cars is included in the purchase price. An absolute highlight is the terrace, offering ample outdoor space and fantastic views over the harbour.