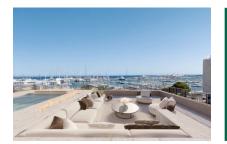

This duplex-penthouse stretches over a generously constructed area of 142 sqm distributed over 2 bedrooms, both with en-suite bathrooms, and an openly-designed living/dining area with fitted American kitchen. A parking space for 1 or 2 cars is included in the purchase price. An absolute highlight is the terrace, offering ample outdoor space and fantastic views over the harbour.

XO JONQUET - these park residences offer exceptional comfort and luxury with an impressive range of amenities. These include an exclusive spa and wellness area with indoor and outdoor pools, a fitness room, and a private cinema. A car wash, a golf simulator and a wine cellar complete this exceptional offer. In addition, in-house service and a community boat are available, offer residents an incomparable experience.