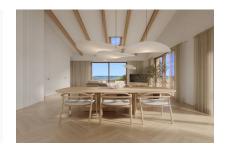

This penthouse apartment extends over a generous constructed area of 237,14 sqm spread over3 levels. Its living space includes 3 bedrooms and 3 bathrooms, all of which are en suite, an openly-designed living/dining area creating a spacious and inviting ambience, a utility room and a guest WC. The apartment also has parking space for 2 vehicles. Its absolute highlight is a terrace with pool and outside kitchen, offering ample space for alfresco dining and outdoor activities and allowing the entry of ample natural light into the interior.