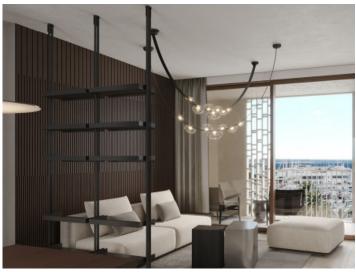

This penthouse apartment extends over a generous constructed area of 237,14 sqm spread over3 levels. Its living space includes 3 bedrooms and 3 bathrooms, all of which are en suite, an openly-designed living/dining area creating a spacious and inviting ambience, a utility room and a guest WC. The apartment also has parking space for 2 vehicles. Its absolute highlight is a terrace with pool and outside kitchen, offering ample space for alfresco dining and outdoor activities and allowing the entry of ample natural light into the interior.

A choice of 2 exclusive, very high-quality furnishing and equipment packages are offered, providing an incomparable living experience. In addition, tailor-made upgrade packages allow the apartments to be customised to the requirements of the residents.