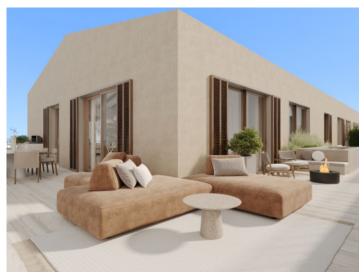

This penthouse apartment extends over a generous constructed area of 237,14 sqm spread over3 levels. Its living space includes 3 bedrooms and 3 bathrooms, all of which are en suite, an openly-designed living/dining area creating a spacious and inviting ambience, a utility room and a guest WC. The apartment also has parking space for 2 vehicles. Its absolute highlight is a terrace with pool and outside kitchen, offering ample space for alfresco dining and outdoor activities and allowing the entry of ample natural light into the interior.