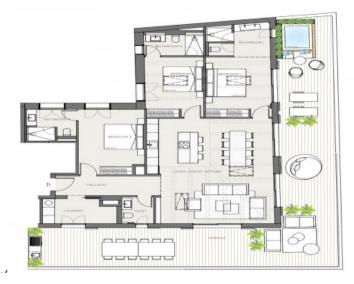

This penthouse apartment extends over a generous constructed area of 237,14 sqm spread over3 levels. Its living space includes 3 bedrooms and 3 bathrooms, all of which are en suite, an openly-designed living/dining area creating a spacious and inviting ambience, a utility room and a guest WC. The apartment also has parking space for 2 vehicles. Its absolute highlight is a terrace with pool and outside kitchen, offering ample space for alfresco dining and outdoor activities and allowing the entry of ample natural light into the interior.