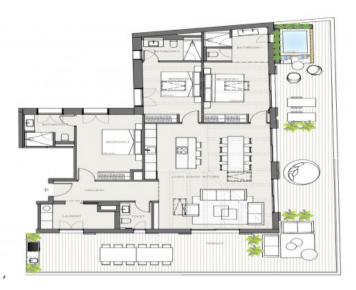

This penthouse apartment extends over a generous constructed area of 237,14 sqm spread over3 levels. Its living space includes 3 bedrooms and 3 bathrooms, all of which are en suite, an openly-designed living/dining area creating a spacious and inviting ambience, a utility room and a guest WC. The apartment also has parking space for 2 vehicles. Its absolute highlight is a terrace with pool and outside kitchen, offering ample space for alfresco dining and outdoor activities and allowing the entry of ample natural light into the interior.