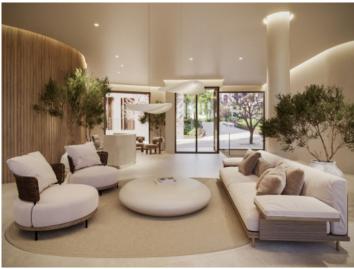

This penthouse apartment extends over a generous constructed area of 237,14 sqm spread over3 levels. Its living space includes 3 bedrooms and 3 bathrooms, all of which are en suite, an openly-designed living/dining area creating a spacious and inviting ambience, a utility room and a guest WC. The apartment also has parking space for 2 vehicles. Its absolute highlight is a terrace with pool and outside kitchen, offering ample space for alfresco dining and outdoor activities and allowing the entry of ample natural light into the interior.

A choice of 2 exclusive, very high-quality furnishing and equipment packages are offered, providing an incomparable living experience. In addition, tailor-made upgrade packages allow the apartments to be customised to the requirements of the residents.

XO JONQUET: - The park residences offer exceptional comfort and luxury together with an impressive range of amenities. These include an exclusive spa and wellness area with indoor and outdoor pools, a fitness room, a private cinema, a car-wash facility, a golf simulator and a wine cellar rounding off this exceptional offer. In addition, an in-house service and a community boat are available to offer residents an incomparable living experience.