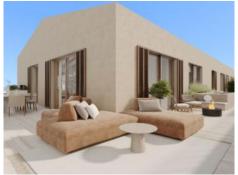

This penthouse apartment extends over a generous constructed area of 237,14 sqm spread over3 levels. Its living space includes 3 bedrooms and 3 bathrooms, all of which are en suite, an openly-designed living/dining area creating a spacious and inviting ambience, a utility room and a guest WC. The apartment also has parking space for 2 vehicles. Its absolute highlight is a terrace with pool and outside kitchen, offering ample space for alfresco dining and outdoor activities and allowing the entry of ample natural light into the interior.