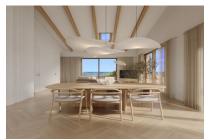

This penthouse apartment extends over a generous constructed area of 237,14 sqm spread over3 levels. Its living space includes 3 bedrooms and 3 bathrooms, all of which are en suite, an openly-designed living/dining area creating a spacious and inviting ambience, a utility room and a guest WC. The apartment also has parking space for 2 vehicles. Its absolute highlight is a terrace with pool and outside kitchen, offering ample space for alfresco dining and outdoor activities and allowing the entry of ample natural light into the interior.