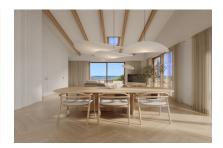

This penthouse apartment extends over a generous constructed area of 237,14 sqm spread over3 levels. Its living space includes 3 bedrooms and 3 bathrooms, all of which are en suite, an openly-designed living/dining area creating a spacious and inviting ambience, a utility room and a guest WC. The apartment also has parking space for 2 vehicles. Its absolute highlight is a terrace with pool and outside kitchen, offering ample space for alfresco dining and outdoor activities and allowing the entry of ample natural light into the interior.

A choice of 2 exclusive, very high-quality furnishing and equipment packages are offered, providing an incomparable living experience. In addition, tailor-made upgrade packages allow the apartments to be customised to the requirements of the residents.