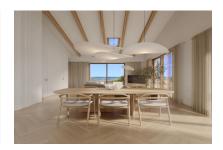

This penthouse apartment extends over a generous constructed area of 237,14 sqm spread over3 levels. Its living space includes 3 bedrooms and 3 bathrooms, all of which are en suite, an openly-designed living/dining area creating a spacious and inviting ambience, a utility room and a guest WC. The apartment also has parking space for 2 vehicles. Its absolute highlight is a terrace with pool and outside kitchen, offering ample space for alfresco dining and outdoor activities and allowing the entry of ample natural light into the interior.