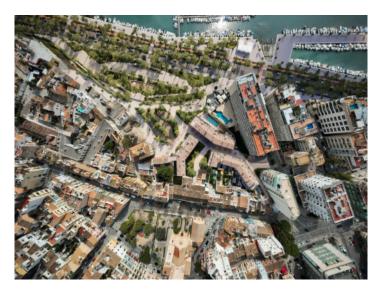

#### Описание объекта:

In El Jonquet, a hillside neighbourhood exuding the old-world charm of a former fishing village, a unique building project consisting of 57 living units distributed over 3 residential buildings is currently under construction.

#### Месторасположения и окрестности:

The Paseo Marítimo forms the borderline from the capital Palma towards the water and extends on about 6 kilometres from the military port of Porto Pi in the west, along the historic centre, the antique pier, the cathedral till the fisher harbour of Portixol in the east. Whilst some people take the bicycle or the roller blades, others are jogging or simply walk; all of them are enjoying meanwhile the fresh breeze on the waterfront. The promenade of Palma is one of the favoured meeting points for the people of the island and the life not only vibrates during the day. The attractive nightlife offers different kind of hip dancing clubs, fancy pubs, coffee shops and restaurants for each taste. Sunny residential apartment blocks, south orientated, with views to the marinas with its floating yachts, define the image of the Paseo Marítimo.