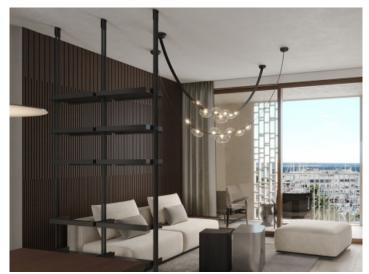

This penthouse apartment extends over a generous constructed area of 237,14 sqm spread over3 levels. Its living space includes 3 bedrooms and 3 bathrooms, all of which are en suite, an openly-designed living/dining area creating a spacious and inviting ambience, a utility room and a guest WC. The apartment also has parking space for 2 vehicles. Its absolute highlight is a terrace with pool and outside kitchen, offering ample space for alfresco dining and outdoor activities and allowing the entry of ample natural light into the interior.

A choice of 2 exclusive, very high-quality furnishing and equipment packages are offered, providing an incomparable living experience. In addition, tailor-made upgrade packages allow the apartments to be customised to the requirements of the residents.