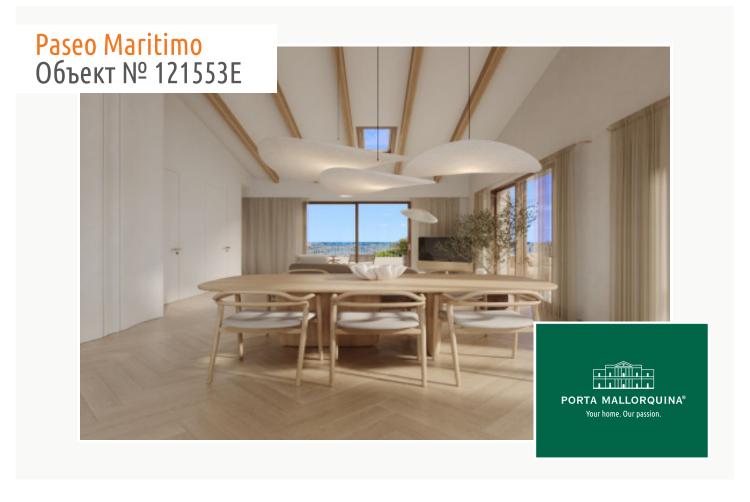

This penthouse apartment extends over a generous constructed area of 237,14 sqm spread over3 levels. Its living space includes 3 bedrooms and 3 bathrooms, all of which are en suite, an openly-designed living/dining area creating a spacious and inviting ambience, a utility room and a guest WC. The apartment also has parking space for 2 vehicles. Its absolute highlight is a terrace with pool and outside kitchen, offering ample space for alfresco dining and outdoor activities and allowing the entry of ample natural light into the interior.

A choice of 2 exclusive, very high-quality furnishing and equipment packages are offered, providing an incomparable living experience. In addition, tailor-made upgrade packages allow the apartments to be customised to the requirements of the residents.