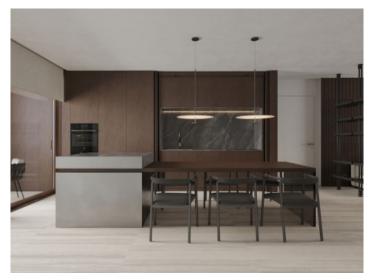

This penthouse apartment extends over a generous constructed area of 237,14 sqm spread over3 levels. Its living space includes 3 bedrooms and 3 bathrooms, all of which are en suite, an openly-designed living/dining area creating a spacious and inviting ambience, a utility room and a guest WC. The apartment also has parking space for 2 vehicles. Its absolute highlight is a terrace with pool and outside kitchen, offering ample space for alfresco dining and outdoor activities and allowing the entry of ample natural light into the interior.