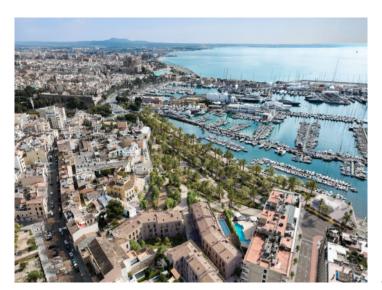

#### Месторасположения и окрестности:

The Paseo Marítimo forms the borderline from the capital Palma towards the water and extends on about 6 kilometres from the military port of Porto Pi in the west, along the historic centre, the antique pier, the cathedral till the fisher harbour of Portixol in the east. Whilst some people take the bicycle or the roller blades, others are jogging or simply walk; all of them are enjoying meanwhile the fresh breeze on the waterfront. The promenade of Palma is one of the favoured meeting points for the people of the island and the life not only vibrates during the day. The attractive nightlife offers different kind of hip dancing clubs, fancy pubs, coffee shops and restaurants for each taste. Sunny residential apartment blocks, south orientated, with views to the marinas with its floating yachts, define the image of the Paseo Marítimo.