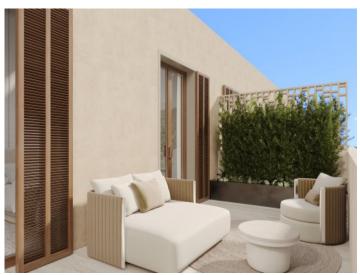

This penthouse apartment extends over a generous constructed area of 237,14 sqm spread over3 levels. Its living space includes 3 bedrooms and 3 bathrooms, all of which are en suite, an openly-designed living/dining area creating a spacious and inviting ambience, a utility room and a guest WC. The apartment also has parking space for 2 vehicles. Its absolute highlight is a terrace with pool and outside kitchen, offering ample space for alfresco dining and outdoor activities and allowing the entry of ample natural light into the interior.