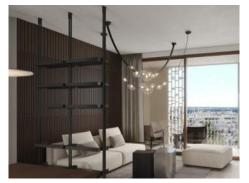

This penthouse apartment extends over a generous constructed area of 237,14 sqm spread over3 levels. Its living space includes 3 bedrooms and 3 bathrooms, all of which are en suite, an openly-designed living/dining area creating a spacious and inviting ambience, a utility room and a guest WC. The apartment also has parking space for 2 vehicles. Its absolute highlight is a terrace with pool and outside kitchen, offering ample space for alfresco dining and outdoor activities and allowing the entry of ample natural light into the interior.