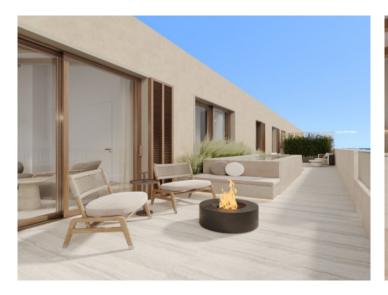

This penthouse apartment extends over a generous constructed area of 237,14 sqm spread over3 levels. Its living space includes 3 bedrooms and 3 bathrooms, all of which are en suite, an openly-designed living/dining area creating a spacious and inviting ambience, a utility room and a guest WC. The apartment also has parking space for 2 vehicles. Its absolute highlight is a terrace with pool and outside kitchen, offering ample space for alfresco dining and outdoor activities and allowing the entry of ample natural light into the interior.