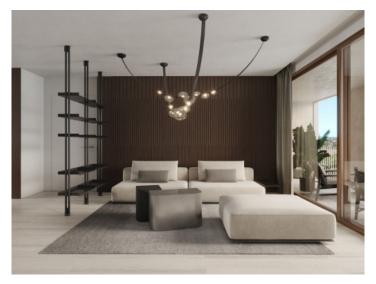

This penthouse apartment extends over a generous constructed area of 237,14 sqm spread over3 levels. Its living space includes 3 bedrooms and 3 bathrooms, all of which are en suite, an openly-designed living/dining area creating a spacious and inviting ambience, a utility room and a guest WC. The apartment also has parking space for 2 vehicles. Its absolute highlight is a terrace with pool and outside kitchen, offering ample space for alfresco dining and outdoor activities and allowing the entry of ample natural light into the interior.

A choice of 2 exclusive, very high-quality furnishing and equipment packages are offered, providing an incomparable living experience. In addition, tailor-made upgrade packages allow the apartments to be customised to the requirements of the residents.