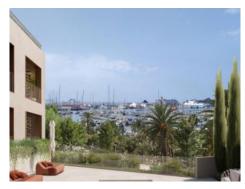

#### Месторасположения и окрестности:

The Paseo Marítimo forms the borderline from the capital Palma towards the water and extends on about 6 kilometres from the military port of Porto Pi in the west, along the historic centre, the antique pier, the cathedral till the fisher harbour of Portixol in the east. Whilst some people take the bicycle or the roller blades, others are jogging or simply walk; all of them are enjoying meanwhile the fresh breeze on the waterfront. The promenade of Palma is one of the favoured meeting points for the people of the island and the life not only vibrates during the day. The attractive nightlife offers different kind of hip dancing clubs, fancy pubs, coffee shops and restaurants for each taste. Sunny residential apartment blocks, south orientated, with views to the marinas with its floating yachts, define the image of the Paseo Marítimo.