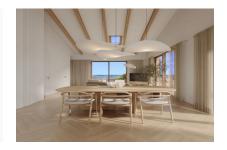

This penthouse apartment extends over a generous constructed area of 237,14 sqm spread over3 levels. Its living space includes 3 bedrooms and 3 bathrooms, all of which are en suite, an openly-designed living/dining area creating a spacious and inviting ambience, a utility room and a guest WC. The apartment also has parking space for 2 vehicles. Its absolute highlight is a terrace with pool and outside kitchen, offering ample space for alfresco dining and outdoor activities and allowing the entry of ample natural light into the interior.