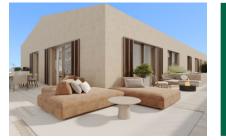

The duplex penthouse offers a generous constructed area of 297 sqm spread over 2 levels. It includes 3 bedrooms and 3 bathrooms, 2 of which are en suite. and an openly-designed living/dining area creating a spacious and inviting ambience. An absolute highlight is provided by a large private terrace with pool, providing ample space for outdoor leisure activities and flooding the area with natural light. In addition, the apartment has private parking for 2 cars.