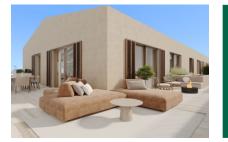

The duplex penthouse offers a generous constructed area of 297 sqm spread over 2 levels. It includes 3 bedrooms and 3 bathrooms, 2 of which are en suite. and an openly-designed living/dining area creating a spacious and inviting ambience. An absolute highlight is provided by a large private terrace with pool, providing ample space for outdoor leisure activities and flooding the area with natural light. In addition, the apartment has private parking for 2 cars.