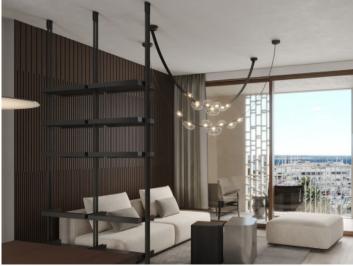

The duplex penthouse offers a generous constructed area of 297 sqm spread over 2 levels. It includes 3 bedrooms and 3 bathrooms, 2 of which are en suite. and an openly-designed living/dining area creating a spacious and inviting ambience. An absolute highlight is provided by a large private terrace with pool, providing ample space for outdoor leisure activities and flooding the area with natural light. In addition, the apartment has private parking for 2 cars.

Offered are 2 exclusive equipment lines of the highest quality, both promising an incomparable living experience. In addition, customised upgrade packages allow the apartments to be individually adapted to the requirements of their residents.