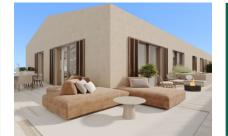

The duplex penthouse offers a generous constructed area of 297 sqm spread over 2 levels. It includes 3 bedrooms and 3 bathrooms, 2 of which are en suite. and an openly-designed living/dining area creating a spacious and inviting ambience. An absolute highlight is provided by a large private terrace with pool, providing ample space for outdoor leisure activities and flooding the area with natural light. In addition, the apartment has private parking for 2 cars.