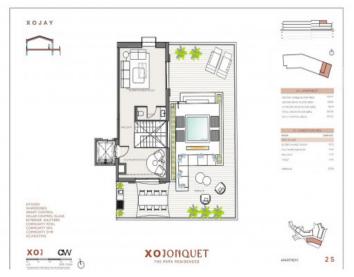

The duplex penthouse offers a generous constructed area of 297 sqm spread over 2 levels. It includes 3 bedrooms and 3 bathrooms, 2 of which are en suite. and an openly-designed living/dining area creating a spacious and inviting ambience. An absolute highlight is provided by a large private terrace with pool, providing ample space for outdoor leisure activities and flooding the area with natural light. In addition, the apartment has private parking for 2 cars.