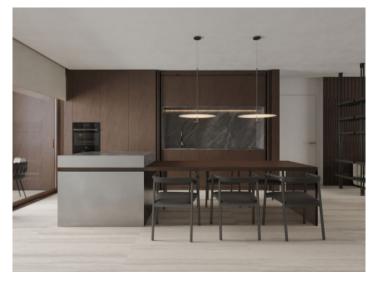

The duplex penthouse offers a generous constructed area of 297 sqm spread over 2 levels. It includes 3 bedrooms and 3 bathrooms, 2 of which are en suite. and an openly-designed living/dining area creating a spacious and inviting ambience. An absolute highlight is provided by a large private terrace with pool, providing ample space for outdoor leisure activities and flooding the area with natural light. In addition, the apartment has private parking for 2 cars.

Offered are 2 exclusive equipment lines of the highest quality, both promising an incomparable living experience. In addition, customised upgrade packages allow the apartments to be individually adapted to the requirements of their residents.