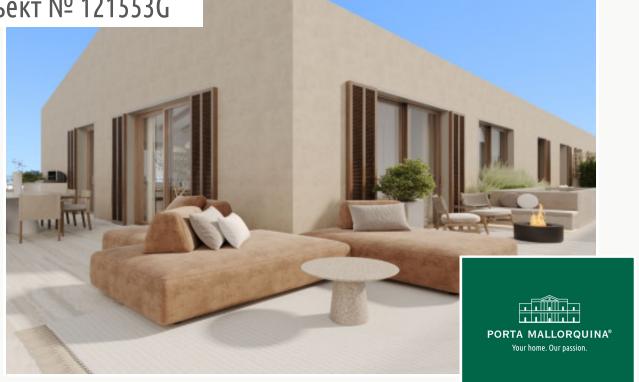

The duplex penthouse offers a generous constructed area of 297 sqm spread over 2 levels. It includes 3 bedrooms and 3 bathrooms, 2 of which are en suite. and an openly-designed living/dining area creating a spacious and inviting ambience. An absolute highlight is provided by a large private terrace with pool, providing ample space for outdoor leisure activities and flooding the area with natural light. In addition, the apartment has private parking for 2 cars.

Offered are 2 exclusive equipment lines of the highest quality, both promising an incomparable living experience. In addition, customised upgrade packages allow the apartments to be individually adapted to the requirements of their residents.