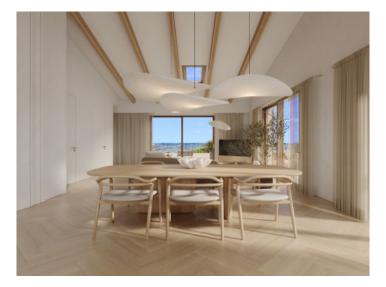

The duplex penthouse offers a generous constructed area of 297 sqm spread over 2 levels. It includes 3 bedrooms and 3 bathrooms, 2 of which are en suite. and an openly-designed living/dining area creating a spacious and inviting ambience. An absolute highlight is provided by a large private terrace with pool, providing ample space for outdoor leisure activities and flooding the area with natural light. In addition, the apartment has private parking for 2 cars.

Offered are 2 exclusive equipment lines of the highest quality, both promising an incomparable living experience. In addition, customised upgrade packages allow the apartments to be individually adapted to the requirements of their residents.