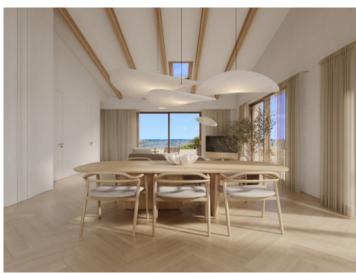

The duplex penthouse offers a generous constructed area of 297 sqm spread over 2 levels. It includes 3 bedrooms and 3 bathrooms, 2 of which are en suite. and an openly-designed living/dining area creating a spacious and inviting ambience. An absolute highlight is provided by a large private terrace with pool, providing ample space for outdoor leisure activities and flooding the area with natural light. In addition, the apartment has private parking for 2 cars.