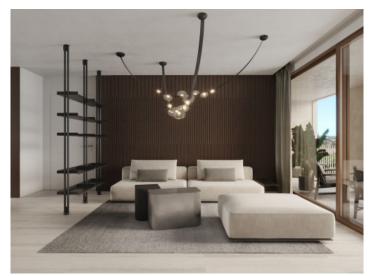

The duplex penthouse offers a generous constructed area of 297 sqm spread over 2 levels. It includes 3 bedrooms and 3 bathrooms, 2 of which are en suite. and an openly-designed living/dining area creating a spacious and inviting ambience. An absolute highlight is provided by a large private terrace with pool, providing ample space for outdoor leisure activities and flooding the area with natural light. In addition, the apartment has private parking for 2 cars.