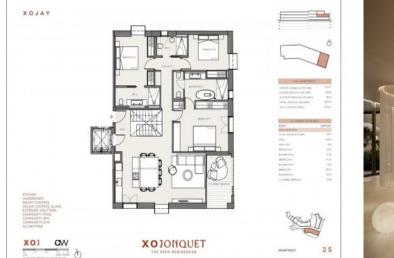

The duplex penthouse offers a generous constructed area of 297 sqm spread over 2 levels. It includes 3 bedrooms and 3 bathrooms, 2 of which are en suite. and an openly-designed living/dining area creating a spacious and inviting ambience. An absolute highlight is provided by a large private terrace with pool, providing ample space for outdoor leisure activities and flooding the area with natural light. In addition, the apartment has private parking for 2 cars.