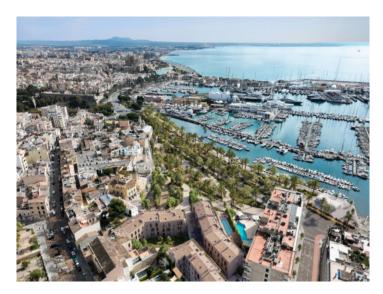

#### Месторасположения и окрестности:

The Paseo Marítimo forms the borderline from the capital Palma towards the water and extends on about 6 kilometres from the military port of Porto Pi in the west, along the historic centre, the antique pier, the cathedral till the fisher harbour of Portixol in the east. Whilst some people take the bicycle or the roller blades, others are jogging or simply walk; all of them are enjoying meanwhile the fresh breeze on the waterfront. The promenade of Palma is one of the favoured meeting points for the people of the island and the life not only vibrates during the day. The attractive nightlife offers different kind of hip dancing clubs, fancy pubs, coffee shops and restaurants for each taste. Sunny residential apartment blocks, south orientated, with views to the marinas with its floating yachts, define the image of the Paseo Marítimo.