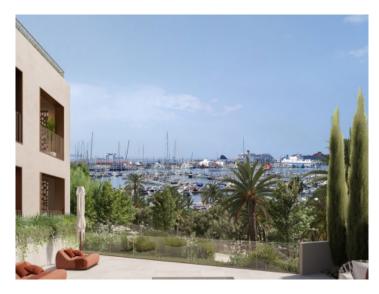

#### Месторасположения и окрестности:

The Paseo Marítimo forms the borderline from the capital Palma towards the water and extends on about 6 kilometres from the military port of Porto Pi in the west, along the historic centre, the antique pier, the cathedral till the fisher harbour of Portixol in the east. Whilst some people take the bicycle or the roller blades, others are jogging or simply walk; all of them are enjoying meanwhile the fresh breeze on the waterfront. The promenade of Palma is one of the favoured meeting points for the people of the island and the life not only vibrates during the day. The attractive nightlife offers different kind of hip dancing clubs, fancy pubs, coffee shops and restaurants for each taste. Sunny residential apartment blocks, south orientated, with views to the marinas with its floating yachts, define the image of the Paseo Marítimo.