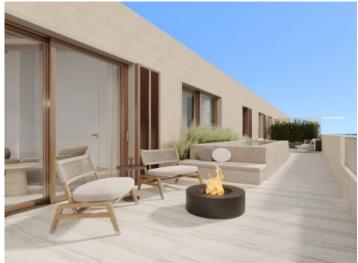

The duplex penthouse offers a generous constructed area of 297 sqm spread over 2 levels. It includes 3 bedrooms and 3 bathrooms, 2 of which are en suite. and an openly-designed living/dining area creating a spacious and inviting ambience. An absolute highlight is provided by a large private terrace with pool, providing ample space for outdoor leisure activities and flooding the area with natural light. In addition, the apartment has private parking for 2 cars.