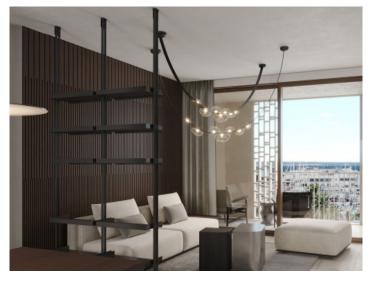

The duplex penthouse offers a generous constructed area of 297 sqm spread over 2 levels. It includes 3 bedrooms and 3 bathrooms, 2 of which are en suite. and an openly-designed living/dining area creating a spacious and inviting ambience. An absolute highlight is provided by a large private terrace with pool, providing ample space for outdoor leisure activities and flooding the area with natural light. In addition, the apartment has private parking for 2 cars.

Offered are 2 exclusive equipment lines of the highest quality, both promising an incomparable living experience. In addition, customised upgrade packages allow the apartments to be individually adapted to the requirements of their residents.