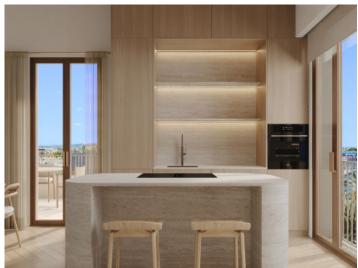

The duplex penthouse extends over a generous constructed area of 201 sqm. It comprises three bedrooms and 2 bathrooms, one of which is en suite. The open-plan living and dining area creates a spacious and inviting ambience. The apartment also offers parking for two cars. An absolute highlight is the terrace, which offers ample space for outdoor leisure activities and floods the outdoor area with plenty of natural light.

There are two exclusive furnishing lines of the highest quality to choose from, providing an incomparable living experience. In addition, tailor-made upgrade packages allow the apartments to be customized to the needs of the residents.