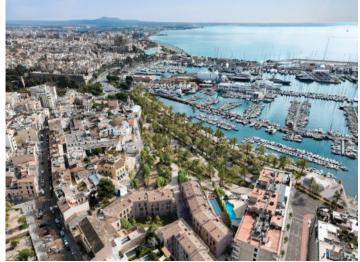

### Описание объекта:

In El Jonquet, a hillside neighborhood that exudes the old-world charm of a former fishing village, a unique construction project with 57 units spread over three buildings is currently under construction.

#### Месторасположения и окрестности:

The Paseo Marítimo forms the borderline from the capital Palma towards the water and extends on about 6 kilometres from the military port of Porto Pi in the west, along the historic centre, the antique pier, the cathedral till the fisher harbour of Portixol in the east. Whilst some people take the bicycle or the roller blades, others are jogging or simply walk; all of them are enjoying meanwhile the fresh breeze on the waterfront. The promenade of Palma is one of the favoured meeting points for the people of the island and the life not only vibrates during the day. The attractive nightlife offers different kind of hip dancing clubs, fancy pubs, coffee shops and restaurants for each taste. Sunny residential apartment blocks, south orientated, with views to the marinas with its floating yachts, define the image of the Paseo Marítimo.