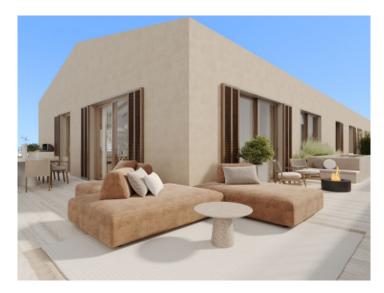

The duplex penthouse extends over a generous constructed area of 201 sqm. It comprises three bedrooms and 2 bathrooms, one of which is en suite. The open-plan living and dining area creates a spacious and inviting ambience. The apartment also offers parking for two cars. An absolute highlight is the terrace, which offers ample space for outdoor leisure activities and floods the outdoor area with plenty of natural light.