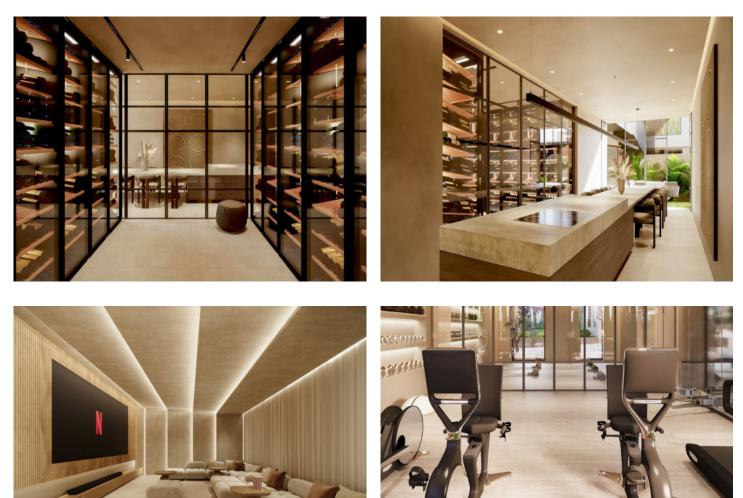

XO JONQUET - the park residences offers exceptional comfort and luxury with an impressive range of amenities. These include an exclusive spa and wellness area with indoor and outdoor pools, a fitness room and a private cinema. A car wash, a golf simulator and a wine cellar complete the offer. In addition, an in-house service and a community boat are available to offer residents an incomparable living experience.