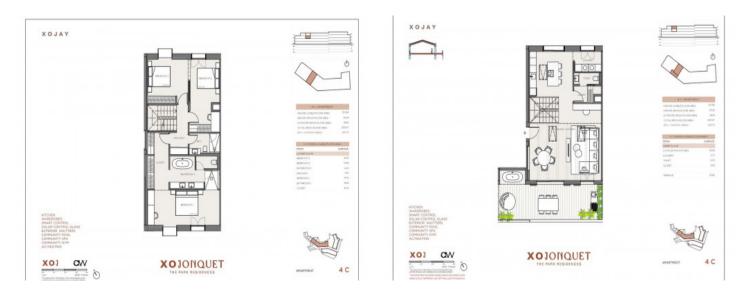

Luxurious duplex penthouse with private terrace in Jonquet

| жилая площадь:<br>спальни:<br>санузел:<br>балкон или | 201 m <sup>2</sup><br>3<br>✓ | бассейн:<br>Энергетическая<br>сертификация: | ✓<br>в процессе |
|------------------------------------------------------|------------------------------|---------------------------------------------|-----------------|
| терраса:<br>вид на море:                             | -                            | цена:                                       | € 3.660.000,-   |
|                                                      |                              |                                             |                 |

The duplex penthouse extends over a generous constructed area of 201 sqm. It comprises three bedrooms and 2 bathrooms, one of which is en suite. The open-plan living and dining area creates a spacious and inviting ambience. The apartment also offers parking for two cars. An absolute highlight is the terrace, which offers ample space for outdoor leisure activities and floods the outdoor area with plenty of natural light.