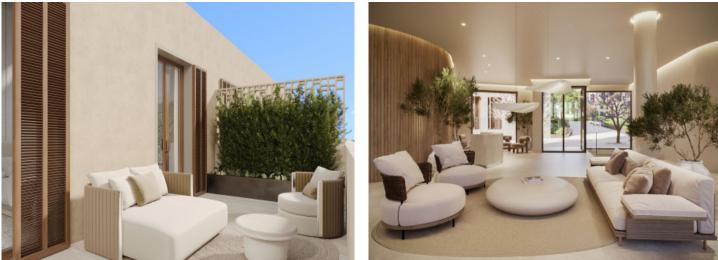

The duplex penthouse extends over a generous constructed area of 201 sqm. It comprises three bedrooms and 2 bathrooms, one of which is en suite. The open-plan living and dining area creates a spacious and inviting ambience. The apartment also offers parking for two cars. An absolute highlight is the terrace, which offers ample space for outdoor leisure activities and floods the outdoor area with plenty of natural light.

There are two exclusive furnishing lines of the highest quality to choose from, providing an incomparable living experience. In addition, tailor-made upgrade packages allow the apartments to be customized to the needs of the residents.