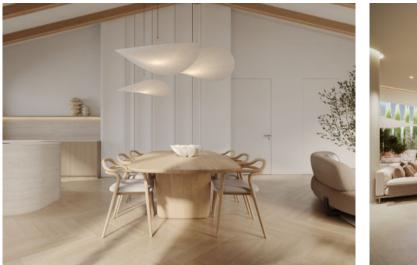

The duplex penthouse extends over a generous constructed area of 201 sqm. It comprises three bedrooms and 2 bathrooms, one of which is en suite. The open-plan living and dining area creates a spacious and inviting ambience. The apartment also offers parking for two cars. An absolute highlight is the terrace, which offers ample space for outdoor leisure activities and floods the outdoor area with plenty of natural light.

There are two exclusive furnishing lines of the highest quality to choose from, providing an incomparable living experience. In addition, tailor-made upgrade packages allow the apartments to be customized to the needs of the residents.