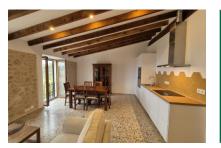

#### Описание объекта:

This enchanting top-floor apartment is offered for rent, and is situated in the charming village of Banyalbufar! The completely renovated apartment is located in a charming building without lift and offers a living space of approx. 119 sqm.

Its living space includes 2 pleasant bedrooms and a modern bathroom, with tasteful furnishings beautifully complemented by traditional tiled and stone flooring creating a very stylish ambience.

A highlight of the property is presented by its breathtaking sea views.