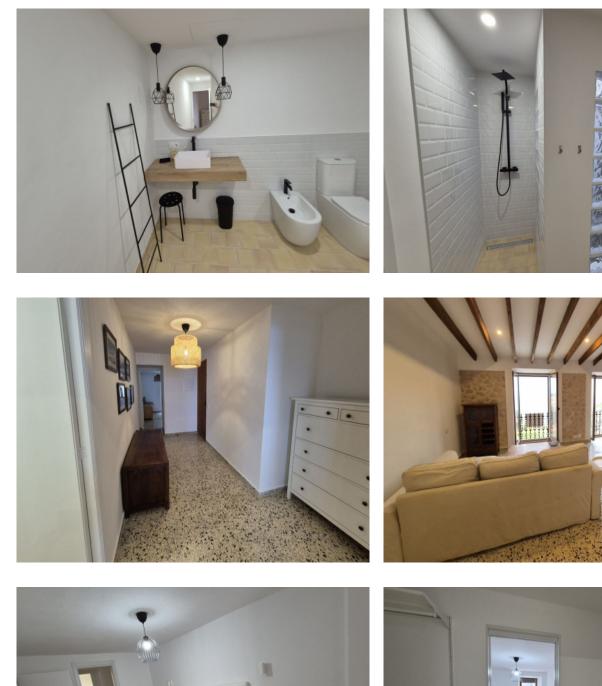

#### Описание объекта:

This enchanting top-floor apartment is offered for rent, and is situated in the charming village of Banyalbufar! The completely renovated apartment is located in a charming building without lift and offers a living space of approx. 119 sqm.

Its living space includes 2 pleasant bedrooms and a modern bathroom, with tasteful furnishings beautifully complemented by traditional tiled and stone flooring creating a very stylish ambience.

A highlight of the property is presented by its breathtaking sea views.