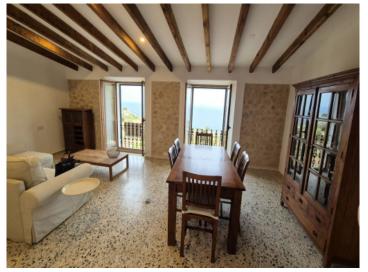

#### Описание объекта:

This enchanting top-floor apartment is offered for rent, and is situated in the charming village of Banyalbufar! The completely renovated apartment is located in a charming building without lift and offers a living space of approx. 119 sqm.

Its living space includes 2 pleasant bedrooms and a modern bathroom, with tasteful furnishings beautifully complemented by traditional tiled and stone flooring creating a very stylish ambience.

A highlight of the property is presented by its breathtaking sea views.