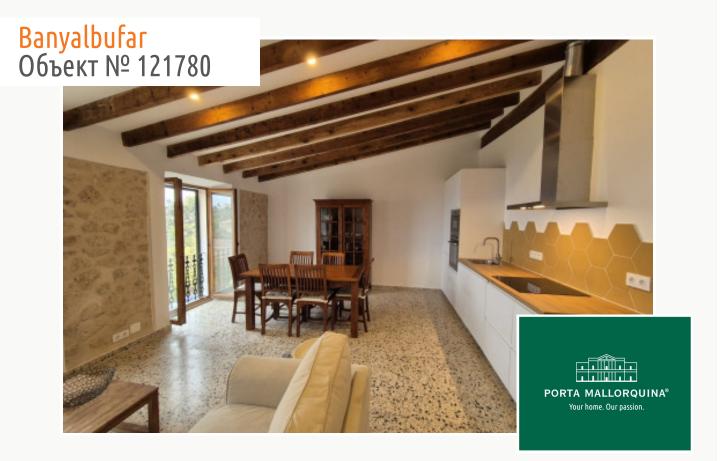

#### Описание объекта:

This enchanting top-floor apartment is offered for rent, and is situated in the charming village of Banyalbufar! The completely renovated apartment is located in a charming building without lift and offers a living space of approx. 119 sqm.

Its living space includes 2 pleasant bedrooms and a modern bathroom, with tasteful furnishings beautifully complemented by traditional tiled and stone flooring creating a very stylish ambience.

A highlight of the property is presented by its breathtaking sea views.