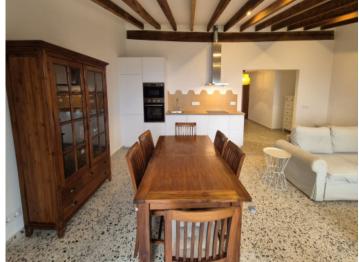

#### Описание объекта:

This enchanting top-floor apartment is offered for rent, and is situated in the charming village of Banyalbufar! The completely renovated apartment is located in a charming building without lift and offers a living space of approx. 119 sqm.

Its living space includes 2 pleasant bedrooms and a modern bathroom, with tasteful furnishings beautifully complemented by traditional tiled and stone flooring creating a very stylish ambience.

A highlight of the property is presented by its breathtaking sea views.