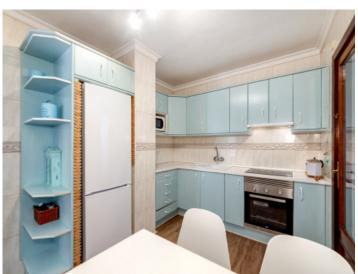

A spacious, openly-designed living/dining area has direct access to an outside terrace, allowing the entry of ample natural light and creating a pleasant living atmosphere. There is also a separate kitchen, fully furnished and equipped, and a practical utility room.