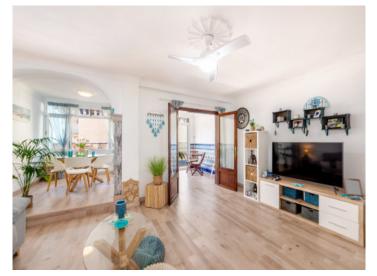

#### Описание объекта:

This spacious, 2nd-floor apartment is situated in S'Arenal (Llucmajor), and offers a unique opportunity to live in a privileged area only a few steps from the sea, with views of the Club Nautico. Its living space of 130 sqm includes 4 bedrooms, one of which is the main bedroom with dressing room, and 2 fully-equipped bathrooms offering both functionality and convenience.

A spacious, openly-designed living/dining area has direct access to an outside terrace, allowing the entry of ample natural light and creating a pleasant living atmosphere. There is also a separate kitchen, fully furnished and equipped, and a practical utility room.

The apartment impresses with its excellent condition and can be immediately occupied, and is offered for sale fully-furnished and equipped. It would be ideal both as a permanent home, or as an investment.