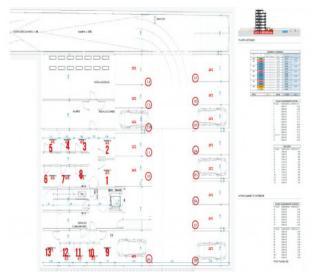

The building comprises 13 apartments with 2 or 3 bedrooms and 2 bathrooms each. The project is complemented by:

- Security locks
- home automation
- Video intercom system
- Underground parking spaces
- Storage rooms in the basement
- Outdoor parking spaces (can be purchased additionally)
- Pre-installation for charging station for electric cars
- Photovoltaic panels