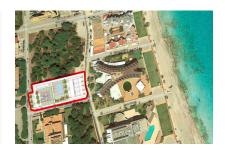

### Месторасположения и окрестности:

Cala Millor is situated on the east coast of the island and is one of the most popular holiday villages. There is an attractive promenade and a width sand beach. Cala Millor is very animated in summer time.