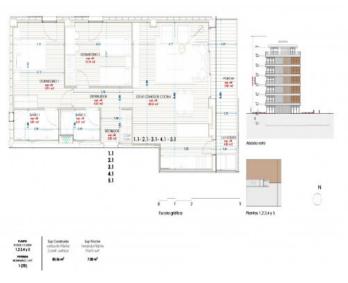

# New residential project in Cala Millor - Perfect for beach lovers - 1st floor apartment

жилая площадь: 92 m<sup>2</sup> бассейн:  $\checkmark$ 

спальни: 3 Энергетическая b

санузел: 2 сертификация:

балкон или

терраса: - цена: € 470.800,-

вид на море:

The building comprises 13 apartments with 2 or 3 bedrooms and 2 bathrooms each. The project is complemented by:

- Security locks
- home automation
- Video intercom system
- Underground parking spaces
- Storage rooms in the basement
- Outdoor parking spaces (can be purchased additionally)
- Pre-installation for charging station for electric cars
- Photovoltaic panels