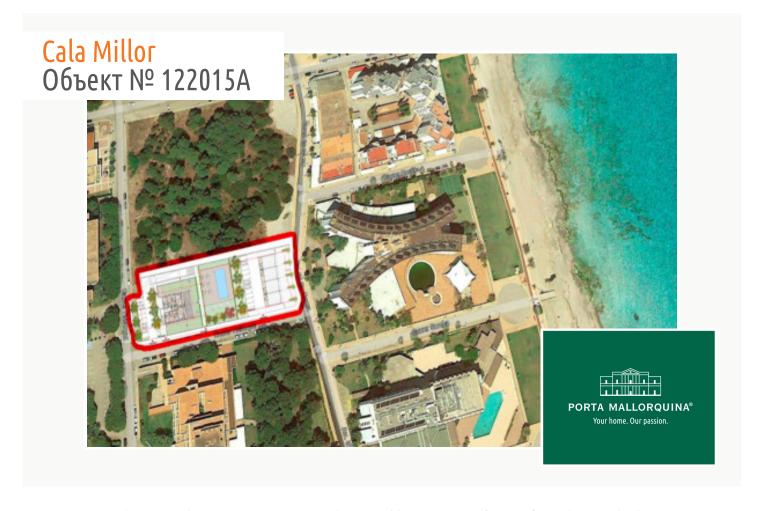

#### Описание объекта:

Completion summer 2025, viewings possible from February

This modern residential building is located just a few meters from the long sandy beach of Cala Millor and offers everything you need for a comfortable life.

The building comprises 13 apartments with 2 or 3 bedrooms and 2 bathrooms each. The project is complemented by:

- Security locks
- home automation
- Video intercom system
- Underground parking spaces
- Storage rooms in the basement
- Outdoor parking spaces (can be purchased additionally)
- Pre-installation for charging station for electric cars
- Photovoltaic panels

### Месторасположения и окрестности:

Cala Millor is situated on the east coast of the island and is one of the most popular holiday villages. There is an attractive promenade and a width sand beach. Cala Millor is very animated in summer time.