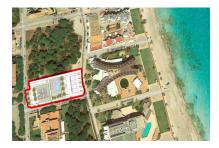

### Месторасположения и окрестности:

Cala Millor is situated on the east coast of the island and is one of the most popular holiday villages. There is an attractive promenade and a width sand beach. Cala Millor is very animated in summer time.