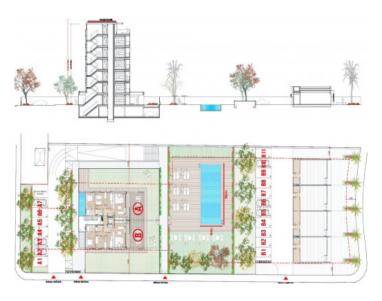

#### Описание объекта:

Completion summer 2025, viewings possible from February

This modern residential building is located just a few meters from the long sandy beach of Cala Millor and offers everything you need for a comfortable life.

The building comprises 13 apartments with 2 or 3 bedrooms and 2 bathrooms each. The project is complemented by:

- Security locks
- home automation
- Video intercom system
- Underground parking spaces
- Storage rooms in the basement
- Outdoor parking spaces (can be purchased additionally)
- Pre-installation for charging station for electric cars
- Photovoltaic panels

The price includes an underground parking space and a storage room in the basement.

A spacious communal area with pool and garden, ideal for relaxing and enjoying the Mediterranean lifestyle A residential project that combines modern design, comfort and an unbeatable location in Cala Millor.