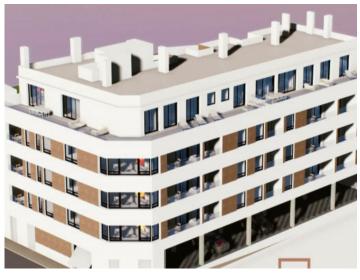

#### Highlights of the project:

- 17 exclusive apartments, spread over 4 floors
- 26 parking spaces on the first floor and practical storage rooms on each floor
- Perfectly suited for owner-occupation or as an investment property

#### Further features:

- Security locks for maximum security
- Video intercom system for added convenience
- Parking spaces and cellar compartments included
- Private parking spaces and additional storage rooms