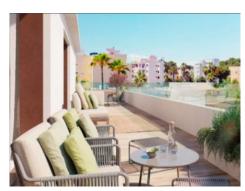

#### Features of the apartments:

- 2 or 3 bedrooms (penthouses with 4 bedrooms)
- 2 bathrooms with modern fittings
- Spacious living room, dining room and elegant kitchen
- Practical utility room
- Own private terrace