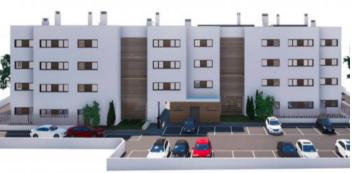

The complex consists of 19 living units distributed over 4 levels, with 33 external parking spaces with pre-installation for electric vehicle charging points.

On the ground level there are 2 staircases, 2 lifts, and 4 apartments each with terrace and garden. Distributed over each of the 3 upper levels are 5 apartments, accessible via stairs or the lifts. On the roof there is a communal area for installations, and for 5 private terraces which belong to the 3rd. floor apartments, with pre-installation for a pool.

The communal external area includes a pool, a large sun terrace, the garden, and a childrens' playground for the younger occupants.