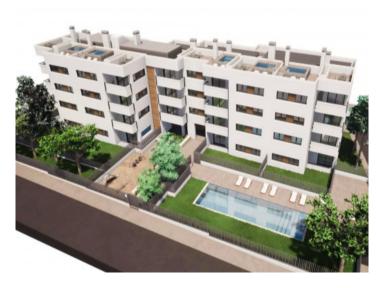

The complex consists of 19 living units distributed over 4 levels, with 33 external parking spaces with pre-installation for electric vehicle charging points.

On the ground level there are 2 staircases, 2 lifts, and 4 apartments each with terrace and garden. Distributed over each of the 3 upper levels are 5 apartments, accessible via stairs or the lifts. On the roof there is a communal area for installations, and for 5 private terraces which belong to the 3rd. floor apartments, with pre-installation for a pool.

The communal external area includes a pool, a large sun terrace, the garden, and a childrens' playground for the younger occupants.