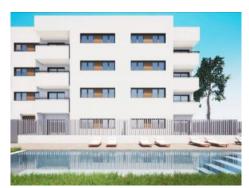

The complex consists of 19 living units distributed over 4 levels, with 33 external parking spaces with pre-installation for electric vehicle charging points.

On the ground level there are 2 staircases, 2 lifts, and 4 apartments each with terrace and garden. Distributed over each of the 3 upper levels are 5 apartments, accessible via stairs or the lifts. On the roof there is a communal area for installations, and for 5 private terraces which belong to the 3rd. floor apartments, with pre-installation for a pool.

The communal external area includes a pool, a large sun terrace, the garden, and a childrens' playground for the younger occupants.