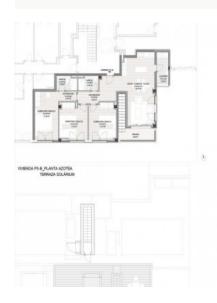

The complex consists of 19 living units distributed over 4 levels, with 33 external parking spaces with pre-installation for electric vehicle charging points.

On the ground level there are 2 staircases, 2 lifts, and 4 apartments each with terrace and garden. Distributed over each of the 3 upper levels are 5 apartments, accessible via stairs or the lifts. On the roof there is a communal area for installations, and for 5 private terraces which belong to the 3rd. floor apartments, with pre-installation for a pool.