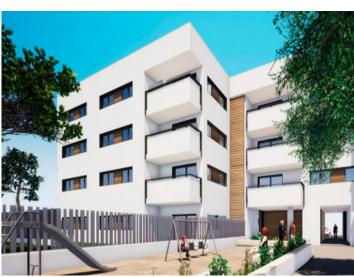

The complex consists of 19 living units distributed over 4 levels, with 33 external parking spaces with pre-installation for electric vehicle charging points.

On the ground level there are 2 staircases, 2 lifts, and 4 apartments each with terrace and garden. Distributed over each of the 3 upper levels are 5 apartments, accessible via stairs or the lifts. On the roof there is a communal area for installations, and for 5 private terraces which belong to the 3rd. floor apartments, with pre-installation for a pool.

The communal external area includes a pool, a large sun terrace, the garden, and a childrens' playground for the younger occupants.