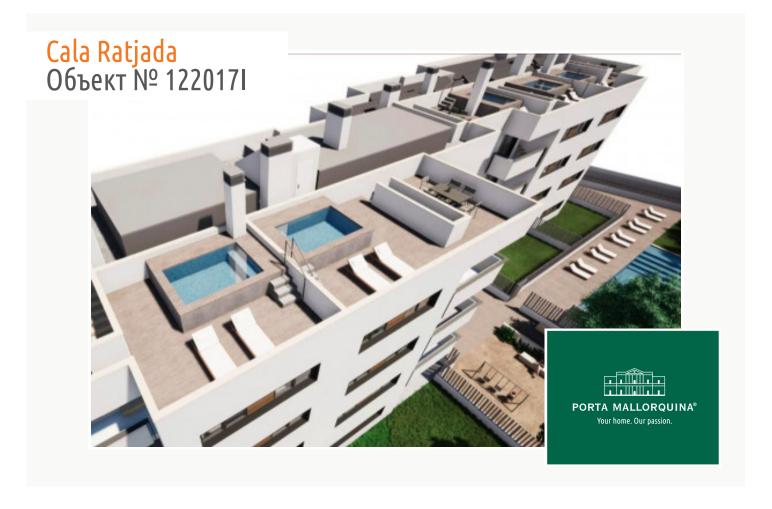

#### Описание объекта:

This exclusive, newly-built project is under construction in a prime location on the north coast of Mallorca, only a few steps from the sea and the idyllic beaches of the immediate area. It presents a wonderful combination of modern architecture, well-considered design, and high-quality interior specifications.

The complex consists of 19 living units distributed over 4 levels, with 33 external parking spaces with pre-installation for electric vehicle charging points.

On the ground level there are 2 staircases, 2 lifts, and 4 apartments each with terrace and garden. Distributed over each of the 3 upper levels are 5 apartments, accessible via stairs or the lifts. On the roof there is a communal area for installations, and for 5 private terraces which belong to the 3rd. floor apartments, with pre-installation for a pool.

The communal external area includes a pool, a large sun terrace, the garden, and a childrens' playground for the younger occupants.