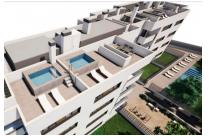

The complex consists of 19 living units distributed over 4 levels, with 33 external parking spaces with pre-installation for electric vehicle charging points.

On the ground level there are 2 staircases, 2 lifts, and 4 apartments each with terrace and garden. Distributed over each of the 3 upper levels are 5 apartments, accessible via stairs or the lifts. On the roof there is a communal area for installations, and for 5 private terraces which belong to the 3rd. floor apartments, with pre-installation for a pool.

The communal external area includes a pool, a large sun terrace, the garden, and a childrens' playground for the younger occupants.