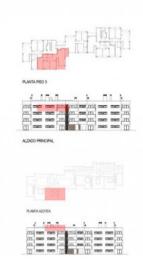

The complex consists of 19 living units distributed over 4 levels, with 33 external parking spaces with pre-installation for electric vehicle charging points.

On the ground level there are 2 staircases, 2 lifts, and 4 apartments each with terrace and garden. Distributed over each of the 3 upper levels are 5 apartments, accessible via stairs or the lifts. On the roof there is a communal area for installations, and for 5 private terraces which belong to the 3rd. floor apartments, with pre-installation for a pool.