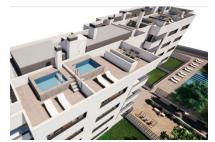

The complex consists of 19 living units distributed over 4 levels, with 33 external parking spaces with pre-installation for electric vehicle charging points.

On the ground level there are 2 staircases, 2 lifts, and 4 apartments each with terrace and garden. Distributed over each of the 3 upper levels are 5 apartments, accessible via stairs or the lifts. On the roof there is a communal area for installations, and for 5 private terraces which belong to the 3rd. floor apartments, with pre-installation for a pool.

The communal external area includes a pool, a large sun terrace, the garden, and a childrens' playground for the younger occupants.