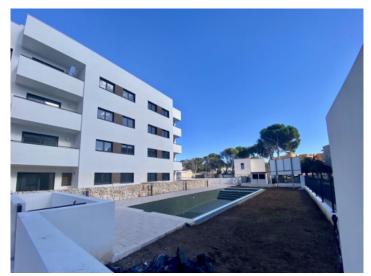

The complex consists of 19 living units distributed over 4 levels, with 33 external parking spaces with pre-installation for electric vehicle charging points.

On the ground level there are 2 staircases, 2 lifts, and 4 apartments each with terrace and garden. Distributed over each of the 3 upper levels are 5 apartments, accessible via stairs or the lifts. On the roof there is a communal area for installations, and for 5 private terraces which belong to the 3rd. floor apartments, with pre-installation for a pool.

The communal external area includes a pool, a large sun terrace, the garden, and a childrens' playground for the younger occupants.