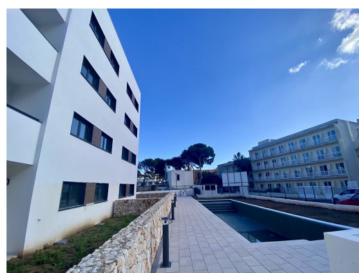

The complex consists of 19 living units distributed over 4 levels, with 33 external parking spaces with pre-installation for electric vehicle charging points.

On the ground level there are 2 staircases, 2 lifts, and 4 apartments each with terrace and garden. Distributed over each of the 3 upper levels are 5 apartments, accessible via stairs or the lifts. On the roof there is a communal area for installations, and for 5 private terraces which belong to the 3rd. floor apartments, with pre-installation for a pool.

The communal external area includes a pool, a large sun terrace, the garden, and a childrens' playground for the younger occupants.