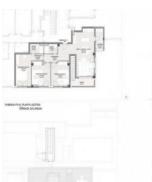

# New residential complex with communal pool & playground in Cala Ratjada - penthouse with private pool

жилая площадь: 167 m<sup>2</sup> бассейн:  $\checkmark$  спальни: 3 Энергетическая с

санузел: 2 сертификация:

The complex consists of 19 living units distributed over 4 levels, with 33 external parking spaces with pre-installation for electric vehicle charging points.

On the ground level there are 2 staircases, 2 lifts, and 4 apartments each with terrace and garden. Distributed over each of the 3 upper levels are 5 apartments, accessible via stairs or the lifts. On the roof there is a communal area for installations, and for 5 private terraces which belong to the 3rd. floor apartments, with pre-installation for a pool.