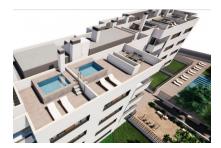

The complex consists of 19 living units distributed over 4 levels, with 33 external parking spaces with pre-installation for electric vehicle charging points.

On the ground level there are 2 staircases, 2 lifts, and 4 apartments each with terrace and garden. Distributed over each of the 3 upper levels are 5 apartments, accessible via stairs or the lifts. On the roof there is a communal area for installations, and for 5 private terraces which belong to the 3rd. floor apartments, with pre-installation for a pool.

The communal external area includes a pool, a large sun terrace, the garden, and a childrens' playground for the younger occupants.