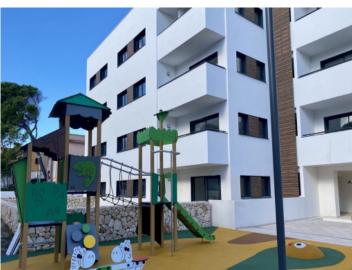

The communal external area includes a pool, a large sun terrace, the garden, and a childrens' playground for the younger occupants.