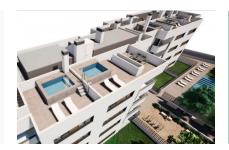

The complex consists of 19 living units distributed over 4 levels, with 33 external parking spaces with pre-installation for electric vehicle charging points.

On the ground level there are 2 staircases, 2 lifts, and 4 apartments each with terrace and garden. Distributed over each of the 3 upper levels are 5 apartments, accessible via stairs or the lifts. On the roof there is a communal area for installations, and for 5 private terraces which belong to the 3rd. floor apartments, with pre-installation for a pool.

The communal external area includes a pool, a large sun terrace, the garden, and a childrens' playground for the younger occupants.