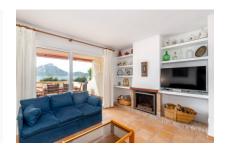

The apartment is extremely bright and has a total of 123 sqm distributed as follows: 56 useful sqm of living space and 2 nice and privative terraces, one of 32 sqm and the other of 35 sqm

Also, there are 2 double bedrooms and a bathroom. A living-dining area with sea views and open kitchen. The enclosures are of double glazing and the floor of Majorcan tile.