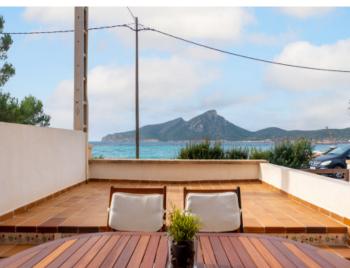

The apartment is extremely bright and has a total of 123 sqm distributed as follows: 56 useful sqm of living space and 2 nice and privative terraces, one of 32 sqm and the other of 35 sqm

Also, there are 2 double bedrooms and a bathroom. A living-dining area with sea views and open kitchen. The enclosures are of double glazing and the floor of Majorcan tile.

The 2 spacious terraces invite you to enjoy the sun and the views, as well as to relax in the tranquility that surrounds you.

Do not miss the opportunity to visit this property and to be able to have your own home in front of the sea.