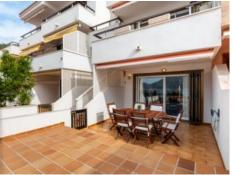

The apartment is extremely bright and has a total of 123 sqm distributed as follows: 56 useful sqm of living space and 2 nice and privative terraces, one of 32 sqm and the other of 35 sqm

Also, there are 2 double bedrooms and a bathroom. A living-dining area with sea views and open kitchen. The enclosures are of double glazing and the floor of Majorcan tile.

The 2 spacious terraces invite you to enjoy the sun and the views, as well as to relax in the tranquility that surrounds you.

Do not miss the opportunity to visit this property and to be able to have your own home in front of the sea.