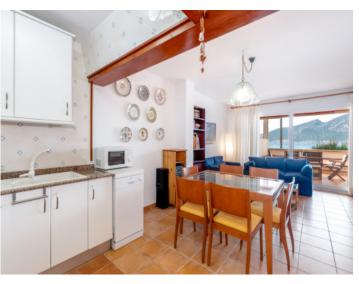

The apartment is extremely bright and has a total of 123 sqm distributed as follows: 56 useful sqm of living space and 2 nice and privative terraces, one of 32 sqm and the other of 35 sqm

Also, there are 2 double bedrooms and a bathroom. A living-dining area with sea views and open kitchen. The enclosures are of double glazing and the floor of Majorcan tile.