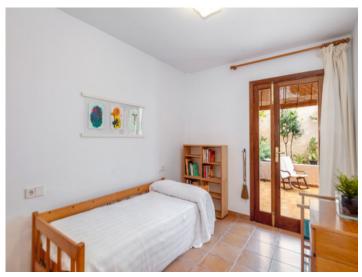

The apartment is extremely bright and has a total of 123 sqm distributed as follows: 56 useful sqm of living space and 2 nice and privative terraces, one of 32 sqm and the other of 35 sqm

Also, there are 2 double bedrooms and a bathroom. A living-dining area with sea views and open kitchen. The enclosures are of double glazing and the floor of Majorcan tile.