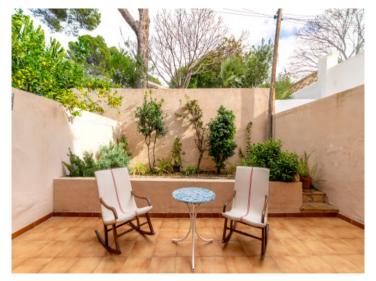

The apartment is extremely bright and has a total of 123 sqm distributed as follows: 56 useful sqm of living space and 2 nice and privative terraces, one of 32 sqm and the other of 35 sqm

Also, there are 2 double bedrooms and a bathroom. A living-dining area with sea views and open kitchen. The enclosures are of double glazing and the floor of Majorcan tile.

The 2 spacious terraces invite you to enjoy the sun and the views, as well as to relax in the tranquility that surrounds you.

Do not miss the opportunity to visit this property and to be able to have your own home in front of the sea.