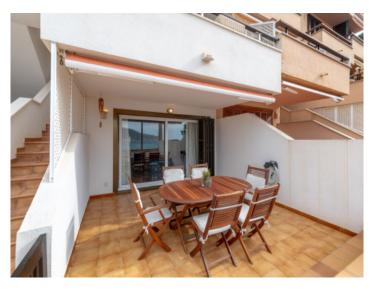

The apartment is extremely bright and has a total of 123 sqm distributed as follows: 56 useful sqm of living space and 2 nice and privative terraces, one of 32 sqm and the other of 35 sqm

Also, there are 2 double bedrooms and a bathroom. A living-dining area with sea views and open kitchen. The enclosures are of double glazing and the floor of Majorcan tile.

The 2 spacious terraces invite you to enjoy the sun and the views, as well as to relax in the tranquility that surrounds you.

Do not miss the opportunity to visit this property and to be able to have your own home in front of the sea.