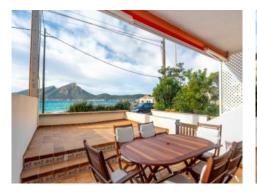

The apartment is extremely bright and has a total of 123 sqm distributed as follows: 56 useful sqm of living space and 2 nice and privative terraces, one of 32 sqm and the other of 35 sqm

Also, there are 2 double bedrooms and a bathroom. A living-dining area with sea views and open kitchen. The enclosures are of double glazing and the floor of Majorcan tile.

The 2 spacious terraces invite you to enjoy the sun and the views, as well as to relax in the tranquility that surrounds you.

Do not miss the opportunity to visit this property and to be able to have your own home in front of the sea.