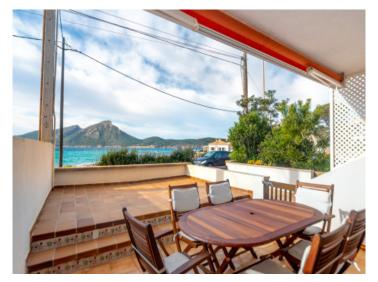

#### Описание объекта:

This beautiful apartment is unique for its location, facing the sea and with wonderful views of the island of Dragonera. It is a luxury to be able to swim under your house.

It is located in a very quiet area of the village of Sant Elm where just 5 minutes walking you can enjoy good restaurants and all the services you may need.

The 2 spacious terraces invite you to enjoy the sun and the views, as well as to relax in the tranquility that surrounds you.

Do not miss the opportunity to visit this property and to be able to have your own home in front of the sea.