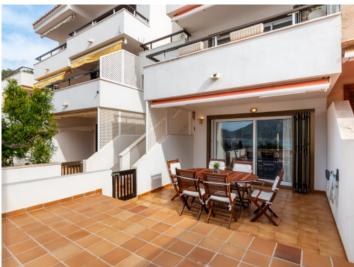

The apartment is extremely bright and has a total of 123 sqm distributed as follows: 56 useful sqm of living space and 2 nice and privative terraces, one of 32 sqm and the other of 35 sqm

Also, there are 2 double bedrooms and a bathroom. A living-dining area with sea views and open kitchen. The enclosures are of double glazing and the floor of Majorcan tile.

The 2 spacious terraces invite you to enjoy the sun and the views, as well as to relax in the tranquility that surrounds you.

Do not miss the opportunity to visit this property and to be able to have your own home in front of the sea.