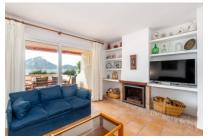

The apartment is extremely bright and has a total of 123 sqm distributed as follows: 56 useful sqm of living space and 2 nice and privative terraces, one of 32 sqm and the other of 35 sqm

Also, there are 2 double bedrooms and a bathroom. A living-dining area with sea views and open kitchen. The enclosures are of double glazing and the floor of Majorcan tile.