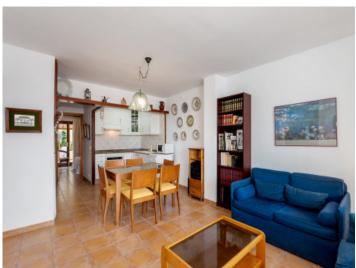

The apartment is extremely bright and has a total of 123 sqm distributed as follows: 56 useful sqm of living space and 2 nice and privative terraces, one of 32 sqm and the other of 35 sqm

Also, there are 2 double bedrooms and a bathroom. A living-dining area with sea views and open kitchen. The enclosures are of double glazing and the floor of Majorcan tile.