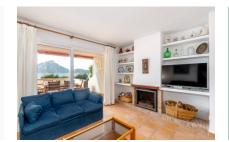

The apartment is extremely bright and has a total of 123 sqm distributed as follows: 56 useful sqm of living space and 2 nice and privative terraces, one of 32 sqm and the other of 35 sqm

Also, there are 2 double bedrooms and a bathroom. A living-dining area with sea views and open kitchen. The enclosures are of double glazing and the floor of Majorcan tile.