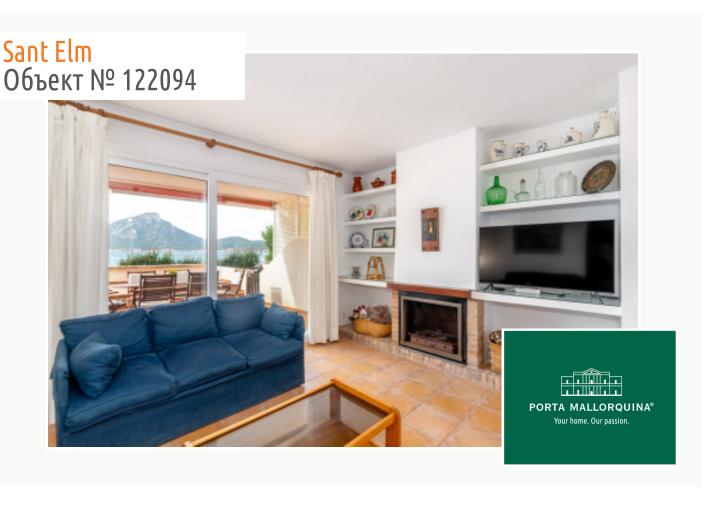

#### Описание объекта:

This beautiful apartment is unique for its location, facing the sea and with wonderful views of the island of Dragonera. It is a luxury to be able to swim under your house.

It is located in a very quiet area of the village of Sant Elm where just 5 minutes walking you can enjoy good restaurants and all the services you may need.

The apartment is extremely bright and has a total of 123 sqm distributed as follows: 56 useful sqm of living space and 2 nice and privative terraces, one of 32 sqm and the other of 35 sqm

Also, there are 2 double bedrooms and a bathroom. A living-dining area with sea views and open kitchen. The enclosures are of double glazing and the floor of Majorcan tile.

The 2 spacious terraces invite you to enjoy the sun and the views, as well as to relax in the tranquility that surrounds you.

Do not miss the opportunity to visit this property and to be able to have your own home in front of the sea.