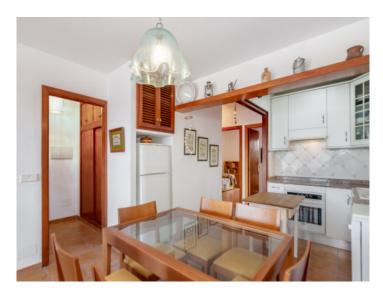

The apartment is extremely bright and has a total of 123 sqm distributed as follows: 56 useful sqm of living space and 2 nice and privative terraces, one of 32 sqm and the other of 35 sqm

Also, there are 2 double bedrooms and a bathroom. A living-dining area with sea views and open kitchen. The enclosures are of double glazing and the floor of Majorcan tile.