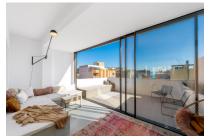

Enjoy the breathtaking 360-degree panoramic view from 2 sun terraces totaling 24 sqm, which offer you a unique view over the rooftops of El Terreno to the sea. From sunrise to sunset, you can enjoy the perfect view of the coast and the charming streets of the neighborhood.

The penthouse apartment impresses with its minimalist style and modern furnishings on a constructed area of 40 sqm. The micro-cement flooring gives the space an elegant, timeless aesthetic, while the aluminum sliding doors provide plenty of natural light and perfectly connect the living space with the outdoors. The high-quality fitted kitchen and bathroom complete the overall picture and make the studio a functional yet luxurious retreat.