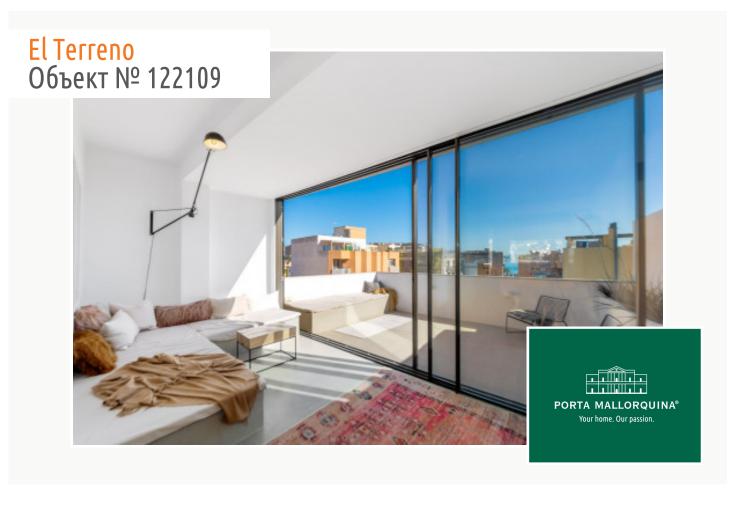

Enjoy the breathtaking 360-degree panoramic view from 2 sun terraces totaling 24 sqm, which offer you a unique view over the rooftops of El Terreno to the sea. From sunrise to sunset, you can enjoy the perfect view of the coast and the charming streets of the neighborhood.

The penthouse apartment impresses with its minimalist style and modern furnishings on a constructed area of 40 sqm. The micro-cement flooring gives the space an elegant, timeless aesthetic, while the aluminum sliding doors provide plenty of natural light and perfectly connect the living space with the outdoors. The high-quality fitted kitchen and bathroom complete the overall picture and make the studio a functional yet luxurious retreat.