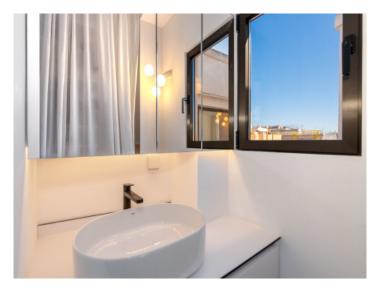

The penthouse apartment impresses with its minimalist style and modern furnishings on a constructed area of 40 sqm. The micro-cement flooring gives the space an elegant, timeless aesthetic, while the aluminum sliding doors provide plenty of natural light and perfectly connect the living space with the outdoors. The high-quality fitted kitchen and bathroom complete the overall picture and make the studio a functional yet luxurious retreat.