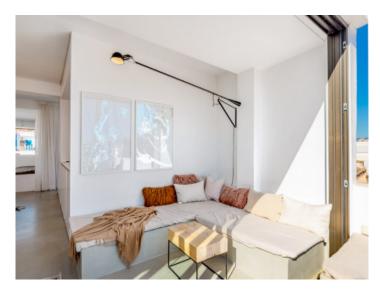

The penthouse apartment impresses with its minimalist style and modern furnishings on a constructed area of 40 sqm. The micro-cement flooring gives the space an elegant, timeless aesthetic, while the aluminum sliding doors provide plenty of natural light and perfectly connect the living space with the outdoors. The high-quality fitted kitchen and bathroom complete the overall picture and make the studio a functional yet luxurious retreat.