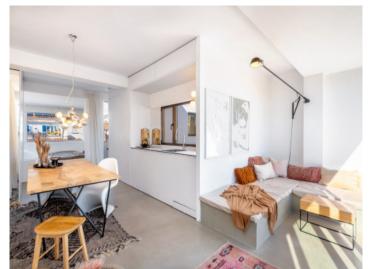

The penthouse apartment impresses with its minimalist style and modern furnishings on a constructed area of 40 sqm. The micro-cement flooring gives the space an elegant, timeless aesthetic, while the aluminum sliding doors provide plenty of natural light and perfectly connect the living space with the outdoors. The high-quality fitted kitchen and bathroom complete the overall picture and make the studio a functional yet luxurious retreat.

Other features include: electric underfloor heating, air conditioning and ample storage space.

There is also the option of renting a parking space in the immediate vicinity.