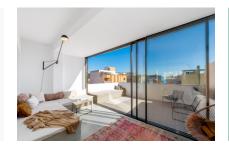

Enjoy the breathtaking 360-degree panoramic view from 2 sun terraces totaling 24 sqm, which offer you a unique view over the rooftops of El Terreno to the sea. From sunrise to sunset, you can enjoy the perfect view of the coast and the charming streets of the neighborhood.

The penthouse apartment impresses with its minimalist style and modern furnishings on a constructed area of 40 sqm. The micro-cement flooring gives the space an elegant, timeless aesthetic, while the aluminum sliding doors provide plenty of natural light and perfectly connect the living space with the outdoors. The high-quality fitted kitchen and bathroom complete the overall picture and make the studio a functional yet luxurious retreat.