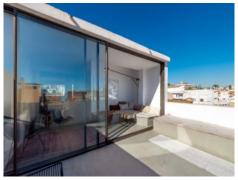

Enjoy the breathtaking 360-degree panoramic view from 2 sun terraces totaling 24 sqm, which offer you a unique view over the rooftops of El Terreno to the sea. From sunrise to sunset, you can enjoy the perfect view of the coast and the charming streets of the neighborhood.

The penthouse apartment impresses with its minimalist style and modern furnishings on a constructed area of 40 sqm. The micro-cement flooring gives the space an elegant, timeless aesthetic, while the aluminum sliding doors provide plenty of natural light and perfectly connect the living space with the outdoors. The high-quality fitted kitchen and bathroom complete the overall picture and make the studio a functional yet luxurious retreat.