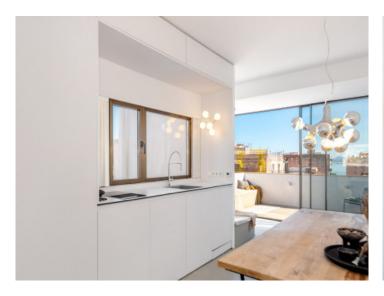

Enjoy the breathtaking 360-degree panoramic view from 2 sun terraces totaling 24 sqm, which offer you a unique view over the rooftops of El Terreno to the sea. From sunrise to sunset, you can enjoy the perfect view of the coast and the charming streets of the neighborhood.

The penthouse apartment impresses with its minimalist style and modern furnishings on a constructed area of 40 sqm. The micro-cement flooring gives the space an elegant, timeless aesthetic, while the aluminum sliding doors provide plenty of natural light and perfectly connect the living space with the outdoors. The high-quality fitted kitchen and bathroom complete the overall picture and make the studio a functional yet luxurious retreat.