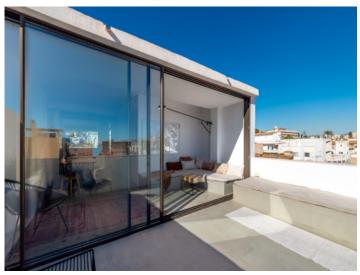

Enjoy the breathtaking 360-degree panoramic view from 2 sun terraces totaling 24 sqm, which offer you a unique view over the rooftops of El Terreno to the sea. From sunrise to sunset, you can enjoy the perfect view of the coast and the charming streets of the neighborhood.

The penthouse apartment impresses with its minimalist style and modern furnishings on a constructed area of 40 sqm. The micro-cement flooring gives the space an elegant, timeless aesthetic, while the aluminum sliding doors provide plenty of natural light and perfectly connect the living space with the outdoors. The high-quality fitted kitchen and bathroom complete the overall picture and make the studio a functional yet luxurious retreat.