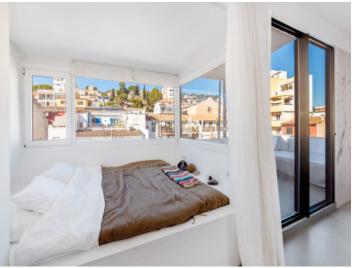

Enjoy the breathtaking 360-degree panoramic view from 2 sun terraces totaling 24 sqm, which offer you a unique view over the rooftops of El Terreno to the sea. From sunrise to sunset, you can enjoy the perfect view of the coast and the charming streets of the neighborhood.

The penthouse apartment impresses with its minimalist style and modern furnishings on a constructed area of 40 sqm. The micro-cement flooring gives the space an elegant, timeless aesthetic, while the aluminum sliding doors provide plenty of natural light and perfectly connect the living space with the outdoors. The high-quality fitted kitchen and bathroom complete the overall picture and make the studio a functional yet luxurious retreat.