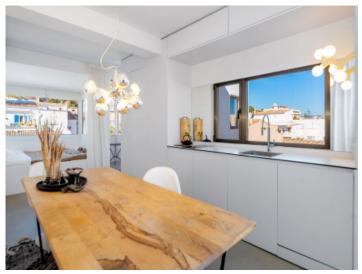

The penthouse apartment impresses with its minimalist style and modern furnishings on a constructed area of 40 sqm. The micro-cement flooring gives the space an elegant, timeless aesthetic, while the aluminum sliding doors provide plenty of natural light and perfectly connect the living space with the outdoors. The high-quality fitted kitchen and bathroom complete the overall picture and make the studio a functional yet luxurious retreat.