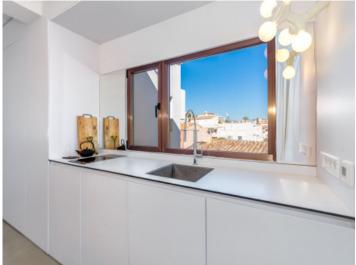

The penthouse apartment impresses with its minimalist style and modern furnishings on a constructed area of 40 sqm. The micro-cement flooring gives the space an elegant, timeless aesthetic, while the aluminum sliding doors provide plenty of natural light and perfectly connect the living space with the outdoors. The high-quality fitted kitchen and bathroom complete the overall picture and make the studio a functional yet luxurious retreat.