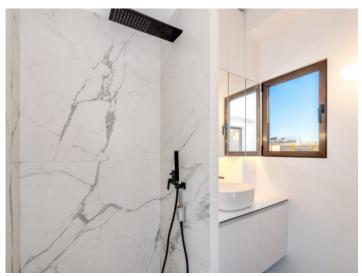

The penthouse apartment impresses with its minimalist style and modern furnishings on a constructed area of 40 sqm. The micro-cement flooring gives the space an elegant, timeless aesthetic, while the aluminum sliding doors provide plenty of natural light and perfectly connect the living space with the outdoors. The high-quality fitted kitchen and bathroom complete the overall picture and make the studio a functional yet luxurious retreat.