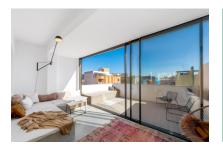

Enjoy the breathtaking 360-degree panoramic view from 2 sun terraces totaling 24 sqm, which offer you a unique view over the rooftops of El Terreno to the sea. From sunrise to sunset, you can enjoy the perfect view of the coast and the charming streets of the neighborhood.

The penthouse apartment impresses with its minimalist style and modern furnishings on a constructed area of 40 sqm. The micro-cement flooring gives the space an elegant, timeless aesthetic, while the aluminum sliding doors provide plenty of natural light and perfectly connect the living space with the outdoors. The high-quality fitted kitchen and bathroom complete the overall picture and make the studio a functional yet luxurious retreat.