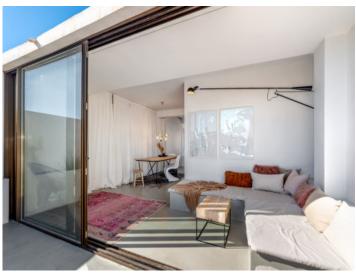

Enjoy the breathtaking 360-degree panoramic view from 2 sun terraces totaling 24 sqm, which offer you a unique view over the rooftops of El Terreno to the sea. From sunrise to sunset, you can enjoy the perfect view of the coast and the charming streets of the neighborhood.

The penthouse apartment impresses with its minimalist style and modern furnishings on a constructed area of 40 sqm. The micro-cement flooring gives the space an elegant, timeless aesthetic, while the aluminum sliding doors provide plenty of natural light and perfectly connect the living space with the outdoors. The high-quality fitted kitchen and bathroom complete the overall picture and make the studio a functional yet luxurious retreat.