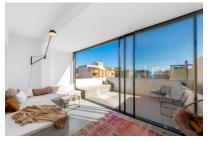

Enjoy the breathtaking 360-degree panoramic view from 2 sun terraces totaling 24 sqm, which offer you a unique view over the rooftops of El Terreno to the sea. From sunrise to sunset, you can enjoy the perfect view of the coast and the charming streets of the neighborhood.

The penthouse apartment impresses with its minimalist style and modern furnishings on a constructed area of 40 sqm. The micro-cement flooring gives the space an elegant, timeless aesthetic, while the aluminum sliding doors provide plenty of natural light and perfectly connect the living space with the outdoors. The high-quality fitted kitchen and bathroom complete the overall picture and make the studio a functional yet luxurious retreat.