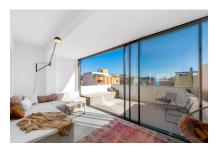

Enjoy the breathtaking 360-degree panoramic view from 2 sun terraces totaling 24 sqm, which offer you a unique view over the rooftops of El Terreno to the sea. From sunrise to sunset, you can enjoy the perfect view of the coast and the charming streets of the neighborhood.

The penthouse apartment impresses with its minimalist style and modern furnishings on a constructed area of 40 sqm. The micro-cement flooring gives the space an elegant, timeless aesthetic, while the aluminum sliding doors provide plenty of natural light and perfectly connect the living space with the outdoors. The high-quality fitted kitchen and bathroom complete the overall picture and make the studio a functional yet luxurious retreat.