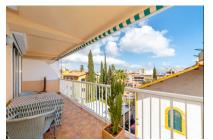

The 57 sqm of the flat are distributed in a terrace of 12 sqm, a double bedroom, a bathroom with shower and a living-dining room with integrated kitchen. This property needs to be updated.

There are a few parking spaces outside that the owners of the building can use as long as there are some free.