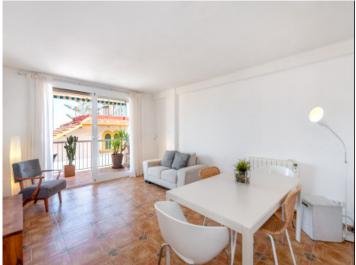

The 57 sqm of the flat are distributed in a terrace of 12 sqm, a double bedroom, a bathroom with shower and a living-dining room with integrated kitchen. This property needs to be updated.

There are a few parking spaces outside that the owners of the building can use as long as there are some free.