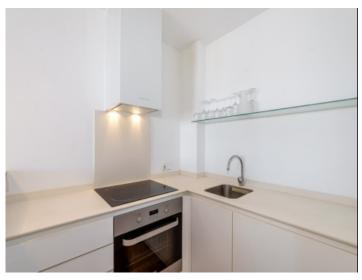

The 57 sqm of the flat are distributed in a terrace of 12 sqm, a double bedroom, a bathroom with shower and a living-dining room with integrated kitchen. This property needs to be updated.

There are a few parking spaces outside that the owners of the building can use as long as there are some free.