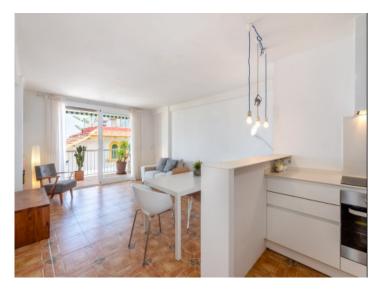

The 57 sqm of the flat are distributed in a terrace of 12 sqm, a double bedroom, a bathroom with shower and a living-dining room with integrated kitchen. This property needs to be updated.

There are a few parking spaces outside that the owners of the building can use as long as there are some free.