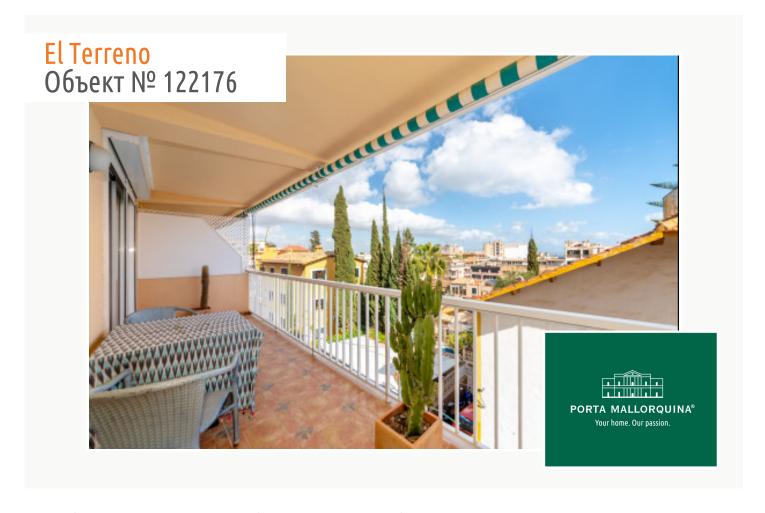

#### Описание объекта:

This flat is located in a quiet street of El Terreno only a few minutes away from the Paseo Marítimo of Palma. Its south orientation allows the sunlight to penetrate the rooms of the flat and makes it a very pleasant place to live.

The 57 sqm of the flat are distributed in a terrace of 12 sqm, a double bedroom, a bathroom with shower and a living-dining room with integrated kitchen. This property needs to be updated.

There are a few parking spaces outside that the owners of the building can use as long as there are some free.