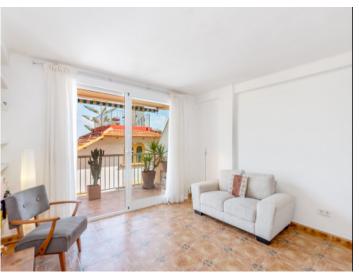

The 57 sqm of the flat are distributed in a terrace of 12 sqm, a double bedroom, a bathroom with shower and a living-dining room with integrated kitchen. This property needs to be updated.

There are a few parking spaces outside that the owners of the building can use as long as there are some free.