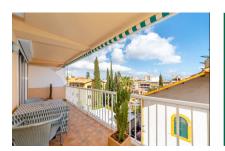

The 57 sqm of the flat are distributed in a terrace of 12 sqm, a double bedroom, a bathroom with shower and a living-dining room with integrated kitchen. This property needs to be updated.

There are a few parking spaces outside that the owners of the building can use as long as there are some free.