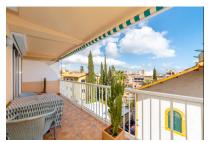

The 57 sqm of the flat are distributed in a terrace of 12 sqm, a double bedroom, a bathroom with shower and a living-dining room with integrated kitchen. This property needs to be updated.

There are a few parking spaces outside that the owners of the building can use as long as there are some free.