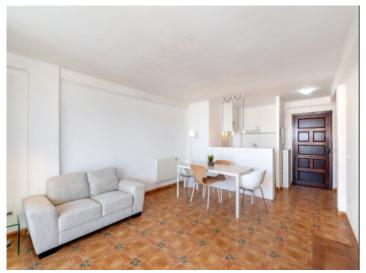

The 57 sqm of the flat are distributed in a terrace of 12 sqm, a double bedroom, a bathroom with shower and a living-dining room with integrated kitchen. This property needs to be updated.

There are a few parking spaces outside that the owners of the building can use as long as there are some free.