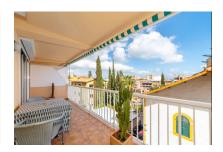

The 57 sqm of the flat are distributed in a terrace of 12 sqm, a double bedroom, a bathroom with shower and a living-dining room with integrated kitchen. This property needs to be updated.

There are a few parking spaces outside that the owners of the building can use as long as there are some free.