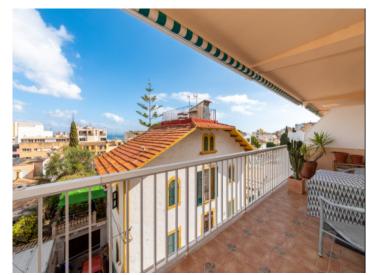

The 57 sqm of the flat are distributed in a terrace of 12 sqm, a double bedroom, a bathroom with shower and a living-dining room with integrated kitchen. This property needs to be updated.

There are a few parking spaces outside that the owners of the building can use as long as there are some free.