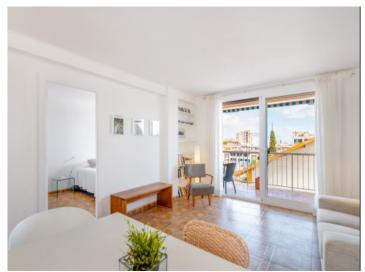

The 57 sqm of the flat are distributed in a terrace of 12 sqm, a double bedroom, a bathroom with shower and a living-dining room with integrated kitchen. This property needs to be updated.

There are a few parking spaces outside that the owners of the building can use as long as there are some free.