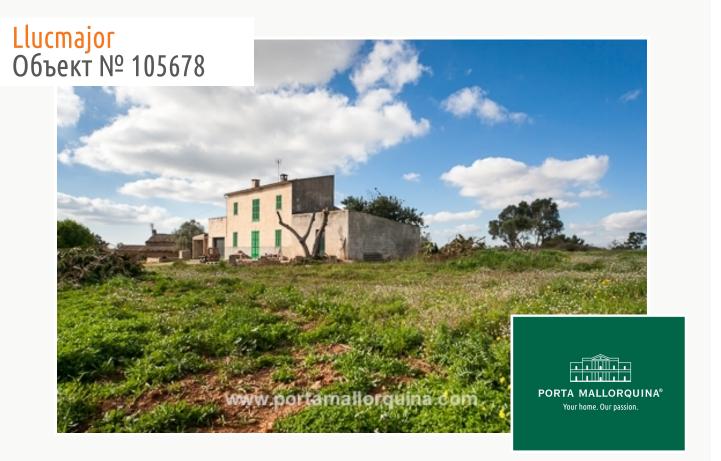

Spacious country house with 3 independent plots near Llucmajor

| жилая площадь:<br>участок:<br>спальни:<br>санузел: | 1.000 m <sup>2</sup><br>210.000 m <sup>2</sup><br>4<br>2 | бассейн:<br>Энергетическая<br>сертификация: | -<br>g        |
|----------------------------------------------------|----------------------------------------------------------|---------------------------------------------|---------------|
| вид на море:                                       | -                                                        | цена:                                       | € 1.300.000,- |

#### Описание объекта:

The huge grounds together create a total land area of 210000 sqm, on which more than 1,000 sqm of constructed space has already been built. In the main house with a living area of 110 sqm you will find 3 bedrooms, one bathroom, one living-dining room and one kitchen with utility room.

Above the main house and accessible via a staircase is a completely independent approx. 100 sqm separate apartment with one bedroom, one bathroom, one living-dining room, one kitchen and one terrace with views to the island of Cabrera. On the land which is divided into 3 plots you find various pre-constructed horse stables, cowsheds, and pigsties with additional shelters for all types of animals.