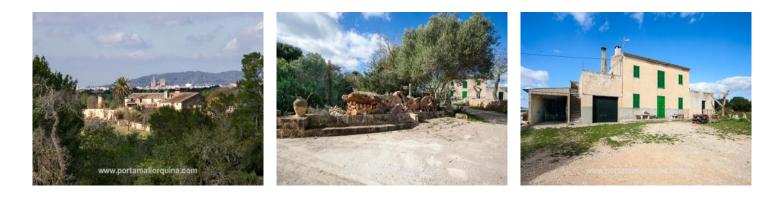

#### Описание объекта:

The huge grounds together create a total land area of 210000 sqm, on which more than 1,000 sqm of constructed space has already been built. In the main house with a living area of 110 sqm you will find 3 bedrooms, one bathroom, one living-dining room and one kitchen with utility room.

Above the main house and accessible via a staircase is a completely independent approx. 100 sqm separate apartment with one bedroom, one bathroom, one living-dining room, one kitchen and one terrace with views to the island of Cabrera. On the land which is divided into 3 plots you find various pre-constructed horse stables, cowsheds, and pigsties with additional shelters for all types of animals.

Just 10 min from the famous sandy beach of Es Trenc and about 20 min from the airport, this is an ideal property for the operation of rural tourism, horse breeding, or for events becoming more and more popular such as polo. The plot has normal mains electricity and a water supply from a private well.