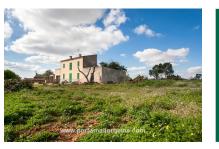

Spacious country house with 3 independent plots near Llucmajor

| жилая площадь:<br>участок:<br>спальни:<br>санузел: | 1.000 m <sup>2</sup><br>210.000 m <sup>2</sup><br>4<br>2 | бассейн:<br>Энергетическая<br>сертификация: | -<br>g        |
|----------------------------------------------------|----------------------------------------------------------|---------------------------------------------|---------------|
| вид на море:                                       | -                                                        | цена:                                       | € 1.300.000,- |

#### Описание объекта:

The huge grounds together create a total land area of 210000 sqm, on which more than 1,000 sqm of constructed space has already been built. In the main house with a living area of 110 sqm you will find 3 bedrooms, one bathroom, one living-dining room and one kitchen with utility room.

Above the main house and accessible via a staircase is a completely independent approx. 100 sqm separate apartment with one bedroom, one bathroom, one living-dining room, one kitchen and one terrace with views to the island of Cabrera. On the land which is divided into 3 plots you find various pre-constructed horse stables, cowsheds, and pigsties with additional shelters for all types of animals.