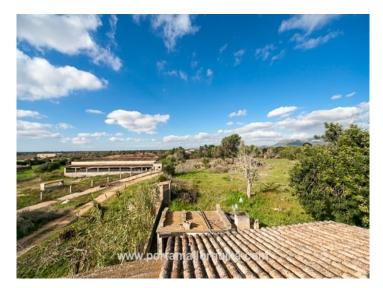

#### Описание объекта:

The huge grounds together create a total land area of 210000 sqm, on which more than 1,000 sqm of constructed space has already been built. In the main house with a living area of 110 sqm you will find 3 bedrooms, one bathroom, one living-dining room and one kitchen with utility room.

Above the main house and accessible via a staircase is a completely independent approx. 100 sqm separate apartment with one bedroom, one bathroom, one living-dining room, one kitchen and one terrace with views to the island of Cabrera. On the land which is divided into 3 plots you find various pre-constructed horse stables, cowsheds, and pigsties with additional shelters for all types of animals.

Just 10 min from the famous sandy beach of Es Trenc and about 20 min from the airport, this is an ideal property for the operation of rural tourism, horse breeding, or for events becoming more and more popular such as polo. The plot has normal mains electricity and a water supply from a private well.