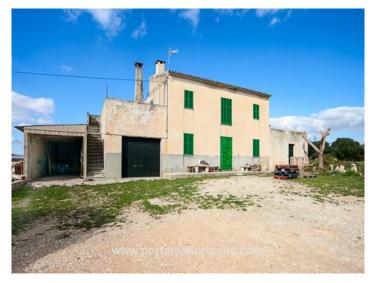

Spacious country house with 3 independent plots near Llucmajor

| жилая площадь:<br>участок:<br>спальни:<br>санузел: | 1.000 m <sup>2</sup><br>210.000 m <sup>2</sup><br>4<br>2 | бассейн:<br>Энергетическая<br>сертификация: | -<br>g        |
|----------------------------------------------------|----------------------------------------------------------|---------------------------------------------|---------------|
| вид на море:                                       | -                                                        | цена:                                       | € 1.300.000,- |

#### Описание объекта:

The huge grounds together create a total land area of 210000 sqm, on which more than 1,000 sqm of constructed space has already been built. In the main house with a living area of 110 sqm you will find 3 bedrooms, one bathroom, one living-dining room and one kitchen with utility room.