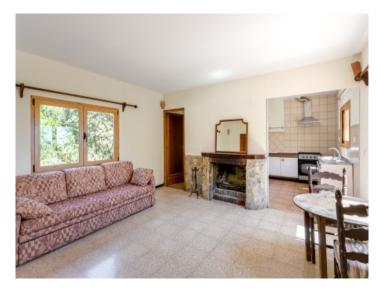

#### Описание объекта:

This finca is situated on a hill in a wooded area only a few kms from Puigpunyent.

It is spread over 2 levels, each with its own entrance. On the first floor there is an open, approx. 20 sqm terrace which leads into the interior of the house with a living area with fireplace, a kitchen, a bedroom with dressing room, and a bathroom. The ground floor houses a second bedroom, a bathroom, a utility room and a large storage room containing the batteries for the solar plant and the gas boiler.