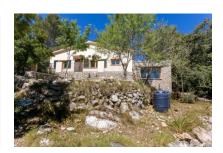

# Idyllic finca surrounded by nature in Puigpunyent

жилая площадь: 98 m<sup>2</sup> бассейн: -

участок: 16.815 m<sup>2</sup> Энергетическая с

спальни: 2 сертификация:

санузел: 2

вид на море: - цена: € 380.000,-

#### Описание объекта:

This finca is situated on a hill in a wooded area only a few kms from Puigpunyent.

It is spread over 2 levels, each with its own entrance. On the first floor there is an open, approx. 20 sqm terrace which leads into the interior of the house with a living area with fireplace, a kitchen, a bedroom with dressing room, and a bathroom. The ground floor houses a second bedroom, a bathroom, a utility room and a large storage room containing the batteries for the solar plant and the gas boiler.

Renovated in 2007 the house is fitted with double glazing, a solar plant, and pre-equipment for gas heating.

Truly an energetic, sustainable refuge in the mountains!

Месторасположения и окрестности:

All information is correct to the best of our knowledge. Errors and prior sale excepted. This prospectus is purely for information purposes. Only the notarized deed of sale is legally binding.