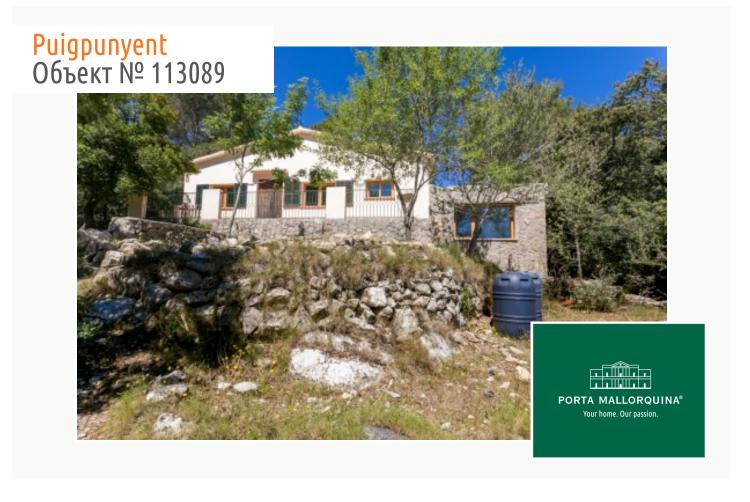

# Idyllic finca surrounded by nature in Puigpunyent

жилая площадь: 98 m<sup>2</sup> бассейн: -

участок: 16.815 m<sup>2</sup> Энергетическая с

спальни: 2 сертификация:

санузел: 2

вид на море: - цена: € 380.000,-

#### Описание объекта:

This finca is situated on a hill in a wooded area only a few kms from Puigpunyent.

It is spread over 2 levels, each with its own entrance. On the first floor there is an open, approx. 20 sqm terrace which leads into the interior of the house with a living area with fireplace, a kitchen, a bedroom with dressing room, and a bathroom. The ground floor houses a second bedroom, a bathroom, a utility room and a large storage room containing the batteries for the solar plant and the gas boiler.