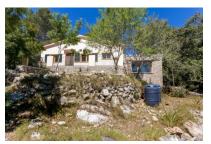

# Idyllic finca surrounded by nature in Puigpunyent

жилая площадь: 98 m<sup>2</sup> бассейн: -

участок: 16.815 m<sup>2</sup> Энергетическая с

спальни: 2 сертификация:

санузел: 2

вид на море: - цена: € 380.000,-

#### Описание объекта:

This finca is situated on a hill in a wooded area only a few kms from Puigpunyent.

It is spread over 2 levels, each with its own entrance. On the first floor there is an open, approx. 20 sqm terrace which leads into the interior of the house with a living area with fireplace, a kitchen, a bedroom with dressing room, and a bathroom. The ground floor houses a second bedroom, a bathroom, a utility room and a large storage room containing the batteries for the solar plant and the gas boiler.

Renovated in 2007 the house is fitted with double glazing, a solar plant, and pre-equipment for gas heating.

Truly an energetic, sustainable refuge in the mountains!

Месторасположения и окрестности:

All information is correct to the best of our knowledge. Errors and prior sale excepted. This prospectus is purely for information purposes. Only the notarized deed of sale is legally binding.