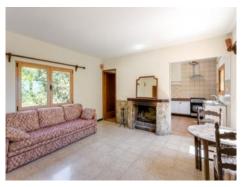

#### Описание объекта:

This finca is situated on a hill in a wooded area only a few kms from Puigpunyent.

It is spread over 2 levels, each with its own entrance. On the first floor there is an open, approx. 20 sqm terrace which leads into the interior of the house with a living area with fireplace, a kitchen, a bedroom with dressing room, and a bathroom. The ground floor houses a second bedroom, a bathroom, a utility room and a large storage room containing the batteries for the solar plant and the gas boiler.