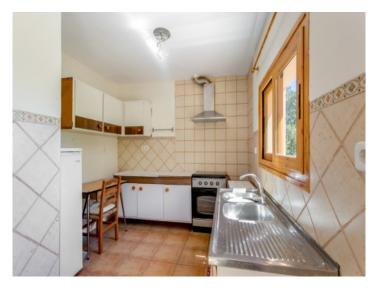

#### Описание объекта:

This finca is situated on a hill in a wooded area only a few kms from Puigpunyent.

It is spread over 2 levels, each with its own entrance. On the first floor there is an open, approx. 20 sqm terrace which leads into the interior of the house with a living area with fireplace, a kitchen, a bedroom with dressing room, and a bathroom. The ground floor houses a second bedroom, a bathroom, a utility room and a large storage room containing the batteries for the solar plant and the gas boiler.