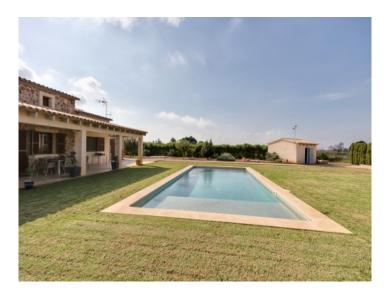

Due to its U-shaped design the building provides an interesting layout offering diverse possibilities.

The saltwater pool of  $12.60 \times 6.50$  metres follows almost the whole length of the house, and bordered by lush greenery and adjoining a covered terrace it provides the ideal place for a cosy family afternoon or a pool party in the evening.