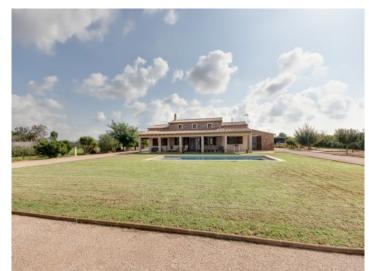

Due to its U-shaped design the building provides an interesting layout offering diverse possibilities.

The saltwater pool of  $12.60 \times 6.50$  metres follows almost the whole length of the house, and bordered by lush greenery and adjoining a covered terrace it provides the ideal place for a cosy family afternoon or a pool party in the evening.

Water is supplied from a private well and the finca has mains power, and the whole property is secured by an alarm system with cameras. At the front of the house are 2 covered parking spaces.

The property was built in 2008 so that the possibility is also given to apply for a touristic rental licence.