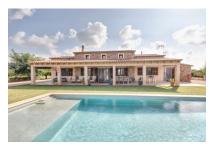

#### Описание объекта:

This wonderful country house is situated very near to Ses Covetes, and was constructed using only the best materials with a careful, modern design combining all comforts with Mediterranean flair. Its living space is distributed over only one level, making it wheelchair compatible, and includes 4 double bedrooms and 2 bathrooms, one of which is en suite.

Due to its U-shaped design the building provides an interesting layout offering diverse possibilities.

The saltwater pool of  $12.60 \times 6.50$  metres follows almost the whole length of the house, and bordered by lush greenery and adjoining a covered terrace it provides the ideal place for a cosy family afternoon or a pool party in the evening.