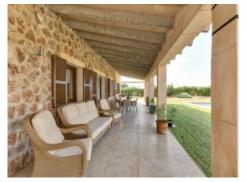

Due to its U-shaped design the building provides an interesting layout offering diverse possibilities.

The saltwater pool of  $12.60 \times 6.50$  metres follows almost the whole length of the house, and bordered by lush greenery and adjoining a covered terrace it provides the ideal place for a cosy family afternoon or a pool party in the evening.

Water is supplied from a private well and the finca has mains power, and the whole property is secured by an alarm system with cameras. At the front of the house are 2 covered parking spaces.

The property was built in 2008 so that the possibility is also given to apply for a touristic rental licence.