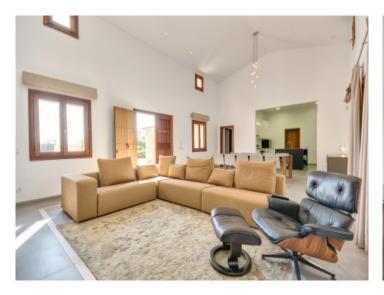

#### Описание объекта:

This wonderful country house is situated very near to Ses Covetes, and was constructed using only the best materials with a careful, modern design combining all comforts with Mediterranean flair. Its living space is distributed over only one level, making it wheelchair compatible, and includes 4 double bedrooms and 2 bathrooms, one of which is en suite.

Due to its U-shaped design the building provides an interesting layout offering diverse possibilities.

The saltwater pool of  $12.60 \times 6.50$  metres follows almost the whole length of the house, and bordered by lush greenery and adjoining a covered terrace it provides the ideal place for a cosy family afternoon or a pool party in the evening.