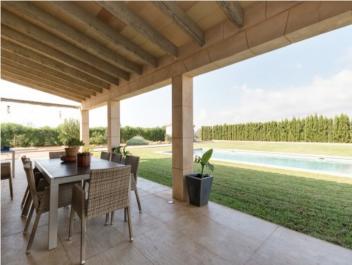

Due to its U-shaped design the building provides an interesting layout offering diverse possibilities.

The saltwater pool of  $12.60 \times 6.50$  metres follows almost the whole length of the house, and bordered by lush greenery and adjoining a covered terrace it provides the ideal place for a cosy family afternoon or a pool party in the evening.