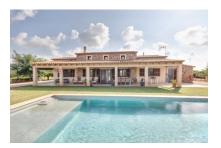

#### Описание объекта:

This wonderful country house is situated very near to Ses Covetes, and was constructed using only the best materials with a careful, modern design combining all comforts with Mediterranean flair. Its living space is distributed over only one level, making it wheelchair compatible, and includes 4 double bedrooms and 2 bathrooms, one of which is en suite.

Due to its U-shaped design the building provides an interesting layout offering diverse possibilities.

The saltwater pool of  $12.60 \times 6.50$  metres follows almost the whole length of the house, and bordered by lush greenery and adjoining a covered terrace it provides the ideal place for a cosy family afternoon or a pool party in the evening.