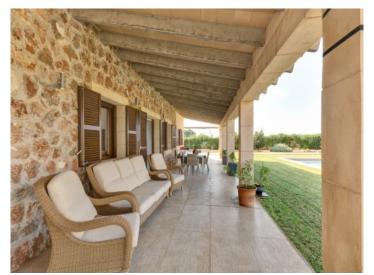

Due to its U-shaped design the building provides an interesting layout offering diverse possibilities.

The saltwater pool of  $12.60 \times 6.50$  metres follows almost the whole length of the house, and bordered by lush greenery and adjoining a covered terrace it provides the ideal place for a cosy family afternoon or a pool party in the evening.