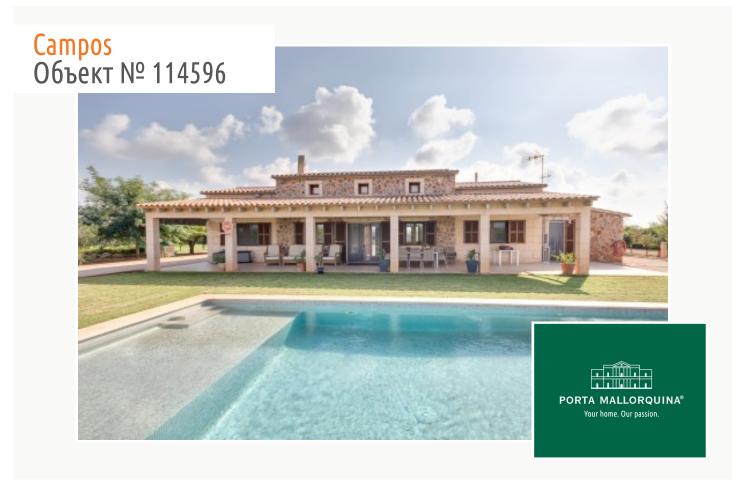

# Mediterranean finca with pool near to the coast in Ses Salines

жилая площадь: 275 m<sup>2</sup> бассейн:  $\checkmark$ 

участок: 14.000 m<sup>2</sup> Энергетическая в процессе

спальни: 4 сертификация:

санузел: 2

#### Описание объекта:

This wonderful country house is situated very near to Ses Covetes, and was constructed using only the best materials with a careful, modern design combining all comforts with Mediterranean flair. Its living space is distributed over only one level, making it wheelchair compatible, and includes 4 double bedrooms and 2 bathrooms, one of which is en suite.

Due to its U-shaped design the building provides an interesting layout offering diverse possibilities.

The saltwater pool of  $12.60 \times 6.50$  metres follows almost the whole length of the house, and bordered by lush greenery and adjoining a covered terrace it provides the ideal place for a cosy family afternoon or a pool party in the evening.