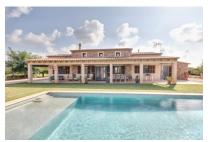

#### Описание объекта:

This wonderful country house is situated very near to Ses Covetes, and was constructed using only the best materials with a careful, modern design combining all comforts with Mediterranean flair. Its living space is distributed over only one level, making it wheelchair compatible, and includes 4 double bedrooms and 2 bathrooms, one of which is en suite.

Due to its U-shaped design the building provides an interesting layout offering diverse possibilities.

The saltwater pool of  $12.60 \times 6.50$  metres follows almost the whole length of the house, and bordered by lush greenery and adjoining a covered terrace it provides the ideal place for a cosy family afternoon or a pool party in the evening.