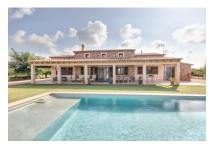

Due to its U-shaped design the building provides an interesting layout offering diverse possibilities.

The saltwater pool of  $12.60 \times 6.50$  metres follows almost the whole length of the house, and bordered by lush greenery and adjoining a covered terrace it provides the ideal place for a cosy family afternoon or a pool party in the evening.

Water is supplied from a private well and the finca has mains power, and the whole property is secured by an alarm system with cameras. At the front of the house are 2 covered parking spaces.

The property was built in 2008 so that the possibility is also given to apply for a touristic rental licence.