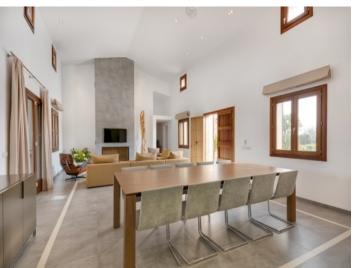

#### Описание объекта:

This wonderful country house is situated very near to Ses Covetes, and was constructed using only the best materials with a careful, modern design combining all comforts with Mediterranean flair. Its living space is distributed over only one level, making it wheelchair compatible, and includes 4 double bedrooms and 2 bathrooms, one of which is en suite.

Due to its U-shaped design the building provides an interesting layout offering diverse possibilities.

The saltwater pool of  $12.60 \times 6.50$  metres follows almost the whole length of the house, and bordered by lush greenery and adjoining a covered terrace it provides the ideal place for a cosy family afternoon or a pool party in the evening.