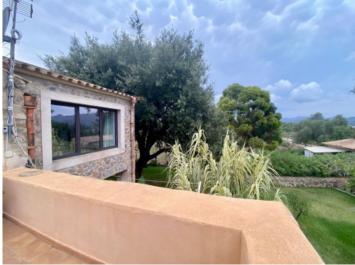

Its living space is practically and simply distributed over a large kitchen with dining room, and a spacious light-flooded living/dining area overlooking the pool and the surrounding area with a cosy fireplace creating a cosy and homely atmosphere.

In the sleeping area is the master bedroom with en-suite bathroom, a further double-bedroom, a room which could serve as a bedroom, study, yoga room etc., and another complete bathroom.

In the exterior area is the large natural garden and the pool.