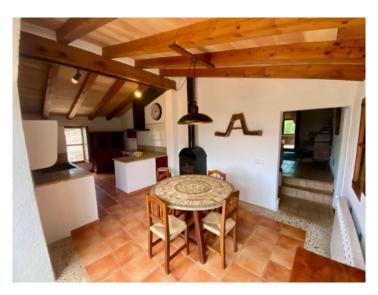

Its living space is practically and simply distributed over a large kitchen with dining room, and a spacious light-flooded living/dining area overlooking the pool and the surrounding area with a cosy fireplace creating a cosy and homely atmosphere.