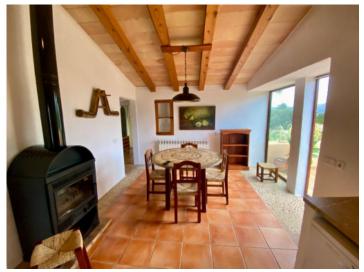

Its living space is practically and simply distributed over a large kitchen with dining room, and a spacious light-flooded living/dining area overlooking the pool and the surrounding area with a cosy fireplace creating a cosy and homely atmosphere.