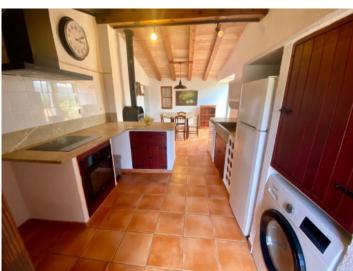

Its living space is practically and simply distributed over a large kitchen with dining room, and a spacious light-flooded living/dining area overlooking the pool and the surrounding area with a cosy fireplace creating a cosy and homely atmosphere.