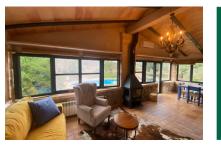

Its living space is practically and simply distributed over a large kitchen with dining room, and a spacious light-flooded living/dining area overlooking the pool and the surrounding area with a cosy fireplace creating a cosy and homely atmosphere.