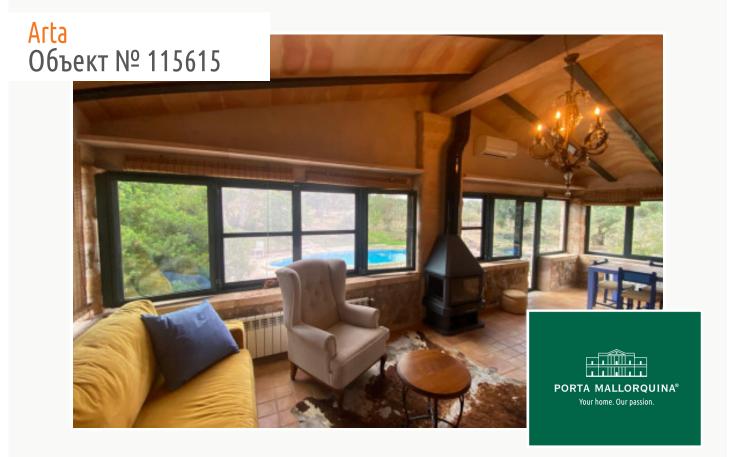

## Arta Объект № 115615

### Описание объекта:

This upper-storey apartment is located in a rustic, Mallorcan-style natural stone-clad house situated only a few minutes from the centre of Artá on a large plot surrounded by nature.

Its living space is practically and simply distributed over a large kitchen with dining room, and a spacious light-flooded living/dining area overlooking the pool and the surrounding area with a cosy fireplace creating a cosy and homely atmosphere.