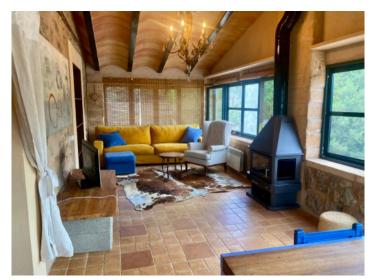

Its living space is practically and simply distributed over a large kitchen with dining room, and a spacious light-flooded living/dining area overlooking the pool and the surrounding area with a cosy fireplace creating a cosy and homely atmosphere.