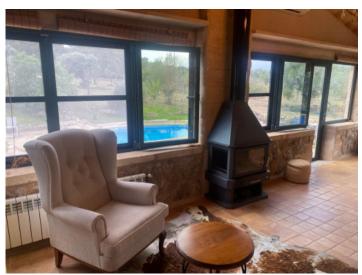

Its living space is practically and simply distributed over a large kitchen with dining room, and a spacious light-flooded living/dining area overlooking the pool and the surrounding area with a cosy fireplace creating a cosy and homely atmosphere.

In the sleeping area is the master bedroom with en-suite bathroom, a further double-bedroom, a room which could serve as a bedroom, study, yoga room etc., and another complete bathroom.

In the exterior area is the large natural garden and the pool.