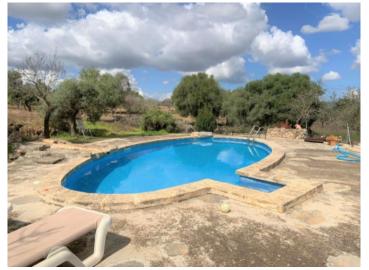

In the sleeping area is the master bedroom with en-suite bathroom, a further double-bedroom, a room which could serve as a bedroom, study, yoga room etc., and another complete bathroom.

In the exterior area is the large natural garden and the pool.