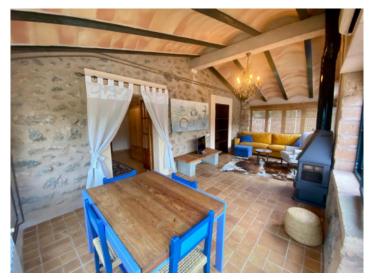

Its living space is practically and simply distributed over a large kitchen with dining room, and a spacious light-flooded living/dining area overlooking the pool and the surrounding area with a cosy fireplace creating a cosy and homely atmosphere.

The house is fitted with oil-fired central heating with radiators, air conditioning in the master bedroom and living room, solar panels for hot water supply and automatic irrigation for the garden, and on the plot there is ample car parking space.