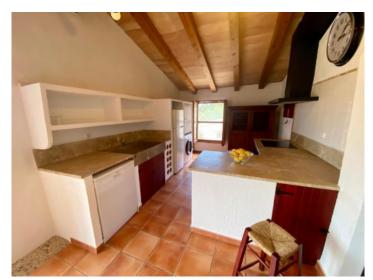

Its living space is practically and simply distributed over a large kitchen with dining room, and a spacious light-flooded living/dining area overlooking the pool and the surrounding area with a cosy fireplace creating a cosy and homely atmosphere.