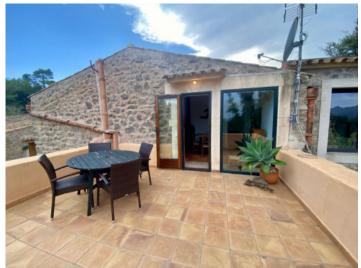

### Описание объекта:

This upper-storey apartment is located in a rustic, Mallorcan-style natural stone-clad house situated only a few minutes from the centre of Artá on a large plot surrounded by nature.

The house is fitted with oil-fired central heating with radiators, air conditioning in the master bedroom and living room, solar panels for hot water supply and automatic irrigation for the garden, and on the plot there is ample car parking space.