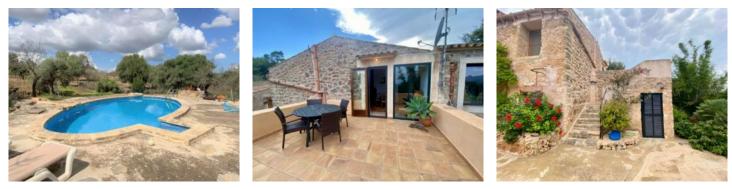

In the sleeping area is the master bedroom with en-suite bathroom, a further double-bedroom, a room which could serve as a bedroom, study, yoga room etc., and another complete bathroom.

In the exterior area is the large natural garden and the pool.

The house is fitted with oil-fired central heating with radiators, air conditioning in the master bedroom and living room, solar panels for hot water supply and automatic irrigation for the garden, and on the plot there is ample car parking space.