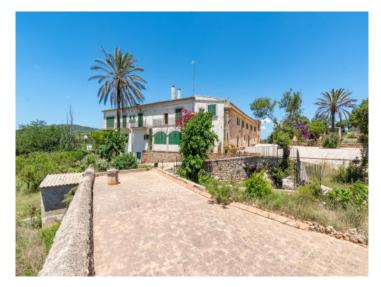

#### Описание объекта:

This authentic Mallorcan property is situated on land of 434,507 sqm in Porreres, and promises complete privacy and tranquillity. It offers enormous potential, for use as a private home or possibly as a small boutique hotel, and has not only a spacious interior but also a large exterior area with charming terraces which could be brought back to their original condition with only a little love and care.

It has a constructed area of approx. 4.936 sqm with 13 bedrooms and 11 bathrooms on 2 levels. This unique country property could once again become a real gem with its authentic Mallorcan elements such as the wooden ceiling beams, whilst incorporating the personality of the new owners. From the diverse terraces are fantastic views over Campos and Colonia Sant Jordi as far as the sea and the island of Cabrera.