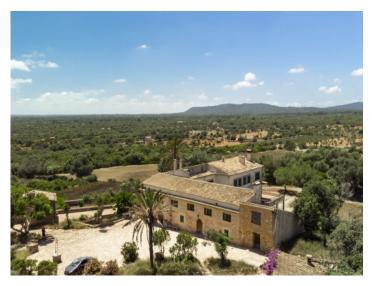

#### Описание объекта:

This authentic Mallorcan property is situated on land of 434,507 sqm in Porreres, and promises complete privacy and tranquillity. It offers enormous potential, for use as a private home or possibly as a small boutique hotel, and has not only a spacious interior but also a large exterior area with charming terraces which could be brought back to their original condition with only a little love and care.

It has a constructed area of approx. 4.936 sqm with 13 bedrooms and 11 bathrooms on 2 levels. This unique country property could once again become a real gem with its authentic Mallorcan elements such as the wooden ceiling beams, whilst incorporating the personality of the new owners. From the diverse terraces are fantastic views over Campos and Colonia Sant Jordi as far as the sea and the island of Cabrera.

The extensive pool landscape will delight with its enchanting views and invites to relax and enjoy. Truly a property to enjoy tranquillity and nature!

The ideal property for those seeking a solid investment.