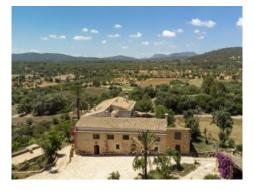

#### Описание объекта:

This authentic Mallorcan property is situated on land of 434,507 sqm in Porreres, and promises complete privacy and tranquillity. It offers enormous potential, for use as a private home or possibly as a small boutique hotel, and has not only a spacious interior but also a large exterior area with charming terraces which could be brought back to their original condition with only a little love and care.

It has a constructed area of approx. 4.936 sqm with 13 bedrooms and 11 bathrooms on 2 levels. This unique country property could once again become a real gem with its authentic Mallorcan elements such as the wooden ceiling beams, whilst incorporating the personality of the new owners. From the diverse terraces are fantastic views over Campos and Colonia Sant Jordi as far as the sea and the island of Cabrera.