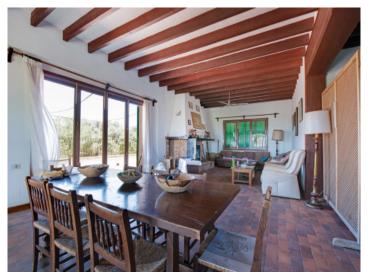

#### Описание объекта:

This authentic Mallorcan property is situated on land of 434,507 sqm in Porreres, and promises complete privacy and tranquillity. It offers enormous potential, for use as a private home or possibly as a small boutique hotel, and has not only a spacious interior but also a large exterior area with charming terraces which could be brought back to their original condition with only a little love and care.

It has a constructed area of approx. 4.936 sqm with 13 bedrooms and 11 bathrooms on 2 levels. This unique country property could once again become a real gem with its authentic Mallorcan elements such as the wooden ceiling beams, whilst incorporating the personality of the new owners. From the diverse terraces are fantastic views over Campos and Colonia Sant Jordi as far as the sea and the island of Cabrera.