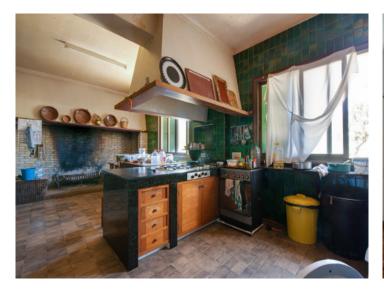

#### Описание объекта:

This authentic Mallorcan property is situated on land of 434,507 sqm in Porreres, and promises complete privacy and tranquillity. It offers enormous potential, for use as a private home or possibly as a small boutique hotel, and has not only a spacious interior but also a large exterior area with charming terraces which could be brought back to their original condition with only a little love and care.

It has a constructed area of approx. 4.936 sqm with 13 bedrooms and 11 bathrooms on 2 levels. This unique country property could once again become a real gem with its authentic Mallorcan elements such as the wooden ceiling beams, whilst incorporating the personality of the new owners. From the diverse terraces are fantastic views over Campos and Colonia Sant Jordi as far as the sea and the island of Cabrera.