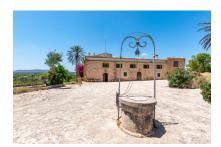

#### Описание объекта:

This authentic Mallorcan property is situated on land of 434,507 sqm in Porreres, and promises complete privacy and tranquillity. It offers enormous potential, for use as a private home or possibly as a small boutique hotel, and has not only a spacious interior but also a large exterior area with charming terraces which could be brought back to their original condition with only a little love and care.

It has a constructed area of approx. 4.936 sqm with 13 bedrooms and 11 bathrooms on 2 levels. This unique country property could once again become a real gem with its authentic Mallorcan elements such as the wooden ceiling beams, whilst incorporating the personality of the new owners. From the diverse terraces are fantastic views over Campos and Colonia Sant Jordi as far as the sea and the island of Cabrera.