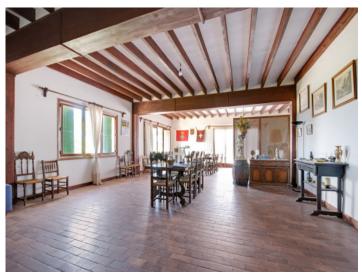

#### Описание объекта:

This authentic Mallorcan property is situated on land of 434,507 sqm in Porreres, and promises complete privacy and tranquillity. It offers enormous potential, for use as a private home or possibly as a small boutique hotel, and has not only a spacious interior but also a large exterior area with charming terraces which could be brought back to their original condition with only a little love and care.

It has a constructed area of approx. 4.936 sqm with 13 bedrooms and 11 bathrooms on 2 levels. This unique country property could once again become a real gem with its authentic Mallorcan elements such as the wooden ceiling beams, whilst incorporating the personality of the new owners. From the diverse terraces are fantastic views over Campos and Colonia Sant Jordi as far as the sea and the island of Cabrera.