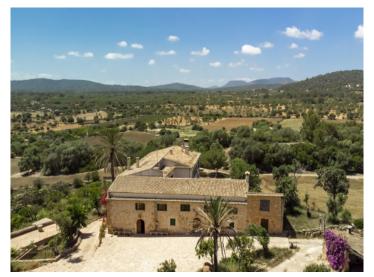

#### Описание объекта:

This authentic Mallorcan property is situated on land of 434,507 sqm in Porreres, and promises complete privacy and tranquillity. It offers enormous potential, for use as a private home or possibly as a small boutique hotel, and has not only a spacious interior but also a large exterior area with charming terraces which could be brought back to their original condition with only a little love and care.

It has a constructed area of approx. 4.936 sqm with 13 bedrooms and 11 bathrooms on 2 levels. This unique country property could once again become a real gem with its authentic Mallorcan elements such as the wooden ceiling beams, whilst incorporating the personality of the new owners. From the diverse terraces are fantastic views over Campos and Colonia Sant Jordi as far as the sea and the island of Cabrera.

#### Месторасположения и окрестности:

Porreres is embedded between rolling hills in the south of the island and due to the good connection, the airport and the dreamlike beach of Es Trenc are only 30 minutes away.

There are 2 imposing churches in this typical Majorcan village and in its centre you will find many restaurants and bars. Numerous retail stores offer a full range of products. Porreres is also famous for many celebrations.