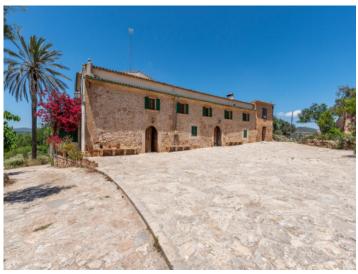

#### Описание объекта:

This authentic Mallorcan property is situated on land of 434,507 sqm in Porreres, and promises complete privacy and tranquillity. It offers enormous potential, for use as a private home or possibly as a small boutique hotel, and has not only a spacious interior but also a large exterior area with charming terraces which could be brought back to their original condition with only a little love and care.

It has a constructed area of approx. 4.936 sqm with 13 bedrooms and 11 bathrooms on 2 levels. This unique country property could once again become a real gem with its authentic Mallorcan elements such as the wooden ceiling beams, whilst incorporating the personality of the new owners. From the diverse terraces are fantastic views over Campos and Colonia Sant Jordi as far as the sea and the island of Cabrera.