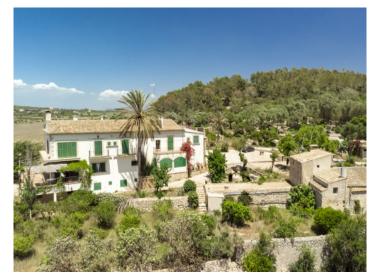

#### Описание объекта:

This authentic Mallorcan property is situated on land of 434,507 sqm in Porreres, and promises complete privacy and tranquillity. It offers enormous potential, for use as a private home or possibly as a small boutique hotel, and has not only a spacious interior but also a large exterior area with charming terraces which could be brought back to their original condition with only a little love and care.

It has a constructed area of approx. 4.936 sqm with 13 bedrooms and 11 bathrooms on 2 levels. This unique country property could once again become a real gem with its authentic Mallorcan elements such as the wooden ceiling beams, whilst incorporating the personality of the new owners. From the diverse terraces are fantastic views over Campos and Colonia Sant Jordi as far as the sea and the island of Cabrera.

The extensive pool landscape will delight with its enchanting views and invites to relax and enjoy. Truly a property to enjoy tranquillity and nature!

The ideal property for those seeking a solid investment.