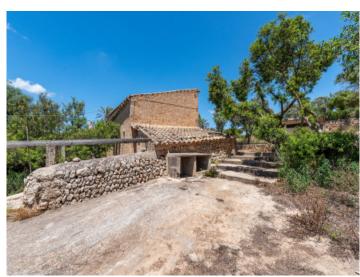

#### Описание объекта:

This authentic Mallorcan property is situated on land of 434,507 sqm in Porreres, and promises complete privacy and tranquillity. It offers enormous potential, for use as a private home or possibly as a small boutique hotel, and has not only a spacious interior but also a large exterior area with charming terraces which could be brought back to their original condition with only a little love and care.

It has a constructed area of approx. 4.936 sqm with 13 bedrooms and 11 bathrooms on 2 levels. This unique country property could once again become a real gem with its authentic Mallorcan elements such as the wooden ceiling beams, whilst incorporating the personality of the new owners. From the diverse terraces are fantastic views over Campos and Colonia Sant Jordi as far as the sea and the island of Cabrera.