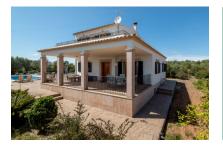

# Beautiful country house with rental license on large private plot with distant sea views in Portol

жилая площадь: 160 m<sup>2</sup> бассейн:  $\checkmark$ 

участок: 7.500 m<sup>2</sup> Энергетическая е

#### Описание объекта:

Located in a green intimate area this finca with a plot of 7,500 sqm has ample peace and great views, ideal for those seeking relaxation and silence.

The house of 160 sqm is on two floors, on the ground floor is the master bedroom with en suite, kitchen with dining area and a spacious living room.

From the lounge you access to a lovely covered terrace, which allows for a comfortable and relaxing stay with views.

The first floor has two double bedrooms, a bathroom and a large terrace.

Around the property you find a large pool and a solarium for complete enjoyment of the magnificent Mediterranean climate.