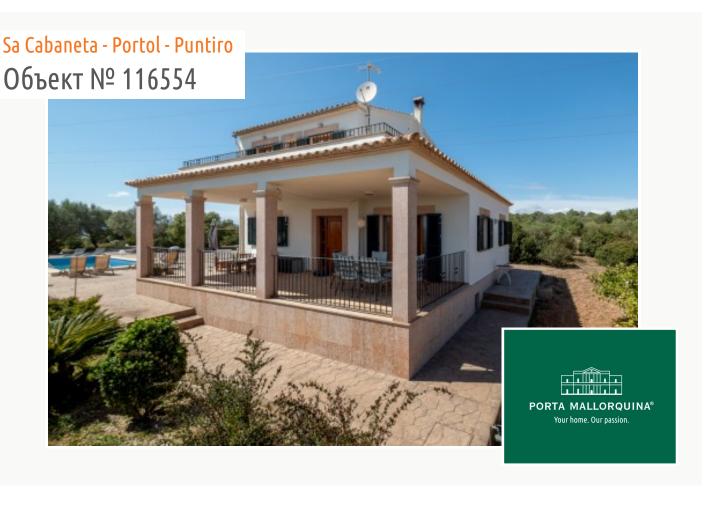

# Beautiful country house with rental license on large private plot with distant sea views in Portol

жилая площадь: 160 m<sup>2</sup> бассейн:  $\checkmark$ 

участок: 7.500 m<sup>2</sup> Энергетическая е

#### Описание объекта:

Located in a green intimate area this finca with a plot of 7,500 sqm has ample peace and great views, ideal for those seeking relaxation and silence.

The house of 160 sqm is on two floors, on the ground floor is the master bedroom with en suite, kitchen with dining area and a spacious living room.

From the lounge you access to a lovely covered terrace, which allows for a comfortable and relaxing stay with views.

The first floor has two double bedrooms, a bathroom and a large terrace.

Around the property you find a large pool and a solarium for complete enjoyment of the magnificent Mediterranean climate.