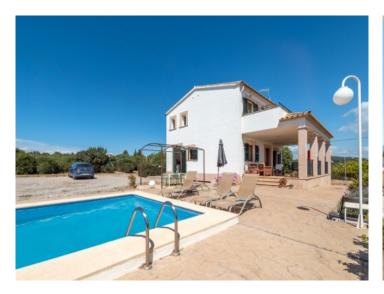

#### Описание объекта:

Located in a green intimate area this finca with a plot of 7,500 sqm has ample peace and great views, ideal for those seeking relaxation and silence.

The house of 160 sqm is on two floors, on the ground floor is the master bedroom with en suite, kitchen with dining area and a spacious living room.

From the lounge you access to a lovely covered terrace, which allows for a comfortable and relaxing stay with views.

The first floor has two double bedrooms, a bathroom and a large terrace.

Around the property you find a large pool and a solarium for complete enjoyment of the magnificent Mediterranean climate.