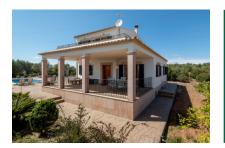

#### Описание объекта:

Located in a green intimate area this finca with a plot of 7,500 sqm has ample peace and great views, ideal for those seeking relaxation and silence.

The house of 160 sqm is on two floors, on the ground floor is the master bedroom with en suite, kitchen with dining area and a spacious living room.

From the lounge you access to a lovely covered terrace, which allows for a comfortable and relaxing stay with views.

The first floor has two double bedrooms, a bathroom and a large terrace.

Around the property you find a large pool and a solarium for complete enjoyment of the magnificent Mediterranean climate.

On the edges of the plot you can not build as it is declared as rustic ground.