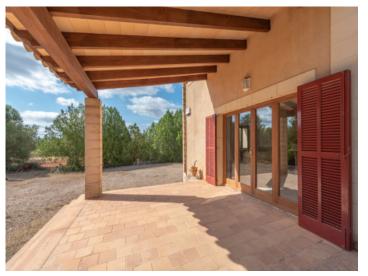

Its living space is impressively styled and spread over 2 levels, and consists of 4 spacious bedrooms, 2 bathrooms, a kitchen, and a living/dining area with fireplace.

Further features include marble floors, its own water cistern, a project for a pool and a private well. The house is surrounded by terraces and every room has its own terrace/balcony providing ample natural light and great privacy.

From the external area surrounding the partly natural-stone clad house there are unobstructed views of the mountains and over the 14.000 sqm plot of land.

Truly a property offering a multitude of possibilities.