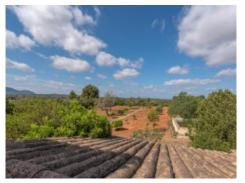

From the external area surrounding the partly natural-stone clad house there are unobstructed views of the mountains and over the 14.000 sqm plot of land.

Truly a property offering a multitude of possibilities.

### Месторасположения и окрестности:

Algaida is situated in the middle of the island, about 15 min. away from Palma. It consists mainly of simple houses in brownish Mediterranean colours. The surroundings are dominated by agriculture, in the distance you can see the Tramuntanta mountains. About 4.000 inhabitants live here. The villages Pina and Randa are part of the municipality of Algaida