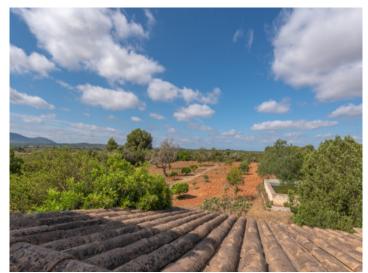

From the external area surrounding the partly natural-stone clad house there are unobstructed views of the mountains and over the 14.000 sqm plot of land.

Truly a property offering a multitude of possibilities.

### Месторасположения и окрестности:

Algaida is situated in the middle of the island, about 15 min. away from Palma. It consists mainly of simple houses in brownish Mediterranean colours. The surroundings are dominated by agriculture, in the distance you can see the Tramuntanta mountains. About 4.000 inhabitants live here. The villages Pina and Randa are part of the municipality of Algaida