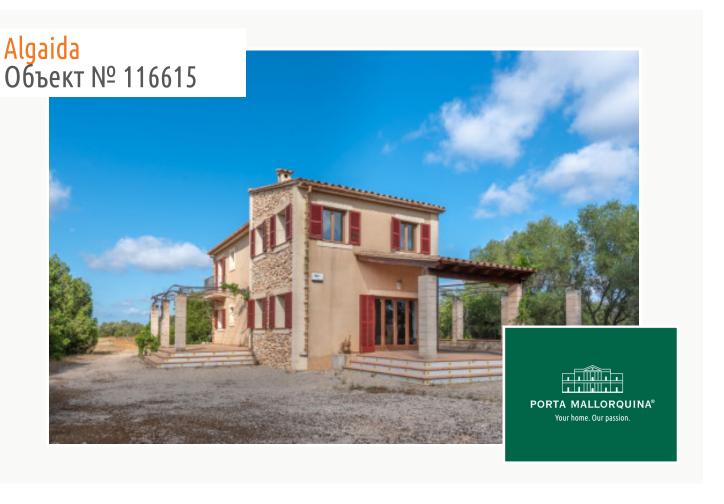

# Wonderful finca, quietly situated surrounded by nature beteween Algaida and Pina

жилая площадь: 200 m<sup>2</sup> бассейн:  $\checkmark$ 

участок: 14.000 m<sup>2</sup> Энергетическая е

спальни: 4 сертификация:

#### Описание объекта:

This beautiful Mallorcan-style Finca is quietly situated surrounded by nature between Algaida and Pina. Its location is very quiet although well-connected with other villages in the surrounding area.

From the external area surrounding the partly natural-stone clad house there are unobstructed views of the mountains and over the 14.000 sqm plot of land.

Truly a property offering a multitude of possibilities.