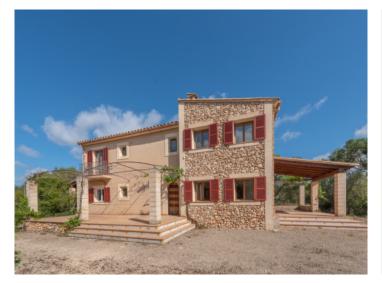

#### Описание объекта:

This beautiful Mallorcan-style Finca is quietly situated surrounded by nature between Algaida and Pina. Its location is very quiet although well-connected with other villages in the surrounding area.

From the external area surrounding the partly natural-stone clad house there are unobstructed views of the mountains and over the 14.000 sqm plot of land.

Truly a property offering a multitude of possibilities.