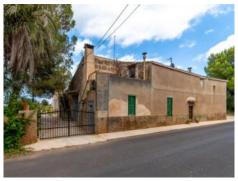

#### Описание объекта:

This old Mallorcan finca with its typical windmill was used as a small bar many years ago, and became the meeting point for the neighbourhood. Its entrance area is fitted with a bar-counter, and next to it the garage was used for dancing. The windmill can be seen from afar and has become a popular subject for photos.

The main house can be accessed via the bar or through the large, private entrance area which leads to 2 bedrooms and a bathroom on the ground floor, with a staircase leading up to 2 further bedrooms on the upper level, one of which has a large balcony.