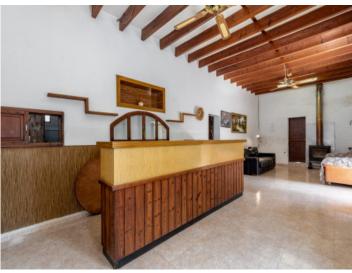

#### Описание объекта:

This old Mallorcan finca with its typical windmill was used as a small bar many years ago, and became the meeting point for the neighbourhood. Its entrance area is fitted with a bar-counter, and next to it the garage was used for dancing. The windmill can be seen from afar and has become a popular subject for photos.