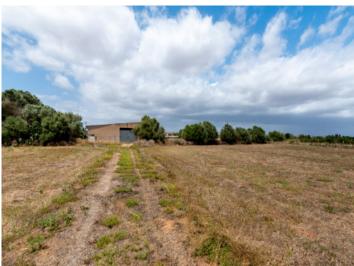

Its constructed area of 720 sqm is distributed over the main house, the garage, a storage room, and large stalls which were used to house cattle and store potatoes. The safreig, originally a water cistern, could be converted into a pool during renovation. At one end of the plot is a large, semi-open storage building and this is the only building which can not be incorporated into the legalisation process.