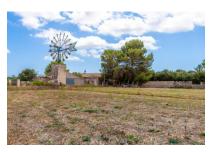

#### Описание объекта:

This old Mallorcan finca with its typical windmill was used as a small bar many years ago, and became the meeting point for the neighbourhood. Its entrance area is fitted with a bar-counter, and next to it the garage was used for dancing. The windmill can be seen from afar and has become a popular subject for photos.

Its constructed area of 720 sqm is distributed over the main house, the garage, a storage room, and large stalls which were used to house cattle and store potatoes. The safreig, originally a water cistern, could be converted into a pool during renovation. At one end of the plot is a large, semi-open storage building and this is the only building which can not be incorporated into the legalisation process.