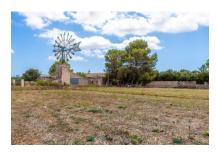

#### Описание объекта:

This old Mallorcan finca with its typical windmill was used as a small bar many years ago, and became the meeting point for the neighbourhood. Its entrance area is fitted with a bar-counter, and next to it the garage was used for dancing. The windmill can be seen from afar and has become a popular subject for photos.

Its constructed area of 720 sqm is distributed over the main house, the garage, a storage room, and large stalls which were used to house cattle and store potatoes. The safreig, originally a water cistern, could be converted into a pool during renovation. At one end of the plot is a large, semi-open storage building and this is the only building which can not be incorporated into the legalisation process.