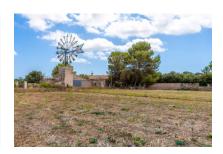

# Finca requiring renovation with an old windmill between Colonia St. Jordi and Campos

жилая площадь: 211 m<sup>2</sup> бассейн: -

участок: 7.300 m<sup>2</sup> Энергетическая в процессе

спальни: 4 сертификация:

#### Описание объекта:

This old Mallorcan finca with its typical windmill was used as a small bar many years ago, and became the meeting point for the neighbourhood. Its entrance area is fitted with a bar-counter, and next to it the garage was used for dancing. The windmill can be seen from afar and has become a popular subject for photos.