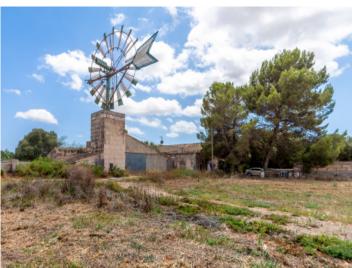

#### Описание объекта:

This old Mallorcan finca with its typical windmill was used as a small bar many years ago, and became the meeting point for the neighbourhood. Its entrance area is fitted with a bar-counter, and next to it the garage was used for dancing. The windmill can be seen from afar and has become a popular subject for photos.

Its constructed area of 720 sqm is distributed over the main house, the garage, a storage room, and large stalls which were used to house cattle and store potatoes. The safreig, originally a water cistern, could be converted into a pool during renovation. At one end of the plot is a large, semi-open storage building and this is the only building which can not be incorporated into the legalisation process.