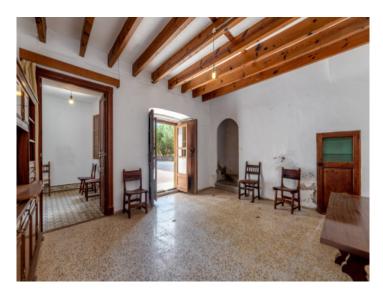

The main house can be accessed via the bar or through the large, private entrance area which leads to 2 bedrooms and a bathroom on the ground floor, with a staircase leading up to 2 further bedrooms on the upper level, one of which has a large balcony.