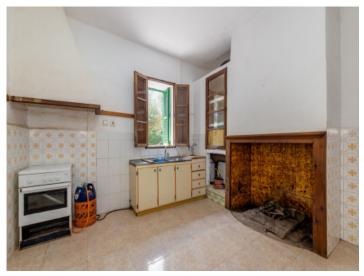

Its constructed area of 720 sqm is distributed over the main house, the garage, a storage room, and large stalls which were used to house cattle and store potatoes. The safreig, originally a water cistern, could be converted into a pool during renovation. At one end of the plot is a large, semi-open storage building and this is the only building which can not be incorporated into the legalisation process.