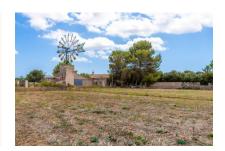

#### Описание объекта:

This old Mallorcan finca with its typical windmill was used as a small bar many years ago, and became the meeting point for the neighbourhood. Its entrance area is fitted with a bar-counter, and next to it the garage was used for dancing. The windmill can be seen from afar and has become a popular subject for photos.

Its constructed area of 720 sqm is distributed over the main house, the garage, a storage room, and large stalls which were used to house cattle and store potatoes. The safreig, originally a water cistern, could be converted into a pool during renovation. At one end of the plot is a large, semi-open storage building and this is the only building which can not be incorporated into the legalisation process.