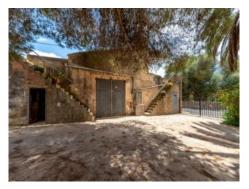

Its constructed area of 720 sqm is distributed over the main house, the garage, a storage room, and large stalls which were used to house cattle and store potatoes. The safreig, originally a water cistern, could be converted into a pool during renovation. At one end of the plot is a large, semi-open storage building and this is the only building which can not be incorporated into the legalisation process.

The main house can be accessed via the bar or through the large, private entrance area which leads to 2 bedrooms and a bathroom on the ground floor, with a staircase leading up to 2 further bedrooms on the upper level, one of which has a large balcony.