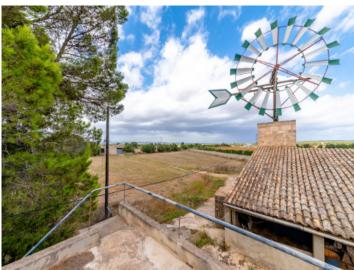

#### Описание объекта:

This old Mallorcan finca with its typical windmill was used as a small bar many years ago, and became the meeting point for the neighbourhood. Its entrance area is fitted with a bar-counter, and next to it the garage was used for dancing. The windmill can be seen from afar and has become a popular subject for photos.