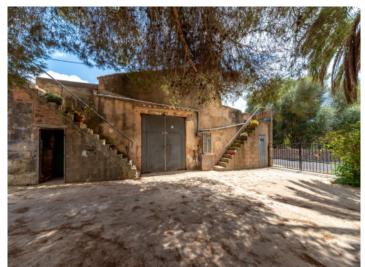

Its constructed area of 720 sqm is distributed over the main house, the garage, a storage room, and large stalls which were used to house cattle and store potatoes. The safreig, originally a water cistern, could be converted into a pool during renovation. At one end of the plot is a large, semi-open storage building and this is the only building which can not be incorporated into the legalisation process.

The main house can be accessed via the bar or through the large, private entrance area which leads to 2 bedrooms and a bathroom on the ground floor, with a staircase leading up to 2 further bedrooms on the upper level, one of which has a large balcony.