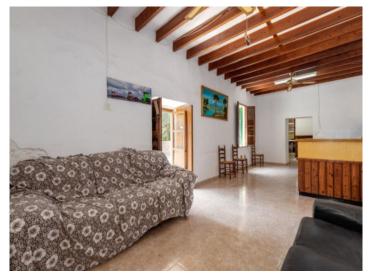

The main house can be accessed via the bar or through the large, private entrance area which leads to 2 bedrooms and a bathroom on the ground floor, with a staircase leading up to 2 further bedrooms on the upper level, one of which has a large balcony.