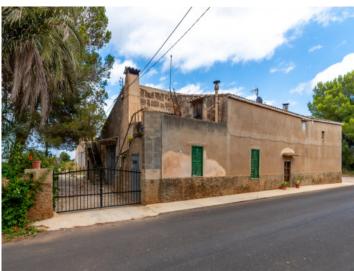

# Finca requiring renovation with an old windmill between Colonia St. Jordi and Campos

жилая площадь: 211 m<sup>2</sup> бассейн: -

участок: 7.300 m<sup>2</sup> Энергетическая в процессе

спальни: 4 сертификация:

#### Описание объекта:

This old Mallorcan finca with its typical windmill was used as a small bar many years ago, and became the meeting point for the neighbourhood. Its entrance area is fitted with a bar-counter, and next to it the garage was used for dancing. The windmill can be seen from afar and has become a popular subject for photos.

Its constructed area of 720 sqm is distributed over the main house, the garage, a storage room, and large stalls which were used to house cattle and store potatoes. The safreig, originally a water cistern, could be converted into a pool during renovation. At one end of the plot is a large, semi-open storage building and this is the only building which can not be incorporated into the legalisation process.