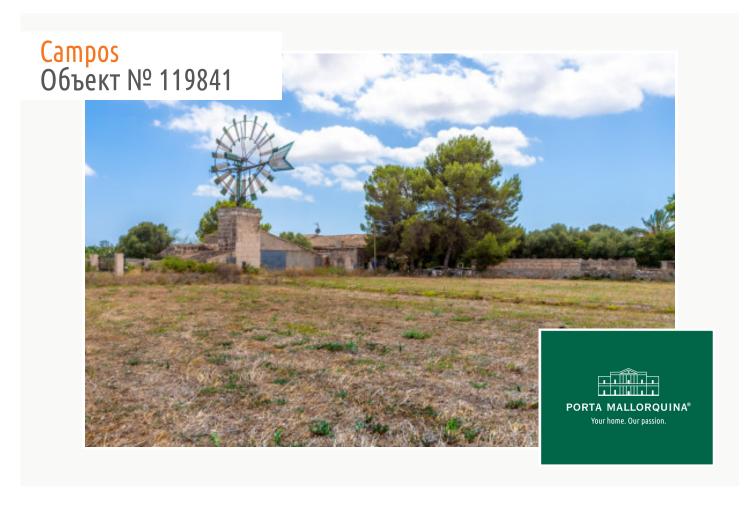

#### Описание объекта:

This old Mallorcan finca with its typical windmill was used as a small bar many years ago, and became the meeting point for the neighbourhood. Its entrance area is fitted with a bar-counter, and next to it the garage was used for dancing. The windmill can be seen from afar and has become a popular subject for photos.

Its constructed area of 720 sqm is distributed over the main house, the garage, a storage room, and large stalls which were used to house cattle and store potatoes. The safreig, originally a water cistern, could be converted into a pool during renovation. At one end of the plot is a large, semi-open storage building and this is the only building which can not be incorporated into the legalisation process.