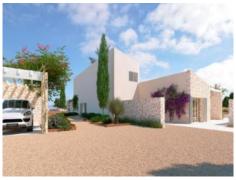

#### Описание объекта:

This luxurious villa is under construction only 5 minutes from Llucmajor.

The modern finca with a total of 380 sqm constructed area will stand on a plot of 21.000 sqm with a wonderful established tree population, accessible via a paved driveway.

Housed on the ground floor is the bright, open living/dining area with open kitchen, guest WC, and separate bedroom with en-suite bathroom.

Adjoining the living area is a large inviting terrace with pool and views over the surrounding nature.

A staircase leads up to the first floor with the master bedroom with bathroom en suite and private balcony, a further bedroom, and an office which could also function as a bedroom and has a balcony with sweeping views.

Further features include underfloor heating and air conditioning with heat pump, a photovoltaic system, and a cellar.

Completion is foreseen for the 4th quarter of 2023.