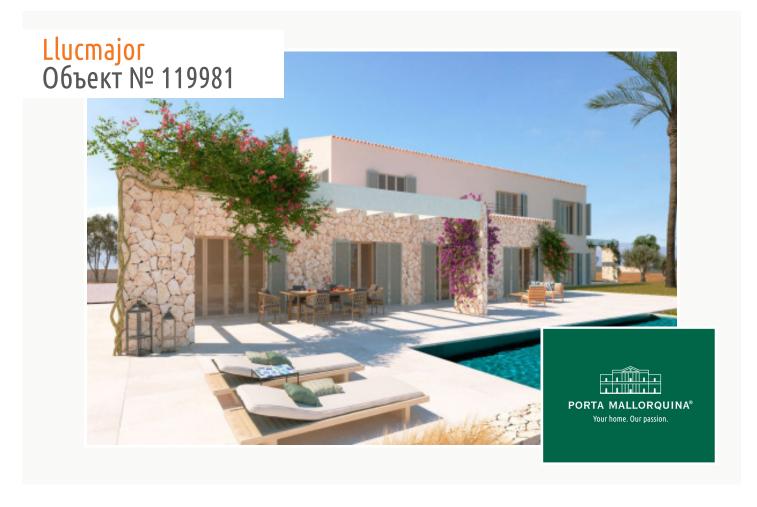

#### Описание объекта:

This luxurious villa is under construction only 5 minutes from Llucmajor.

The modern finca with a total of 380 sqm constructed area will stand on a plot of 21.000 sqm with a wonderful established tree population, accessible via a paved driveway.

Housed on the ground floor is the bright, open living/dining area with open kitchen, guest WC, and separate bedroom with en-suite bathroom.

Adjoining the living area is a large inviting terrace with pool and views over the surrounding nature.

A staircase leads up to the first floor with the master bedroom with bathroom en suite and private balcony, a further bedroom, and an office which could also function as a bedroom and has a balcony with sweeping views.

Further features include underfloor heating and air conditioning with heat pump, a photovoltaic system, and a cellar.

Completion is foreseen for the 4th quarter of 2023.