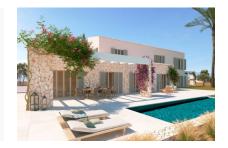

#### Описание объекта:

This luxurious villa is under construction only 5 minutes from Llucmajor.

The modern finca with a total of 380 sqm constructed area will stand on a plot of 21.000 sqm with a wonderful established tree population, accessible via a paved driveway.

Housed on the ground floor is the bright, open living/dining area with open kitchen, guest WC, and separate bedroom with en-suite bathroom.

Adjoining the living area is a large inviting terrace with pool and views over the surrounding nature.