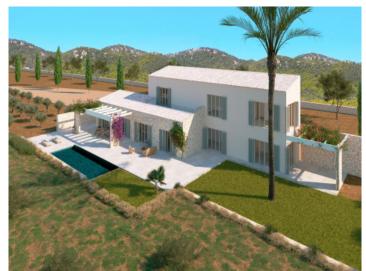

#### Описание объекта:

This luxurious villa is under construction only 5 minutes from Llucmajor.

The modern finca with a total of 380 sqm constructed area will stand on a plot of 21.000 sqm with a wonderful established tree population, accessible via a paved driveway.

Housed on the ground floor is the bright, open living/dining area with open kitchen, guest WC, and separate bedroom with en-suite bathroom.

Adjoining the living area is a large inviting terrace with pool and views over the surrounding nature.

A staircase leads up to the first floor with the master bedroom with bathroom en suite and private balcony, a further bedroom, and an office which could also function as a bedroom and has a balcony with sweeping views.