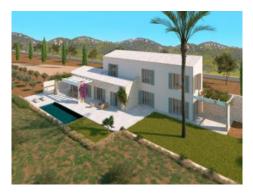

#### Описание объекта:

This luxurious villa is under construction only 5 minutes from Llucmajor.

The modern finca with a total of 380 sqm constructed area will stand on a plot of 21.000 sqm with a wonderful established tree population, accessible via a paved driveway.

Housed on the ground floor is the bright, open living/dining area with open kitchen, guest WC, and separate bedroom with en-suite bathroom.

Adjoining the living area is a large inviting terrace with pool and views over the surrounding nature.

A staircase leads up to the first floor with the master bedroom with bathroom en suite and private balcony, a further bedroom, and an office which could also function as a bedroom and has a balcony with sweeping views.

Further features include underfloor heating and air conditioning with heat pump, a photovoltaic system, and a cellar.

Completion is foreseen for the 4th quarter of 2023.