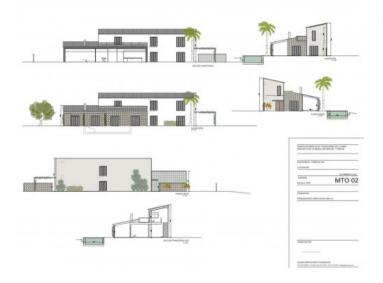

#### Описание объекта:

This luxurious villa is under construction only 5 minutes from Llucmajor.

The modern finca with a total of 380 sqm constructed area will stand on a plot of 21.000 sqm with a wonderful established tree population, accessible via a paved driveway.

Housed on the ground floor is the bright, open living/dining area with open kitchen, guest WC, and separate bedroom with en-suite bathroom.

Adjoining the living area is a large inviting terrace with pool and views over the surrounding nature.

A staircase leads up to the first floor with the master bedroom with bathroom en suite and private balcony, a further bedroom, and an office which could also function as a bedroom and has a balcony with sweeping views.

Further features include underfloor heating and air conditioning with heat pump, a photovoltaic system, and a cellar.

Completion is foreseen for the 4th quarter of 2023.