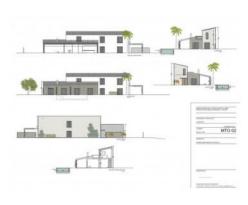

#### Описание объекта:

This luxurious villa is under construction only 5 minutes from Llucmajor.

The modern finca with a total of 380 sqm constructed area will stand on a plot of 21.000 sqm with a wonderful established tree population, accessible via a paved driveway.

Housed on the ground floor is the bright, open living/dining area with open kitchen, guest WC, and separate bedroom with en-suite bathroom.

Adjoining the living area is a large inviting terrace with pool and views over the surrounding nature.

A staircase leads up to the first floor with the master bedroom with bathroom en suite and private balcony, a further bedroom, and an office which could also function as a bedroom and has a balcony with sweeping views.

Further features include underfloor heating and air conditioning with heat pump, a photovoltaic system, and a cellar.

Completion is foreseen for the 4th quarter of 2023.