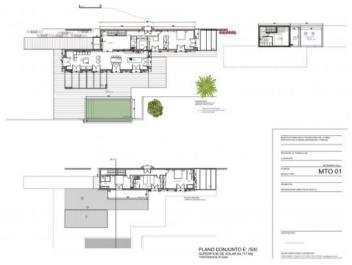

#### Описание объекта:

This luxurious villa is under construction only 5 minutes from Llucmajor.

The modern finca with a total of 380 sqm constructed area will stand on a plot of 21.000 sqm with a wonderful established tree population, accessible via a paved driveway.

Housed on the ground floor is the bright, open living/dining area with open kitchen, guest WC, and separate bedroom with en-suite bathroom.

Adjoining the living area is a large inviting terrace with pool and views over the surrounding nature.

A staircase leads up to the first floor with the master bedroom with bathroom en suite and private balcony, a further bedroom, and an office which could also function as a bedroom and has a balcony with sweeping views.

Further features include underfloor heating and air conditioning with heat pump, a photovoltaic system, and a cellar.

Completion is foreseen for the 4th quarter of 2023.