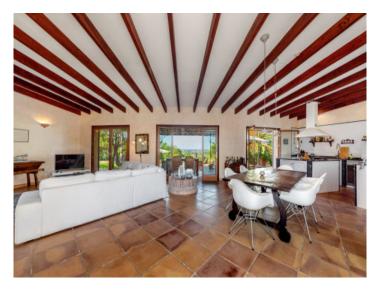

In the main house, you will find 2 bedrooms, 2 bathrooms, and a spacious open-plan living and dining area with an integrated kitchen that provides direct access to the terrace, where you can enjoy a fantastic panoramic view.