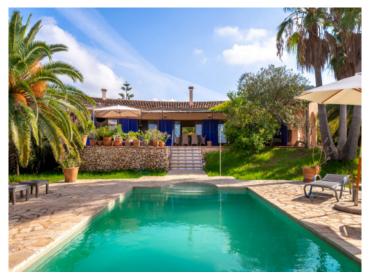

In the main house, you will find 2 bedrooms, 2 bathrooms, and a spacious open-plan living and dining area with an integrated kitchen that provides direct access to the terrace, where you can enjoy a fantastic panoramic view.

A pool with a sun terrace ensures relaxation and social moments. Additionally, there is a separate guesthouse with 2 bedrooms and a bathroom, along with its own terrace.

The garden is adorned with numerous native trees, creating an authentic Mediterranean ambiance. There are ample parking spaces for your guests in the spacious driveway area, as well as a large garage.