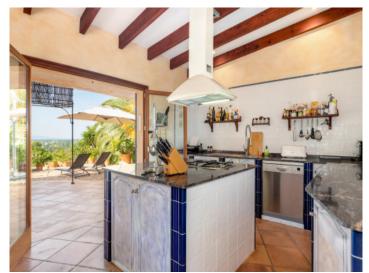

In the main house, you will find 2 bedrooms, 2 bathrooms, and a spacious open-plan living and dining area with an integrated kitchen that provides direct access to the terrace, where you can enjoy a fantastic panoramic view.