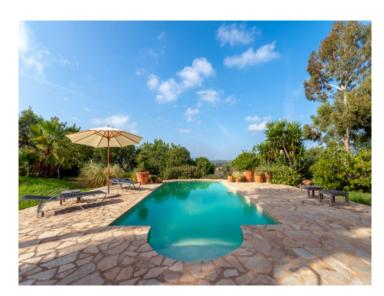

#### Описание объекта:

This property, with a total living area of 186 square meters, is situated on a plot of approximately 7,000 square meters, located at the foot of Puig de Santa Magdalena, offering breathtaking panoramic views of the picturesque countryside all the way to the Tramuntana Mountains.

A pool with a sun terrace ensures relaxation and social moments. Additionally, there is a separate guesthouse with 2 bedrooms and a bathroom, along with its own terrace.

The garden is adorned with numerous native trees, creating an authentic Mediterranean ambiance. There are ample parking spaces for your guests in the spacious driveway area, as well as a large garage.