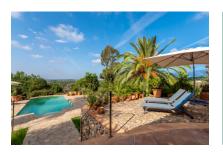

#### Описание объекта:

This property, with a total living area of 186 square meters, is situated on a plot of approximately 7,000 square meters, located at the foot of Puig de Santa Magdalena, offering breathtaking panoramic views of the picturesque countryside all the way to the Tramuntana Mountains.

A pool with a sun terrace ensures relaxation and social moments. Additionally, there is a separate guesthouse with 2 bedrooms and a bathroom, along with its own terrace.

The garden is adorned with numerous native trees, creating an authentic Mediterranean ambiance. There are ample parking spaces for your guests in the spacious driveway area, as well as a large garage.