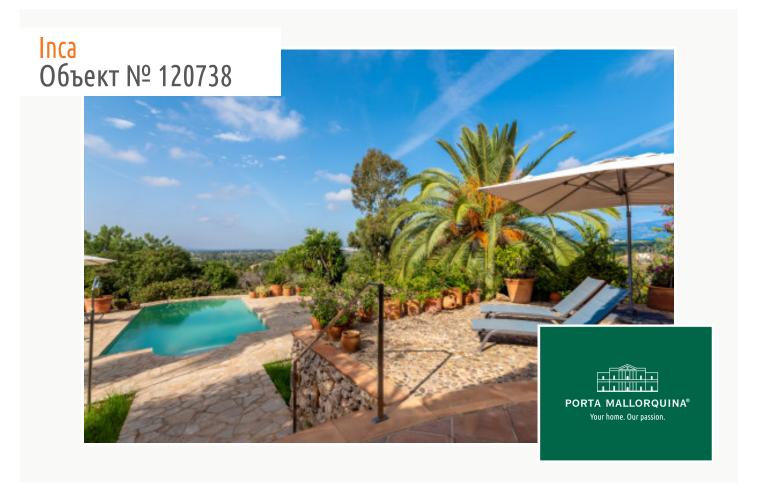

#### Описание объекта:

This property, with a total living area of 186 square meters, is situated on a plot of approximately 7,000 square meters, located at the foot of Puig de Santa Magdalena, offering breathtaking panoramic views of the picturesque countryside all the way to the Tramuntana Mountains.

A pool with a sun terrace ensures relaxation and social moments. Additionally, there is a separate guesthouse with 2 bedrooms and a bathroom, along with its own terrace.

The garden is adorned with numerous native trees, creating an authentic Mediterranean ambiance. There are ample parking spaces for your guests in the spacious driveway area, as well as a large garage.