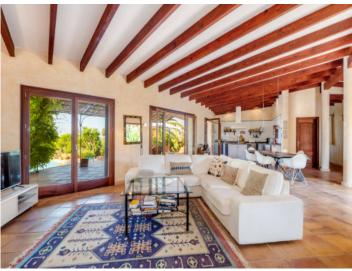

In the main house, you will find 2 bedrooms, 2 bathrooms, and a spacious open-plan living and dining area with an integrated kitchen that provides direct access to the terrace, where you can enjoy a fantastic panoramic view.