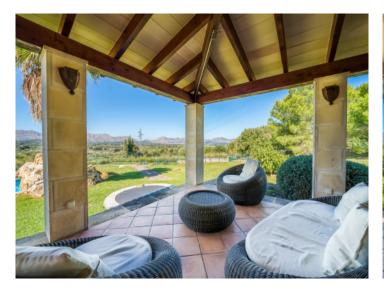

A paved driveway leads to the main house with a living area of an incredible 450 sqm spread over 2 levels. Distributed over the ground floor there is a spacious fitted kitchen with dining area and access to the south-facing terrace, a guest WC, a large living room with fireplace and floor-to-ceiling windows providing breathtaking views over the Alcudia valley as far as the bay of Pollensa, and a separate guest apartment with 2 double bedrooms, a bathroom, a kitchenette and a living area. This living area surrounds a charming inner patio with a mature wild-olive tree.

On the upper level there are 2 double bedrooms, a bathroom, and the master suite with a walk-in wardrobe and a private bathroom. A covered terrace on this level provides sensational views of the surrounding landscape