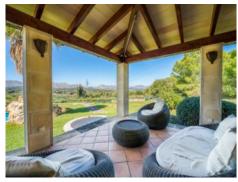

A paved driveway leads to the main house with a living area of an incredible 450 sqm spread over 2 levels. Distributed over the ground floor there is a spacious fitted kitchen with dining area and access to the south-facing terrace, a guest WC, a large living room with fireplace and floor-to-ceiling windows providing breathtaking views over the Alcudia valley as far as the bay of Pollensa, and a separate guest apartment with 2 double bedrooms, a bathroom, a kitchenette and a living area. This living area surrounds a charming inner patio with a mature wild-olive tree.

On the upper level there are 2 double bedrooms, a bathroom, and the master suite with a walk-in wardrobe and a private bathroom. A covered terrace on this level provides sensational views of the surrounding landscape