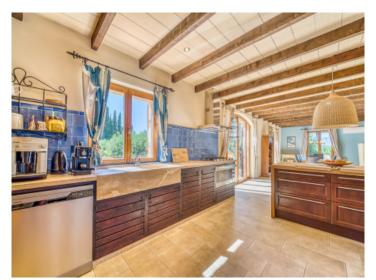

A paved driveway leads to the main house with a living area of an incredible 450 sqm spread over 2 levels. Distributed over the ground floor there is a spacious fitted kitchen with dining area and access to the south-facing terrace, a guest WC, a large living room with fireplace and floor-to-ceiling windows providing breathtaking views over the Alcudia valley as far as the bay of Pollensa, and a separate guest apartment with 2 double bedrooms, a bathroom, a kitchenette and a living area. This living area surrounds a charming inner patio with a mature wild-olive tree.