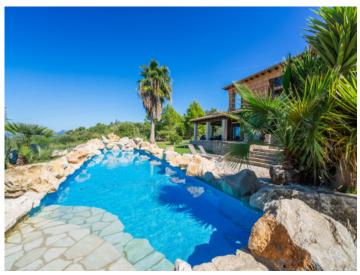

In the exterior area there is a covered terrace with dining area and outdoor kitchen, next to the 56 sqm pool, the beautifully landscaped garden and a private tennis court. A photovoltaic system is installed on a casita next to the pool, and there is also a well so that the finca is self-sufficient regarding energy and water supply.