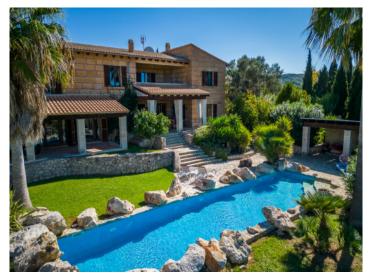

A paved driveway leads to the main house with a living area of an incredible 450 sqm spread over 2 levels. Distributed over the ground floor there is a spacious fitted kitchen with dining area and access to the south-facing terrace, a guest WC, a large living room with fireplace and floor-to-ceiling windows providing breathtaking views over the Alcudia valley as far as the bay of Pollensa, and a separate guest apartment with 2 double bedrooms, a bathroom, a kitchenette and a living area. This living area surrounds a charming inner patio with a mature wild-olive tree.

In the exterior area there is a covered terrace with dining area and outdoor kitchen, next to the 56 sqm pool, the beautifully landscaped garden and a private tennis court. A photovoltaic system is installed on a casita next to the pool, and there is also a well so that the finca is self-sufficient regarding energy and water supply.

On the upper level there are 2 double bedrooms, a bathroom, and the master suite with a walk-in wardrobe and a private bathroom. A covered terrace on this level provides sensational views of the surrounding landscape