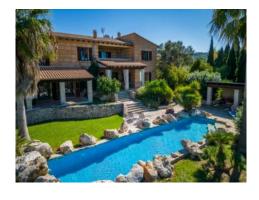

A paved driveway leads to the main house with a living area of an incredible 450 sqm spread over 2 levels. Distributed over the ground floor there is a spacious fitted kitchen with dining area and access to the south-facing terrace, a guest WC, a large living room with fireplace and floor-to-ceiling windows providing breathtaking views over the Alcudia valley as far as the bay of Pollensa, and a separate guest apartment with 2 double bedrooms, a bathroom, a kitchenette and a living area. This living area surrounds a charming inner patio with a mature wild-olive tree.

In the exterior area there is a covered terrace with dining area and outdoor kitchen, next to the 56 sqm pool, the beautifully landscaped garden and a private tennis court. A photovoltaic system is installed on a casita next to the pool, and there is also a well so that the finca is self-sufficient regarding energy and water supply.