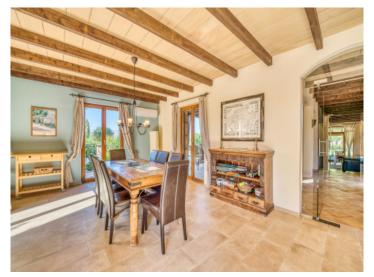

A paved driveway leads to the main house with a living area of an incredible 450 sqm spread over 2 levels. Distributed over the ground floor there is a spacious fitted kitchen with dining area and access to the south-facing terrace, a guest WC, a large living room with fireplace and floor-to-ceiling windows providing breathtaking views over the Alcudia valley as far as the bay of Pollensa, and a separate guest apartment with 2 double bedrooms, a bathroom, a kitchenette and a living area. This living area surrounds a charming inner patio with a mature wild-olive tree.