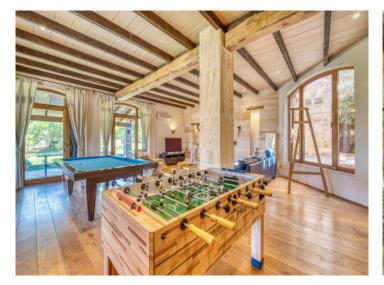

A paved driveway leads to the main house with a living area of an incredible 450 sqm spread over 2 levels. Distributed over the ground floor there is a spacious fitted kitchen with dining area and access to the south-facing terrace, a guest WC, a large living room with fireplace and floor-to-ceiling windows providing breathtaking views over the Alcudia valley as far as the bay of Pollensa, and a separate guest apartment with 2 double bedrooms, a bathroom, a kitchenette and a living area. This living area surrounds a charming inner patio with a mature wild-olive tree.