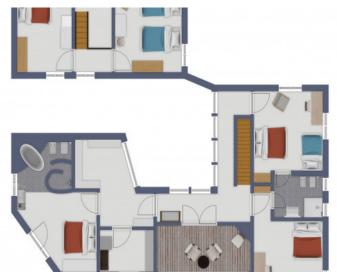

A paved driveway leads to the main house with a living area of an incredible 450 sqm spread over 2 levels. Distributed over the ground floor there is a spacious fitted kitchen with dining area and access to the south-facing terrace, a guest WC, a large living room with fireplace and floor-to-ceiling windows providing breathtaking views over the Alcudia valley as far as the bay of Pollensa, and a separate guest apartment with 2 double bedrooms, a bathroom, a kitchenette and a living area. This living area surrounds a charming inner patio with a mature wild-olive tree.

On the upper level there are 2 double bedrooms, a bathroom, and the master suite with a walk-in wardrobe and a private bathroom. A covered terrace on this level provides sensational views of the surrounding landscape