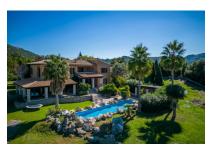

#### Описание объекта:

This lovely finca was built in 2005 and is situated on a sloping, north-east facing plot of 15,700 sqm providing great privacy and tranquillity. It is only 10 min from the sandy beach of Playa de Muro and the old town districts of Alcudia and Pollensa.

In the exterior area there is a covered terrace with dining area and outdoor kitchen, next to the 56 sqm pool, the beautifully landscaped garden and a private tennis court. A photovoltaic system is installed on a casita next to the pool, and there is also a well so that the finca is self-sufficient regarding energy and water supply.