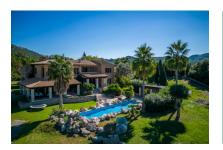

#### Описание объекта:

This lovely finca was built in 2005 and is situated on a sloping, north-east facing plot of 15,700 sqm providing great privacy and tranquillity. It is only 10 min from the sandy beach of Playa de Muro and the old town districts of Alcudia and Pollensa.

A paved driveway leads to the main house with a living area of an incredible 450 sqm spread over 2 levels. Distributed over the ground floor there is a spacious fitted kitchen with dining area and access to the south-facing terrace, a guest WC, a large living room with fireplace and floor-to-ceiling windows providing breathtaking views over the Alcudia valley as far as the bay of Pollensa, and a separate guest apartment with 2 double bedrooms, a bathroom, a kitchenette and a living area. This living area surrounds a charming inner patio with a mature wild-olive tree.

In the exterior area there is a covered terrace with dining area and outdoor kitchen, next to the 56 sqm pool, the beautifully landscaped garden and a private tennis court. A photovoltaic system is installed on a casita next to the pool, and there is also a well so that the finca is self-sufficient regarding energy and water supply.