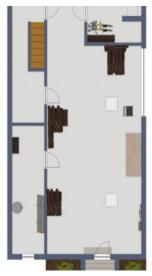

The cellar area of the finca houses a large storage room, the house-technology room, and ample parking space for diverse vehicles. Further features include double glazed windows throughout and air conditioning in all the rooms.