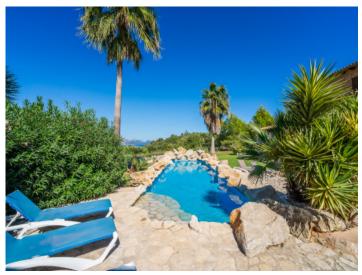

In the exterior area there is a covered terrace with dining area and outdoor kitchen, next to the 56 sqm pool, the beautifully landscaped garden and a private tennis court. A photovoltaic system is installed on a casita next to the pool, and there is also a well so that the finca is self-sufficient regarding energy and water supply.