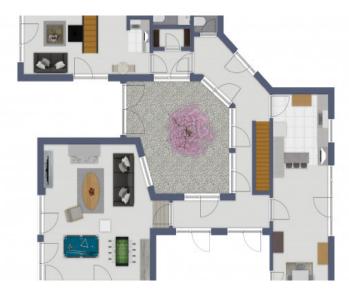

A paved driveway leads to the main house with a living area of an incredible 450 sqm spread over 2 levels. Distributed over the ground floor there is a spacious fitted kitchen with dining area and access to the south-facing terrace, a guest WC, a large living room with fireplace and floor-to-ceiling windows providing breathtaking views over the Alcudia valley as far as the bay of Pollensa, and a separate guest apartment with 2 double bedrooms, a bathroom, a kitchenette and a living area. This living area surrounds a charming inner patio with a mature wild-olive tree.

On the upper level there are 2 double bedrooms, a bathroom, and the master suite with a walk-in wardrobe and a private bathroom. A covered terrace on this level provides sensational views of the surrounding landscape