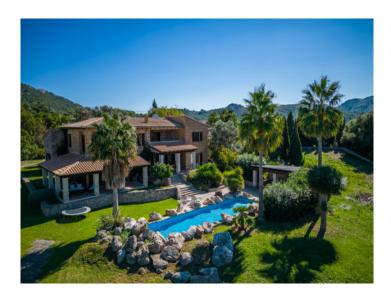

#### Описание объекта:

This lovely finca was built in 2005 and is situated on a sloping, north-east facing plot of 15,700 sqm providing great privacy and tranquillity. It is only 10 min from the sandy beach of Playa de Muro and the old town districts of Alcudia and Pollensa.

A paved driveway leads to the main house with a living area of an incredible 450 sqm spread over 2 levels. Distributed over the ground floor there is a spacious fitted kitchen with dining area and access to the south-facing terrace, a guest WC, a large living room with fireplace and floor-to-ceiling windows providing breathtaking views over the Alcudia valley as far as the bay of Pollensa, and a separate guest apartment with 2 double bedrooms, a bathroom, a kitchenette and a living area. This living area surrounds a charming inner patio with a mature wild-olive tree.

In the exterior area there is a covered terrace with dining area and outdoor kitchen, next to the 56 sqm pool, the beautifully landscaped garden and a private tennis court. A photovoltaic system is installed on a casita next to the pool, and there is also a well so that the finca is self-sufficient regarding energy and water supply.