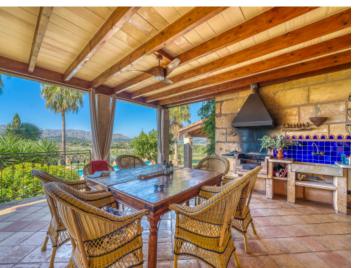

In the exterior area there is a covered terrace with dining area and outdoor kitchen, next to the 56 sqm pool, the beautifully landscaped garden and a private tennis court. A photovoltaic system is installed on a casita next to the pool, and there is also a well so that the finca is self-sufficient regarding energy and water supply.