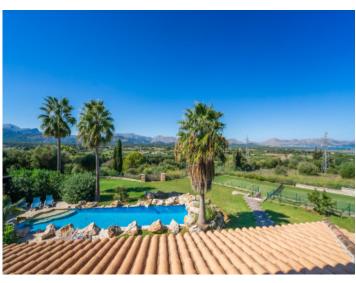

In the exterior area there is a covered terrace with dining area and outdoor kitchen, next to the 56 sqm pool, the beautifully landscaped garden and a private tennis court. A photovoltaic system is installed on a casita next to the pool, and there is also a well so that the finca is self-sufficient regarding energy and water supply.