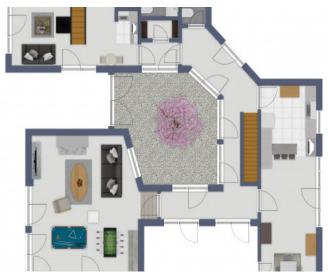

A paved driveway leads to the main house with a living area of an incredible 450 sqm spread over 2 levels. Distributed over the ground floor there is a spacious fitted kitchen with dining area and access to the south-facing terrace, a guest WC, a large living room with fireplace and floor-to-ceiling windows providing breathtaking views over the Alcudia valley as far as the bay of Pollensa, and a separate guest apartment with 2 double bedrooms, a bathroom, a kitchenette and a living area. This living area surrounds a charming inner patio with a mature wild-olive tree.

On the upper level there are 2 double bedrooms, a bathroom, and the master suite with a walk-in wardrobe and a private bathroom. A covered terrace on this level provides sensational views of the surrounding landscape