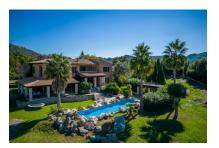

#### Описание объекта:

This lovely finca was built in 2005 and is situated on a sloping, north-east facing plot of 15,700 sqm providing great privacy and tranquillity. It is only 10 min from the sandy beach of Playa de Muro and the old town districts of Alcudia and Pollensa.

A paved driveway leads to the main house with a living area of an incredible 450 sqm spread over 2 levels. Distributed over the ground floor there is a spacious fitted kitchen with dining area and access to the south-facing terrace, a guest WC, a large living room with fireplace and floor-to-ceiling windows providing breathtaking views over the Alcudia valley as far as the bay of Pollensa, and a separate guest apartment with 2 double bedrooms, a bathroom, a kitchenette and a living area. This living area surrounds a charming inner patio with a mature wild-olive tree.

In the exterior area there is a covered terrace with dining area and outdoor kitchen, next to the 56 sqm pool, the beautifully landscaped garden and a private tennis court. A photovoltaic system is installed on a casita next to the pool, and there is also a well so that the finca is self-sufficient regarding energy and water supply.