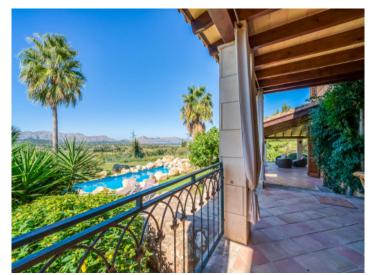

A paved driveway leads to the main house with a living area of an incredible 450 sqm spread over 2 levels. Distributed over the ground floor there is a spacious fitted kitchen with dining area and access to the south-facing terrace, a guest WC, a large living room with fireplace and floor-to-ceiling windows providing breathtaking views over the Alcudia valley as far as the bay of Pollensa, and a separate guest apartment with 2 double bedrooms, a bathroom, a kitchenette and a living area. This living area surrounds a charming inner patio with a mature wild-olive tree.

In the exterior area there is a covered terrace with dining area and outdoor kitchen, next to the 56 sqm pool, the beautifully landscaped garden and a private tennis court. A photovoltaic system is installed on a casita next to the pool, and there is also a well so that the finca is self-sufficient regarding energy and water supply.