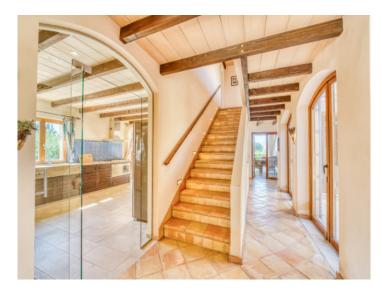

A paved driveway leads to the main house with a living area of an incredible 450 sqm spread over 2 levels. Distributed over the ground floor there is a spacious fitted kitchen with dining area and access to the south-facing terrace, a guest WC, a large living room with fireplace and floor-to-ceiling windows providing breathtaking views over the Alcudia valley as far as the bay of Pollensa, and a separate guest apartment with 2 double bedrooms, a bathroom, a kitchenette and a living area. This living area surrounds a charming inner patio with a mature wild-olive tree.