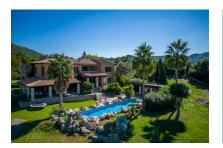

#### Описание объекта:

This lovely finca was built in 2005 and is situated on a sloping, north-east facing plot of 15,700 sqm providing great privacy and tranquillity. It is only 10 min from the sandy beach of Playa de Muro and the old town districts of Alcudia and Pollensa.

In the exterior area there is a covered terrace with dining area and outdoor kitchen, next to the 56 sqm pool, the beautifully landscaped garden and a private tennis court. A photovoltaic system is installed on a casita next to the pool, and there is also a well so that the finca is self-sufficient regarding energy and water supply.