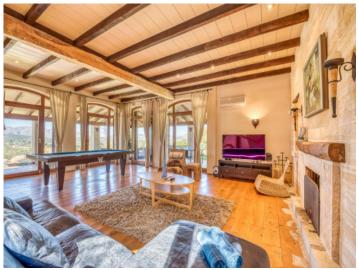

A paved driveway leads to the main house with a living area of an incredible 450 sqm spread over 2 levels. Distributed over the ground floor there is a spacious fitted kitchen with dining area and access to the south-facing terrace, a guest WC, a large living room with fireplace and floor-to-ceiling windows providing breathtaking views over the Alcudia valley as far as the bay of Pollensa, and a separate guest apartment with 2 double bedrooms, a bathroom, a kitchenette and a living area. This living area surrounds a charming inner patio with a mature wild-olive tree.