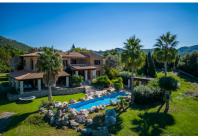

#### Описание объекта:

This lovely finca was built in 2005 and is situated on a sloping, north-east facing plot of 15,700 sqm providing great privacy and tranquillity. It is only 10 min from the sandy beach of Playa de Muro and the old town districts of Alcudia and Pollensa.

A paved driveway leads to the main house with a living area of an incredible 450 sqm spread over 2 levels. Distributed over the ground floor there is a spacious fitted kitchen with dining area and access to the south-facing terrace, a guest WC, a large living room with fireplace and floor-to-ceiling windows providing breathtaking views over the Alcudia valley as far as the bay of Pollensa, and a separate guest apartment with 2 double bedrooms, a bathroom, a kitchenette and a living area. This living area surrounds a charming inner patio with a mature wild-olive tree.

In the exterior area there is a covered terrace with dining area and outdoor kitchen, next to the 56 sqm pool, the beautifully landscaped garden and a private tennis court. A photovoltaic system is installed on a casita next to the pool, and there is also a well so that the finca is self-sufficient regarding energy and water supply.