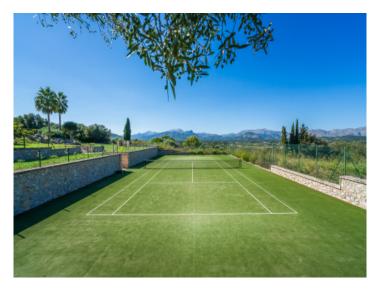

In the exterior area there is a covered terrace with dining area and outdoor kitchen, next to the 56 sqm pool, the beautifully landscaped garden and a private tennis court. A photovoltaic system is installed on a casita next to the pool, and there is also a well so that the finca is self-sufficient regarding energy and water supply.