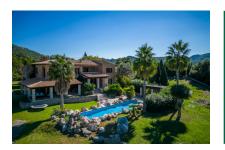

#### Описание объекта:

This lovely finca was built in 2005 and is situated on a sloping, north-east facing plot of 15,700 sqm providing great privacy and tranquillity. It is only 10 min from the sandy beach of Playa de Muro and the old town districts of Alcudia and Pollensa.

In the exterior area there is a covered terrace with dining area and outdoor kitchen, next to the 56 sqm pool, the beautifully landscaped garden and a private tennis court. A photovoltaic system is installed on a casita next to the pool, and there is also a well so that the finca is self-sufficient regarding energy and water supply.