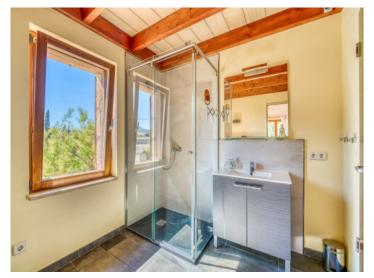

On the upper level there are 2 double bedrooms, a bathroom, and the master suite with a walk-in wardrobe and a private bathroom. A covered terrace on this level provides sensational views of the surrounding landscape

The cellar area of the finca houses a large storage room, the house-technology room, and ample parking space for diverse vehicles. Further features include double glazed windows throughout and air conditioning in all the rooms.