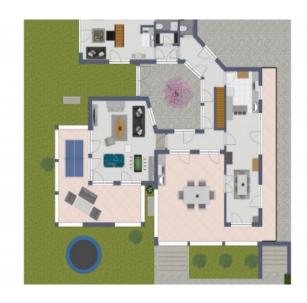

A paved driveway leads to the main house with a living area of an incredible 450 sqm spread over 2 levels. Distributed over the ground floor there is a spacious fitted kitchen with dining area and access to the south-facing terrace, a guest WC, a large living room with fireplace and floor-to-ceiling windows providing breathtaking views over the Alcudia valley as far as the bay of Pollensa, and a separate guest apartment with 2 double bedrooms, a bathroom, a kitchenette and a living area. This living area surrounds a charming inner patio with a mature wild-olive tree.

On the upper level there are 2 double bedrooms, a bathroom, and the master suite with a walk-in wardrobe and a private bathroom. A covered terrace on this level provides sensational views of the surrounding landscape

The cellar area of the finca houses a large storage room, the house-technology room, and ample parking space for diverse vehicles. Further features include double glazed windows throughout and air conditioning in all the rooms.