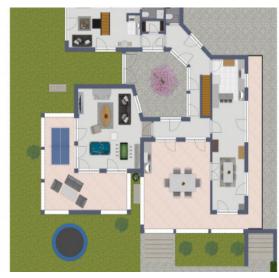

A paved driveway leads to the main house with a living area of an incredible 450 sqm spread over 2 levels. Distributed over the ground floor there is a spacious fitted kitchen with dining area and access to the south-facing terrace, a guest WC, a large living room with fireplace and floor-to-ceiling windows providing breathtaking views over the Alcudia valley as far as the bay of Pollensa, and a separate guest apartment with 2 double bedrooms, a bathroom, a kitchenette and a living area. This living area surrounds a charming inner patio with a mature wild-olive tree.

In the exterior area there is a covered terrace with dining area and outdoor kitchen, next to the 56 sqm pool, the beautifully landscaped garden and a private tennis court. A photovoltaic system is installed on a casita next to the pool, and there is also a well so that the finca is self-sufficient regarding energy and water supply.

On the upper level there are 2 double bedrooms, a bathroom, and the master suite with a walk-in wardrobe and a private bathroom. A covered terrace on this level provides sensational views of the surrounding landscape