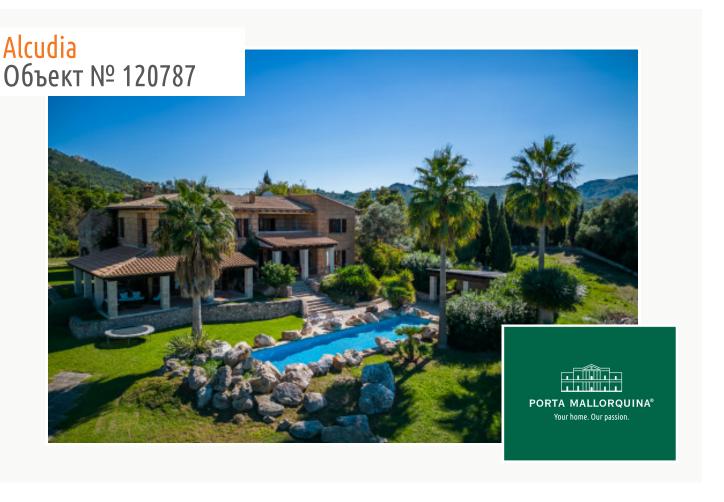

#### Описание объекта:

This lovely finca was built in 2005 and is situated on a sloping, north-east facing plot of 15,700 sqm providing great privacy and tranquillity. It is only 10 min from the sandy beach of Playa de Muro and the old town districts of Alcudia and Pollensa.

A paved driveway leads to the main house with a living area of an incredible 450 sqm spread over 2 levels. Distributed over the ground floor there is a spacious fitted kitchen with dining area and access to the south-facing terrace, a guest WC, a large living room with fireplace and floor-to-ceiling windows providing breathtaking views over the Alcudia valley as far as the bay of Pollensa, and a separate guest apartment with 2 double bedrooms, a bathroom, a kitchenette and a living area. This living area surrounds a charming inner patio with a mature wild-olive tree.

In the exterior area there is a covered terrace with dining area and outdoor kitchen, next to the 56 sqm pool, the beautifully landscaped garden and a private tennis court. A photovoltaic system is installed on a casita next to the pool, and there is also a well so that the finca is self-sufficient regarding energy and water supply.