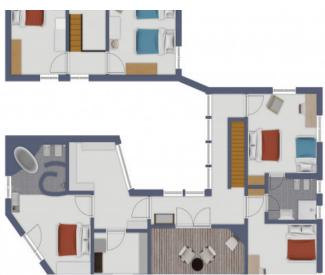

A paved driveway leads to the main house with a living area of an incredible 450 sqm spread over 2 levels. Distributed over the ground floor there is a spacious fitted kitchen with dining area and access to the south-facing terrace, a guest WC, a large living room with fireplace and floor-to-ceiling windows providing breathtaking views over the Alcudia valley as far as the bay of Pollensa, and a separate guest apartment with 2 double bedrooms, a bathroom, a kitchenette and a living area. This living area surrounds a charming inner patio with a mature wild-olive tree.

On the upper level there are 2 double bedrooms, a bathroom, and the master suite with a walk-in wardrobe and a private bathroom. A covered terrace on this level provides sensational views of the surrounding landscape