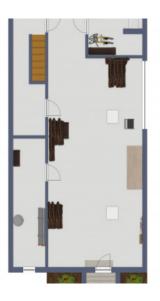

The cellar area of the finca houses a large storage room, the house-technology room, and ample parking space for diverse vehicles. Further features include double glazed windows throughout and air conditioning in all the rooms.