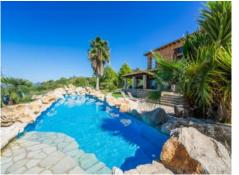

In the exterior area there is a covered terrace with dining area and outdoor kitchen, next to the 56 sqm pool, the beautifully landscaped garden and a private tennis court. A photovoltaic system is installed on a casita next to the pool, and there is also a well so that the finca is self-sufficient regarding energy and water supply.