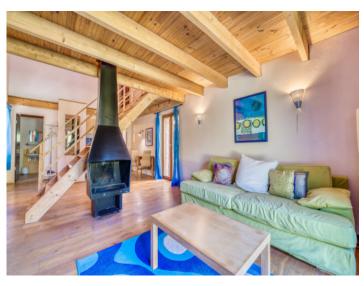

A paved driveway leads to the main house with a living area of an incredible 450 sqm spread over 2 levels. Distributed over the ground floor there is a spacious fitted kitchen with dining area and access to the south-facing terrace, a guest WC, a large living room with fireplace and floor-to-ceiling windows providing breathtaking views over the Alcudia valley as far as the bay of Pollensa, and a separate guest apartment with 2 double bedrooms, a bathroom, a kitchenette and a living area. This living area surrounds a charming inner patio with a mature wild-olive tree.