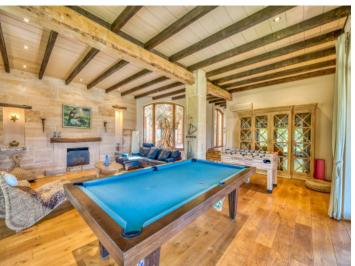

A paved driveway leads to the main house with a living area of an incredible 450 sqm spread over 2 levels. Distributed over the ground floor there is a spacious fitted kitchen with dining area and access to the south-facing terrace, a guest WC, a large living room with fireplace and floor-to-ceiling windows providing breathtaking views over the Alcudia valley as far as the bay of Pollensa, and a separate guest apartment with 2 double bedrooms, a bathroom, a kitchenette and a living area. This living area surrounds a charming inner patio with a mature wild-olive tree.