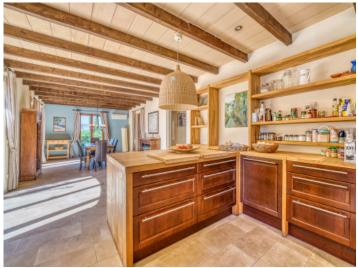

A paved driveway leads to the main house with a living area of an incredible 450 sqm spread over 2 levels. Distributed over the ground floor there is a spacious fitted kitchen with dining area and access to the south-facing terrace, a guest WC, a large living room with fireplace and floor-to-ceiling windows providing breathtaking views over the Alcudia valley as far as the bay of Pollensa, and a separate guest apartment with 2 double bedrooms, a bathroom, a kitchenette and a living area. This living area surrounds a charming inner patio with a mature wild-olive tree.