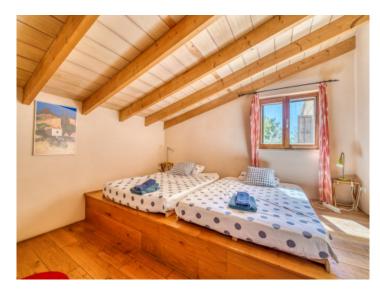

A paved driveway leads to the main house with a living area of an incredible 450 sqm spread over 2 levels. Distributed over the ground floor there is a spacious fitted kitchen with dining area and access to the south-facing terrace, a guest WC, a large living room with fireplace and floor-to-ceiling windows providing breathtaking views over the Alcudia valley as far as the bay of Pollensa, and a separate guest apartment with 2 double bedrooms, a bathroom, a kitchenette and a living area. This living area surrounds a charming inner patio with a mature wild-olive tree.

On the upper level there are 2 double bedrooms, a bathroom, and the master suite with a walk-in wardrobe and a private bathroom. A covered terrace on this level provides sensational views of the surrounding landscape