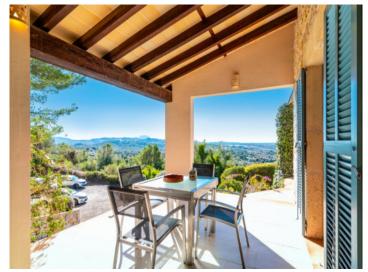

It is accessed via a paved driveway, and upon arrival beautiful Mallorcan elements can be admired both internally and externally including, for example, the traditional natural-stone façade. Inside on the ground floor high ceilings with exposed wooden beams in the living area emphasize the Mediterranean character. A separate dining area with adjoining, fully-equipped fitted kitchen invites to convivial get-togethers with family and friends. The heart of the finca is its large terrace which can be accessed directly from the living/dining area, and offers breathtaking panoramic views of the mountains.

On the upper floor are 3 double bedrooms and 2 bathrooms, one of which is en suite.

The outdoor and garden area of the finca is low-maintenance and is laid out with Mediterranean plants, and offers magnificent views of the mountains conveying a feeling of freedom in the midst of nature. Here the approx. 40 sqm pool with adjoining sun terrace provides an oasis of relaxation.