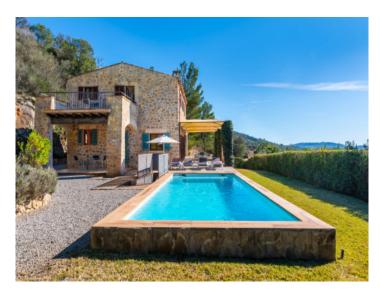

#### Описание объекта:

This very well-maintained Mediterranean natural-stone finca is situated on a hill on a plot of approx. 10,650 sqm between Son Macia and Manacor. Thanks to its elevated position the property, built in 2006, offers spectacular panoramic views of the surrounding countryside and the mountains together with absolute privacy. A very special feature is its valid touristic rental licence for up to 6 persons.

On the upper floor are 3 double bedrooms and 2 bathrooms, one of which is en suite.

The outdoor and garden area of the finca is low-maintenance and is laid out with Mediterranean plants, and offers magnificent views of the mountains conveying a feeling of freedom in the midst of nature. Here the approx. 40 sqm pool with adjoining sun terrace provides an oasis of relaxation.