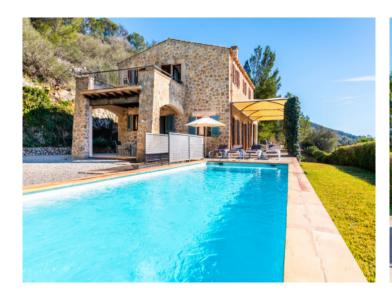

#### Описание объекта:

This very well-maintained Mediterranean natural-stone finca is situated on a hill on a plot of approx. 10,650 sqm between Son Macia and Manacor. Thanks to its elevated position the property, built in 2006, offers spectacular panoramic views of the surrounding countryside and the mountains together with absolute privacy. A very special feature is its valid touristic rental licence for up to 6 persons.

It is accessed via a paved driveway, and upon arrival beautiful Mallorcan elements can be admired both internally and externally including, for example, the traditional natural-stone façade. Inside on the ground floor high ceilings with exposed wooden beams in the living area emphasize the Mediterranean character. A separate dining area with adjoining, fully-equipped fitted kitchen invites to convivial get-togethers with family and friends. The heart of the finca is its large terrace which can be accessed directly from the living/dining area, and offers breathtaking panoramic views of the mountains.

On the upper floor are 3 double bedrooms and 2 bathrooms, one of which is en suite.

The outdoor and garden area of the finca is low-maintenance and is laid out with Mediterranean plants, and offers magnificent views of the mountains conveying a feeling of freedom in the midst of nature. Here the approx. 40 sqm pool with adjoining sun terrace provides an oasis of relaxation.