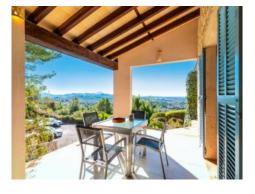

It is accessed via a paved driveway, and upon arrival beautiful Mallorcan elements can be admired both internally and externally including, for example, the traditional natural-stone façade. Inside on the ground floor high ceilings with exposed wooden beams in the living area emphasize the Mediterranean character. A separate dining area with adjoining, fully-equipped fitted kitchen invites to convivial get-togethers with family and friends. The heart of the finca is its large terrace which can be accessed directly from the living/dining area, and offers breathtaking panoramic views of the mountains.