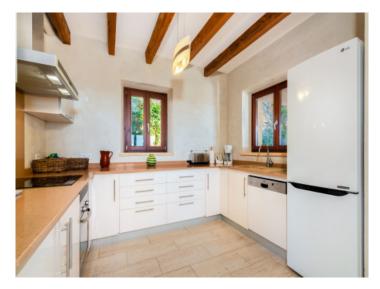

It is accessed via a paved driveway, and upon arrival beautiful Mallorcan elements can be admired both internally and externally including, for example, the traditional natural-stone façade. Inside on the ground floor high ceilings with exposed wooden beams in the living area emphasize the Mediterranean character. A separate dining area with adjoining, fully-equipped fitted kitchen invites to convivial get-togethers with family and friends. The heart of the finca is its large terrace which can be accessed directly from the living/dining area, and offers breathtaking panoramic views of the mountains.