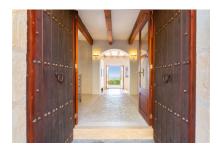

It is accessed via a paved driveway, and upon arrival beautiful Mallorcan elements can be admired both internally and externally including, for example, the traditional natural-stone façade. Inside on the ground floor high ceilings with exposed wooden beams in the living area emphasize the Mediterranean character. A separate dining area with adjoining, fully-equipped fitted kitchen invites to convivial get-togethers with family and friends. The heart of the finca is its large terrace which can be accessed directly from the living/dining area, and offers breathtaking panoramic views of the mountains.