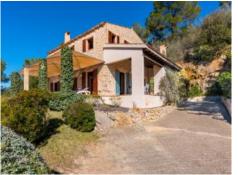

#### Описание объекта:

This very well-maintained Mediterranean natural-stone finca is situated on a hill on a plot of approx. 10,650 sqm between Son Macia and Manacor. Thanks to its elevated position the property, built in 2006, offers spectacular panoramic views of the surrounding countryside and the mountains together with absolute privacy. A very special feature is its valid touristic rental licence for up to 6 persons.

It is accessed via a paved driveway, and upon arrival beautiful Mallorcan elements can be admired both internally and externally including, for example, the traditional natural-stone façade. Inside on the ground floor high ceilings with exposed wooden beams in the living area emphasize the Mediterranean character. A separate dining area with adjoining, fully-equipped fitted kitchen invites to convivial get-togethers with family and friends. The heart of the finca is its large terrace which can be accessed directly from the living/dining area, and offers breathtaking panoramic views of the mountains.