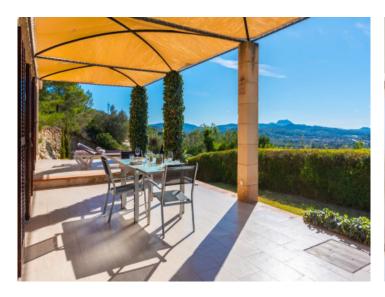

It is accessed via a paved driveway, and upon arrival beautiful Mallorcan elements can be admired both internally and externally including, for example, the traditional natural-stone façade. Inside on the ground floor high ceilings with exposed wooden beams in the living area emphasize the Mediterranean character. A separate dining area with adjoining, fully-equipped fitted kitchen invites to convivial get-togethers with family and friends. The heart of the finca is its large terrace which can be accessed directly from the living/dining area, and offers breathtaking panoramic views of the mountains.