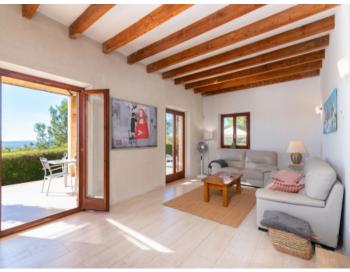

It is accessed via a paved driveway, and upon arrival beautiful Mallorcan elements can be admired both internally and externally including, for example, the traditional natural-stone façade. Inside on the ground floor high ceilings with exposed wooden beams in the living area emphasize the Mediterranean character. A separate dining area with adjoining, fully-equipped fitted kitchen invites to convivial get-togethers with family and friends. The heart of the finca is its large terrace which can be accessed directly from the living/dining area, and offers breathtaking panoramic views of the mountains.

On the upper floor are 3 double bedrooms and 2 bathrooms, one of which is en suite.

The outdoor and garden area of the finca is low-maintenance and is laid out with Mediterranean plants, and offers magnificent views of the mountains conveying a feeling of freedom in the midst of nature. Here the approx. 40 sqm pool with adjoining sun terrace provides an oasis of relaxation.