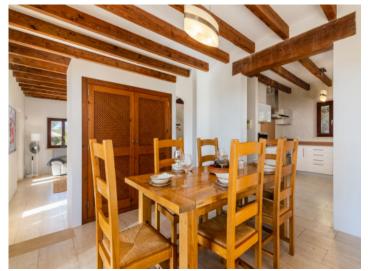

It is accessed via a paved driveway, and upon arrival beautiful Mallorcan elements can be admired both internally and externally including, for example, the traditional natural-stone façade. Inside on the ground floor high ceilings with exposed wooden beams in the living area emphasize the Mediterranean character. A separate dining area with adjoining, fully-equipped fitted kitchen invites to convivial get-togethers with family and friends. The heart of the finca is its large terrace which can be accessed directly from the living/dining area, and offers breathtaking panoramic views of the mountains.