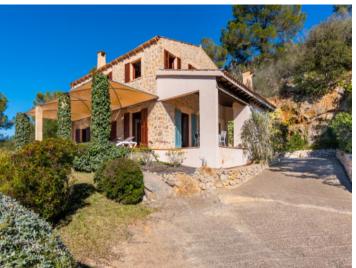

#### Описание объекта:

This very well-maintained Mediterranean natural-stone finca is situated on a hill on a plot of approx. 10,650 sqm between Son Macia and Manacor. Thanks to its elevated position the property, built in 2006, offers spectacular panoramic views of the surrounding countryside and the mountains together with absolute privacy. A very special feature is its valid touristic rental licence for up to 6 persons.

On the upper floor are 3 double bedrooms and 2 bathrooms, one of which is en suite.

The outdoor and garden area of the finca is low-maintenance and is laid out with Mediterranean plants, and offers magnificent views of the mountains conveying a feeling of freedom in the midst of nature. Here the approx. 40 sqm pool with adjoining sun terrace provides an oasis of relaxation.