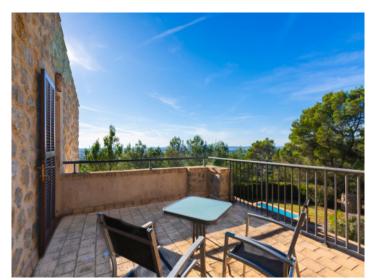

It is accessed via a paved driveway, and upon arrival beautiful Mallorcan elements can be admired both internally and externally including, for example, the traditional natural-stone façade. Inside on the ground floor high ceilings with exposed wooden beams in the living area emphasize the Mediterranean character. A separate dining area with adjoining, fully-equipped fitted kitchen invites to convivial get-togethers with family and friends. The heart of the finca is its large terrace which can be accessed directly from the living/dining area, and offers breathtaking panoramic views of the mountains.