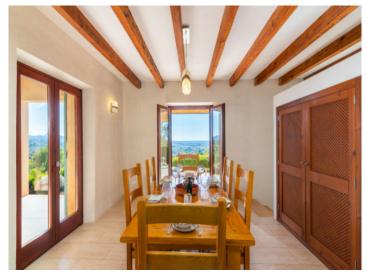

It is accessed via a paved driveway, and upon arrival beautiful Mallorcan elements can be admired both internally and externally including, for example, the traditional natural-stone façade. Inside on the ground floor high ceilings with exposed wooden beams in the living area emphasize the Mediterranean character. A separate dining area with adjoining, fully-equipped fitted kitchen invites to convivial get-togethers with family and friends. The heart of the finca is its large terrace which can be accessed directly from the living/dining area, and offers breathtaking panoramic views of the mountains.