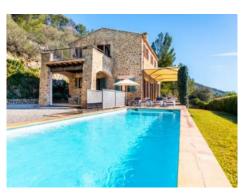

On the upper floor are 3 double bedrooms and 2 bathrooms, one of which is en suite.

The outdoor and garden area of the finca is low-maintenance and is laid out with Mediterranean plants, and offers magnificent views of the mountains conveying a feeling of freedom in the midst of nature. Here the approx. 40 sqm pool with adjoining sun terrace provides an oasis of relaxation.