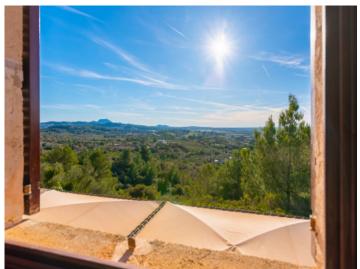

It is accessed via a paved driveway, and upon arrival beautiful Mallorcan elements can be admired both internally and externally including, for example, the traditional natural-stone façade. Inside on the ground floor high ceilings with exposed wooden beams in the living area emphasize the Mediterranean character. A separate dining area with adjoining, fully-equipped fitted kitchen invites to convivial get-togethers with family and friends. The heart of the finca is its large terrace which can be accessed directly from the living/dining area, and offers breathtaking panoramic views of the mountains.