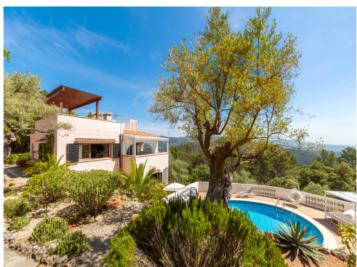

The beautiful finca estate in its quiet and luxurious location presents the perfect retreat to escape from the noise and stress of everyday life.

Its main features include:

- Interior: Spacious living room, dining room and modern kitchen, with 4 elegant double bedrooms, including a luxurious master-suite with private bathroom.
- Exterior: Well-maintained gardens with diverse corners and places to relax and chill out, each place offering a private area of tranquility with spectacular views. A breathtaking rooftop terrace presents 360-degree panoramic views of the bay of Palma, whilst the pool area with Jacuzzi, sun loungers and barbecue zone is ideal for relaxing and enjoying the sun.
- Kitchen: refurbished and including wooden floors and modern, high-quality appliances, the kitchen offers idyllic views to inspire your culinary moments.
- Modern Amenities: The property features energy-efficient infrared heating, high quality beds with special mattresses, sat-TV and high speed internet. Water pressure has been increased and the gardens are illuminated during the night to enhance their beauty.
- Further features: The property includes a water-softener, DVD and music system, and a garage.