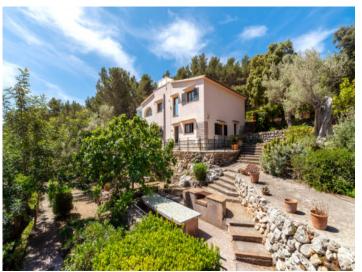

The beautiful finca estate in its quiet and luxurious location presents the perfect retreat to escape from the noise and stress of everyday life.

Its main features include:

- Interior: Spacious living room, dining room and modern kitchen, with 4 elegant double bedrooms, including a luxurious master-suite with private bathroom.
- Exterior: Well-maintained gardens with diverse corners and places to relax and chill out, each place offering a private area of tranquility with spectacular views. A breathtaking rooftop terrace presents 360-degree panoramic views of the bay of Palma, whilst the pool area with Jacuzzi, sun loungers and barbecue zone is ideal for relaxing and enjoying the sun.
- Kitchen: refurbished and including wooden floors and modern, high-quality appliances, the kitchen offers idyllic views to inspire your culinary moments.
- Modern Amenities: The property features energy-efficient infrared heating, high quality beds with special mattresses, sat-TV and high speed internet. Water pressure has been increased and the gardens are illuminated during the night to enhance their beauty.
- Further features: The property includes a water-softener, DVD and music system, and a garage.