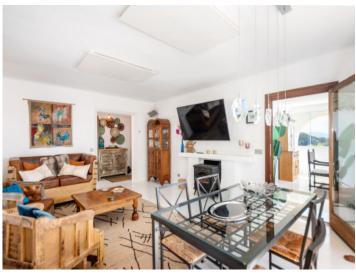

The beautiful finca estate in its quiet and luxurious location presents the perfect retreat to escape from the noise and stress of everyday life.

Its main features include:

- Interior: Spacious living room, dining room and modern kitchen, with 4 elegant double bedrooms, including a luxurious master-suite with private bathroom.
- Exterior: Well-maintained gardens with diverse corners and places to relax and chill out, each place offering a private area of tranquility with spectacular views. A breathtaking rooftop terrace presents 360-degree panoramic views of the bay of Palma, whilst the pool area with Jacuzzi, sun loungers and barbecue zone is ideal for relaxing and enjoying the sun.
- Kitchen: refurbished and including wooden floors and modern, high-quality appliances, the kitchen offers idyllic views to inspire your culinary moments.
- Modern Amenities: The property features energy-efficient infrared heating, high quality beds with special mattresses, sat-TV and high speed internet. Water pressure has been increased and the gardens are illuminated during the night to enhance their beauty.
- Further features: The property includes a water-softener, DVD and music system, and a garage.