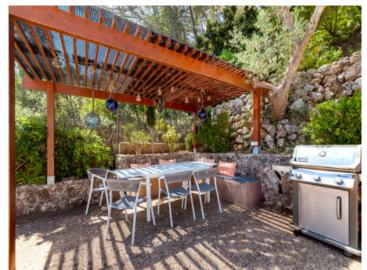

The beautiful finca estate in its quiet and luxurious location presents the perfect retreat to escape from the noise and stress of everyday life.

Its main features include:

- Interior: Spacious living room, dining room and modern kitchen, with 4 elegant double bedrooms, including a luxurious master-suite with private bathroom.
- Exterior: Well-maintained gardens with diverse corners and places to relax and chill out, each place offering a private area of tranquility with spectacular views. A breathtaking rooftop terrace presents 360-degree panoramic views of the bay of Palma, whilst the pool area with Jacuzzi, sun loungers and barbecue zone is ideal for relaxing and enjoying the sun.
- Kitchen: refurbished and including wooden floors and modern, high-quality appliances, the kitchen offers idyllic views to inspire your culinary moments.
- Modern Amenities: The property features energy-efficient infrared heating, high quality beds with special mattresses, sat-TV and high speed internet. Water pressure has been increased and the gardens are illuminated during the night to enhance their beauty.
- Further features: The property includes a water-softener, DVD and music system, and a garage.