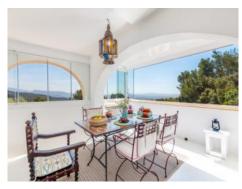

The beautiful finca estate in its quiet and luxurious location presents the perfect retreat to escape from the noise and stress of everyday life.

Its main features include:

- Interior: Spacious living room, dining room and modern kitchen, with 4 elegant double bedrooms, including a luxurious master-suite with private bathroom.
- Exterior: Well-maintained gardens with diverse corners and places to relax and chill out, each place offering a private area of tranquility with spectacular views. A breathtaking rooftop terrace presents 360-degree panoramic views of the bay of Palma, whilst the pool area with Jacuzzi, sun loungers and barbecue zone is ideal for relaxing and enjoying the sun.
- Kitchen: refurbished and including wooden floors and modern, high-quality appliances, the kitchen offers idyllic views to inspire your culinary moments.
- Modern Amenities: The property features energy-efficient infrared heating, high quality beds with special mattresses, sat-TV and high speed internet. Water pressure has been increased and the gardens are illuminated during the night to enhance their beauty.
- Further features: The property includes a water-softener, DVD and music system, and a garage.