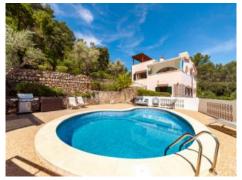

The beautiful finca estate in its quiet and luxurious location presents the perfect retreat to escape from the noise and stress of everyday life.

Its main features include:

- Interior: Spacious living room, dining room and modern kitchen, with 4 elegant double bedrooms, including a luxurious master-suite with private bathroom.
- Exterior: Well-maintained gardens with diverse corners and places to relax and chill out, each place offering a private area of tranquility with spectacular views. A breathtaking rooftop terrace presents 360-degree panoramic views of the bay of Palma, whilst the pool area with Jacuzzi, sun loungers and barbecue zone is ideal for relaxing and enjoying the sun.
- Kitchen: refurbished and including wooden floors and modern, high-quality appliances, the kitchen offers idyllic views to inspire your culinary moments.
- Modern Amenities: The property features energy-efficient infrared heating, high quality beds with special mattresses, sat-TV and high speed internet. Water pressure has been increased and the gardens are illuminated during the night to enhance their beauty.
- Further features: The property includes a water-softener, DVD and music system, and a garage.