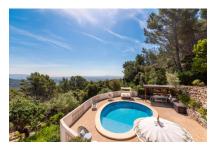

The beautiful finca estate in its quiet and luxurious location presents the perfect retreat to escape from the noise and stress of everyday life.

Its main features include:

- Interior: Spacious living room, dining room and modern kitchen, with 4 elegant double bedrooms, including a luxurious master-suite with private bathroom.
- Exterior: Well-maintained gardens with diverse corners and places to relax and chill out, each place offering a private area of tranquility with spectacular views. A breathtaking rooftop terrace presents 360-degree panoramic views of the bay of Palma, whilst the pool area with Jacuzzi, sun loungers and barbecue zone is ideal for relaxing and enjoying the sun.
- Kitchen: refurbished and including wooden floors and modern, high-quality appliances, the kitchen offers idyllic views to inspire your culinary moments.
- Modern Amenities: The property features energy-efficient infrared heating, high quality beds with special mattresses, sat-TV and high speed internet. Water pressure has been increased and the gardens are illuminated during the night to enhance their beauty.
- Further features: The property includes a water-softener, DVD and music system, and a garage.