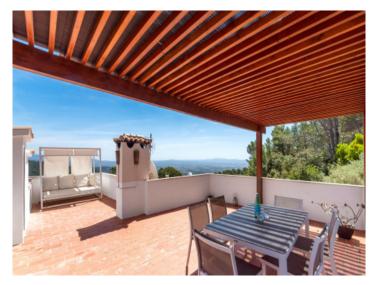

The beautiful finca estate in its quiet and luxurious location presents the perfect retreat to escape from the noise and stress of everyday life.

Its main features include:

- Interior: Spacious living room, dining room and modern kitchen, with 4 elegant double bedrooms, including a luxurious master-suite with private bathroom.
- Exterior: Well-maintained gardens with diverse corners and places to relax and chill out, each place offering a private area of tranquility with spectacular views. A breathtaking rooftop terrace presents 360-degree panoramic views of the bay of Palma, whilst the pool area with Jacuzzi, sun loungers and barbecue zone is ideal for relaxing and enjoying the sun.
- Kitchen: refurbished and including wooden floors and modern, high-quality appliances, the kitchen offers idyllic views to inspire your culinary moments.
- Modern Amenities: The property features energy-efficient infrared heating, high quality beds with special mattresses, sat-TV and high speed internet. Water pressure has been increased and the gardens are illuminated during the night to enhance their beauty.
- Further features: The property includes a water-softener, DVD and music system, and a garage.