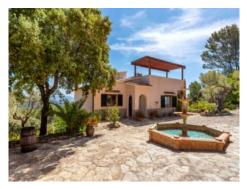

The beautiful finca estate in its quiet and luxurious location presents the perfect retreat to escape from the noise and stress of everyday life.

Its main features include:

- Interior: Spacious living room, dining room and modern kitchen, with 4 elegant double bedrooms, including a luxurious master-suite with private bathroom.
- Exterior: Well-maintained gardens with diverse corners and places to relax and chill out, each place offering a private area of tranquility with spectacular views. A breathtaking rooftop terrace presents 360-degree panoramic views of the bay of Palma, whilst the pool area with Jacuzzi, sun loungers and barbecue zone is ideal for relaxing and enjoying the sun.
- Kitchen: refurbished and including wooden floors and modern, high-quality appliances, the kitchen offers idyllic views to inspire your culinary moments.
- Modern Amenities: The property features energy-efficient infrared heating, high quality beds with special mattresses, sat-TV and high speed internet. Water pressure has been increased and the gardens are illuminated during the night to enhance their beauty.
- Further features: The property includes a water-softener, DVD and music system, and a garage.