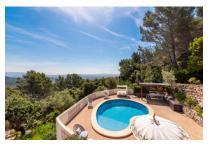

The beautiful finca estate in its quiet and luxurious location presents the perfect retreat to escape from the noise and stress of everyday life.

Its main features include:

- Interior: Spacious living room, dining room and modern kitchen, with 4 elegant double bedrooms, including a luxurious master-suite with private bathroom.
- Exterior: Well-maintained gardens with diverse corners and places to relax and chill out, each place offering a private area of tranquility with spectacular views. A breathtaking rooftop terrace presents 360-degree panoramic views of the bay of Palma, whilst the pool area with Jacuzzi, sun loungers and barbecue zone is ideal for relaxing and enjoying the sun.
- Kitchen: refurbished and including wooden floors and modern, high-quality appliances, the kitchen offers idyllic views to inspire your culinary moments.
- Modern Amenities: The property features energy-efficient infrared heating, high quality beds with special mattresses, sat-TV and high speed internet. Water pressure has been increased and the gardens are illuminated during the night to enhance their beauty.
- Further features: The property includes a water-softener, DVD and music system, and a garage.