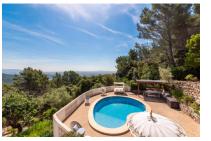

The beautiful finca estate in its quiet and luxurious location presents the perfect retreat to escape from the noise and stress of everyday life.

Its main features include:

- Interior: Spacious living room, dining room and modern kitchen, with 4 elegant double bedrooms, including a luxurious master-suite with private bathroom.
- Exterior: Well-maintained gardens with diverse corners and places to relax and chill out, each place offering a private area of tranquility with spectacular views. A breathtaking rooftop terrace presents 360-degree panoramic views of the bay of Palma, whilst the pool area with Jacuzzi, sun loungers and barbecue zone is ideal for relaxing and enjoying the sun.
- Kitchen: refurbished and including wooden floors and modern, high-quality appliances, the kitchen offers idyllic views to inspire your culinary moments.
- Modern Amenities: The property features energy-efficient infrared heating, high quality beds with special mattresses, sat-TV and high speed internet. Water pressure has been increased and the gardens are illuminated during the night to enhance their beauty.
- Further features: The property includes a water-softener, DVD and music system, and a garage.