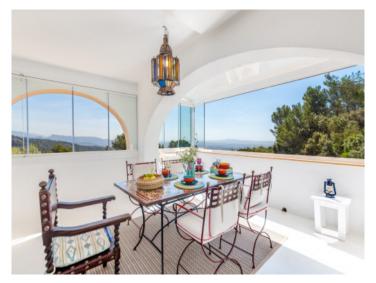

The beautiful finca estate in its quiet and luxurious location presents the perfect retreat to escape from the noise and stress of everyday life.

Its main features include:

- Interior: Spacious living room, dining room and modern kitchen, with 4 elegant double bedrooms, including a luxurious master-suite with private bathroom.
- Exterior: Well-maintained gardens with diverse corners and places to relax and chill out, each place offering a private area of tranquility with spectacular views. A breathtaking rooftop terrace presents 360-degree panoramic views of the bay of Palma, whilst the pool area with Jacuzzi, sun loungers and barbecue zone is ideal for relaxing and enjoying the sun.
- Kitchen: refurbished and including wooden floors and modern, high-quality appliances, the kitchen offers idyllic views to inspire your culinary moments.
- Modern Amenities: The property features energy-efficient infrared heating, high quality beds with special mattresses, sat-TV and high speed internet. Water pressure has been increased and the gardens are illuminated during the night to enhance their beauty.
- Further features: The property includes a water-softener, DVD and music system, and a garage.