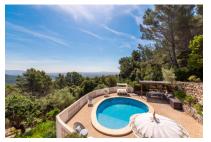

The beautiful finca estate in its quiet and luxurious location presents the perfect retreat to escape from the noise and stress of everyday life.

Its main features include:

- Interior: Spacious living room, dining room and modern kitchen, with 4 elegant double bedrooms, including a luxurious master-suite with private bathroom.
- Exterior: Well-maintained gardens with diverse corners and places to relax and chill out, each place offering a private area of tranquility with spectacular views. A breathtaking rooftop terrace presents 360-degree panoramic views of the bay of Palma, whilst the pool area with Jacuzzi, sun loungers and barbecue zone is ideal for relaxing and enjoying the sun.
- Kitchen: refurbished and including wooden floors and modern, high-quality appliances, the kitchen offers idyllic views to inspire your culinary moments.
- Modern Amenities: The property features energy-efficient infrared heating, high quality beds with special mattresses, sat-TV and high speed internet. Water pressure has been increased and the gardens are illuminated during the night to enhance their beauty.
- Further features: The property includes a water-softener, DVD and music system, and a garage.