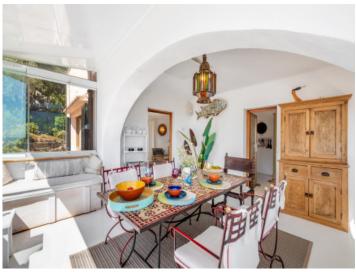

The beautiful finca estate in its quiet and luxurious location presents the perfect retreat to escape from the noise and stress of everyday life.

Its main features include:

- Interior: Spacious living room, dining room and modern kitchen, with 4 elegant double bedrooms, including a luxurious master-suite with private bathroom.
- Exterior: Well-maintained gardens with diverse corners and places to relax and chill out, each place offering a private area of tranquility with spectacular views. A breathtaking rooftop terrace presents 360-degree panoramic views of the bay of Palma, whilst the pool area with Jacuzzi, sun loungers and barbecue zone is ideal for relaxing and enjoying the sun.
- Kitchen: refurbished and including wooden floors and modern, high-quality appliances, the kitchen offers idyllic views to inspire your culinary moments.
- Modern Amenities: The property features energy-efficient infrared heating, high quality beds with special mattresses, sat-TV and high speed internet. Water pressure has been increased and the gardens are illuminated during the night to enhance their beauty.
- Further features: The property includes a water-softener, DVD and music system, and a garage.