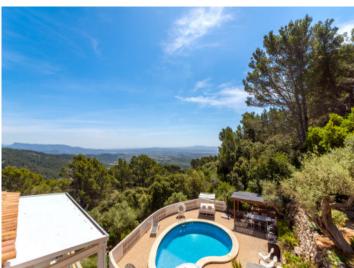

The beautiful finca estate in its quiet and luxurious location presents the perfect retreat to escape from the noise and stress of everyday life.

Its main features include:

- Interior: Spacious living room, dining room and modern kitchen, with 4 elegant double bedrooms, including a luxurious master-suite with private bathroom.
- Exterior: Well-maintained gardens with diverse corners and places to relax and chill out, each place offering a private area of tranquility with spectacular views. A breathtaking rooftop terrace presents 360-degree panoramic views of the bay of Palma, whilst the pool area with Jacuzzi, sun loungers and barbecue zone is ideal for relaxing and enjoying the sun.
- Kitchen: refurbished and including wooden floors and modern, high-quality appliances, the kitchen offers idyllic views to inspire your culinary moments.
- Modern Amenities: The property features energy-efficient infrared heating, high quality beds with special mattresses, sat-TV and high speed internet. Water pressure has been increased and the gardens are illuminated during the night to enhance their beauty.
- Further features: The property includes a water-softener, DVD and music system, and a garage.