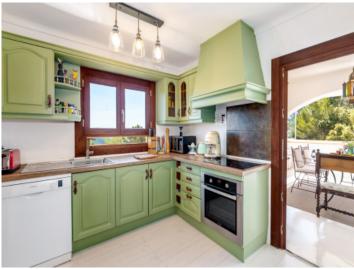

The beautiful finca estate in its quiet and luxurious location presents the perfect retreat to escape from the noise and stress of everyday life.

Its main features include:

- Interior: Spacious living room, dining room and modern kitchen, with 4 elegant double bedrooms, including a luxurious master-suite with private bathroom.
- Exterior: Well-maintained gardens with diverse corners and places to relax and chill out, each place offering a private area of tranquility with spectacular views. A breathtaking rooftop terrace presents 360-degree panoramic views of the bay of Palma, whilst the pool area with Jacuzzi, sun loungers and barbecue zone is ideal for relaxing and enjoying the sun.
- Kitchen: refurbished and including wooden floors and modern, high-quality appliances, the kitchen offers idyllic views to inspire your culinary moments.
- Modern Amenities: The property features energy-efficient infrared heating, high quality beds with special mattresses, sat-TV and high speed internet. Water pressure has been increased and the gardens are illuminated during the night to enhance their beauty.
- Further features: The property includes a water-softener, DVD and music system, and a garage.