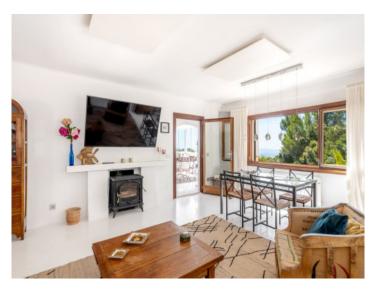

The beautiful finca estate in its quiet and luxurious location presents the perfect retreat to escape from the noise and stress of everyday life.

Its main features include:

- Interior: Spacious living room, dining room and modern kitchen, with 4 elegant double bedrooms, including a luxurious master-suite with private bathroom.
- Exterior: Well-maintained gardens with diverse corners and places to relax and chill out, each place offering a private area of tranquility with spectacular views. A breathtaking rooftop terrace presents 360-degree panoramic views of the bay of Palma, whilst the pool area with Jacuzzi, sun loungers and barbecue zone is ideal for relaxing and enjoying the sun.
- Kitchen: refurbished and including wooden floors and modern, high-quality appliances, the kitchen offers idyllic views to inspire your culinary moments.
- Modern Amenities: The property features energy-efficient infrared heating, high quality beds with special mattresses, sat-TV and high speed internet. Water pressure has been increased and the gardens are illuminated during the night to enhance their beauty.
- Further features: The property includes a water-softener, DVD and music system, and a garage.