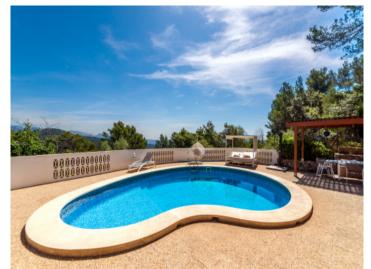

The beautiful finca estate in its quiet and luxurious location presents the perfect retreat to escape from the noise and stress of everyday life.

Its main features include:

- Interior: Spacious living room, dining room and modern kitchen, with 4 elegant double bedrooms, including a luxurious master-suite with private bathroom.
- Exterior: Well-maintained gardens with diverse corners and places to relax and chill out, each place offering a private area of tranquility with spectacular views. A breathtaking rooftop terrace presents 360-degree panoramic views of the bay of Palma, whilst the pool area with Jacuzzi, sun loungers and barbecue zone is ideal for relaxing and enjoying the sun.
- Kitchen: refurbished and including wooden floors and modern, high-quality appliances, the kitchen offers idyllic views to inspire your culinary moments.
- Modern Amenities: The property features energy-efficient infrared heating, high quality beds with special mattresses, sat-TV and high speed internet. Water pressure has been increased and the gardens are illuminated during the night to enhance their beauty.
- Further features: The property includes a water-softener, DVD and music system, and a garage.