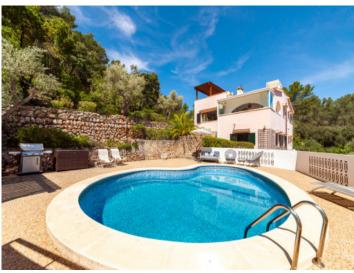

The beautiful finca estate in its quiet and luxurious location presents the perfect retreat to escape from the noise and stress of everyday life.

Its main features include:

- Interior: Spacious living room, dining room and modern kitchen, with 4 elegant double bedrooms, including a luxurious master-suite with private bathroom.
- Exterior: Well-maintained gardens with diverse corners and places to relax and chill out, each place offering a private area of tranquility with spectacular views. A breathtaking rooftop terrace presents 360-degree panoramic views of the bay of Palma, whilst the pool area with Jacuzzi, sun loungers and barbecue zone is ideal for relaxing and enjoying the sun.
- Kitchen: refurbished and including wooden floors and modern, high-quality appliances, the kitchen offers idyllic views to inspire your culinary moments.
- Modern Amenities: The property features energy-efficient infrared heating, high quality beds with special mattresses, sat-TV and high speed internet. Water pressure has been increased and the gardens are illuminated during the night to enhance their beauty.
- Further features: The property includes a water-softener, DVD and music system, and a garage.