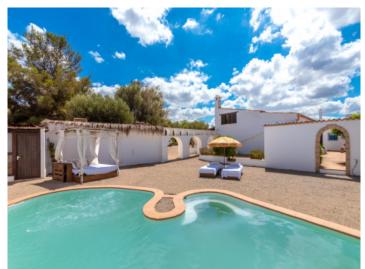

#### Описание объекта:

This beautiful finca with approx. 188 sqm of usable space is characterized by its brightness and stunning charm.

It consists of 2 houses, the first with living room, kitchen, bedroom, dressing room or second bedroom, bathroom and lounge. The second house has 4 bedrooms and 2 bathrooms. The outdoor area offers a beautiful covered terrace, sheltered from view and wind, ideal for enjoying warm summer nights, a wonderful pool area and several romantic chill out zones.