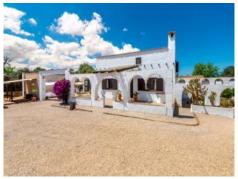

#### Описание объекта:

This beautiful finca with approx. 188 sqm of usable space is characterized by its brightness and stunning charm.

It consists of 2 houses, the first with living room, kitchen, bedroom, dressing room or second bedroom, bathroom and lounge. The second house has 4 bedrooms and 2 bathrooms. The outdoor area offers a beautiful covered terrace, sheltered from view and wind, ideal for enjoying warm summer nights, a wonderful pool area and several romantic chill out zones.