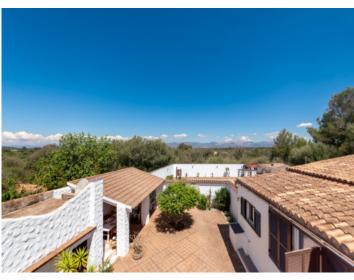

#### Описание объекта:

This beautiful finca with approx. 188 sqm of usable space is characterized by its brightness and stunning charm.

It consists of 2 houses, the first with living room, kitchen, bedroom, dressing room or second bedroom, bathroom and lounge. The second house has 4 bedrooms and 2 bathrooms. The outdoor area offers a beautiful covered terrace, sheltered from view and wind, ideal for enjoying warm summer nights, a wonderful pool area and several romantic chill out zones.

#### Месторасположения и окрестности:

Algaida is situated in the middle of the island, about 15 min. away from Palma. It consists mainly of simple houses in brownish Mediterranean colours. The surroundings are dominated by agriculture, in the distance you can see the Tramuntanta mountains. About 4.000 inhabitants live here. The villages Pina and Randa are part of the municipality of Algaida