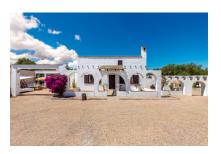

# Beautiful, bright finca in Algaida

жилая площадь: 320 m<sup>2</sup> бассейн:  $\checkmark$ 

участок: 5.298 m<sup>2</sup> Энергетическая d

спальни: 4 сертификация:

санузел: 3

вид на море: - цена: € 650.000,-

#### Описание объекта:

This beautiful finca with approx. 188 sqm of usable space is characterized by its brightness and stunning charm.

It consists of 2 houses, the first with living room, kitchen, bedroom, dressing room or second bedroom, bathroom and lounge. The second house has 4 bedrooms and 2 bathrooms. The outdoor area offers a beautiful covered terrace, sheltered from view and wind, ideal for enjoying warm summer nights, a wonderful pool area and several romantic chill out zones.