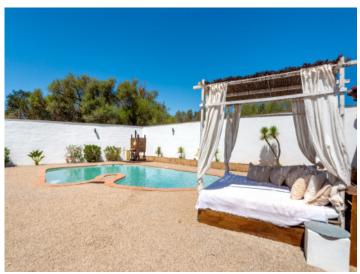

#### Описание объекта:

This beautiful finca with approx. 188 sqm of usable space is characterized by its brightness and stunning charm.

It consists of 2 houses, the first with living room, kitchen, bedroom, dressing room or second bedroom, bathroom and lounge. The second house has 4 bedrooms and 2 bathrooms. The outdoor area offers a beautiful covered terrace, sheltered from view and wind, ideal for enjoying warm summer nights, a wonderful pool area and several romantic chill out zones.