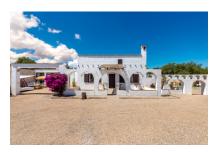

# Beautiful, bright finca in Algaida

жилая площадь: 320 m<sup>2</sup> бассейн:  $\checkmark$ 

участок: 5.298 m<sup>2</sup> Энергетическая d

спальни: 4 сертификация:

санузел: 3

вид на море: - цена: € 650.000,-

#### Описание объекта:

This beautiful finca with approx. 188 sqm of usable space is characterized by its brightness and stunning charm.

It consists of 2 houses, the first with living room, kitchen, bedroom, dressing room or second bedroom, bathroom and lounge. The second house has 4 bedrooms and 2 bathrooms. The outdoor area offers a beautiful covered terrace, sheltered from view and wind, ideal for enjoying warm summer nights, a wonderful pool area and several romantic chill out zones.