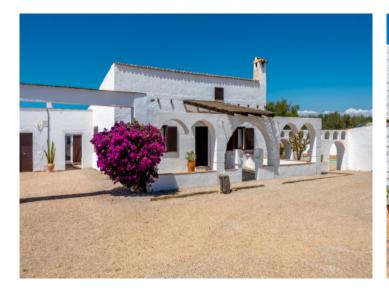

#### Описание объекта:

This beautiful finca with approx. 188 sqm of usable space is characterized by its brightness and stunning charm.

It consists of 2 houses, the first with living room, kitchen, bedroom, dressing room or second bedroom, bathroom and lounge. The second house has 4 bedrooms and 2 bathrooms. The outdoor area offers a beautiful covered terrace, sheltered from view and wind, ideal for enjoying warm summer nights, a wonderful pool area and several romantic chill out zones.