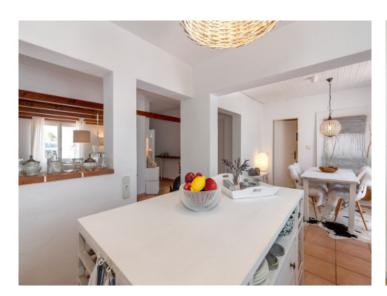

#### Описание объекта:

This beautiful finca with approx. 188 sqm of usable space is characterized by its brightness and stunning charm.

It consists of 2 houses, the first with living room, kitchen, bedroom, dressing room or second bedroom, bathroom and lounge. The second house has 4 bedrooms and 2 bathrooms. The outdoor area offers a beautiful covered terrace, sheltered from view and wind, ideal for enjoying warm summer nights, a wonderful pool area and several romantic chill out zones.