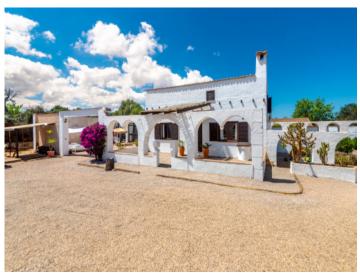

# Beautiful, bright finca in Algaida

жилая площадь: 320 m<sup>2</sup> бассейн:  $\checkmark$ 

участок: 5.298 m<sup>2</sup> Энергетическая d

спальни: 4 сертификация:

санузел: 3

вид на море: - цена: € 650.000,-

#### Описание объекта:

This beautiful finca with approx. 188 sqm of usable space is characterized by its brightness and stunning charm.

It consists of 2 houses, the first with living room, kitchen, bedroom, dressing room or second bedroom, bathroom and lounge. The second house has 4 bedrooms and 2 bathrooms. The outdoor area offers a beautiful covered terrace, sheltered from view and wind, ideal for enjoying warm summer nights, a wonderful pool area and several romantic chill out zones.