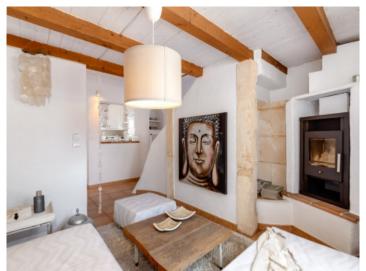

#### Описание объекта:

This beautiful finca with approx. 188 sqm of usable space is characterized by its brightness and stunning charm.

It consists of 2 houses, the first with living room, kitchen, bedroom, dressing room or second bedroom, bathroom and lounge. The second house has 4 bedrooms and 2 bathrooms. The outdoor area offers a beautiful covered terrace, sheltered from view and wind, ideal for enjoying warm summer nights, a wonderful pool area and several romantic chill out zones.