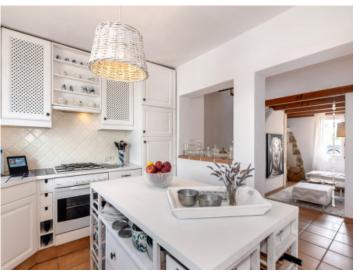

#### Описание объекта:

This beautiful finca with approx. 188 sqm of usable space is characterized by its brightness and stunning charm.

It consists of 2 houses, the first with living room, kitchen, bedroom, dressing room or second bedroom, bathroom and lounge. The second house has 4 bedrooms and 2 bathrooms. The outdoor area offers a beautiful covered terrace, sheltered from view and wind, ideal for enjoying warm summer nights, a wonderful pool area and several romantic chill out zones.