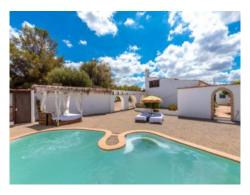

#### Описание объекта:

This beautiful finca with approx. 188 sqm of usable space is characterized by its brightness and stunning charm.

It consists of 2 houses, the first with living room, kitchen, bedroom, dressing room or second bedroom, bathroom and lounge. The second house has 4 bedrooms and 2 bathrooms. The outdoor area offers a beautiful covered terrace, sheltered from view and wind, ideal for enjoying warm summer nights, a wonderful pool area and several romantic chill out zones.