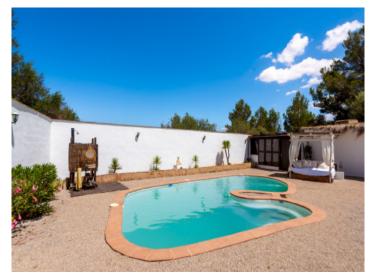

#### Описание объекта:

This beautiful finca with approx. 188 sqm of usable space is characterized by its brightness and stunning charm.

It consists of 2 houses, the first with living room, kitchen, bedroom, dressing room or second bedroom, bathroom and lounge. The second house has 4 bedrooms and 2 bathrooms. The outdoor area offers a beautiful covered terrace, sheltered from view and wind, ideal for enjoying warm summer nights, a wonderful pool area and several romantic chill out zones.