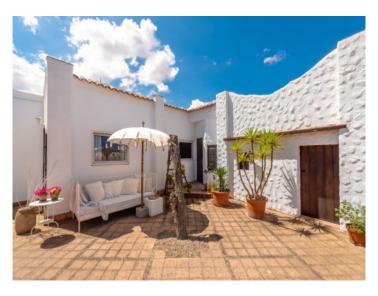

#### Описание объекта:

This beautiful finca with approx. 188 sqm of usable space is characterized by its brightness and stunning charm.

It consists of 2 houses, the first with living room, kitchen, bedroom, dressing room or second bedroom, bathroom and lounge. The second house has 4 bedrooms and 2 bathrooms. The outdoor area offers a beautiful covered terrace, sheltered from view and wind, ideal for enjoying warm summer nights, a wonderful pool area and several romantic chill out zones.

A valid cedula (certificate of habitability) is available.

The finca is sold tastefully furnished and partly equipped with underfloor heating