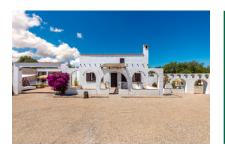

# Beautiful, bright finca in Algaida

жилая площадь: 320 m<sup>2</sup> бассейн:  $\checkmark$ 

участок: 5.298 m<sup>2</sup> Энергетическая d

спальни: 4 сертификация:

санузел: 3

вид на море: - цена: € 650.000,-

#### Описание объекта:

This beautiful finca with approx. 188 sqm of usable space is characterized by its brightness and stunning charm.

It consists of 2 houses, the first with living room, kitchen, bedroom, dressing room or second bedroom, bathroom and lounge. The second house has 4 bedrooms and 2 bathrooms. The outdoor area offers a beautiful covered terrace, sheltered from view and wind, ideal for enjoying warm summer nights, a wonderful pool area and several romantic chill out zones.