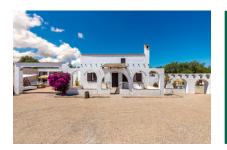

# Beautiful, bright finca in Algaida

жилая площадь: 320 m<sup>2</sup> бассейн:  $\checkmark$ 

участок: 5.298 m<sup>2</sup> Энергетическая d

спальни: 4 сертификация:

санузел: 3

вид на море: - цена: € 650.000,-

#### Описание объекта:

This beautiful finca with approx. 188 sqm of usable space is characterized by its brightness and stunning charm.

It consists of 2 houses, the first with living room, kitchen, bedroom, dressing room or second bedroom, bathroom and lounge. The second house has 4 bedrooms and 2 bathrooms. The outdoor area offers a beautiful covered terrace, sheltered from view and wind, ideal for enjoying warm summer nights, a wonderful pool area and several romantic chill out zones.