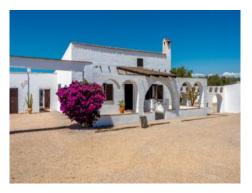

#### Описание объекта:

This beautiful finca with approx. 188 sqm of usable space is characterized by its brightness and stunning charm.

It consists of 2 houses, the first with living room, kitchen, bedroom, dressing room or second bedroom, bathroom and lounge. The second house has 4 bedrooms and 2 bathrooms. The outdoor area offers a beautiful covered terrace, sheltered from view and wind, ideal for enjoying warm summer nights, a wonderful pool area and several romantic chill out zones.