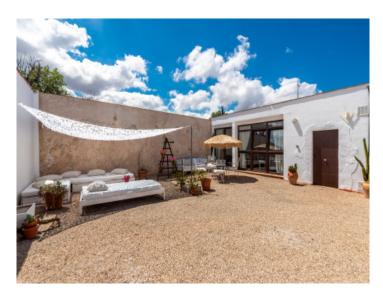

#### Описание объекта:

This beautiful finca with approx. 188 sqm of usable space is characterized by its brightness and stunning charm.

It consists of 2 houses, the first with living room, kitchen, bedroom, dressing room or second bedroom, bathroom and lounge. The second house has 4 bedrooms and 2 bathrooms. The outdoor area offers a beautiful covered terrace, sheltered from view and wind, ideal for enjoying warm summer nights, a wonderful pool area and several romantic chill out zones.