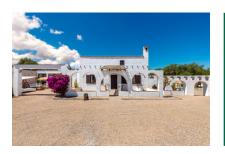

# Beautiful, bright finca in Algaida

жилая площадь: 320 m<sup>2</sup> бассейн:  $\checkmark$ 

участок: 5.298 m<sup>2</sup> Энергетическая d

спальни: 4 сертификация:

санузел: 3

вид на море: - цена: € 650.000,-

#### Описание объекта:

This beautiful finca with approx. 188 sqm of usable space is characterized by its brightness and stunning charm.

It consists of 2 houses, the first with living room, kitchen, bedroom, dressing room or second bedroom, bathroom and lounge. The second house has 4 bedrooms and 2 bathrooms. The outdoor area offers a beautiful covered terrace, sheltered from view and wind, ideal for enjoying warm summer nights, a wonderful pool area and several romantic chill out zones.