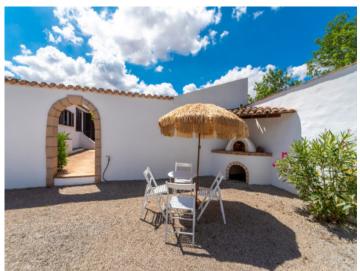

#### Описание объекта:

This beautiful finca with approx. 188 sqm of usable space is characterized by its brightness and stunning charm.

It consists of 2 houses, the first with living room, kitchen, bedroom, dressing room or second bedroom, bathroom and lounge. The second house has 4 bedrooms and 2 bathrooms. The outdoor area offers a beautiful covered terrace, sheltered from view and wind, ideal for enjoying warm summer nights, a wonderful pool area and several romantic chill out zones.