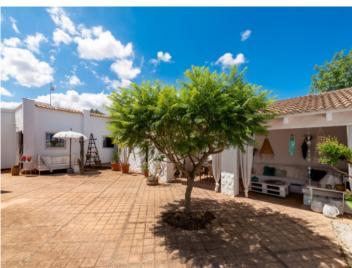

#### Описание объекта:

This beautiful finca with approx. 188 sqm of usable space is characterized by its brightness and stunning charm.

It consists of 2 houses, the first with living room, kitchen, bedroom, dressing room or second bedroom, bathroom and lounge. The second house has 4 bedrooms and 2 bathrooms. The outdoor area offers a beautiful covered terrace, sheltered from view and wind, ideal for enjoying warm summer nights, a wonderful pool area and several romantic chill out zones.