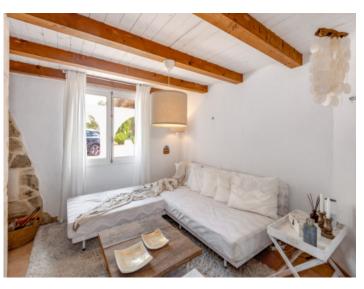

#### Описание объекта:

This beautiful finca with approx. 188 sqm of usable space is characterized by its brightness and stunning charm.

It consists of 2 houses, the first with living room, kitchen, bedroom, dressing room or second bedroom, bathroom and lounge. The second house has 4 bedrooms and 2 bathrooms. The outdoor area offers a beautiful covered terrace, sheltered from view and wind, ideal for enjoying warm summer nights, a wonderful pool area and several romantic chill out zones.