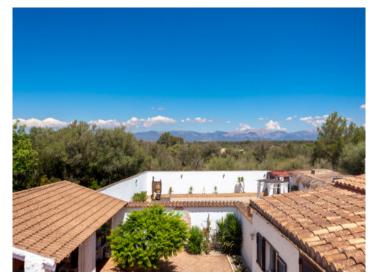

#### Описание объекта:

This beautiful finca with approx. 188 sqm of usable space is characterized by its brightness and stunning charm.

It consists of 2 houses, the first with living room, kitchen, bedroom, dressing room or second bedroom, bathroom and lounge. The second house has 4 bedrooms and 2 bathrooms. The outdoor area offers a beautiful covered terrace, sheltered from view and wind, ideal for enjoying warm summer nights, a wonderful pool area and several romantic chill out zones.

#### Месторасположения и окрестности:

Algaida is situated in the middle of the island, about 15 min. away from Palma. It consists mainly of simple houses in brownish Mediterranean colours. The surroundings are dominated by agriculture, in the distance you can see the Tramuntanta mountains. About 4.000 inhabitants live here. The villages Pina and Randa are part of the municipality of Algaida