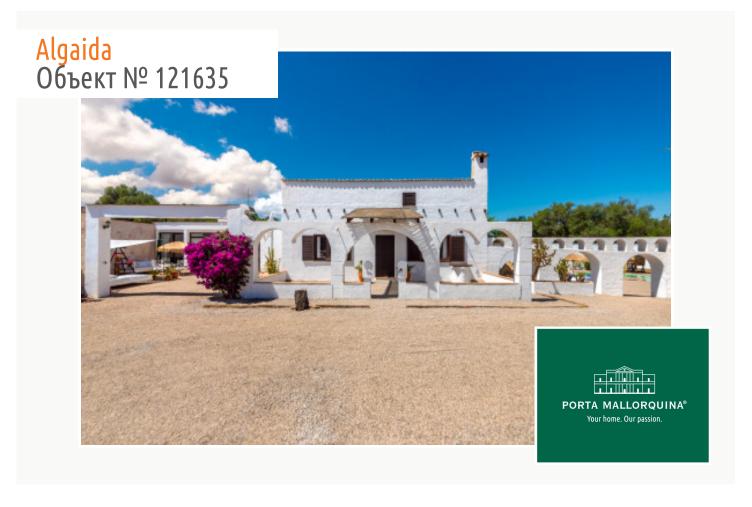

# Beautiful, bright finca in Algaida

жилая площадь: 320 m<sup>2</sup> бассейн:  $\checkmark$ 

участок: 5.298 m<sup>2</sup> Энергетическая d

спальни: 4 сертификация:

санузел: 3

вид на море: - цена: € 650.000,-

#### Описание объекта:

This beautiful finca with approx. 188 sqm of usable space is characterized by its brightness and stunning charm.

It consists of 2 houses, the first with living room, kitchen, bedroom, dressing room or second bedroom, bathroom and lounge. The second house has 4 bedrooms and 2 bathrooms. The outdoor area offers a beautiful covered terrace, sheltered from view and wind, ideal for enjoying warm summer nights, a wonderful pool area and several romantic chill out zones.

#### Месторасположения и окрестности:

Algaida is situated in the middle of the island, about 15 min. away from Palma. It consists mainly of simple houses in brownish Mediterranean colours. The surroundings are dominated by agriculture, in the distance you can see the Tramuntanta mountains. About 4.000 inhabitants live here. The villages Pina and Randa are part of the municipality of Algaida