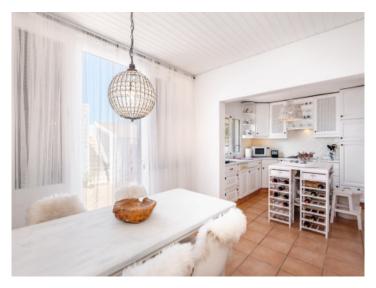

#### Описание объекта:

This beautiful finca with approx. 188 sqm of usable space is characterized by its brightness and stunning charm.

It consists of 2 houses, the first with living room, kitchen, bedroom, dressing room or second bedroom, bathroom and lounge. The second house has 4 bedrooms and 2 bathrooms. The outdoor area offers a beautiful covered terrace, sheltered from view and wind, ideal for enjoying warm summer nights, a wonderful pool area and several romantic chill out zones.

A valid cedula (certificate of habitability) is available.

The finca is sold tastefully furnished and partly equipped with underfloor heating