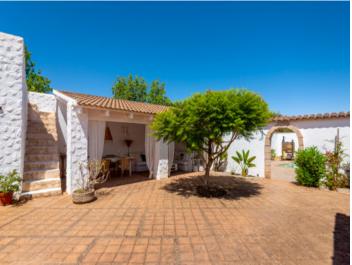

#### Описание объекта:

This beautiful finca with approx. 188 sqm of usable space is characterized by its brightness and stunning charm.

It consists of 2 houses, the first with living room, kitchen, bedroom, dressing room or second bedroom, bathroom and lounge. The second house has 4 bedrooms and 2 bathrooms. The outdoor area offers a beautiful covered terrace, sheltered from view and wind, ideal for enjoying warm summer nights, a wonderful pool area and several romantic chill out zones.