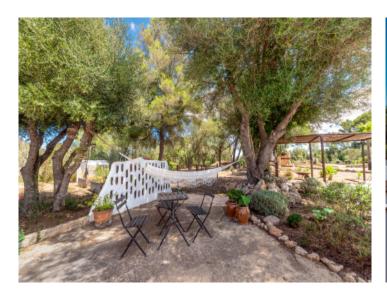

#### Описание объекта:

This beautiful finca with approx. 188 sqm of usable space is characterized by its brightness and stunning charm.

It consists of 2 houses, the first with living room, kitchen, bedroom, dressing room or second bedroom, bathroom and lounge. The second house has 4 bedrooms and 2 bathrooms. The outdoor area offers a beautiful covered terrace, sheltered from view and wind, ideal for enjoying warm summer nights, a wonderful pool area and several romantic chill out zones.