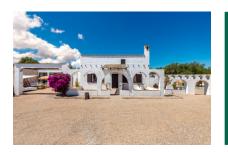

# Beautiful, bright finca in Algaida

жилая площадь: 320 m<sup>2</sup> бассейн:  $\checkmark$ 

участок: 5.298 m<sup>2</sup> Энергетическая d

спальни: 4 сертификация:

санузел: 3

вид на море: - цена: € 650.000,-

#### Описание объекта:

This beautiful finca with approx. 188 sqm of usable space is characterized by its brightness and stunning charm.

It consists of 2 houses, the first with living room, kitchen, bedroom, dressing room or second bedroom, bathroom and lounge. The second house has 4 bedrooms and 2 bathrooms. The outdoor area offers a beautiful covered terrace, sheltered from view and wind, ideal for enjoying warm summer nights, a wonderful pool area and several romantic chill out zones.