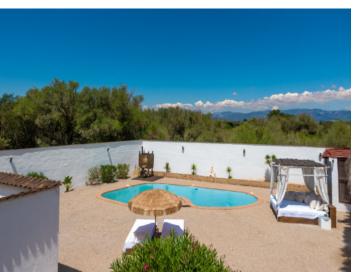

#### Описание объекта:

This beautiful finca with approx. 188 sqm of usable space is characterized by its brightness and stunning charm.

It consists of 2 houses, the first with living room, kitchen, bedroom, dressing room or second bedroom, bathroom and lounge. The second house has 4 bedrooms and 2 bathrooms. The outdoor area offers a beautiful covered terrace, sheltered from view and wind, ideal for enjoying warm summer nights, a wonderful pool area and several romantic chill out zones.