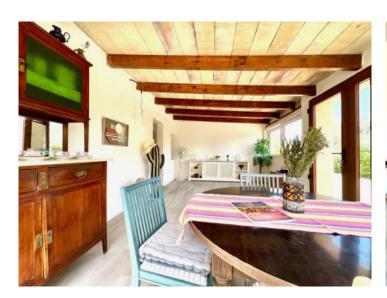

The finca has a large winter-garden, 3 bedrooms, a living room, a modern fitted kitchen, and a bathroom. In the external area there is a high pool and further storage rooms which could be extended, and the plot is completely fenced and has a large number of fruit trees.

Truly a real gem of a property.