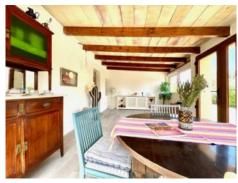

The finca has a large winter-garden, 3 bedrooms, a living room, a modern fitted kitchen, and a bathroom. In the external area there is a high pool and further storage rooms which could be extended, and the plot is completely fenced and has a large number of fruit trees.