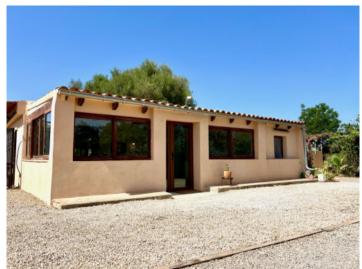

#### Описание объекта:

This charming finca, situated very close to Llucmajor, has been completely renovated and legalised and is conveniently accessible via an asphalt path.

Recently awakened from its slumber, the cosy country house was completely refurbished whilst paying great attention to detail.

In the course of the renovation, all pipes, walls, floors, bathrooms and other technical installations including the pool filter and photovoltaic system were renewed, and the finca was also completely legalised in cooperation with the municipal authorities, everything being restored according to regulations.

The finca has a large winter-garden, 3 bedrooms, a living room, a modern fitted kitchen, and a bathroom. In the external area there is a high pool and further storage rooms which could be extended, and the plot is completely fenced and has a large number of fruit trees.