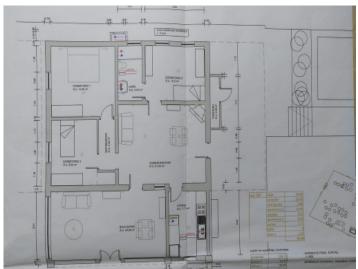

The finca has a large winter-garden, 3 bedrooms, a living room, a modern fitted kitchen, and a bathroom. In the external area there is a high pool and further storage rooms which could be extended, and the plot is completely fenced and has a large number of fruit trees.