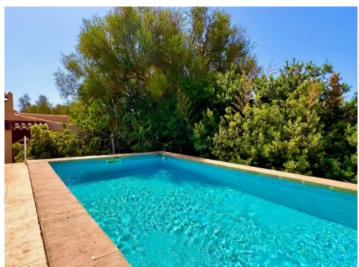

In the course of the renovation, all pipes, walls, floors, bathrooms and other technical installations including the pool filter and photovoltaic system were renewed, and the finca was also completely legalised in cooperation with the municipal authorities, everything being restored according to regulations.

The finca has a large winter-garden, 3 bedrooms, a living room, a modern fitted kitchen, and a bathroom. In the external area there is a high pool and further storage rooms which could be extended, and the plot is completely fenced and has a large number of fruit trees.