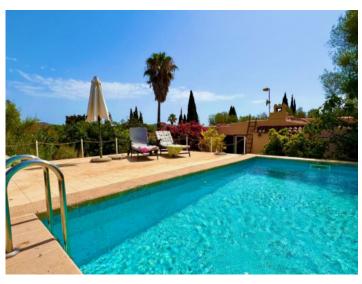

The finca has a large winter-garden, 3 bedrooms, a living room, a modern fitted kitchen, and a bathroom. In the external area there is a high pool and further storage rooms which could be extended, and the plot is completely fenced and has a large number of fruit trees.