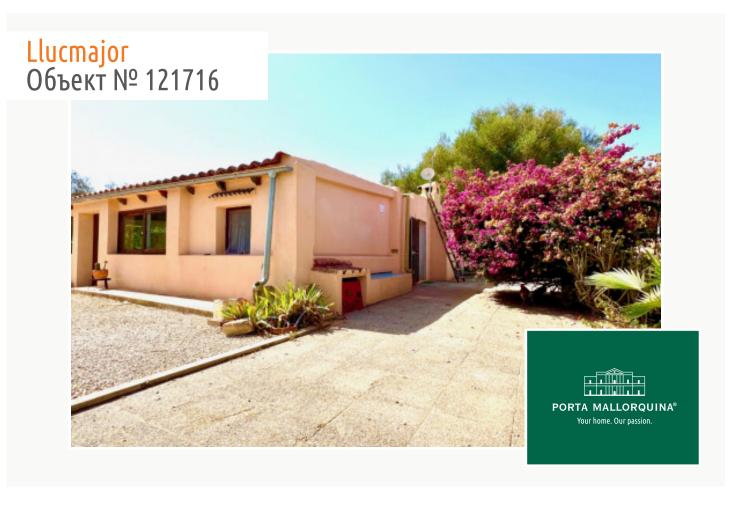

# Lovely, refurbished finca close to Llucmajor

жилая площадь: 198 m<sup>2</sup> бассейн: -

участок: 4.300 m<sup>2</sup> Энергетическая с

спальни: 3 сертификация:

санузел: 1

вид на море: - цена: € 670.000,-

#### Описание объекта:

This charming finca, situated very close to Llucmajor, has been completely renovated and legalised and is conveniently accessible via an asphalt path.

Recently awakened from its slumber, the cosy country house was completely refurbished whilst paying great attention to detail.

In the course of the renovation, all pipes, walls, floors, bathrooms and other technical installations including the pool filter and photovoltaic system were renewed, and the finca was also completely legalised in cooperation with the municipal authorities, everything being restored according to regulations.