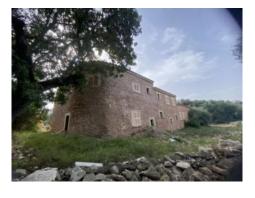

Originally it consisted of 3 separate living units, which for the project have been converted into one large, light-flooded family home. The original, impressive natural-stone walls have been preserved bestowing a very special charm, and with a total of 6 bedrooms and 6 bathrooms the property offers ample space to fulfill individual dreams.

The external area is reminiscent of a picturesque little village with old, traditional stone ovens creating a unique flair. This very special property also includes a further plot of land on the opposite side of the path, which can be used as a pool area - a unique feature making this project even more exclusive.