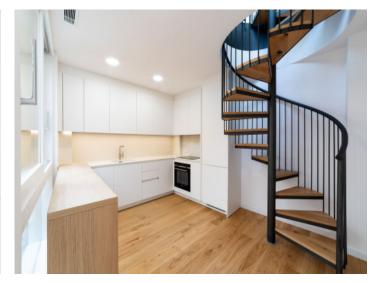

An absolute highlight of this exceptional property is the very spacious roof terrace, ideal to enjoy the privacy whilst ending the evening with a cool glass of wine. Its large size provides ample space to be used, for example, for a bbq zone and/or a jacuzzi.

The renovated 3-storey building has a constructed area of 260 sqm, with external living areas including a small balcony on the 2nd level and the roof terrace taking up 50 sqm. The remaining area of 210 sqm is distributed over a large entrance area, a living area, 3 bedrooms, 4 bathrooms, one of which is en suite, and the kitchen which has access to the sun terrace via a spiral staircase.