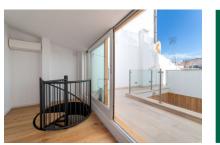

An absolute highlight of this exceptional property is the very spacious roof terrace, ideal to enjoy the privacy whilst ending the evening with a cool glass of wine. Its large size provides ample space to be used, for example, for a bbq zone and/or a jacuzzi.

The renovated 3-storey building has a constructed area of 260 sqm, with external living areas including a small balcony on the 2nd level and the roof terrace taking up 50 sqm. The remaining area of 210 sqm is distributed over a large entrance area, a living area, 3 bedrooms, 4 bathrooms, one of which is en suite, and the kitchen which has access to the sun terrace via a spiral staircase.