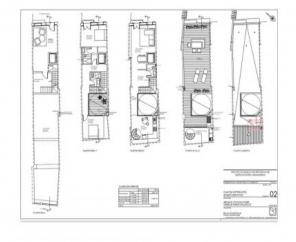

The renovated 3-storey building has a constructed area of 260 sqm, with external living areas including a small balcony on the 2nd level and the roof terrace taking up 50 sqm. The remaining area of 210 sqm is distributed over a large entrance area, a living area, 3 bedrooms, 4 bathrooms, one of which is en suite, and the kitchen which has access to the sun terrace via a spiral staircase.