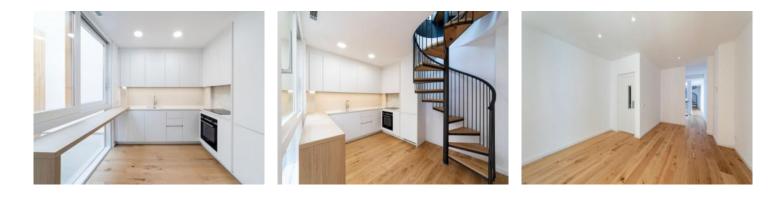

The renovated 3-storey building has a constructed area of 260 sqm, with external living areas including a small balcony on the 2nd level and the roof terrace taking up 50 sqm. The remaining area of 210 sqm is distributed over a large entrance area, a living area, 3 bedrooms, 4 bathrooms, one of which is en suite, and the kitchen which has access to the sun terrace via a spiral staircase.

Further features include hot/cold air conditioning, a lift, a garage, and a fitted kitchen.

All information is correct to the best of our knowledge. Errors and prior sale excepted. This prospectus is purely for information purposes. Only the notarized deed of sale is legally binding.