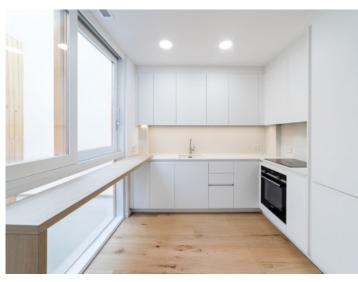

The renovated 3-storey building has a constructed area of 260 sqm, with external living areas including a small balcony on the 2nd level and the roof terrace taking up 50 sqm. The remaining area of 210 sqm is distributed over a large entrance area, a living area, 3 bedrooms, 4 bathrooms, one of which is en suite, and the kitchen which has access to the sun terrace via a spiral staircase.

Further features include hot/cold air conditioning, a lift, a garage, and a fitted kitchen.

All information is correct to the best of our knowledge. Errors and prior sale excepted. This prospectus is purely for information purposes. Only the notarized deed of sale is legally binding.