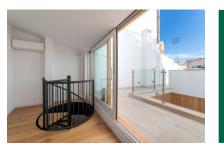

An absolute highlight of this exceptional property is the very spacious roof terrace, ideal to enjoy the privacy whilst ending the evening with a cool glass of wine. Its large size provides ample space to be used, for example, for a bbq zone and/or a jacuzzi.

The renovated 3-storey building has a constructed area of 260 sqm, with external living areas including a small balcony on the 2nd level and the roof terrace taking up 50 sqm. The remaining area of 210 sqm is distributed over a large entrance area, a living area, 3 bedrooms, 4 bathrooms, one of which is en suite, and the kitchen which has access to the sun terrace via a spiral staircase.