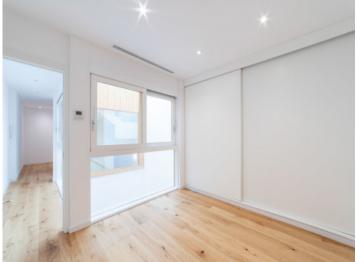

The renovated 3-storey building has a constructed area of 260 sqm, with external living areas including a small balcony on the 2nd level and the roof terrace taking up 50 sqm. The remaining area of 210 sqm is distributed over a large entrance area, a living area, 3 bedrooms, 4 bathrooms, one of which is en suite, and the kitchen which has access to the sun terrace via a spiral staircase.