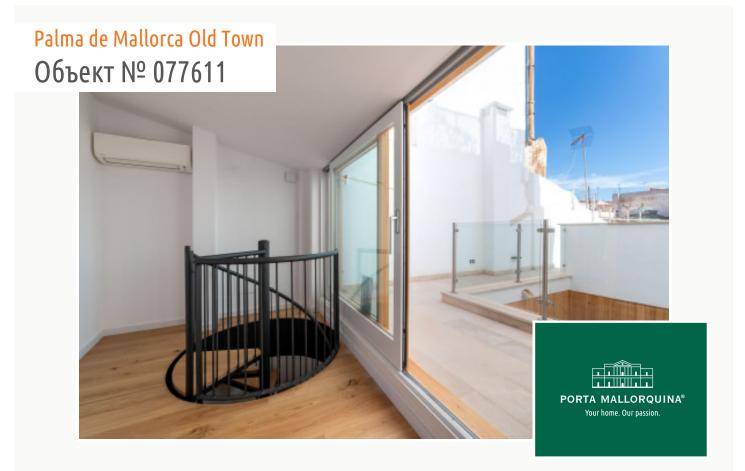

An absolute highlight of this exceptional property is the very spacious roof terrace, ideal to enjoy the privacy whilst ending the evening with a cool glass of wine. Its large size provides ample space to be used, for example, for a bbq zone and/or a jacuzzi.

The renovated 3-storey building has a constructed area of 260 sqm, with external living areas including a small balcony on the 2nd level and the roof terrace taking up 50 sqm. The remaining area of 210 sqm is distributed over a large entrance area, a living area, 3 bedrooms, 4 bathrooms, one of which is en suite, and the kitchen which has access to the sun terrace via a spiral staircase.

Further features include hot/cold air conditioning, a lift, a garage, and a fitted kitchen.

All information is correct to the best of our knowledge. Errors and prior sale excepted. This prospectus is purely for information purposes. Only the notarized deed of sale is legally binding.