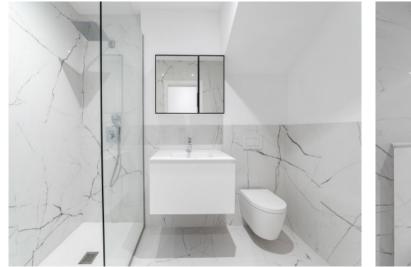

The renovated 3-storey building has a constructed area of 260 sqm, with external living areas including a small balcony on the 2nd level and the roof terrace taking up 50 sqm. The remaining area of 210 sqm is distributed over a large entrance area, a living area, 3 bedrooms, 4 bathrooms, one of which is en suite, and the kitchen which has access to the sun terrace via a spiral staircase.