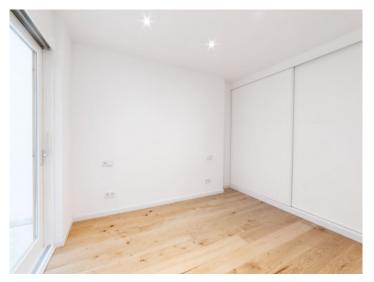

The renovated 3-storey building has a constructed area of 260 sqm, with external living areas including a small balcony on the 2nd level and the roof terrace taking up 50 sqm. The remaining area of 210 sqm is distributed over a large entrance area, a living area, 3 bedrooms, 4 bathrooms, one of which is en suite, and the kitchen which has access to the sun terrace via a spiral staircase.