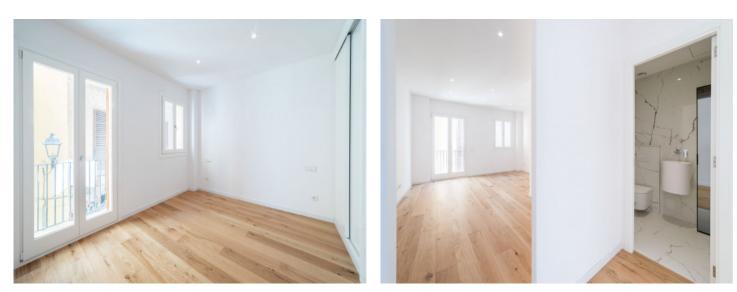

The renovated 3-storey building has a constructed area of 260 sqm, with external living areas including a small balcony on the 2nd level and the roof terrace taking up 50 sqm. The remaining area of 210 sqm is distributed over a large entrance area, a living area, 3 bedrooms, 4 bathrooms, one of which is en suite, and the kitchen which has access to the sun terrace via a spiral staircase.