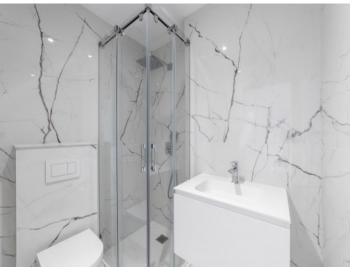

The renovated 3-storey building has a constructed area of 260 sqm, with external living areas including a small balcony on the 2nd level and the roof terrace taking up 50 sqm. The remaining area of 210 sqm is distributed over a large entrance area, a living area, 3 bedrooms, 4 bathrooms, one of which is en suite, and the kitchen which has access to the sun terrace via a spiral staircase.

Further features include hot/cold air conditioning, a lift, a garage, and a fitted kitchen.

All information is correct to the best of our knowledge. Errors and prior sale excepted. This prospectus is purely for information purposes. Only the notarized deed of sale is legally binding.