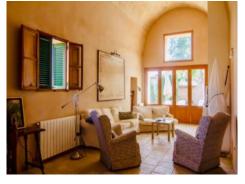

The main house consists of 2 bedrooms, 2 bathrooms, one of them en suite, kitchen, pantry, an additional room and the living room with fireplace. The guest apartment has its own entrance and consists of 2 bedrooms and a bathroom.