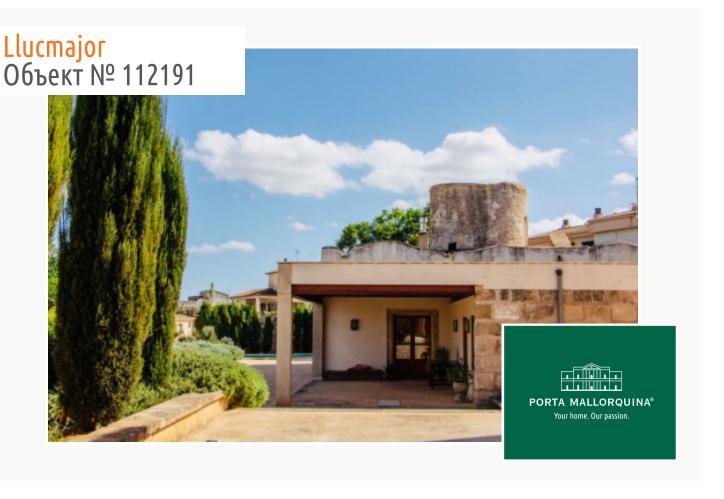

# Completely renovated mill in the village of Llucmajor for August and September

жилая площадь: 300 m<sup>2</sup> Энергетическая в процессе

участок: 1.200 m<sup>2</sup> сертификация:

спальни: 4

санузел: 3

#### Описание объекта:

Availability: 07.2024-09.2024

This old mill is located on the outskirts of Llucmajor.

The approx. 300 sqm living space is divided into a main house and a guest apartment. The 1,200 sqm plot is completely fenced and includes a garden with fruit trees and a pool in addition to the house.

During the renovation of the mill, the tower was renovated and the old wine cellar was preserved.