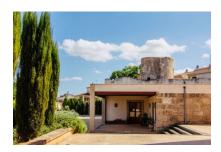

# Completely renovated mill in the village of Llucmajor for August and September

жилая площадь: 300 m<sup>2</sup> Энергетическая в процессе

участок: 1.200 m<sup>2</sup> сертификация:

спальни: 4

санузел: 3

#### Описание объекта:

Availability: 07.2024-09.2024

This old mill is located on the outskirts of Llucmajor.

The approx. 300 sqm living space is divided into a main house and a guest apartment. The 1,200 sqm plot is completely fenced and includes a garden with fruit trees and a pool in addition to the house.

During the renovation of the mill, the tower was renovated and the old wine cellar was preserved.