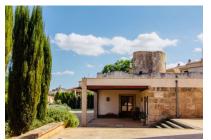

#### Описание объекта:

Availability: 07.2024-09.2024

This old mill is located on the outskirts of Llucmajor.

The approx. 300 sqm living space is divided into a main house and a guest apartment. The 1,200 sqm plot is completely fenced and includes a garden with fruit trees and a pool in addition to the house.

During the renovation of the mill, the tower was renovated and the old wine cellar was preserved.