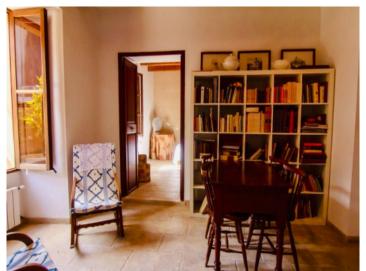

The main house consists of 2 bedrooms, 2 bathrooms, one of them en suite, kitchen, pantry, an additional room and the living room with fireplace. The guest apartment has its own entrance and consists of 2 bedrooms and a bathroom.