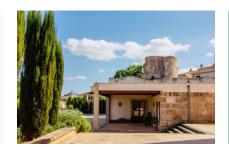

#### Описание объекта:

Availability: 07.2024-09.2024

This old mill is located on the outskirts of Llucmajor.

The approx. 300 sqm living space is divided into a main house and a guest apartment. The 1,200 sqm plot is completely fenced and includes a garden with fruit trees and a pool in addition to the house.

During the renovation of the mill, the tower was renovated and the old wine cellar was preserved.