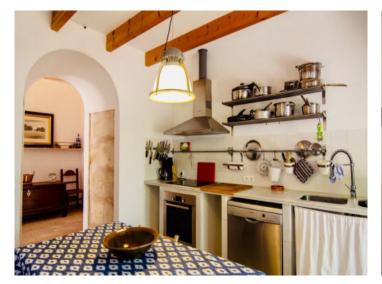

The main house consists of 2 bedrooms, 2 bathrooms, one of them en suite, kitchen, pantry, an additional room and the living room with fireplace. The guest apartment has its own entrance and consists of 2 bedrooms and a bathroom.