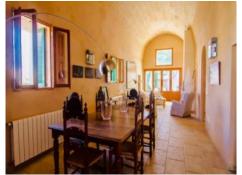

The main house consists of 2 bedrooms, 2 bathrooms, one of them en suite, kitchen, pantry, an additional room and the living room with fireplace. The guest apartment has its own entrance and consists of 2 bedrooms and a bathroom.