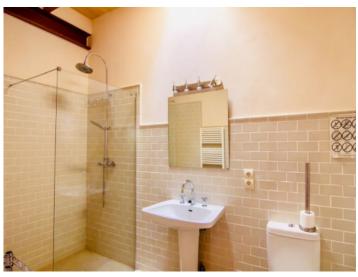

The main house consists of 2 bedrooms, 2 bathrooms, one of them en suite, kitchen, pantry, an additional room and the living room with fireplace. The guest apartment has its own entrance and consists of 2 bedrooms and a bathroom.