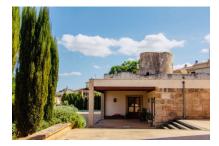

#### Описание объекта:

Availability: 07.2024-09.2024

This old mill is located on the outskirts of Llucmajor.

The approx. 300 sqm living space is divided into a main house and a guest apartment. The 1,200 sqm plot is completely fenced and includes a garden with fruit trees and a pool in addition to the house.

During the renovation of the mill, the tower was renovated and the old wine cellar was preserved.