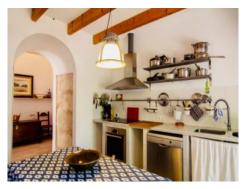

The main house consists of 2 bedrooms, 2 bathrooms, one of them en suite, kitchen, pantry, an additional room and the living room with fireplace. The guest apartment has its own entrance and consists of 2 bedrooms and a bathroom.