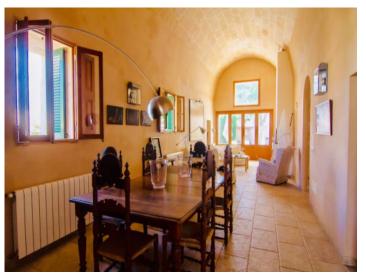

#### Описание объекта:

Availability: 07.2024-09.2024

This old mill is located on the outskirts of Llucmajor.

The approx. 300 sqm living space is divided into a main house and a guest apartment. The 1,200 sqm plot is completely fenced and includes a garden with fruit trees and a pool in addition to the house.

The main house consists of 2 bedrooms, 2 bathrooms, one of them en suite, kitchen, pantry, an additional room and the living room with fireplace. The guest apartment has its own entrance and consists of 2 bedrooms and a bathroom.

During the renovation of the mill, the tower was renovated and the old wine cellar was preserved.