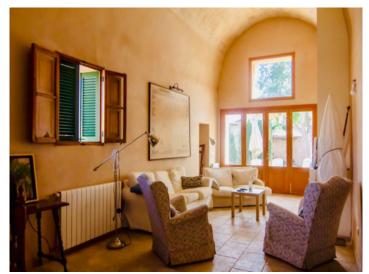

The main house consists of 2 bedrooms, 2 bathrooms, one of them en suite, kitchen, pantry, an additional room and the living room with fireplace. The guest apartment has its own entrance and consists of 2 bedrooms and a bathroom.