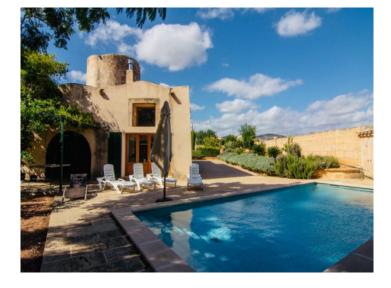

# Completely renovated mill in the village of Llucmajor for August and September

жилая площадь: 300 m<sup>2</sup> Энергетическая в процессе

участок: 1.200 m<sup>2</sup> сертификация:

спальни: 4

санузел: 3

#### Описание объекта:

Availability: 07.2024-09.2024

This old mill is located on the outskirts of Llucmajor.

The approx. 300 sqm living space is divided into a main house and a guest apartment. The 1,200 sqm plot is completely fenced and includes a garden with fruit trees and a pool in addition to the house.

During the renovation of the mill, the tower was renovated and the old wine cellar was preserved.