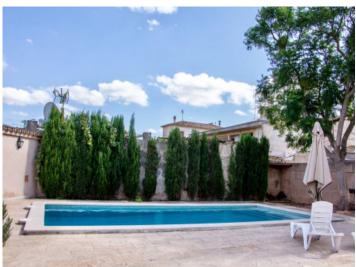

#### Описание объекта:

Availability: 07.2024-09.2024

This old mill is located on the outskirts of Llucmajor.

The approx. 300 sqm living space is divided into a main house and a guest apartment. The 1,200 sqm plot is completely fenced and includes a garden with fruit trees and a pool in addition to the house.