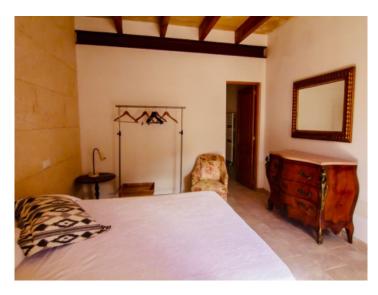

The main house consists of 2 bedrooms, 2 bathrooms, one of them en suite, kitchen, pantry, an additional room and the living room with fireplace. The guest apartment has its own entrance and consists of 2 bedrooms and a bathroom.