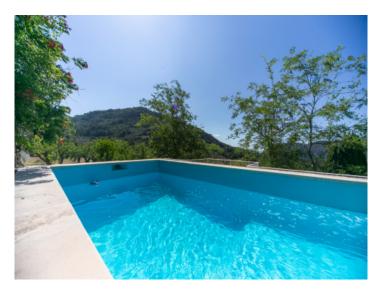

Situated in the large garden is the the swimming pool, spacious and inviting terraces and verandas, and various types of fruit trees including orange, clementine, lemon, pear, fig, plum, persimmon etc..