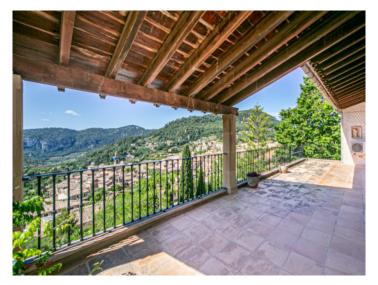

#### Описание объекта:

This exceptionally large mansion house is located only a stone's throw from the centre of the village, and its privileged position offers spectacular views over Valldemosa as far as the sea in the distance.

Situated in the large garden is the the swimming pool, spacious and inviting terraces and verandas, and various types of fruit trees including orange, clementine, lemon, pear, fig, plum, persimmon etc..