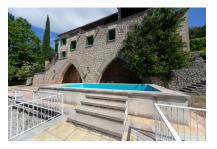

Situated in the large garden is the the swimming pool, spacious and inviting terraces and verandas, and various types of fruit trees including orange, clementine, lemon, pear, fig, plum, persimmon etc..