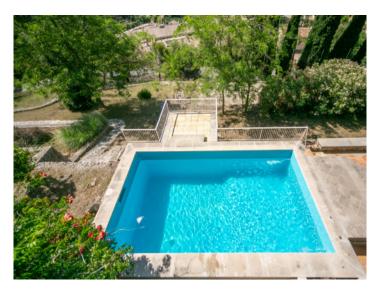

Situated in the large garden is the the swimming pool, spacious and inviting terraces and verandas, and various types of fruit trees including orange, clementine, lemon, pear, fig, plum, persimmon etc..