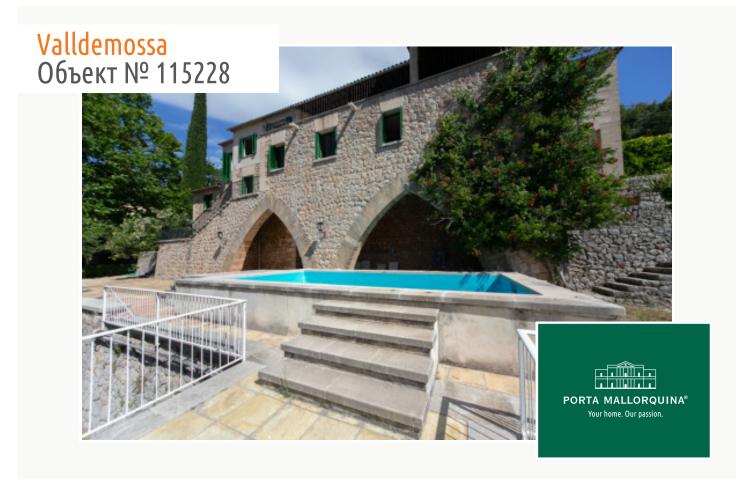

# Mansion house with extraordinary views over Valldemosa

жилая площадь: 487 m<sup>2</sup> Энергетическая d

участок: 3.494 m<sup>2</sup> сертификация:

спальни: 8

санузел: 5

#### Описание объекта:

This exceptionally large mansion house is located only a stone's throw from the centre of the village, and its privileged position offers spectacular views over Valldemosa as far as the sea in the distance.

Situated in the large garden is the the swimming pool, spacious and inviting terraces and verandas, and various types of fruit trees including orange, clementine, lemon, pear, fig, plum, persimmon etc..