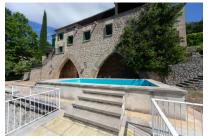

Situated in the large garden is the the swimming pool, spacious and inviting terraces and verandas, and various types of fruit trees including orange, clementine, lemon, pear, fig, plum, persimmon etc..