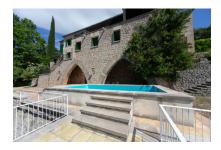

Situated in the large garden is the the swimming pool, spacious and inviting terraces and verandas, and various types of fruit trees including orange, clementine, lemon, pear, fig, plum, persimmon etc..