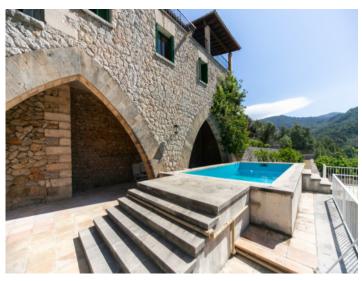

Situated in the large garden is the the swimming pool, spacious and inviting terraces and verandas, and various types of fruit trees including orange, clementine, lemon, pear, fig, plum, persimmon etc..

In short, a unique property in a very privileged environment, situated only 15 km from Palma.