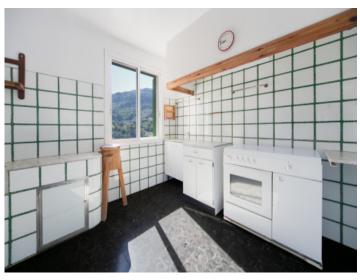

The large house has a large number of bedrooms, bathrooms, living rooms and storage rooms in addition to a laundry area, personnel accommodation, a small house for children and even a small sky-observatory.