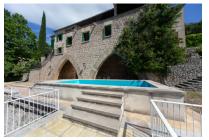

Situated in the large garden is the the swimming pool, spacious and inviting terraces and verandas, and various types of fruit trees including orange, clementine, lemon, pear, fig, plum, persimmon etc..