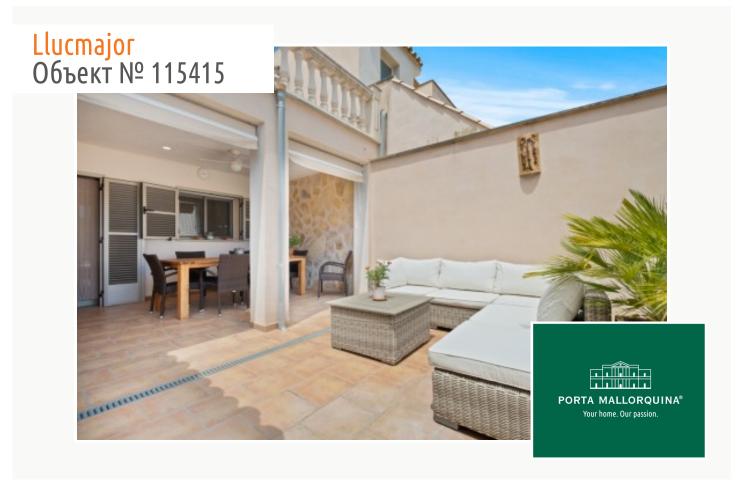

# Modern, bright town-house with patio in Llucmayor

жилая площадь: 173 m<sup>2</sup> Энергетическая d

участок: 220 m<sup>2</sup> сертификация:

спальни: 4

санузел: 2

вид на море: - цена: € 395.000,-

#### Описание объекта:

This town-house, located in a quiet street in Llucmayor, was built in 2009 and is only a short walk from the town centre.

It is modern, but was designed to have a comfortable and pleasant atmosphere. On the lower floor the entrance hall leads to the living/dining area with adjoining fitted kitchen, pantry, laundry room, guest WC and bedroom, and a large inviting patio.

On the upper floor there are 3 bedrooms and 2 bathrooms. The main bedroom has an en suite bathroom and a spacious sun terrace.

All windows are double-glazed and the blinds are aluminium, and the whole house has hot/cold air conditioning.