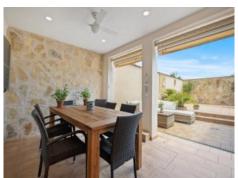

#### Описание объекта:

This town-house, located in a quiet street in Llucmayor, was built in 2009 and is only a short walk from the town centre.

It is modern, but was designed to have a comfortable and pleasant atmosphere. On the lower floor the entrance hall leads to the living/dining area with adjoining fitted kitchen, pantry, laundry room, guest WC and bedroom, and a large inviting patio.