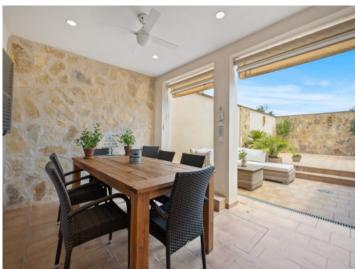

#### Описание объекта:

This town-house, located in a quiet street in Llucmayor, was built in 2009 and is only a short walk from the town centre.

It is modern, but was designed to have a comfortable and pleasant atmosphere. On the lower floor the entrance hall leads to the living/dining area with adjoining fitted kitchen, pantry, laundry room, guest WC and bedroom, and a large inviting patio.