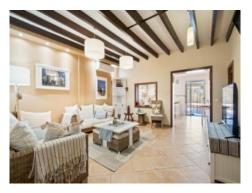

#### Описание объекта:

This town-house, located in a quiet street in Llucmayor, was built in 2009 and is only a short walk from the town centre.

It is modern, but was designed to have a comfortable and pleasant atmosphere. On the lower floor the entrance hall leads to the living/dining area with adjoining fitted kitchen, pantry, laundry room, guest WC and bedroom, and a large inviting patio.