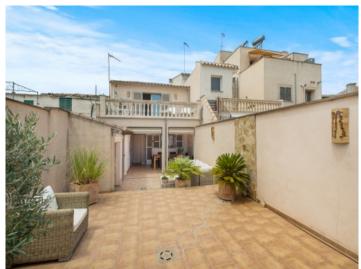

#### Описание объекта:

This town-house, located in a quiet street in Llucmayor, was built in 2009 and is only a short walk from the town centre.

It is modern, but was designed to have a comfortable and pleasant atmosphere. On the lower floor the entrance hall leads to the living/dining area with adjoining fitted kitchen, pantry, laundry room, guest WC and bedroom, and a large inviting patio.

On the upper floor there are 3 bedrooms and 2 bathrooms. The main bedroom has an en suite bathroom and a spacious sun terrace.

All windows are double-glazed and the blinds are aluminium, and the whole house has hot/cold air conditioning.