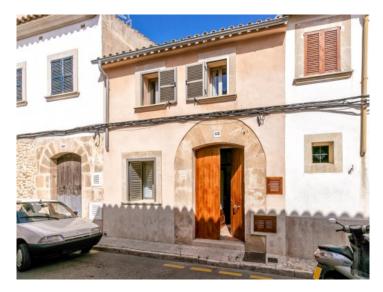

# Modern, bright town-house with patio in Llucmayor

жилая площадь: 173 m<sup>2</sup> Энергетическая d

участок: 220 m<sup>2</sup> сертификация:

спальни: 4

санузел: 2

вид на море: - цена: € 395.000,-

#### Описание объекта:

This town-house, located in a quiet street in Llucmayor, was built in 2009 and is only a short walk from the town centre.

It is modern, but was designed to have a comfortable and pleasant atmosphere. On the lower floor the entrance hall leads to the living/dining area with adjoining fitted kitchen, pantry, laundry room, guest WC and bedroom, and a large inviting patio.