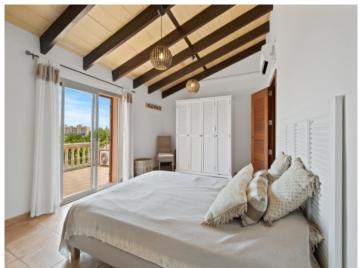

On the upper floor there are 3 bedrooms and 2 bathrooms. The main bedroom has an en suite bathroom and a spacious sun terrace.

All windows are double-glazed and the blinds are aluminium, and the whole house has hot/cold air conditioning.