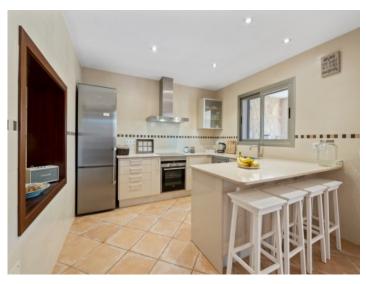

#### Описание объекта:

This town-house, located in a quiet street in Llucmayor, was built in 2009 and is only a short walk from the town centre.

It is modern, but was designed to have a comfortable and pleasant atmosphere. On the lower floor the entrance hall leads to the living/dining area with adjoining fitted kitchen, pantry, laundry room, guest WC and bedroom, and a large inviting patio.