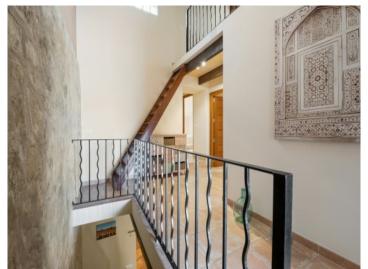

On the upper floor there are 3 bedrooms and 2 bathrooms. The main bedroom has an en suite bathroom and a spacious sun terrace.

All windows are double-glazed and the blinds are aluminium, and the whole house has hot/cold air conditioning.