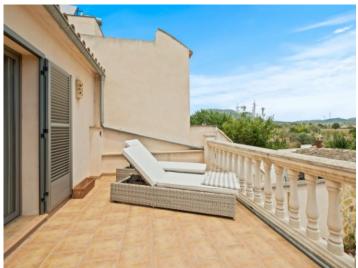

On the upper floor there are 3 bedrooms and 2 bathrooms. The main bedroom has an en suite bathroom and a spacious sun terrace.

All windows are double-glazed and the blinds are aluminium, and the whole house has hot/cold air conditioning.