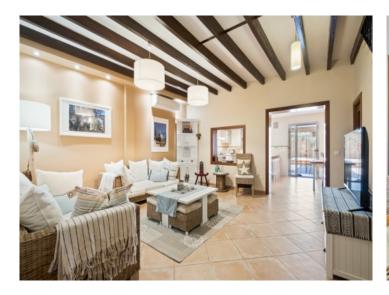

#### Описание объекта:

This town-house, located in a quiet street in Llucmayor, was built in 2009 and is only a short walk from the town centre.

It is modern, but was designed to have a comfortable and pleasant atmosphere. On the lower floor the entrance hall leads to the living/dining area with adjoining fitted kitchen, pantry, laundry room, guest WC and bedroom, and a large inviting patio.