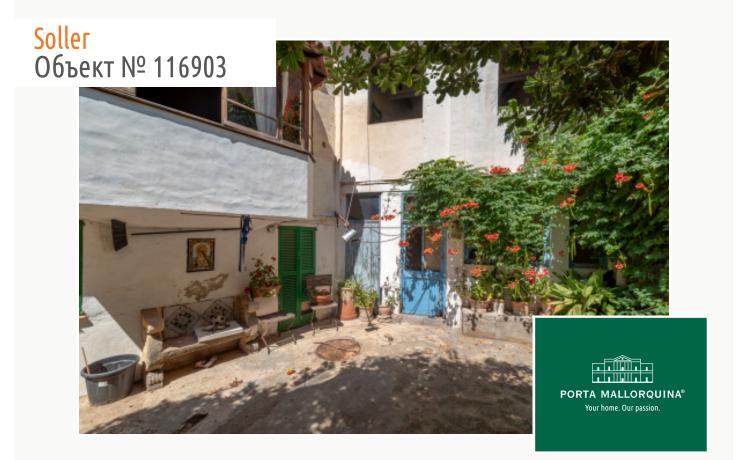

# Centrally-located, spacious traditional house with patio and terrace in Soller

| жилая площадь:<br>участок:<br>спальни:<br>санузел: | 402 m <sup>2</sup><br>186 m <sup>2</sup><br>6<br>3 | Энергетическая<br>сертификация: | в процессе    |
|----------------------------------------------------|----------------------------------------------------|---------------------------------|---------------|
| вид на море:                                       | -                                                  | цена:                           | € 1.200.000,- |

### Описание объекта:

This traditional house is situated in the heart of Soller only a few steps from the village square.

Its living space is spread over 3 levels plus a cellar and houses spacious rooms and a number of bedrooms. It also has an inner patio with ample privacy from where the natural surroundings can be enjoyed, and a large terrace with lovely views.

With high ceilings, tiled floors, large rooms and extensive external areas this exceptional property will make a splendid investment object.

All information is correct to the best of our knowledge. Errors and prior sale excepted. This prospectus is purely for information purposes. Only the notarized deed of sale is legally binding.